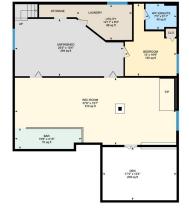

None,Off Street,RV Access/Parking

| Roof:<br>Heating:                                                                              | Asphalt Shingle<br>Forced Air | Construction:<br>Stone.Wood Frame.Wood | Construction:<br>Stone,Wood Frame,Wood Siding            |                      |                              |  |  |  |
|------------------------------------------------------------------------------------------------|-------------------------------|----------------------------------------|----------------------------------------------------------|----------------------|------------------------------|--|--|--|
| Sewer:                                                                                         |                               |                                        | Flooring:                                                |                      |                              |  |  |  |
| Ext Feat:                                                                                      | None                          |                                        | Carpet,Linoleum                                          |                      |                              |  |  |  |
|                                                                                                |                               |                                        | Water Source:                                            |                      |                              |  |  |  |
|                                                                                                |                               |                                        | Fnd/Bsmt:                                                |                      |                              |  |  |  |
|                                                                                                | Poured Concrete               |                                        |                                                          |                      |                              |  |  |  |
| Kitchen Appl: Dryer, Microwave Hood Fan, Refrigerator, Stove(s), Wa                            |                               |                                        | isher,Washer/Dryer Stacked                               |                      |                              |  |  |  |
| Int Feat: Central Vacuum,Open Floorplan,Pantry,See Remarks,Separate Entrance,Walk-In Closet(s) |                               |                                        |                                                          |                      |                              |  |  |  |
| Utilities:                                                                                     |                               |                                        |                                                          |                      |                              |  |  |  |
| Utilities:                                                                                     |                               |                                        | • • • • • • •                                            |                      |                              |  |  |  |
| Utilities:                                                                                     |                               |                                        | Room Information                                         |                      |                              |  |  |  |
|                                                                                                | Level                         | Dimensions                             | •                                                        | Level                | Dimensions                   |  |  |  |
| Room                                                                                           |                               |                                        | Room Information                                         | <u>Level</u><br>Main | Dimensions<br>0`0" x 0`0"    |  |  |  |
| <u>Room</u><br><b>1pc Bathroom</b>                                                             | n Main                        | Dimensions                             | Room Information                                         |                      |                              |  |  |  |
| Room<br>4pc Bathroom<br>4pc Bathroom                                                           | n Main<br>n Basement          | Dimensions                             | Room Information   Room   4pc Ensuite bath               | Main                 | 0`0" x 0`0"                  |  |  |  |
| Utilities:<br>Room<br>4pc Bathroon<br>4pc Bathroon<br>Dining Room<br>Bedroom                   | n Main<br>n Basement          | <u>Dimensions</u><br>0`0" x 0`0"       | Room Information   Room   4pc Ensuite bath   Living Room | Main<br>Main         | 0`0" x 0`0"<br>19`7" x 21`3" |  |  |  |

Utilities and Features

| Family Room<br>Bedroom                          | Basement<br>Basement                                                                                                                                                                                                                                                                                                                                                                                                                                                                                                                                                                                                                                                                                                                                                                                                                                                                                                                                                                                                                                                                                                                                                                                                                                                                                                                                                                                                                                                                                                                                                                                                                                                                                                                                                                                                                                                                                                                                                                                                                                                                       | 37`6" x 15`7"<br>12`0" x 16`9" | Den                 | Basement | 17`3" x 12`4" |  |  |  |
|-------------------------------------------------|--------------------------------------------------------------------------------------------------------------------------------------------------------------------------------------------------------------------------------------------------------------------------------------------------------------------------------------------------------------------------------------------------------------------------------------------------------------------------------------------------------------------------------------------------------------------------------------------------------------------------------------------------------------------------------------------------------------------------------------------------------------------------------------------------------------------------------------------------------------------------------------------------------------------------------------------------------------------------------------------------------------------------------------------------------------------------------------------------------------------------------------------------------------------------------------------------------------------------------------------------------------------------------------------------------------------------------------------------------------------------------------------------------------------------------------------------------------------------------------------------------------------------------------------------------------------------------------------------------------------------------------------------------------------------------------------------------------------------------------------------------------------------------------------------------------------------------------------------------------------------------------------------------------------------------------------------------------------------------------------------------------------------------------------------------------------------------------------|--------------------------------|---------------------|----------|---------------|--|--|--|
| Bearoom                                         | Dusement                                                                                                                                                                                                                                                                                                                                                                                                                                                                                                                                                                                                                                                                                                                                                                                                                                                                                                                                                                                                                                                                                                                                                                                                                                                                                                                                                                                                                                                                                                                                                                                                                                                                                                                                                                                                                                                                                                                                                                                                                                                                                   | 12 0 × 10 5                    | Legal/Tax/Financial |          |               |  |  |  |
| Title:                                          |                                                                                                                                                                                                                                                                                                                                                                                                                                                                                                                                                                                                                                                                                                                                                                                                                                                                                                                                                                                                                                                                                                                                                                                                                                                                                                                                                                                                                                                                                                                                                                                                                                                                                                                                                                                                                                                                                                                                                                                                                                                                                            | Zoning:                        |                     |          |               |  |  |  |
| Fee Simple                                      |                                                                                                                                                                                                                                                                                                                                                                                                                                                                                                                                                                                                                                                                                                                                                                                                                                                                                                                                                                                                                                                                                                                                                                                                                                                                                                                                                                                                                                                                                                                                                                                                                                                                                                                                                                                                                                                                                                                                                                                                                                                                                            | R1                             |                     |          |               |  |  |  |
| Legal Desc:                                     | 4948TR                                                                                                                                                                                                                                                                                                                                                                                                                                                                                                                                                                                                                                                                                                                                                                                                                                                                                                                                                                                                                                                                                                                                                                                                                                                                                                                                                                                                                                                                                                                                                                                                                                                                                                                                                                                                                                                                                                                                                                                                                                                                                     |                                |                     |          |               |  |  |  |
|                                                 |                                                                                                                                                                                                                                                                                                                                                                                                                                                                                                                                                                                                                                                                                                                                                                                                                                                                                                                                                                                                                                                                                                                                                                                                                                                                                                                                                                                                                                                                                                                                                                                                                                                                                                                                                                                                                                                                                                                                                                                                                                                                                            |                                | Remarks             |          |               |  |  |  |
| Pub Rmks:<br>Inclusions:<br>Property Listed By: | SPACIOUS FAMILY LIVING! 4 BEDROOMS ON THE MAIN FLOOR! This impressive 5-bedroom expansive bungalow offers an incredible amount of space, making it the perfect home for a growing young family. With over 1700 sqft on each level, you'll never feel cramped—there's room for everyone to spread out and enjoy. The main floor is designed for family life and entertaining. Gather around the cozy fireplace in the living room with stylish laminate flooring or enjoy cooking in the bright, welcoming kitchen featuring white cabinetry, stainless steel appliances, and an eat-up bar. Down the hall, you'll find 4 large bedrooms, including a primary suite with a walk-in closet and a 4PC ensuite bathroom. A beautifully renovated 4PC bathroom (in 2016) completes this level. The basement is full of charm and character, and it's where your family memories will be made. It boasts a 5th bedroom with its own ensuite and a family room with a wood stove, a long dry bar, and a fun-filled games room complete with a pool table that converts to a ping-pong table. Plus, there's a bonus area perfect for young hockey enthusiasts, there is an undeveloped section of the basement that was used as a mini stick hockey arena for many years. Outside, the large backyard has plenty of room for future projects, including space for a garage (pending RMWB approval), a playhouse, and 2 sheds. The long driveway provides ample parking. Located on one of the best streets in Lower Thickwood, across from the greenbelt, this home is away from the hustle and bustle but still close to 2 elementary schools and on a bus route for good snow removal. Key features: new shingles in 2015, central vac, and a layout that's ideal for making core family memories. This is the space you've been dreaming of—don't miss out on this family-perfect home!<br>Fridge, dishwasher, stove, OTR microwave, stackable washer/dryer, shed x2, all window coverings, washer, pool table/ping pong table and accessories, all furniture (neq), central vac & attachements |                                |                     |          |               |  |  |  |