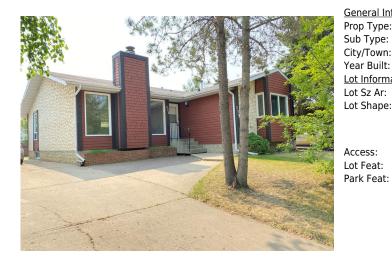

## 173 ROSS HAVEN Drive, Fort McMurray T9H 3P1

| MLS®#:  | A2236996 | Area:   | Thickwood    | Listing          | 07/04/25 | List Price: \$419,900      |
|---------|----------|---------|--------------|------------------|----------|----------------------------|
| Status: | Active   | County: | Wood Buffalo | Date:<br>Change: | None     | Association: Fort McMurray |

| ral Information  |                                                        |                   | DOM   |               |           |  |
|------------------|--------------------------------------------------------|-------------------|-------|---------------|-----------|--|
| Туре:            | Residential                                            |                   |       | 0             |           |  |
| Гуре:            | Detached                                               |                   |       | <u>Layout</u> |           |  |
| Fown:            | Fort McMurray                                          | Finished Floor Ar | ea    | Beds:         | 5(41)     |  |
| Built:           | 1978                                                   | Abv Sqft:         | 1,754 | Baths:        | 3.0 (3 0) |  |
| <u>formation</u> |                                                        | Low Sqft:         |       | Style:        | Bungalow  |  |
| z Ar:            | 6,600 sqft                                             | Ttl Sqft:         | 1,754 |               |           |  |
| hape:            |                                                        |                   |       | Parking       |           |  |
|                  |                                                        |                   |       | Ttl Park:     | 4         |  |
|                  |                                                        |                   |       | Garage Sz:    | -         |  |
| ss:              |                                                        |                   |       | 2             |           |  |
| eat:             | Back Yard,Backs on to Park/Green Space,Landscaped,Lawn |                   |       |               |           |  |
| Feat             | None Off Street R                                      | •                 |       |               |           |  |