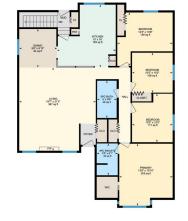

None,Off Street,RV Access/Parking

| Roof:<br>Heating:                                                                              | Asphalt Shingle<br>Forced Air | Construction:<br>Stone.Wood Frame.Wood | Construction:<br>Stone,Wood Frame,Wood Siding            |                      |                              |  |  |  |
|------------------------------------------------------------------------------------------------|-------------------------------|----------------------------------------|----------------------------------------------------------|----------------------|------------------------------|--|--|--|
| Sewer:                                                                                         |                               |                                        | Flooring:                                                |                      |                              |  |  |  |
| Ext Feat:                                                                                      | None                          |                                        | Carpet,Linoleum                                          |                      |                              |  |  |  |
|                                                                                                |                               |                                        | Water Source:                                            |                      |                              |  |  |  |
|                                                                                                |                               |                                        | Fnd/Bsmt:                                                |                      |                              |  |  |  |
|                                                                                                | Poured Concrete               |                                        |                                                          |                      |                              |  |  |  |
| Kitchen Appl: Dryer, Microwave Hood Fan, Refrigerator, Stove(s), Wa                            |                               |                                        | isher,Washer/Dryer Stacked                               |                      |                              |  |  |  |
| Int Feat: Central Vacuum,Open Floorplan,Pantry,See Remarks,Separate Entrance,Walk-In Closet(s) |                               |                                        |                                                          |                      |                              |  |  |  |
| Utilities:                                                                                     |                               |                                        |                                                          |                      |                              |  |  |  |
| Utilities:                                                                                     |                               |                                        | • • • • • • •                                            |                      |                              |  |  |  |
| Utilities:                                                                                     |                               |                                        | Room Information                                         |                      |                              |  |  |  |
|                                                                                                | Level                         | Dimensions                             | •                                                        | Level                | Dimensions                   |  |  |  |
| Room                                                                                           |                               |                                        | Room Information                                         | <u>Level</u><br>Main | Dimensions<br>0`0" x 0`0"    |  |  |  |
| <u>Room</u><br><b>1pc Bathroom</b>                                                             | n Main                        | Dimensions                             | Room Information                                         |                      |                              |  |  |  |
| Room<br>4pc Bathroom<br>4pc Bathroom                                                           | n Main<br>n Basement          | Dimensions                             | Room Information   Room   4pc Ensuite bath               | Main                 | 0`0" x 0`0"                  |  |  |  |
| Utilities:<br>Room<br>4pc Bathroon<br>4pc Bathroon<br>Dining Room<br>Bedroom                   | n Main<br>n Basement          | <u>Dimensions</u><br>0`0" x 0`0"       | Room Information   Room   4pc Ensuite bath   Living Room | Main<br>Main         | 0`0" x 0`0"<br>19`7" x 21`3" |  |  |  |

Utilities and Features

| Family Room<br>Bedroom                          | Basement<br>Basement                                                                                                                                                                                                                                                                                                                                                                                                                                                                                                                                                                                                                                                                                                                                                                                                                                                                                                                                                                                                                                                                                                                                                                                                                                                                                                                                                                                                                                                                                                                                                                                                                                                                                                                                                                                                                                                                                                                                                                                                                                                                       | 37`6" x 15`7"<br>12`0" x 16`9" | Den                 | Basement | 17`3" x 12`4" |  |  |  |
|-------------------------------------------------|--------------------------------------------------------------------------------------------------------------------------------------------------------------------------------------------------------------------------------------------------------------------------------------------------------------------------------------------------------------------------------------------------------------------------------------------------------------------------------------------------------------------------------------------------------------------------------------------------------------------------------------------------------------------------------------------------------------------------------------------------------------------------------------------------------------------------------------------------------------------------------------------------------------------------------------------------------------------------------------------------------------------------------------------------------------------------------------------------------------------------------------------------------------------------------------------------------------------------------------------------------------------------------------------------------------------------------------------------------------------------------------------------------------------------------------------------------------------------------------------------------------------------------------------------------------------------------------------------------------------------------------------------------------------------------------------------------------------------------------------------------------------------------------------------------------------------------------------------------------------------------------------------------------------------------------------------------------------------------------------------------------------------------------------------------------------------------------------|--------------------------------|---------------------|----------|---------------|--|--|--|
| Bearoom                                         | Dusement                                                                                                                                                                                                                                                                                                                                                                                                                                                                                                                                                                                                                                                                                                                                                                                                                                                                                                                                                                                                                                                                                                                                                                                                                                                                                                                                                                                                                                                                                                                                                                                                                                                                                                                                                                                                                                                                                                                                                                                                                                                                                   | 12 0 × 10 5                    | Legal/Tax/Financial |          |               |  |  |  |
| Title:                                          |                                                                                                                                                                                                                                                                                                                                                                                                                                                                                                                                                                                                                                                                                                                                                                                                                                                                                                                                                                                                                                                                                                                                                                                                                                                                                                                                                                                                                                                                                                                                                                                                                                                                                                                                                                                                                                                                                                                                                                                                                                                                                            | Zoning:                        |                     |          |               |  |  |  |
| Fee Simple                                      |                                                                                                                                                                                                                                                                                                                                                                                                                                                                                                                                                                                                                                                                                                                                                                                                                                                                                                                                                                                                                                                                                                                                                                                                                                                                                                                                                                                                                                                                                                                                                                                                                                                                                                                                                                                                                                                                                                                                                                                                                                                                                            | R1                             |                     |          |               |  |  |  |
| Legal Desc:                                     | 4948TR                                                                                                                                                                                                                                                                                                                                                                                                                                                                                                                                                                                                                                                                                                                                                                                                                                                                                                                                                                                                                                                                                                                                                                                                                                                                                                                                                                                                                                                                                                                                                                                                                                                                                                                                                                                                                                                                                                                                                                                                                                                                                     |                                |                     |          |               |  |  |  |
|                                                 |                                                                                                                                                                                                                                                                                                                                                                                                                                                                                                                                                                                                                                                                                                                                                                                                                                                                                                                                                                                                                                                                                                                                                                                                                                                                                                                                                                                                                                                                                                                                                                                                                                                                                                                                                                                                                                                                                                                                                                                                                                                                                            |                                | Remarks             |          |               |  |  |  |
| Pub Rmks:<br>Inclusions:<br>Property Listed By: | SPACIOUS FAMILY LIVING! 4 BEDROOMS ON THE MAIN FLOOR! This impressive 5-bedroom expansive bungalow offers an incredible amount of space, making it the perfect home for a growing young family. With over 1700 sqft on each level, you'll never feel cramped—there's room for everyone to spread out and enjoy. The main floor is designed for family life and entertaining. Gather around the cozy fireplace in the living room with stylish laminate flooring or enjoy cooking in the bright, welcoming kitchen featuring white cabinetry, stainless steel appliances, and an eat-up bar. Down the hall, you'll find 4 large bedrooms, including a primary suite with a walk-in closet and a 4PC ensuite bathroom. A beautifully renovated 4PC bathroom (in 2016) completes this level. The basement is full of charm and character, and it's where your family memories will be made. It boasts a 5th bedroom with its own ensuite and a family room with a wood stove, a long dry bar, and a fun-filled games room complete with a pool table that converts to a ping-pong table. Plus, there's a bonus area perfect for young hockey enthusiasts, there is an undeveloped section of the basement that was used as a mini stick hockey arena for many years. Outside, the large backyard has plenty of room for future projects, including space for a garage (pending RMWB approval), a playhouse, and 2 sheds. The long driveway provides ample parking. Located on one of the best streets in Lower Thickwood, across from the greenbelt, this home is away from the hustle and bustle but still close to 2 elementary schools and on a bus route for good snow removal. Key features: new shingles in 2015, central vac, and a layout that's ideal for making core family memories. This is the space you've been dreaming of—don't miss out on this family-perfect home!<br>Fridge, dishwasher, stove, OTR microwave, stackable washer/dryer, shed x2, all window coverings, washer, pool table/ping pong table and accessories, all furniture (neq), central vac & attachements |                                |                     |          |               |  |  |  |