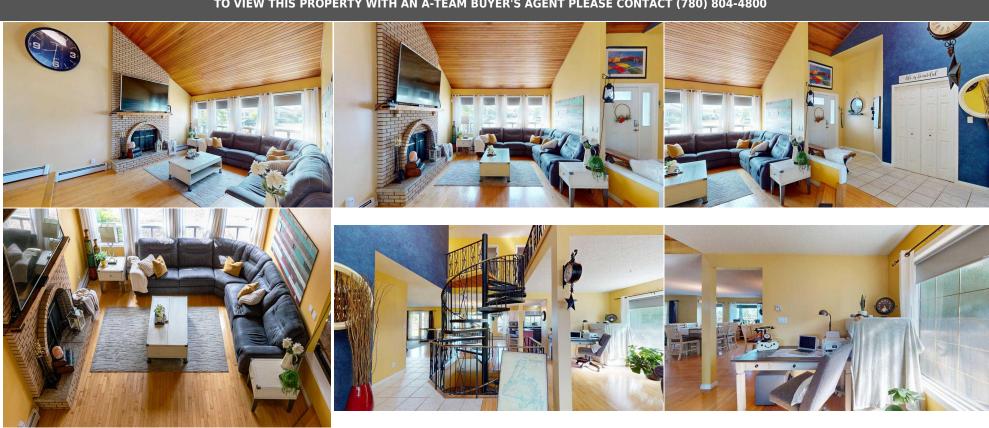

needs and more. With no carpet throughout-featuring hardwood, ceramic tile, and laminate flooring-this home is both stylish and low-maintenance. The heated double garage provides convenience year-round, while the inviting open-concept main floor is perfect for everyday living and entertaining. Enjoy the vaulted ceiling and wood-burning fireplace in the bright living room, which flows seamlessly into a versatile formal dining room or home office. The kitchen is a chef's dream, with plenty of cabinetry, a central island with storage and a breakfast overhang, and views of both the dining area and the cozy family room-complete with a second wood-burning fireplace. The main floor also includes a 2-piece powder room and laundry room for added convenience. Upstairs, the primary bedroom features a private balcony with scenic views, a large closet, and a luxurious 5-piece ensuite with jetted tub and dual sinks. Two more generously sized bedrooms, a main 5piece bathroom, and a bonus loft area ideal for a reading nook, play space, or office complete the second level. The finished basement offers even more space with a rec room, a fourth bedroom with a walk-in closet, a 3-piece bathroom, a sauna, and a huge storage room that could easily be converted into additional living space. Step outside to an enormous fenced and landscaped yard that's ready for family fun. There's a large deck, oversized shed, and plenty of room for a garden, trampoline, pool, and more-truly a backyard with endless possibilities! This unique and well-loved home is a rare find-offering both space and flexibility for families of all sizes. Fridge, Stove, Dishwasher, Microwave, Washer Dryer, Window Coverings, Garage Heater, Garage Door Opener and remote, shed, blinds, curtains