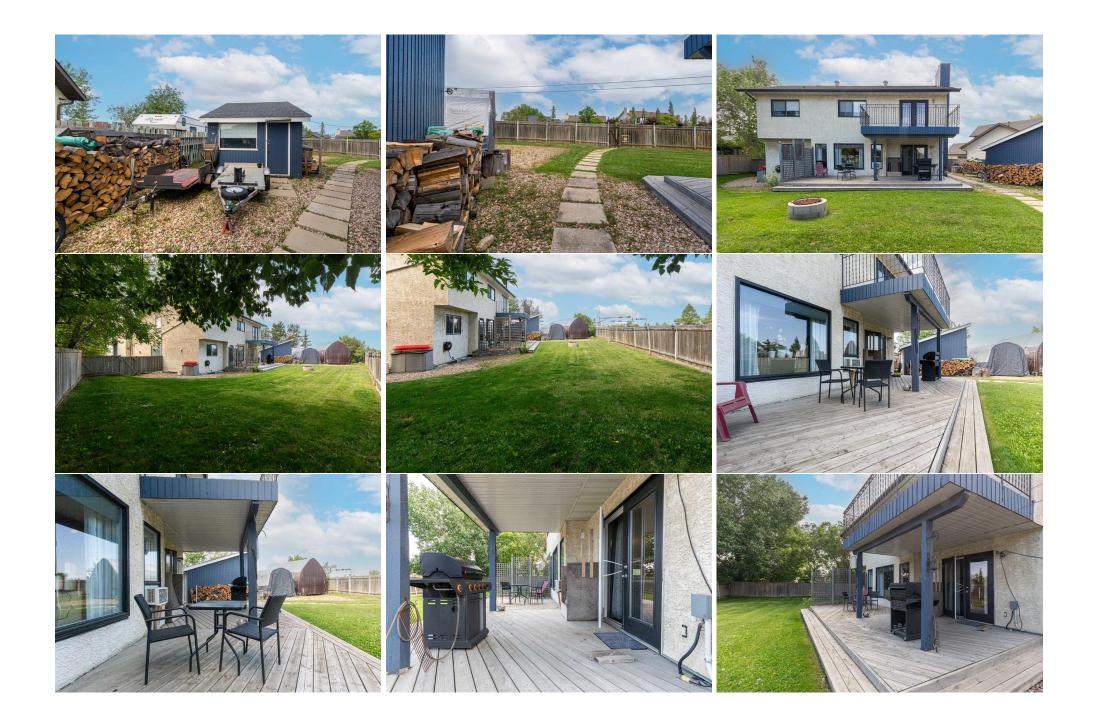

needs and more. With no carpet throughout-featuring hardwood, ceramic tile, and laminate flooring-this home is both stylish and low-maintenance. The heated double garage provides convenience year-round, while the inviting open-concept main floor is perfect for everyday living and entertaining. Enjoy the vaulted ceiling and wood-burning fireplace in the bright living room, which flows seamlessly into a versatile formal dining room or home office. The kitchen is a chef's dream, with plenty of cabinetry, a central island with storage and a breakfast overhang, and views of both the dining area and the cozy family room-complete with a second wood-burning fireplace. The main floor also includes a 2-piece powder room and laundry room for added convenience. Upstairs, the primary bedroom features a private balcony with scenic views, a large closet, and a luxurious 5-piece ensuite with jetted tub and dual sinks. Two more generously sized bedrooms, a main 5piece bathroom, and a bonus loft area ideal for a reading nook, play space, or office complete the second level. The finished basement offers even more space with a rec room, a fourth bedroom with a walk-in closet, a 3-piece bathroom, a sauna, and a huge storage room that could easily be converted into additional living space. Step outside to an enormous fenced and landscaped yard that's ready for family fun. There's a large deck, oversized shed, and plenty of room for a garden, trampoline, pool, and more-truly a backyard with endless possibilities! This unique and well-loved home is a rare find-offering both space and flexibility for families of all sizes. Fridge, Stove, Dishwasher, Microwave, Washer Dryer, Window Coverings, Garage Heater, Garage Door Opener and remote, shed, blinds, curtains