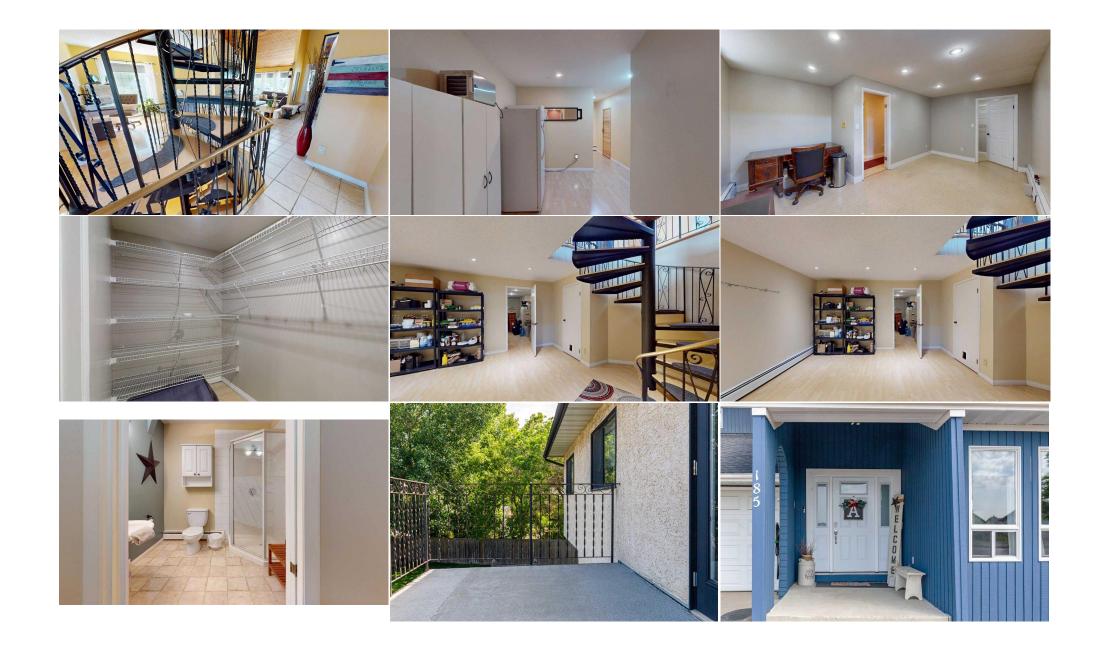

needs and more. With no carpet throughout-featuring hardwood, ceramic tile, and laminate flooring-this home is both stylish and low-maintenance. The heated double garage provides convenience year-round, while the inviting open-concept main floor is perfect for everyday living and entertaining. Enjoy the vaulted ceiling and wood-burning fireplace in the bright living room, which flows seamlessly into a versatile formal dining room or home office. The kitchen is a chef's dream, with plenty of cabinetry, a central island with storage and a breakfast overhang, and views of both the dining area and the cozy family room-complete with a second wood-burning fireplace. The main floor also includes a 2-piece powder room and laundry room for added convenience. Upstairs, the primary bedroom features a private balcony with scenic views, a large closet, and a luxurious 5-piece ensuite with jetted tub and dual sinks. Two more generously sized bedrooms, a main 5piece bathroom, and a bonus loft area ideal for a reading nook, play space, or office complete the second level. The finished basement offers even more space with a rec room, a fourth bedroom with a walk-in closet, a 3-piece bathroom, a sauna, and a huge storage room that could easily be converted into additional living space. Step outside to an enormous fenced and landscaped yard that's ready for family fun. There's a large deck, oversized shed, and plenty of room for a garden, trampoline, pool, and more-truly a backyard with endless possibilities! This unique and well-loved home is a rare find-offering both space and flexibility for families of all sizes. Fridge, Stove, Dishwasher, Microwave, Washer Dryer, Window Coverings, Garage Heater, Garage Door Opener and remote, shed, blinds, curtains