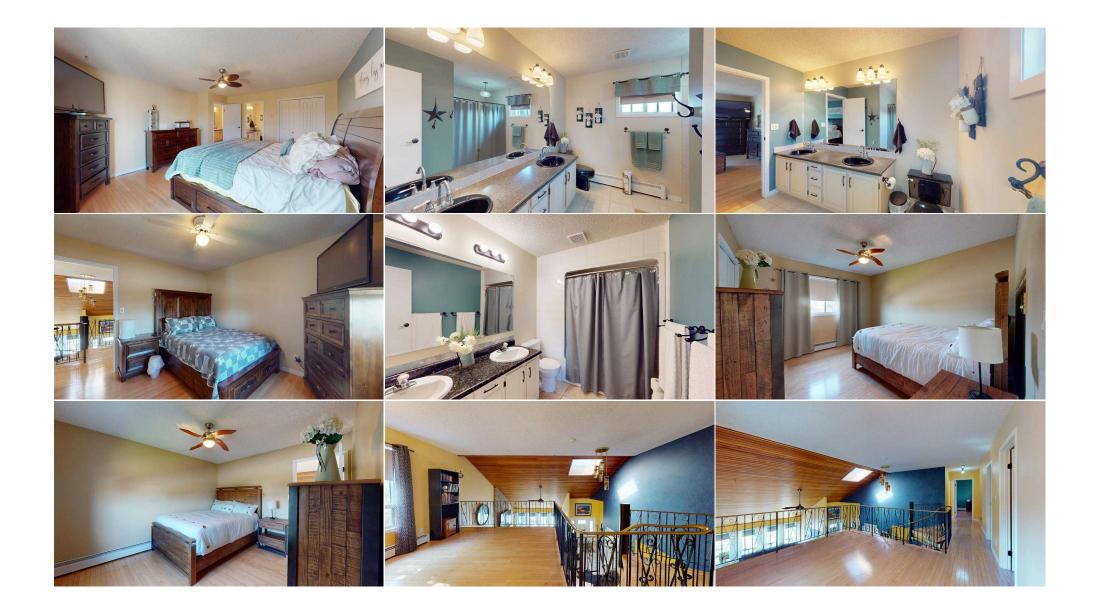

needs and more. With no carpet throughout-featuring hardwood, ceramic tile, and laminate flooring-this home is both stylish and low-maintenance. The heated double garage provides convenience year-round, while the inviting open-concept main floor is perfect for everyday living and entertaining. Enjoy the vaulted ceiling and wood-burning fireplace in the bright living room, which flows seamlessly into a versatile formal dining room or home office. The kitchen is a chef's dream, with plenty of cabinetry, a central island with storage and a breakfast overhang, and views of both the dining area and the cozy family room-complete with a second wood-burning fireplace. The main floor also includes a 2-piece powder room and laundry room for added convenience. Upstairs, the primary bedroom features a private balcony with scenic views, a large closet, and a luxurious 5-piece ensuite with jetted tub and dual sinks. Two more generously sized bedrooms, a main 5piece bathroom, and a bonus loft area ideal for a reading nook, play space, or office complete the second level. The finished basement offers even more space with a rec room, a fourth bedroom with a walk-in closet, a 3-piece bathroom, a sauna, and a huge storage room that could easily be converted into additional living space. Step outside to an enormous fenced and landscaped yard that's ready for family fun. There's a large deck, oversized shed, and plenty of room for a garden, trampoline, pool, and more-truly a backyard with endless possibilities! This unique and well-loved home is a rare find-offering both space and flexibility for families of all sizes. Fridge, Stove, Dishwasher, Microwave, Washer Dryer, Window Coverings, Garage Heater, Garage Door Opener and remote, shed, blinds, curtains