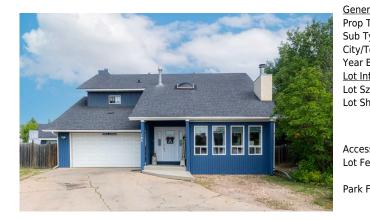

## 185 OAKS Bay, Fort McMurray T9K 1P9

| MLS®#:  | A2236721 | Area:   | Dickinsfield | Listing<br>Date: | 07/02/25 | List Price: <b>\$610,000</b> |
|---------|----------|---------|--------------|------------------|----------|------------------------------|
| Status: | Active   | County: | Wood Buffalo | Change:          | None     | Association: Fort McMurray   |

| Double Carage At               | tached Front Drive                                                                | Garage Eaces Front                                                                                                                                    |                                                                                                                                                                                                |                                                                                                                                                                                                                                                                                                                             |                                                                                                                                                                                                                                                                                                                                                                                              |
|--------------------------------|-----------------------------------------------------------------------------------|-------------------------------------------------------------------------------------------------------------------------------------------------------|------------------------------------------------------------------------------------------------------------------------------------------------------------------------------------------------|-----------------------------------------------------------------------------------------------------------------------------------------------------------------------------------------------------------------------------------------------------------------------------------------------------------------------------|----------------------------------------------------------------------------------------------------------------------------------------------------------------------------------------------------------------------------------------------------------------------------------------------------------------------------------------------------------------------------------------------|
| Back Yard,City Lot<br>Lighting | t,Cul-De-Sac,Few T                                                                | rees,Landscaped,No                                                                                                                                    | Neighbours Behind,Pie                                                                                                                                                                          | Shaped Lot,Private,Str                                                                                                                                                                                                                                                                                                      | eet                                                                                                                                                                                                                                                                                                                                                                                          |
|                                |                                                                                   |                                                                                                                                                       |                                                                                                                                                                                                |                                                                                                                                                                                                                                                                                                                             |                                                                                                                                                                                                                                                                                                                                                                                              |
|                                |                                                                                   |                                                                                                                                                       | Garage Sz:                                                                                                                                                                                     | 2                                                                                                                                                                                                                                                                                                                           |                                                                                                                                                                                                                                                                                                                                                                                              |
|                                |                                                                                   |                                                                                                                                                       | Ttl Park:                                                                                                                                                                                      | 5                                                                                                                                                                                                                                                                                                                           |                                                                                                                                                                                                                                                                                                                                                                                              |
|                                |                                                                                   |                                                                                                                                                       | <u>Parking</u>                                                                                                                                                                                 |                                                                                                                                                                                                                                                                                                                             |                                                                                                                                                                                                                                                                                                                                                                                              |
| 0,510 3410                     | iti sqit.                                                                         | 2,521                                                                                                                                                 |                                                                                                                                                                                                |                                                                                                                                                                                                                                                                                                                             |                                                                                                                                                                                                                                                                                                                                                                                              |
| 8 018 caft                     | •                                                                                 | 2 221                                                                                                                                                 | Style.                                                                                                                                                                                         | 2 Storey                                                                                                                                                                                                                                                                                                                    |                                                                                                                                                                                                                                                                                                                                                                                              |
| 1901                           | •                                                                                 | LJJLI                                                                                                                                                 |                                                                                                                                                                                                |                                                                                                                                                                                                                                                                                                                             |                                                                                                                                                                                                                                                                                                                                                                                              |
| •                              |                                                                                   |                                                                                                                                                       |                                                                                                                                                                                                | <b>N</b> = <b>N</b>                                                                                                                                                                                                                                                                                                         |                                                                                                                                                                                                                                                                                                                                                                                              |
| Fort McMurrav                  | Finished Floor Ar                                                                 | ea                                                                                                                                                    | Beds:                                                                                                                                                                                          | 4 (3 1 )                                                                                                                                                                                                                                                                                                                    |                                                                                                                                                                                                                                                                                                                                                                                              |
| Detached                       |                                                                                   |                                                                                                                                                       | Layout                                                                                                                                                                                         |                                                                                                                                                                                                                                                                                                                             |                                                                                                                                                                                                                                                                                                                                                                                              |
| Residential                    |                                                                                   |                                                                                                                                                       | 3                                                                                                                                                                                              |                                                                                                                                                                                                                                                                                                                             |                                                                                                                                                                                                                                                                                                                                                                                              |
|                                |                                                                                   |                                                                                                                                                       | DOM                                                                                                                                                                                            |                                                                                                                                                                                                                                                                                                                             |                                                                                                                                                                                                                                                                                                                                                                                              |
|                                | Detached<br>Fort McMurray<br>1982<br>8,918 sqft<br>Back Yard,City Lot<br>Lighting | Detached<br>Fort McMurray Finished Floor Ar<br>1982 Abv Sqft:<br>Low Sqft:<br>8,918 sqft Ttl Sqft:<br>Back Yard,City Lot,Cul-De-Sac,Few T<br>Lighting | Detached Finished Floor Area   Fort McMurray Finished Floor Area   1982 Abv Sqft: 2,321   Low Sqft: 2,321   8,918 sqft Ttl Sqft: 2,321   Back Yard,City Lot,Cul-De-Sac,Few Trees,Landscaped,No | Residential 3   Detached Layout   Fort McMurray Finished Floor Area Beds:   1982 Abv Sqft: 2,321 Baths:   Low Sqft: 2,321 Style: Style:   8,918 sqft Ttl Sqft: 2,321 Parking   Ttl Park: Garage Sz: Garage Sz: Style:   Back Yard,City Lot,Cul-De-Sac,Few Trees,Landscaped,No Neighbours Behind,Pie Stighting Style: Style: | Residential 3   Detached Layout   Fort McMurray Finished Floor Area Beds: 4 (3 1 )   1982 Abv Sqft: 2,321 Baths: 3.5 (3 1)   1982 Low Sqft: 2,321 Style: 2 Storey   8,918 sqft Ttl Sqft: 2,321 Forking   Ttl Sqft: 2,321 Forking Style: 5   Garage Sz: 2 Style: 5   Back Yard,City Lot,Cul-De-Sac,Few Trees,Landscaped,No Neighburs Behind,Pie Shapet Lot,Private,Stratighting Style: Style: |

needs and more. With no carpet throughout-featuring hardwood, ceramic tile, and laminate flooring-this home is both stylish and low-maintenance. The heated double garage provides convenience year-round, while the inviting open-concept main floor is perfect for everyday living and entertaining. Enjoy the vaulted ceiling and wood-burning fireplace in the bright living room, which flows seamlessly into a versatile formal dining room or home office. The kitchen is a chef's dream, with plenty of cabinetry, a central island with storage and a breakfast overhang, and views of both the dining area and the cozy family room-complete with a second wood-burning fireplace. The main floor also includes a 2-piece powder room and laundry room for added convenience. Upstairs, the primary bedroom features a private balcony with scenic views, a large closet, and a luxurious 5-piece ensuite with jetted tub and dual sinks. Two more generously sized bedrooms, a main 5piece bathroom, and a bonus loft area ideal for a reading nook, play space, or office complete the second level. The finished basement offers even more space with a rec room, a fourth bedroom with a walk-in closet, a 3-piece bathroom, a sauna, and a huge storage room that could easily be converted into additional living space. Step outside to an enormous fenced and landscaped yard that's ready for family fun. There's a large deck, oversized shed, and plenty of room for a garden, trampoline, pool, and more-truly a backyard with endless possibilities! This unique and well-loved home is a rare find-offering both space and flexibility for families of all sizes. Fridge, Stove, Dishwasher, Microwave, Washer Dryer, Window Coverings, Garage Heater, Garage Door Opener and remote, shed, blinds, curtains