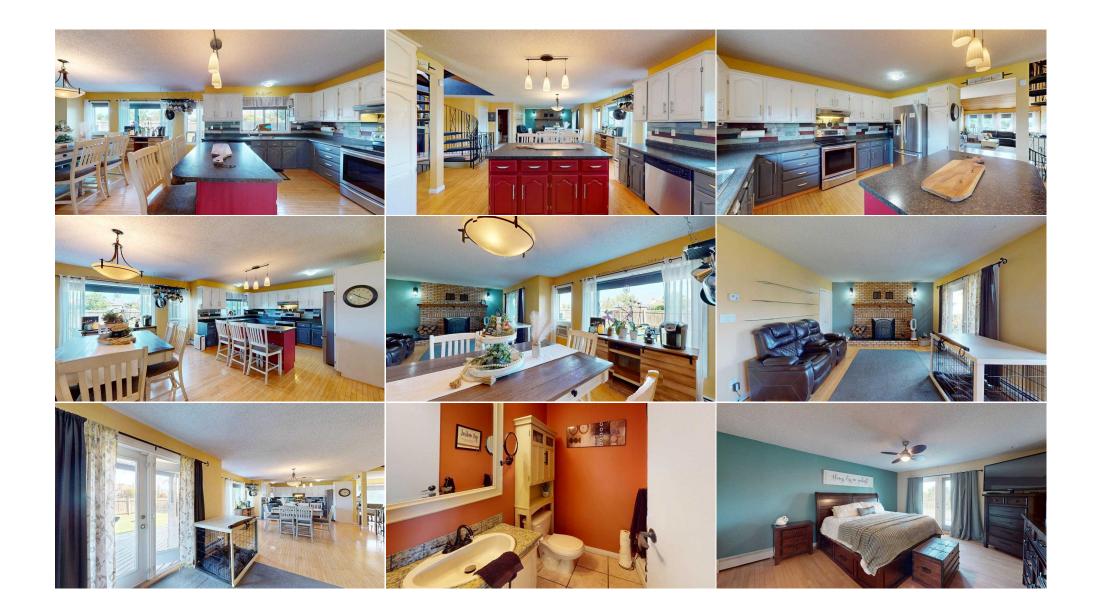

needs and more. With no carpet throughout-featuring hardwood, ceramic tile, and laminate flooring-this home is both stylish and low-maintenance. The heated double garage provides convenience year-round, while the inviting open-concept main floor is perfect for everyday living and entertaining. Enjoy the vaulted ceiling and wood-burning fireplace in the bright living room, which flows seamlessly into a versatile formal dining room or home office. The kitchen is a chef's dream, with plenty of cabinetry, a central island with storage and a breakfast overhang, and views of both the dining area and the cozy family room-complete with a second wood-burning fireplace. The main floor also includes a 2-piece powder room and laundry room for added convenience. Upstairs, the primary bedroom features a private balcony with scenic views, a large closet, and a luxurious 5-piece ensuite with jetted tub and dual sinks. Two more generously sized bedrooms, a main 5piece bathroom, and a bonus loft area ideal for a reading nook, play space, or office complete the second level. The finished basement offers even more space with a rec room, a fourth bedroom with a walk-in closet, a 3-piece bathroom, a sauna, and a huge storage room that could easily be converted into additional living space. Step outside to an enormous fenced and landscaped yard that's ready for family fun. There's a large deck, oversized shed, and plenty of room for a garden, trampoline, pool, and more-truly a backyard with endless possibilities! This unique and well-loved home is a rare find-offering both space and flexibility for families of all sizes. Fridge, Stove, Dishwasher, Microwave, Washer Dryer, Window Coverings, Garage Heater, Garage Door Opener and remote, shed, blinds, curtains