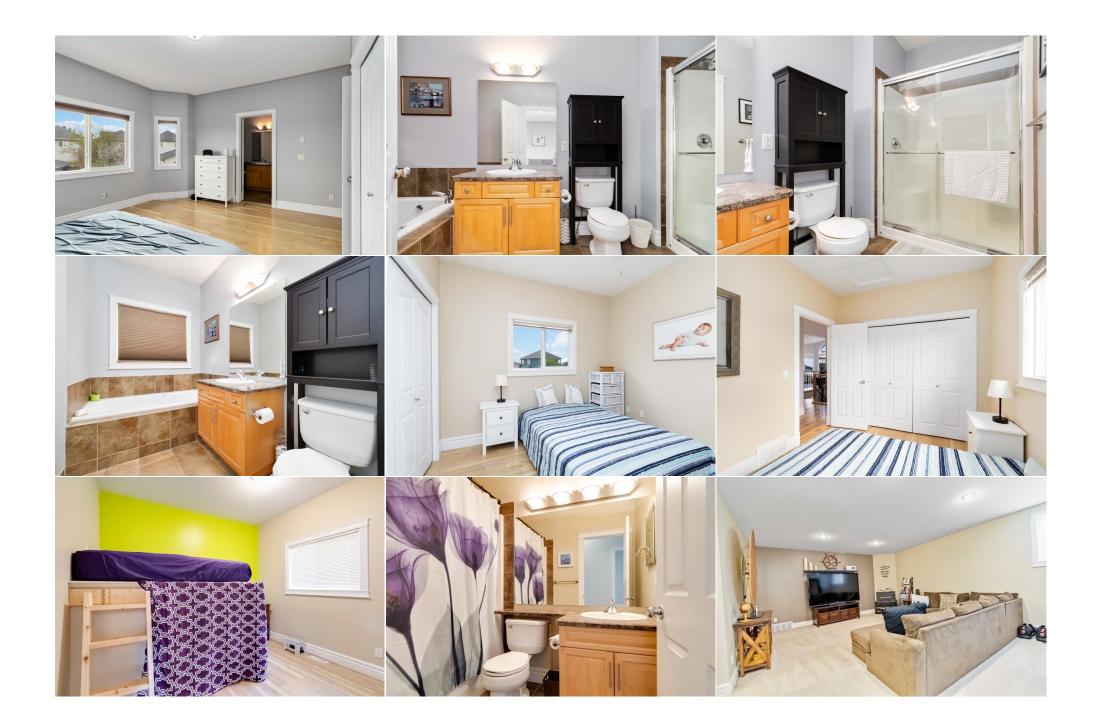

Utilities and Features

| Roof:<br>Heating:                        | Asphalt Shingle<br>Forced Air | 2                                                                                                                                                                                                                         |                | Construction:<br>Concrete,Mixed,Vinyl Sidin |       |                |  |  |  |  |
|------------------------------------------|-------------------------------|---------------------------------------------------------------------------------------------------------------------------------------------------------------------------------------------------------------------------|----------------|---------------------------------------------|-------|----------------|--|--|--|--|
| Sewer:                                   |                               | Flooring:<br>Carpet,Ceramic Tile,Vinyl Plank                                                                                                                                                                              |                |                                             |       |                |  |  |  |  |
| Ext Feat:                                | Other                         |                                                                                                                                                                                                                           |                |                                             |       |                |  |  |  |  |
| Extredu.                                 | other                         | Water Source:                                                                                                                                                                                                             |                |                                             |       |                |  |  |  |  |
|                                          |                               |                                                                                                                                                                                                                           |                | Fnd/Bsmt:                                   |       |                |  |  |  |  |
|                                          |                               | Poured Concrete                                                                                                                                                                                                           |                |                                             |       |                |  |  |  |  |
| Kitchen Appl:<br>Int Feat:<br>Utilities: |                               | Central Air Conditioner,Dishwasher,Microwave Hood Fan,Refrigerator,Stove(s),Washer/Dryer<br>High Ceilings,Jetted Tub,Natural Woodwork,Recessed Lighting,Separate Entrance,Vinyl Windows,Wood Counters<br>Room Information |                |                                             |       |                |  |  |  |  |
| Room                                     |                               | Level                                                                                                                                                                                                                     | Dimensions     | Room                                        | Level | Dimensions     |  |  |  |  |
| Living Room                              |                               | Main                                                                                                                                                                                                                      | 14`11" x 10`6" | Kitchen                                     | Main  | 14`2" x 12`11" |  |  |  |  |
| Dining Room                              |                               | Main                                                                                                                                                                                                                      | 9`3" x 10`9"   | Bedroom - Primary                           | Main  | 12`0" x 14`2"  |  |  |  |  |
| Bedroom                                  |                               | Lower                                                                                                                                                                                                                     | 11`5" x 9`7"   | Bedroom                                     | Main  | 9`10" x 10`6"  |  |  |  |  |
| 4pc Bathroom                             | n                             | Main                                                                                                                                                                                                                      | 7`10" x 5`0"   | 4pc Ensuite bath                            | Main  | 13`9" x 6`0"   |  |  |  |  |
| Foyer                                    |                               | Lower                                                                                                                                                                                                                     | 10`10" x 9`8"  | Flex Space                                  | Lower | 23`0" x 15`11" |  |  |  |  |
| Bedroom                                  |                               | Lower                                                                                                                                                                                                                     | 16`5" x 14`8"  | Bedroom                                     | Lower | 12`10" x 10`3" |  |  |  |  |
| 4pc Bathroom                             |                               | Lower                                                                                                                                                                                                                     | 4`11" x 9`6"   | Furnace/Utility Room                        | Lower | 16`11" x 14`8" |  |  |  |  |

| Legal/Tax/Financial                             |                                                                                                                                                                                                                                                                                                                                                                                                                                                                                                                                                                                                                                                                                                                                                                                                                                                                                                                                                                                                                                                                                                                                                                                                                                                                                                                                                               |  |  |  |  |
|-------------------------------------------------|---------------------------------------------------------------------------------------------------------------------------------------------------------------------------------------------------------------------------------------------------------------------------------------------------------------------------------------------------------------------------------------------------------------------------------------------------------------------------------------------------------------------------------------------------------------------------------------------------------------------------------------------------------------------------------------------------------------------------------------------------------------------------------------------------------------------------------------------------------------------------------------------------------------------------------------------------------------------------------------------------------------------------------------------------------------------------------------------------------------------------------------------------------------------------------------------------------------------------------------------------------------------------------------------------------------------------------------------------------------|--|--|--|--|
| Title:<br><b>Fee Simple</b><br>Legal Desc:      | Zoning:<br>R1<br>0625344<br>Remarks                                                                                                                                                                                                                                                                                                                                                                                                                                                                                                                                                                                                                                                                                                                                                                                                                                                                                                                                                                                                                                                                                                                                                                                                                                                                                                                           |  |  |  |  |
| Pub Rmks:<br>Inclusions:<br>Property Listed By: | Do you want all the space for all your things but still be in the Heart of Timberlea? A rare opportunity awaits at 136 Maple Leaf Lane, where there's room for<br>everyone, and all the toys, on a 9000 sqft lot, with two double garages, an alleyway, and expanded parking. This 5 bedroom, three full bath home offers a<br>meticulously kept attached double garage, a double detached garage, and additional parking for 5 more vehicles and/or your RV. The master bedroom features<br>double closets and a private ensuite with separate tub and shower. The additional bedrooms are a decent size, having 3 on the main, and two on the lower level.<br>The eat in kitchen has seen renovations including countertops, subway tile backsplash, and flooring. Many fixtures have been updated, as well as new stove, washer<br>and dryer in 2024. The downstairs flex/rec/family room is gigantic and cozy for movie nights!! There is also a convenient separate side entry to this fully finished<br>basement, in case you wanted to convert it to a suite down the road! Just steps outside, within walking distance are two high schools, and two more middle schools.<br>Shopping and entertainment are also nearby. This home is well kept and well loved, but ready for a bigger family and more toys!<br>Window coverings<br>People 1st Realty |  |  |  |  |