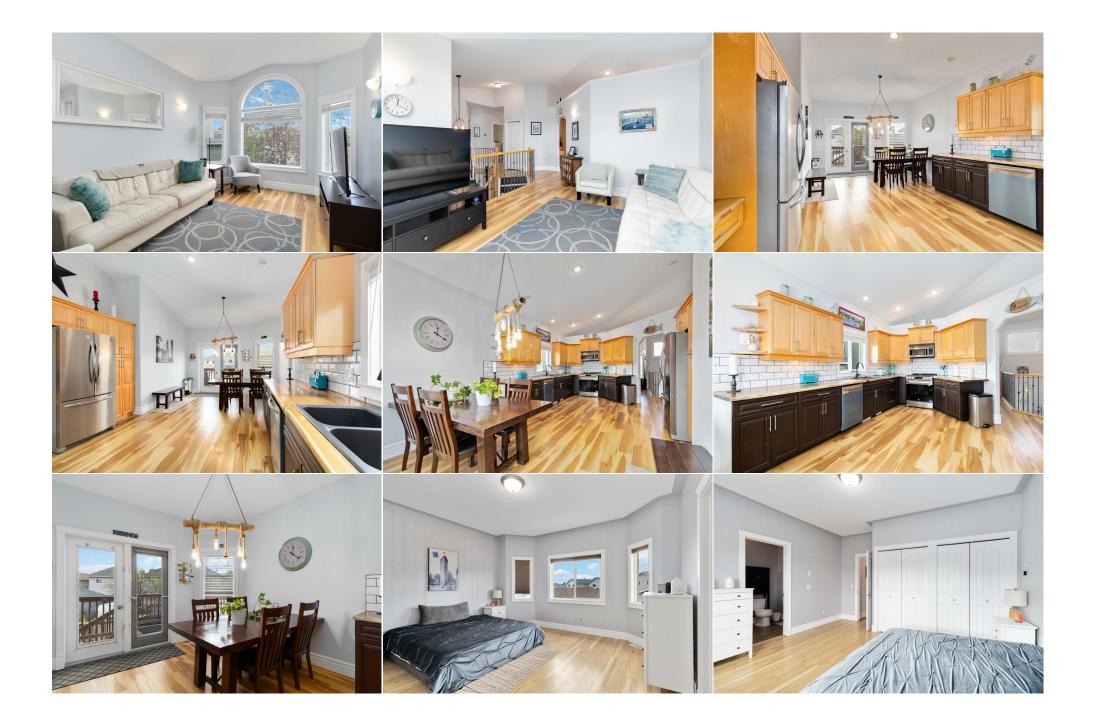

Utilities and Features

| Roof:<br>Heating:                        | Asphalt Shingle<br>Forced Air | 2                                                                                                                                                                                                                         |                | Construction:<br>Concrete,Mixed,Vinyl Sidin |       |                |  |  |  |  |
|------------------------------------------|-------------------------------|---------------------------------------------------------------------------------------------------------------------------------------------------------------------------------------------------------------------------|----------------|---------------------------------------------|-------|----------------|--|--|--|--|
| Sewer:                                   |                               | Flooring:<br>Carpet,Ceramic Tile,Vinyl Plank                                                                                                                                                                              |                |                                             |       |                |  |  |  |  |
| Ext Feat:                                | Other                         |                                                                                                                                                                                                                           |                |                                             |       |                |  |  |  |  |
| Extredu.                                 | other                         | Water Source:                                                                                                                                                                                                             |                |                                             |       |                |  |  |  |  |
|                                          |                               |                                                                                                                                                                                                                           |                | Fnd/Bsmt:                                   |       |                |  |  |  |  |
|                                          |                               | Poured Concrete                                                                                                                                                                                                           |                |                                             |       |                |  |  |  |  |
| Kitchen Appl:<br>Int Feat:<br>Utilities: |                               | Central Air Conditioner,Dishwasher,Microwave Hood Fan,Refrigerator,Stove(s),Washer/Dryer<br>High Ceilings,Jetted Tub,Natural Woodwork,Recessed Lighting,Separate Entrance,Vinyl Windows,Wood Counters<br>Room Information |                |                                             |       |                |  |  |  |  |
| Room                                     |                               | Level                                                                                                                                                                                                                     | Dimensions     | Room                                        | Level | Dimensions     |  |  |  |  |
| Living Room                              |                               | Main                                                                                                                                                                                                                      | 14`11" x 10`6" | Kitchen                                     | Main  | 14`2" x 12`11" |  |  |  |  |
| Dining Room                              |                               | Main                                                                                                                                                                                                                      | 9`3" x 10`9"   | Bedroom - Primary                           | Main  | 12`0" x 14`2"  |  |  |  |  |
| Bedroom                                  |                               | Lower                                                                                                                                                                                                                     | 11`5" x 9`7"   | Bedroom                                     | Main  | 9`10" x 10`6"  |  |  |  |  |
| 4pc Bathroom                             | n                             | Main                                                                                                                                                                                                                      | 7`10" x 5`0"   | 4pc Ensuite bath                            | Main  | 13`9" x 6`0"   |  |  |  |  |
| Foyer                                    |                               | Lower                                                                                                                                                                                                                     | 10`10" x 9`8"  | Flex Space                                  | Lower | 23`0" x 15`11" |  |  |  |  |
| Bedroom                                  |                               | Lower                                                                                                                                                                                                                     | 16`5" x 14`8"  | Bedroom                                     | Lower | 12`10" x 10`3" |  |  |  |  |
| 4pc Bathroom                             |                               | Lower                                                                                                                                                                                                                     | 4`11" x 9`6"   | Furnace/Utility Room                        | Lower | 16`11" x 14`8" |  |  |  |  |

| Legal/Tax/Financial                             |                                                                                                                                                                                                                                                                                                                                                                                                                                                                                                                                                                                                                                                                                                                                                                                                                                                                                                                                                                                                                                                                                                                                                                                                                                                                                                                                                               |  |  |  |  |
|-------------------------------------------------|---------------------------------------------------------------------------------------------------------------------------------------------------------------------------------------------------------------------------------------------------------------------------------------------------------------------------------------------------------------------------------------------------------------------------------------------------------------------------------------------------------------------------------------------------------------------------------------------------------------------------------------------------------------------------------------------------------------------------------------------------------------------------------------------------------------------------------------------------------------------------------------------------------------------------------------------------------------------------------------------------------------------------------------------------------------------------------------------------------------------------------------------------------------------------------------------------------------------------------------------------------------------------------------------------------------------------------------------------------------|--|--|--|--|
| Title:<br><b>Fee Simple</b><br>Legal Desc:      | Zoning:<br>R1<br>0625344<br>Remarks                                                                                                                                                                                                                                                                                                                                                                                                                                                                                                                                                                                                                                                                                                                                                                                                                                                                                                                                                                                                                                                                                                                                                                                                                                                                                                                           |  |  |  |  |
| Pub Rmks:<br>Inclusions:<br>Property Listed By: | Do you want all the space for all your things but still be in the Heart of Timberlea? A rare opportunity awaits at 136 Maple Leaf Lane, where there's room for<br>everyone, and all the toys, on a 9000 sqft lot, with two double garages, an alleyway, and expanded parking. This 5 bedroom, three full bath home offers a<br>meticulously kept attached double garage, a double detached garage, and additional parking for 5 more vehicles and/or your RV. The master bedroom features<br>double closets and a private ensuite with separate tub and shower. The additional bedrooms are a decent size, having 3 on the main, and two on the lower level.<br>The eat in kitchen has seen renovations including countertops, subway tile backsplash, and flooring. Many fixtures have been updated, as well as new stove, washer<br>and dryer in 2024. The downstairs flex/rec/family room is gigantic and cozy for movie nights!! There is also a convenient separate side entry to this fully finished<br>basement, in case you wanted to convert it to a suite down the road! Just steps outside, within walking distance are two high schools, and two more middle schools.<br>Shopping and entertainment are also nearby. This home is well kept and well loved, but ready for a bigger family and more toys!<br>Window coverings<br>People 1st Realty |  |  |  |  |