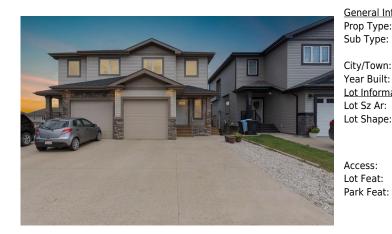

## 228 SHALESTONE Way, Fort McMurray T9K 0T6

| MLS®#:  | A2235272 | Area:   | Stonecreek   | Listing<br>Date: | 07/01/25 | List Price: \$465,000      |
|---------|----------|---------|--------------|------------------|----------|----------------------------|
| Status: | Active   | County: | Wood Buffalo | Change:          | None     | Association: Fort McMurray |

| Information |                    |                   |               | DOM        |                    |  |
|-------------|--------------------|-------------------|---------------|------------|--------------------|--|
| vpe:        | Residential        |                   |               | 1          |                    |  |
| pe:         | Semi Detached (H   | alf               | <u>Layout</u> |            |                    |  |
|             | Duplex)            | Finished Floor Ar | ea            | Beds:      | 4 (3 1 )           |  |
| wn:         | Fort McMurray      | Abv Sqft:         | 1,669         | Baths:     | 3.5 (3 1)          |  |
| uilt:       | 2016               | Low Sqft:         |               | Style:     | 2 Storey,Attached- |  |
| ormation    |                    | Ttl Sqft:         | 1,669         |            | Side by Side       |  |
| Ar:         | 2,975 sqft         |                   |               |            |                    |  |
| ipe:        |                    |                   |               | Parking    |                    |  |
|             |                    |                   |               | Ttl Park:  | 3                  |  |
|             |                    |                   |               | Garage Sz: | 1                  |  |
| :           |                    |                   |               | -          |                    |  |
| t:          | Back Yard, Front Y | ard,Landscaped,La | wn            |            |                    |  |