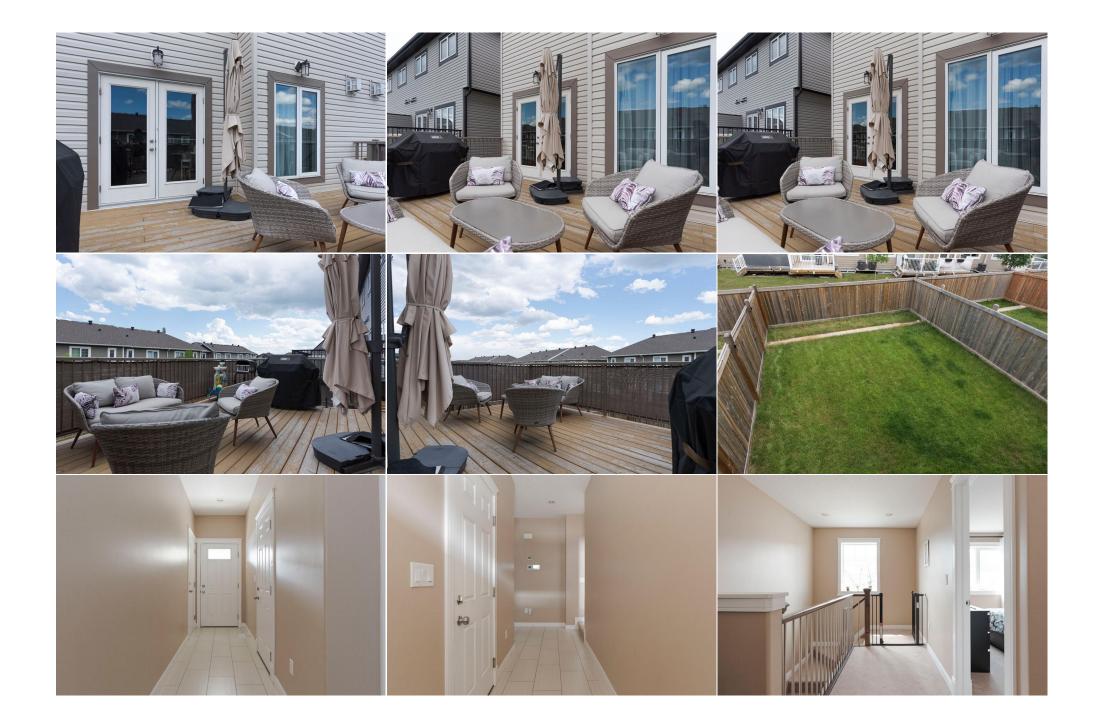

Utilities and Features

| Storage                                         | Basement                                                                                                                                                                                                                                                                                                                              | 7`2" x 10`11"                                                                                                                                                                                                                                                                                                                                                                                                                                                                                              | Furnace/Utility Room<br>Legal/Tax/Financial                                                                                                                                                                                                                                                                                                                                                                                                                                                                                                                                      | Basement                                                                                                                                                                                                                                                                                                                                                                                                                                                                                                                                                                                                                                                                                                                                                                                                                                                                                                                                                                                                                                                                                                                                                                                                                                                                                                                                                                                                                                                                                                                                                                                                                | 6`10" x 7`8" |  |  |
|-------------------------------------------------|---------------------------------------------------------------------------------------------------------------------------------------------------------------------------------------------------------------------------------------------------------------------------------------------------------------------------------------|------------------------------------------------------------------------------------------------------------------------------------------------------------------------------------------------------------------------------------------------------------------------------------------------------------------------------------------------------------------------------------------------------------------------------------------------------------------------------------------------------------|----------------------------------------------------------------------------------------------------------------------------------------------------------------------------------------------------------------------------------------------------------------------------------------------------------------------------------------------------------------------------------------------------------------------------------------------------------------------------------------------------------------------------------------------------------------------------------|-------------------------------------------------------------------------------------------------------------------------------------------------------------------------------------------------------------------------------------------------------------------------------------------------------------------------------------------------------------------------------------------------------------------------------------------------------------------------------------------------------------------------------------------------------------------------------------------------------------------------------------------------------------------------------------------------------------------------------------------------------------------------------------------------------------------------------------------------------------------------------------------------------------------------------------------------------------------------------------------------------------------------------------------------------------------------------------------------------------------------------------------------------------------------------------------------------------------------------------------------------------------------------------------------------------------------------------------------------------------------------------------------------------------------------------------------------------------------------------------------------------------------------------------------------------------------------------------------------------------------|--------------|--|--|
| Title:<br><b>Fee Simple</b><br>Legal Desc:      | 0923934                                                                                                                                                                                                                                                                                                                               | Zoning:<br><b>R2</b>                                                                                                                                                                                                                                                                                                                                                                                                                                                                                       | Remarks                                                                                                                                                                                                                                                                                                                                                                                                                                                                                                                                                                          |                                                                                                                                                                                                                                                                                                                                                                                                                                                                                                                                                                                                                                                                                                                                                                                                                                                                                                                                                                                                                                                                                                                                                                                                                                                                                                                                                                                                                                                                                                                                                                                                                         |              |  |  |
| Pub Rmks:<br>Inclusions:<br>Property Listed By: | highly desirable neigh<br>offers the ideal blend<br>third in the attached<br>finished with pristine<br>stainless steel applian<br>bar. On the opposite<br>lounge space is set ju<br>backyard below. Upst<br>that echo the kitchen<br>large bedrooms comp<br>and offers an open liv<br>natural light thanks to<br>amenities, and quick | hbourhood of Stonecreek. Featu<br>of function, comfort, and incom<br>garage. A covered front step we<br>hardwood floors. At the heart of<br>nces. The adjacent dining area in<br>side of the kitchen, the living rou<br>st behind, connecting to the out<br>airs, the private bedroom level of<br>for a cohesive design throughou<br>lete the floor—each with genero<br>ring space, full kitchen with new<br>o the walkout design. Additional<br>access to Highway 63. Turn key<br>our private tour today. | ring all new appliances (2023), generous<br>e potential at a price that's hard to be<br>a loomes you inside where a wide hallway<br>f the home, the kitchen offers granite c<br>ncludes built-in cabinetry with shelving<br>om features a cozy corner gas fireplace<br>tdoor deck. This upper-level patio is per<br>begins with a spacious primary retreat<br>at the home. A built-in desk nook, upsta<br>bus closets and built-in shelving. Downs<br>stainless steel appliances (2023), large<br>features include two furnaces, hot wat<br>and move-in ready, 228 Shalestone Wa | and spacious home with a LEGAL walkout basement suite, attached garage, and incredible value—all in the<br>ing all new appliances (2023), generously sized bedrooms, and a thoughtfully designed floor plan, this home<br>e potential at a price that's hard to beat. The front of the home offers parking for two in the driveway and a<br>comes you inside where a wide hallway leads past the staircase and into the open-concept main living space,<br>the home, the kitchen offers granite countertops, ceiling-height cabinetry, a corner pantry, and brand new<br>cludes built-in cabinetry with shelving and wine storage, offering potential for a beverage station or coffee<br>om features a cozy corner gas fireplace with a stone veneer front and wood mantle, while a second dining or<br>door deck. This upper-level patio is perfect for catching the sun and offers direct access to the fully fenced<br>begins with a spacious primary retreat that includes a walk-in closet and a four-piece ensuite, with finishes<br>it the home. A built-in desk nook, upstairs laundry, and second full bathroom add convenience, while two more<br>us closets and built-in shelving. Downstairs, the legal one-bedroom suite features its own separate entrance<br>stainless steel appliances (2023), large bright bedroom, four-piece bathroom, in-suite laundry, and plenty of<br>features include two furnaces, hot water on demand, central A/C, and a great location near walking trails,<br>and move-in ready, 228 Shalestone Way is the ideal choice for families, multi-generational living, or savvy |              |  |  |