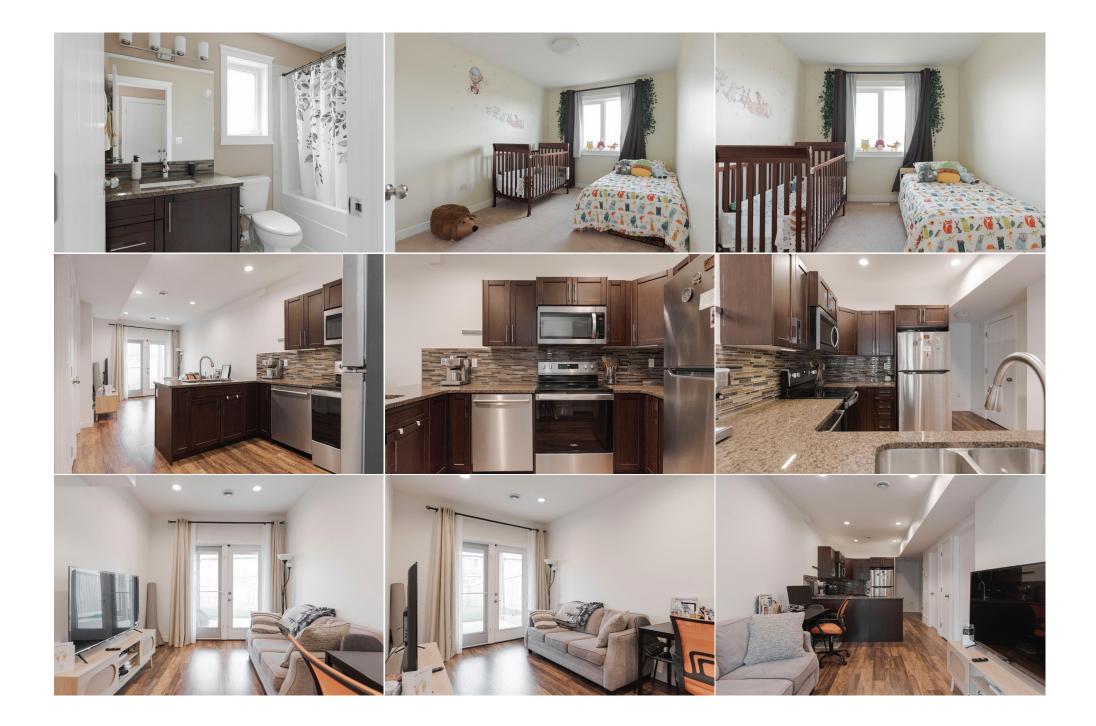

Utilities and Features

| Storage                                         | Basement                                                                                                                                                                                                                                                                                                                              | 7`2" x 10`11"                                                                                                                                                                                                                                                                                                                                                                                                                                                                                              | Furnace/Utility Room<br>Legal/Tax/Financial                                                                                                                                                                                                                                                                                                                                                                                                                                                                                                                                      | Basement                                                                                                                                                                                                                                                                                                                                                                                                                                                                                                                                                                                                                                                                                                                                                                                                                                                                                                                                                                                                                                                                                                                                                                                                                                                                                                                                                                                                                                                                                                                                                                                                                | 6`10" x 7`8" |  |  |
|-------------------------------------------------|---------------------------------------------------------------------------------------------------------------------------------------------------------------------------------------------------------------------------------------------------------------------------------------------------------------------------------------|------------------------------------------------------------------------------------------------------------------------------------------------------------------------------------------------------------------------------------------------------------------------------------------------------------------------------------------------------------------------------------------------------------------------------------------------------------------------------------------------------------|----------------------------------------------------------------------------------------------------------------------------------------------------------------------------------------------------------------------------------------------------------------------------------------------------------------------------------------------------------------------------------------------------------------------------------------------------------------------------------------------------------------------------------------------------------------------------------|-------------------------------------------------------------------------------------------------------------------------------------------------------------------------------------------------------------------------------------------------------------------------------------------------------------------------------------------------------------------------------------------------------------------------------------------------------------------------------------------------------------------------------------------------------------------------------------------------------------------------------------------------------------------------------------------------------------------------------------------------------------------------------------------------------------------------------------------------------------------------------------------------------------------------------------------------------------------------------------------------------------------------------------------------------------------------------------------------------------------------------------------------------------------------------------------------------------------------------------------------------------------------------------------------------------------------------------------------------------------------------------------------------------------------------------------------------------------------------------------------------------------------------------------------------------------------------------------------------------------------|--------------|--|--|
| Title:<br><b>Fee Simple</b><br>Legal Desc:      | 0923934                                                                                                                                                                                                                                                                                                                               | Zoning:<br><b>R2</b>                                                                                                                                                                                                                                                                                                                                                                                                                                                                                       | Remarks                                                                                                                                                                                                                                                                                                                                                                                                                                                                                                                                                                          |                                                                                                                                                                                                                                                                                                                                                                                                                                                                                                                                                                                                                                                                                                                                                                                                                                                                                                                                                                                                                                                                                                                                                                                                                                                                                                                                                                                                                                                                                                                                                                                                                         |              |  |  |
| Pub Rmks:<br>Inclusions:<br>Property Listed By: | highly desirable neigh<br>offers the ideal blend<br>third in the attached<br>finished with pristine<br>stainless steel applian<br>bar. On the opposite<br>lounge space is set ju<br>backyard below. Upst<br>that echo the kitchen<br>large bedrooms comp<br>and offers an open liv<br>natural light thanks to<br>amenities, and quick | hbourhood of Stonecreek. Featu<br>of function, comfort, and incom<br>garage. A covered front step we<br>hardwood floors. At the heart of<br>nces. The adjacent dining area in<br>side of the kitchen, the living rou<br>st behind, connecting to the out<br>airs, the private bedroom level of<br>for a cohesive design throughou<br>lete the floor—each with genero<br>ring space, full kitchen with new<br>o the walkout design. Additional<br>access to Highway 63. Turn key<br>our private tour today. | ring all new appliances (2023), generous<br>e potential at a price that's hard to be<br>a loomes you inside where a wide hallway<br>f the home, the kitchen offers granite c<br>ncludes built-in cabinetry with shelving<br>om features a cozy corner gas fireplace<br>tdoor deck. This upper-level patio is per<br>begins with a spacious primary retreat<br>at the home. A built-in desk nook, upsta<br>bus closets and built-in shelving. Downs<br>stainless steel appliances (2023), large<br>features include two furnaces, hot wat<br>and move-in ready, 228 Shalestone Wa | and spacious home with a LEGAL walkout basement suite, attached garage, and incredible value—all in the<br>ing all new appliances (2023), generously sized bedrooms, and a thoughtfully designed floor plan, this home<br>e potential at a price that's hard to beat. The front of the home offers parking for two in the driveway and a<br>comes you inside where a wide hallway leads past the staircase and into the open-concept main living space,<br>the home, the kitchen offers granite countertops, ceiling-height cabinetry, a corner pantry, and brand new<br>cludes built-in cabinetry with shelving and wine storage, offering potential for a beverage station or coffee<br>om features a cozy corner gas fireplace with a stone veneer front and wood mantle, while a second dining or<br>door deck. This upper-level patio is perfect for catching the sun and offers direct access to the fully fenced<br>begins with a spacious primary retreat that includes a walk-in closet and a four-piece ensuite, with finishes<br>it the home. A built-in desk nook, upstairs laundry, and second full bathroom add convenience, while two more<br>us closets and built-in shelving. Downstairs, the legal one-bedroom suite features its own separate entrance<br>stainless steel appliances (2023), large bright bedroom, four-piece bathroom, in-suite laundry, and plenty of<br>features include two furnaces, hot water on demand, central A/C, and a great location near walking trails,<br>and move-in ready, 228 Shalestone Way is the ideal choice for families, multi-generational living, or savvy |              |  |  |