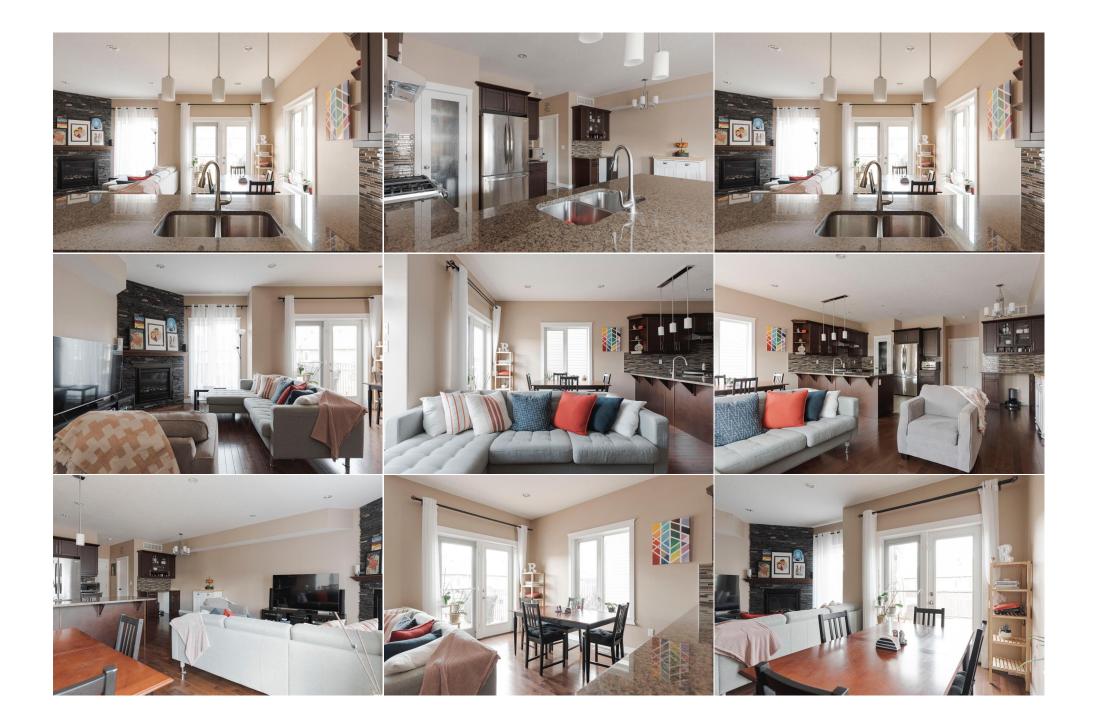

Utilities and Features

| Storage                                         | Basement                                                                                                                                                                                                                                                                                                                              | 7`2" x 10`11"                                                                                                                                                                                                                                                                                                                                                                                                                                                                                              | Furnace/Utility Room<br>Legal/Tax/Financial                                                                                                                                                                                                                                                                                                                                                                                                                                                                                                                                      | Basement                                                                                                                                                                                                                                                                                                                                                                                                                                                                                                                                                                                                                                                                                                                                                                                                                                                                                                                                                                                                                                                                                                                                                                                                                                                                                                                                                                                                                                                                                                                                                                                                                | 6`10" x 7`8" |  |  |
|-------------------------------------------------|---------------------------------------------------------------------------------------------------------------------------------------------------------------------------------------------------------------------------------------------------------------------------------------------------------------------------------------|------------------------------------------------------------------------------------------------------------------------------------------------------------------------------------------------------------------------------------------------------------------------------------------------------------------------------------------------------------------------------------------------------------------------------------------------------------------------------------------------------------|----------------------------------------------------------------------------------------------------------------------------------------------------------------------------------------------------------------------------------------------------------------------------------------------------------------------------------------------------------------------------------------------------------------------------------------------------------------------------------------------------------------------------------------------------------------------------------|-------------------------------------------------------------------------------------------------------------------------------------------------------------------------------------------------------------------------------------------------------------------------------------------------------------------------------------------------------------------------------------------------------------------------------------------------------------------------------------------------------------------------------------------------------------------------------------------------------------------------------------------------------------------------------------------------------------------------------------------------------------------------------------------------------------------------------------------------------------------------------------------------------------------------------------------------------------------------------------------------------------------------------------------------------------------------------------------------------------------------------------------------------------------------------------------------------------------------------------------------------------------------------------------------------------------------------------------------------------------------------------------------------------------------------------------------------------------------------------------------------------------------------------------------------------------------------------------------------------------------|--------------|--|--|
| Title:<br><b>Fee Simple</b><br>Legal Desc:      | 0923934                                                                                                                                                                                                                                                                                                                               | Zoning:<br><b>R2</b>                                                                                                                                                                                                                                                                                                                                                                                                                                                                                       | Remarks                                                                                                                                                                                                                                                                                                                                                                                                                                                                                                                                                                          |                                                                                                                                                                                                                                                                                                                                                                                                                                                                                                                                                                                                                                                                                                                                                                                                                                                                                                                                                                                                                                                                                                                                                                                                                                                                                                                                                                                                                                                                                                                                                                                                                         |              |  |  |
| Pub Rmks:<br>Inclusions:<br>Property Listed By: | highly desirable neigh<br>offers the ideal blend<br>third in the attached<br>finished with pristine<br>stainless steel applian<br>bar. On the opposite<br>lounge space is set ju<br>backyard below. Upst<br>that echo the kitchen<br>large bedrooms comp<br>and offers an open liv<br>natural light thanks to<br>amenities, and quick | hbourhood of Stonecreek. Featu<br>of function, comfort, and incom<br>garage. A covered front step we<br>hardwood floors. At the heart of<br>nces. The adjacent dining area in<br>side of the kitchen, the living rou<br>st behind, connecting to the out<br>airs, the private bedroom level of<br>for a cohesive design throughou<br>lete the floor—each with genero<br>ring space, full kitchen with new<br>o the walkout design. Additional<br>access to Highway 63. Turn key<br>our private tour today. | ring all new appliances (2023), generous<br>e potential at a price that's hard to be<br>a loomes you inside where a wide hallway<br>f the home, the kitchen offers granite c<br>ncludes built-in cabinetry with shelving<br>om features a cozy corner gas fireplace<br>tdoor deck. This upper-level patio is per<br>begins with a spacious primary retreat<br>at the home. A built-in desk nook, upsta<br>bus closets and built-in shelving. Downs<br>stainless steel appliances (2023), large<br>features include two furnaces, hot wat<br>and move-in ready, 228 Shalestone Wa | and spacious home with a LEGAL walkout basement suite, attached garage, and incredible value—all in the<br>ing all new appliances (2023), generously sized bedrooms, and a thoughtfully designed floor plan, this home<br>e potential at a price that's hard to beat. The front of the home offers parking for two in the driveway and a<br>comes you inside where a wide hallway leads past the staircase and into the open-concept main living space,<br>the home, the kitchen offers granite countertops, ceiling-height cabinetry, a corner pantry, and brand new<br>cludes built-in cabinetry with shelving and wine storage, offering potential for a beverage station or coffee<br>om features a cozy corner gas fireplace with a stone veneer front and wood mantle, while a second dining or<br>door deck. This upper-level patio is perfect for catching the sun and offers direct access to the fully fenced<br>begins with a spacious primary retreat that includes a walk-in closet and a four-piece ensuite, with finishes<br>it the home. A built-in desk nook, upstairs laundry, and second full bathroom add convenience, while two more<br>us closets and built-in shelving. Downstairs, the legal one-bedroom suite features its own separate entrance<br>stainless steel appliances (2023), large bright bedroom, four-piece bathroom, in-suite laundry, and plenty of<br>features include two furnaces, hot water on demand, central A/C, and a great location near walking trails,<br>and move-in ready, 228 Shalestone Way is the ideal choice for families, multi-generational living, or savvy |              |  |  |