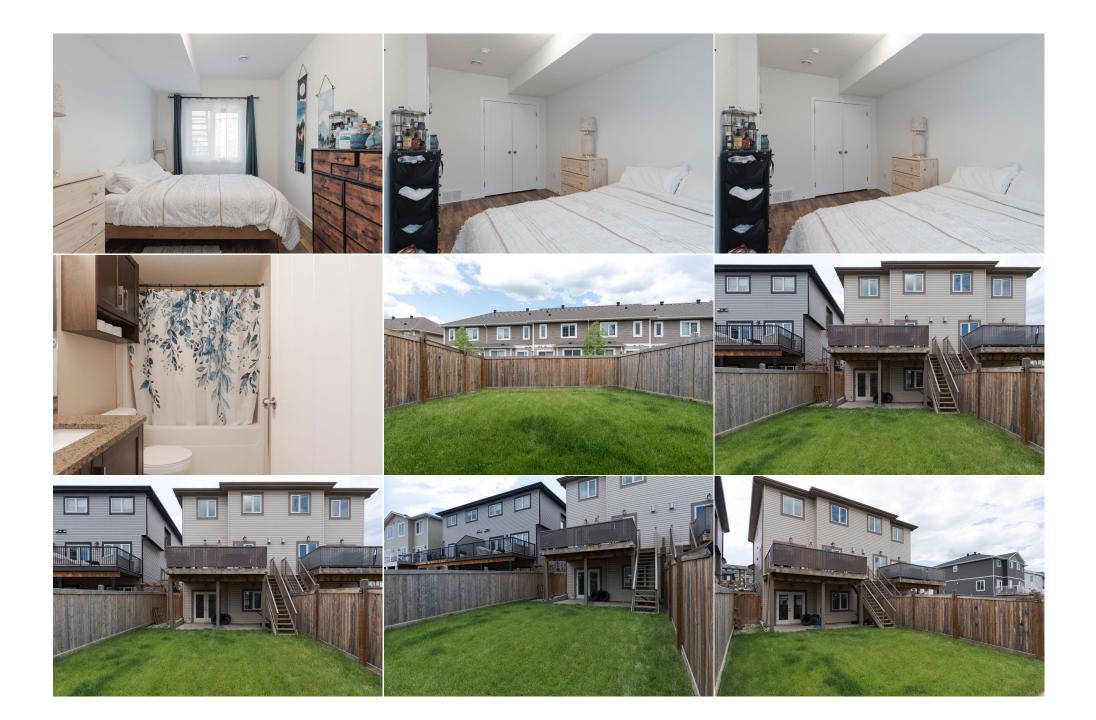

Utilities and Features

| Storage                                         | Basement                                                                                                                                                                                                                                                                                                                              | 7`2" x 10`11"                                                                                                                                                                                                                                                                                                                                                                                                                                                                                              | Furnace/Utility Room<br>Legal/Tax/Financial                                                                                                                                                                                                                                                                                                                                                                                                                                                                                                                                      | Basement                                                                                                                                                                                                                                                                                                                                                                                                                                                                                                                                                                                                                                                                                                                                                                                                                                                                                                                                                                                                                                                                                                                                                                                                                                                                                                                                                                                                                                                                                                                                                                                                                | 6`10" x 7`8" |  |  |
|-------------------------------------------------|---------------------------------------------------------------------------------------------------------------------------------------------------------------------------------------------------------------------------------------------------------------------------------------------------------------------------------------|------------------------------------------------------------------------------------------------------------------------------------------------------------------------------------------------------------------------------------------------------------------------------------------------------------------------------------------------------------------------------------------------------------------------------------------------------------------------------------------------------------|----------------------------------------------------------------------------------------------------------------------------------------------------------------------------------------------------------------------------------------------------------------------------------------------------------------------------------------------------------------------------------------------------------------------------------------------------------------------------------------------------------------------------------------------------------------------------------|-------------------------------------------------------------------------------------------------------------------------------------------------------------------------------------------------------------------------------------------------------------------------------------------------------------------------------------------------------------------------------------------------------------------------------------------------------------------------------------------------------------------------------------------------------------------------------------------------------------------------------------------------------------------------------------------------------------------------------------------------------------------------------------------------------------------------------------------------------------------------------------------------------------------------------------------------------------------------------------------------------------------------------------------------------------------------------------------------------------------------------------------------------------------------------------------------------------------------------------------------------------------------------------------------------------------------------------------------------------------------------------------------------------------------------------------------------------------------------------------------------------------------------------------------------------------------------------------------------------------------|--------------|--|--|
| Title:<br><b>Fee Simple</b><br>Legal Desc:      | 0923934                                                                                                                                                                                                                                                                                                                               | Zoning:<br><b>R2</b>                                                                                                                                                                                                                                                                                                                                                                                                                                                                                       | Remarks                                                                                                                                                                                                                                                                                                                                                                                                                                                                                                                                                                          |                                                                                                                                                                                                                                                                                                                                                                                                                                                                                                                                                                                                                                                                                                                                                                                                                                                                                                                                                                                                                                                                                                                                                                                                                                                                                                                                                                                                                                                                                                                                                                                                                         |              |  |  |
| Pub Rmks:<br>Inclusions:<br>Property Listed By: | highly desirable neigh<br>offers the ideal blend<br>third in the attached<br>finished with pristine<br>stainless steel applian<br>bar. On the opposite<br>lounge space is set ju<br>backyard below. Upst<br>that echo the kitchen<br>large bedrooms comp<br>and offers an open liv<br>natural light thanks to<br>amenities, and quick | hbourhood of Stonecreek. Featu<br>of function, comfort, and incom<br>garage. A covered front step we<br>hardwood floors. At the heart of<br>nces. The adjacent dining area in<br>side of the kitchen, the living rou<br>st behind, connecting to the out<br>airs, the private bedroom level of<br>for a cohesive design throughou<br>lete the floor—each with genero<br>ring space, full kitchen with new<br>o the walkout design. Additional<br>access to Highway 63. Turn key<br>our private tour today. | ring all new appliances (2023), generous<br>e potential at a price that's hard to be<br>a loomes you inside where a wide hallway<br>f the home, the kitchen offers granite c<br>ncludes built-in cabinetry with shelving<br>om features a cozy corner gas fireplace<br>tdoor deck. This upper-level patio is per<br>begins with a spacious primary retreat<br>at the home. A built-in desk nook, upsta<br>bus closets and built-in shelving. Downs<br>stainless steel appliances (2023), large<br>features include two furnaces, hot wat<br>and move-in ready, 228 Shalestone Wa | and spacious home with a LEGAL walkout basement suite, attached garage, and incredible value—all in the<br>ing all new appliances (2023), generously sized bedrooms, and a thoughtfully designed floor plan, this home<br>e potential at a price that's hard to beat. The front of the home offers parking for two in the driveway and a<br>comes you inside where a wide hallway leads past the staircase and into the open-concept main living space,<br>the home, the kitchen offers granite countertops, ceiling-height cabinetry, a corner pantry, and brand new<br>cludes built-in cabinetry with shelving and wine storage, offering potential for a beverage station or coffee<br>om features a cozy corner gas fireplace with a stone veneer front and wood mantle, while a second dining or<br>door deck. This upper-level patio is perfect for catching the sun and offers direct access to the fully fenced<br>begins with a spacious primary retreat that includes a walk-in closet and a four-piece ensuite, with finishes<br>it the home. A built-in desk nook, upstairs laundry, and second full bathroom add convenience, while two more<br>us closets and built-in shelving. Downstairs, the legal one-bedroom suite features its own separate entrance<br>stainless steel appliances (2023), large bright bedroom, four-piece bathroom, in-suite laundry, and plenty of<br>features include two furnaces, hot water on demand, central A/C, and a great location near walking trails,<br>and move-in ready, 228 Shalestone Way is the ideal choice for families, multi-generational living, or savvy |              |  |  |