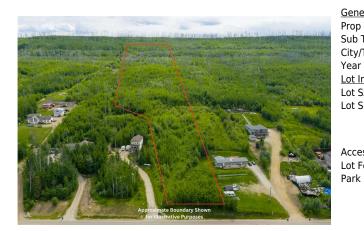

|                                                                                      |         |                      | Utilities and Features                                   |       |                                                                                       |
|--------------------------------------------------------------------------------------|---------|----------------------|----------------------------------------------------------|-------|---------------------------------------------------------------------------------------|
| Roof:<br>Heating:<br>Sewer:<br>Ext Feat:<br>Kitchen Appl:<br>Int Feat:<br>Utilities: |         |                      | Construction:<br>Flooring:<br>Water Source:<br>Fnd/Bsmt: |       |                                                                                       |
| oundesi                                                                              |         |                      | Room Information                                         |       |                                                                                       |
| <u>Room</u>                                                                          | Level   | Dimensions           | <u>Room</u><br>Legal/Tax/Financial                       | Level | Dimensions                                                                            |
| Title:<br><b>Fee Simple</b><br>Legal Desc:                                           | 0426271 | Zoning:<br><b>UE</b> |                                                          |       |                                                                                       |
|                                                                                      |         |                      | Remarks                                                  |       |                                                                                       |
| Pub Rmks:                                                                            |         |                      |                                                          |       | his stunning 9.1-acre parcel nestled along<br>Recent upgrades make this property even |

more appealing: Draper Road is now fully paved, providing easy year-round access. City water is available and delivered directly to your lot, and electricity is already run to the road, streamlining the building process. This lot was professionally surveyed in June 2025, with all corners clearly marked, giving you peace of

mind and clarity as you plan your build. Whether you're looking to escape the city or invest in a large piece of land with valuable infrastructure in place, this Draper Road property offers unmatched potential. Don't miss out on this rare opportunity to own a beautiful, private slice of nature with modern amenities at your fingertips.