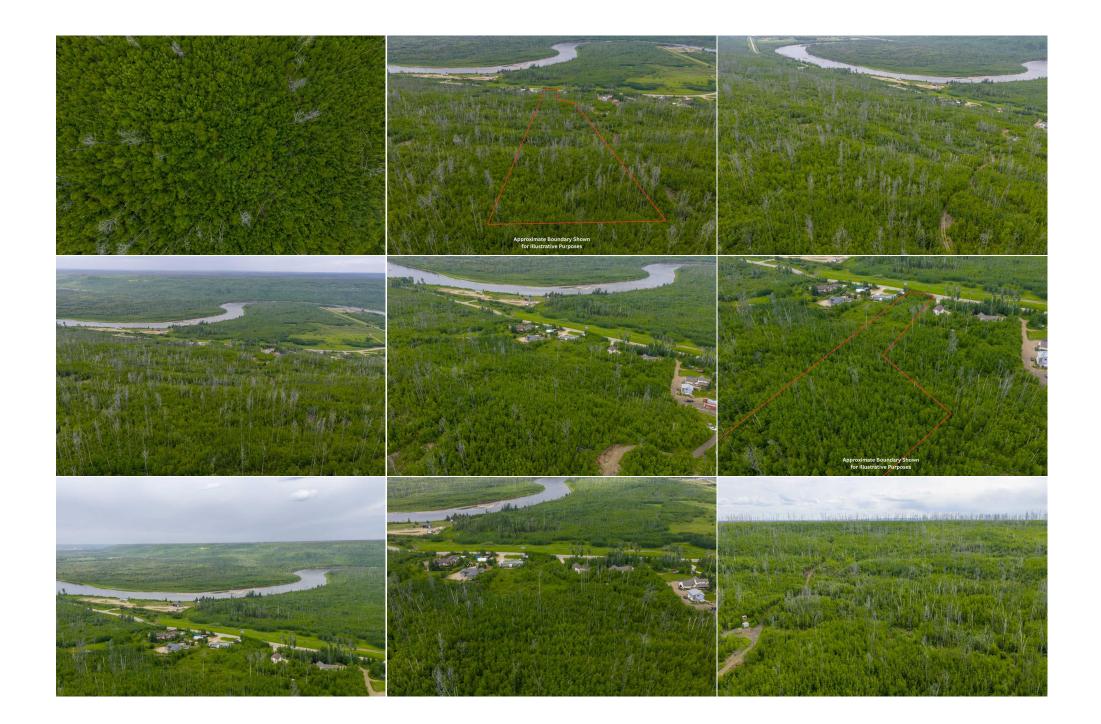

|                                                                                      |         |                      | Utilities and Features                                   |       |                                                                                       |
|--------------------------------------------------------------------------------------|---------|----------------------|----------------------------------------------------------|-------|---------------------------------------------------------------------------------------|
| Roof:<br>Heating:<br>Sewer:<br>Ext Feat:<br>Kitchen Appl:<br>Int Feat:<br>Utilities: |         |                      | Construction:<br>Flooring:<br>Water Source:<br>Fnd/Bsmt: |       |                                                                                       |
| oundesi                                                                              |         |                      | Room Information                                         |       |                                                                                       |
| <u>Room</u>                                                                          | Level   | Dimensions           | <u>Room</u><br>Legal/Tax/Financial                       | Level | Dimensions                                                                            |
| Title:<br><b>Fee Simple</b><br>Legal Desc:                                           | 0426271 | Zoning:<br><b>UE</b> |                                                          |       |                                                                                       |
|                                                                                      |         |                      | Remarks                                                  |       |                                                                                       |
| Pub Rmks:                                                                            |         |                      |                                                          |       | his stunning 9.1-acre parcel nestled along<br>Recent upgrades make this property even |

more appealing: Draper Road is now fully paved, providing easy year-round access. City water is available and delivered directly to your lot, and electricity is already run to the road, streamlining the building process. This lot was professionally surveyed in June 2025, with all corners clearly marked, giving you peace of

mind and clarity as you plan your build. Whether you're looking to escape the city or invest in a large piece of land with valuable infrastructure in place, this Draper Road property offers unmatched potential. Don't miss out on this rare opportunity to own a beautiful, private slice of nature with modern amenities at your fingertips.