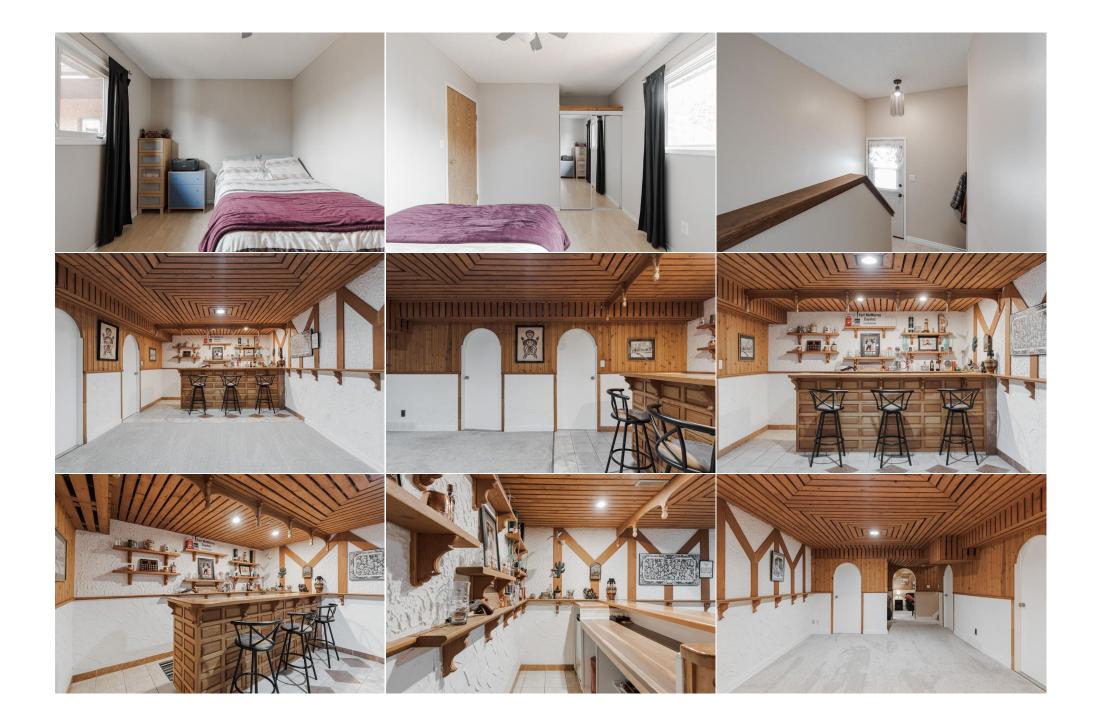

| Storage                                         | Basement                                                                                                                                                                                                                                                                                                                                                                                                                                                                                                                                                                                                                                                                                                                                                                                                                                                                                                                                                                                                                                                                                                                                                                                                                                                                                                                                                                                                                                                                                                                                                                                                                                                                                                                                                                                                                                                                                                                                                                                                                                                                                                                                                | 20`7" x 18`0"        | Furnace/Utility Room<br>Legal/Tax/Financial | Basement | 10`7" x 11`10" |  |
|-------------------------------------------------|---------------------------------------------------------------------------------------------------------------------------------------------------------------------------------------------------------------------------------------------------------------------------------------------------------------------------------------------------------------------------------------------------------------------------------------------------------------------------------------------------------------------------------------------------------------------------------------------------------------------------------------------------------------------------------------------------------------------------------------------------------------------------------------------------------------------------------------------------------------------------------------------------------------------------------------------------------------------------------------------------------------------------------------------------------------------------------------------------------------------------------------------------------------------------------------------------------------------------------------------------------------------------------------------------------------------------------------------------------------------------------------------------------------------------------------------------------------------------------------------------------------------------------------------------------------------------------------------------------------------------------------------------------------------------------------------------------------------------------------------------------------------------------------------------------------------------------------------------------------------------------------------------------------------------------------------------------------------------------------------------------------------------------------------------------------------------------------------------------------------------------------------------------|----------------------|---------------------------------------------|----------|----------------|--|
| Title:<br><b>Fee Simple</b><br>Legal Desc:      | 7921223                                                                                                                                                                                                                                                                                                                                                                                                                                                                                                                                                                                                                                                                                                                                                                                                                                                                                                                                                                                                                                                                                                                                                                                                                                                                                                                                                                                                                                                                                                                                                                                                                                                                                                                                                                                                                                                                                                                                                                                                                                                                                                                                                 | Zoning:<br><b>R1</b> | Remarks                                     |          |                |  |
| Pub Rmks:<br>Inclusions:<br>Property Listed By: | Remarks<br>Welcome to 311 Cochrane Crescent: This charming bungalow is full of character, lovingly cared for by its owners of nearly four decades. With standout curb ag<br>a unique layout, and undeniable pride of ownership, this is a home you'll feel proud to call your own the moment you step inside. From the moment you arrive<br>care and attention this home has received is clear. A wide interlocking brick driveway leads to a private courtyard tucked behind a brick archway, creating a v<br>and welcoming entrance with added privacy. The covered front step, freshly stained and perfect for your morning coffee, is matched by a large back deck<br>overlooking the beautifully maintained yard. The fully fenced yard features a wide gate with secure space for trailer or camper storage, and a large shed with<br>overhead door and heater offers year-round functionality. Whether you use it as a workshop, man cave, or hobby space, it's a rare and valuable bonus. Inside,<br>home welcomes you with a bright and inviting front living room, featuring new carpet and large vinyl windows that fill the space with natural light. A two-way<br>burning fireplace connects the living and dining rooms, adding cozy character and warmth on colder days. The eat-in kitchen, updated in 2012, has been beau<br>preserved with rich wood cabinetry that extends to the ceiling, well-maintained white appliances, and an upgraded sliding patio door that leads directly to the<br>deck. It's a space that feels both nostalgic and functional – the kind of kitchen that makes everyone feel at home. The main level offers three bedrooms, inclu<br>primary with its own four-piece ensuite. A second full bathroom is conveniently located off the hallway for guests or family use. Downstairs, the basement is a<br>perfect mix of fun and functionality. A spacious rec are a includes a bar with a mini fridge and enough room for a pool table or games space. Wood ceilings and<br>another wood-burning fireplace in the family room make the entire level feel cozy and inviting. A two-piece bathroom, laundry |                      |                                             |          |                |  |