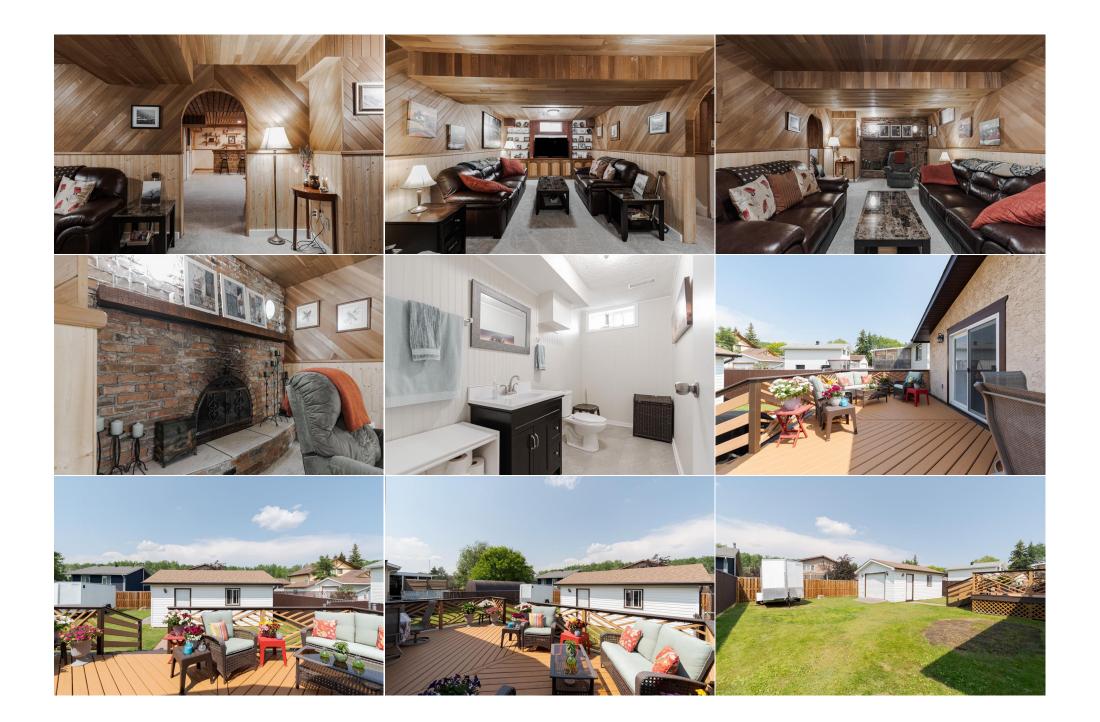

| Storage                                         | Basement                                                                                                                                                                                                                                                                                                                                                                                                                                                                                                                                                                                                                                                                                                                                                                                                                                                                                                                                                                                                                                                                                                                                                                                                                                                                                                                                                                                                                                                                                                                                                                                                                                                                                                                                                                                                                                                                                                                                                                                                                                                                                                                                                | 20`7" x 18`0"        | Furnace/Utility Room<br>Legal/Tax/Financial | Basement | 10`7" x 11`10" |  |
|-------------------------------------------------|---------------------------------------------------------------------------------------------------------------------------------------------------------------------------------------------------------------------------------------------------------------------------------------------------------------------------------------------------------------------------------------------------------------------------------------------------------------------------------------------------------------------------------------------------------------------------------------------------------------------------------------------------------------------------------------------------------------------------------------------------------------------------------------------------------------------------------------------------------------------------------------------------------------------------------------------------------------------------------------------------------------------------------------------------------------------------------------------------------------------------------------------------------------------------------------------------------------------------------------------------------------------------------------------------------------------------------------------------------------------------------------------------------------------------------------------------------------------------------------------------------------------------------------------------------------------------------------------------------------------------------------------------------------------------------------------------------------------------------------------------------------------------------------------------------------------------------------------------------------------------------------------------------------------------------------------------------------------------------------------------------------------------------------------------------------------------------------------------------------------------------------------------------|----------------------|---------------------------------------------|----------|----------------|--|
| Title:<br><b>Fee Simple</b><br>Legal Desc:      | 7921223                                                                                                                                                                                                                                                                                                                                                                                                                                                                                                                                                                                                                                                                                                                                                                                                                                                                                                                                                                                                                                                                                                                                                                                                                                                                                                                                                                                                                                                                                                                                                                                                                                                                                                                                                                                                                                                                                                                                                                                                                                                                                                                                                 | Zoning:<br><b>R1</b> | Remarks                                     |          |                |  |
| Pub Rmks:<br>Inclusions:<br>Property Listed By: | Remarks<br>Welcome to 311 Cochrane Crescent: This charming bungalow is full of character, lovingly cared for by its owners of nearly four decades. With standout curb ag<br>a unique layout, and undeniable pride of ownership, this is a home you'll feel proud to call your own the moment you step inside. From the moment you arrive<br>care and attention this home has received is clear. A wide interlocking brick driveway leads to a private courtyard tucked behind a brick archway, creating a v<br>and welcoming entrance with added privacy. The covered front step, freshly stained and perfect for your morning coffee, is matched by a large back deck<br>overlooking the beautifully maintained yard. The fully fenced yard features a wide gate with secure space for trailer or camper storage, and a large shed with<br>overhead door and heater offers year-round functionality. Whether you use it as a workshop, man cave, or hobby space, it's a rare and valuable bonus. Inside,<br>home welcomes you with a bright and inviting front living room, featuring new carpet and large vinyl windows that fill the space with natural light. A two-way<br>burning fireplace connects the living and dining rooms, adding cozy character and warmth on colder days. The eat-in kitchen, updated in 2012, has been beau<br>preserved with rich wood cabinetry that extends to the ceiling, well-maintained white appliances, and an upgraded sliding patio door that leads directly to the<br>deck. It's a space that feels both nostalgic and functional – the kind of kitchen that makes everyone feel at home. The main level offers three bedrooms, inclu<br>primary with its own four-piece ensuite. A second full bathroom is conveniently located off the hallway for guests or family use. Downstairs, the basement is a<br>perfect mix of fun and functionality. A spacious rec are a includes a bar with a mini fridge and enough room for a pool table or games space. Wood ceilings and<br>another wood-burning fireplace in the family room make the entire level feel cozy and inviting. A two-piece bathroom, laundry |                      |                                             |          |                |  |