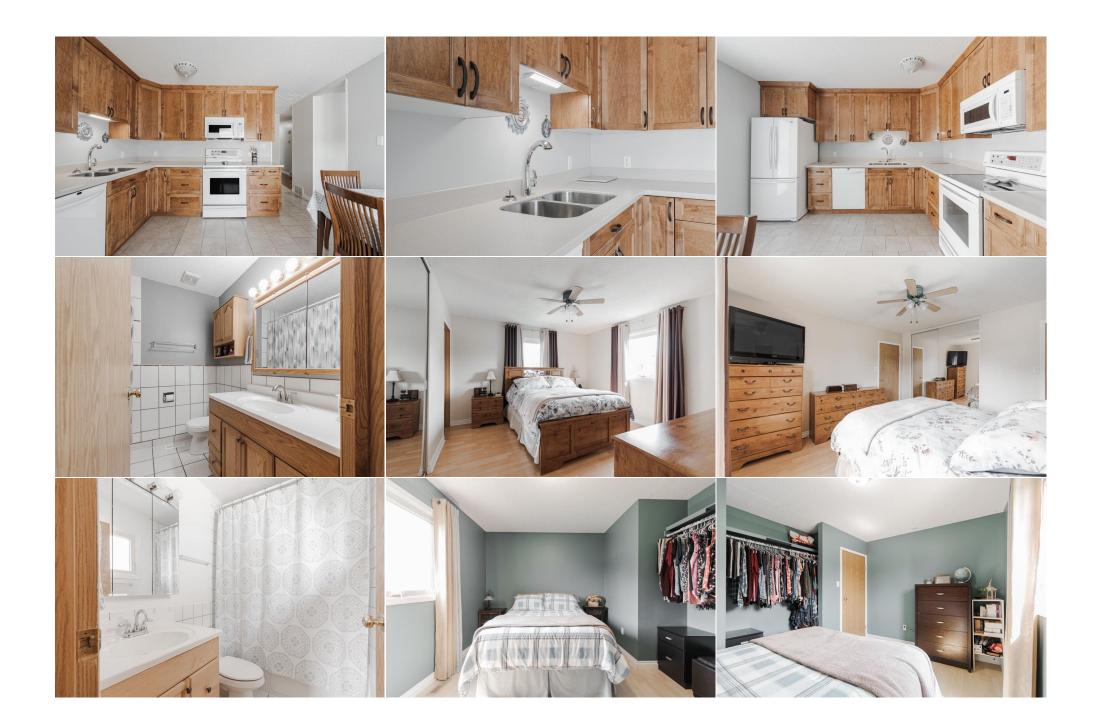

| Storage                                         | Basement                                                                                                                                                                                                                                                                                                                                                                                                                                                                                                                                                                                                                                                                                                                                                                                                                                                                                                                                                                                                                                                                                                                                                                                                                                                                                                                                                                                                                                                                                                                                                                                                                                                                                                                                                                                                                                                                                                                                                                                                                                                                                                                                                | 20`7" x 18`0"        | Furnace/Utility Room<br>Legal/Tax/Financial | Basement | 10`7" x 11`10" |  |
|-------------------------------------------------|---------------------------------------------------------------------------------------------------------------------------------------------------------------------------------------------------------------------------------------------------------------------------------------------------------------------------------------------------------------------------------------------------------------------------------------------------------------------------------------------------------------------------------------------------------------------------------------------------------------------------------------------------------------------------------------------------------------------------------------------------------------------------------------------------------------------------------------------------------------------------------------------------------------------------------------------------------------------------------------------------------------------------------------------------------------------------------------------------------------------------------------------------------------------------------------------------------------------------------------------------------------------------------------------------------------------------------------------------------------------------------------------------------------------------------------------------------------------------------------------------------------------------------------------------------------------------------------------------------------------------------------------------------------------------------------------------------------------------------------------------------------------------------------------------------------------------------------------------------------------------------------------------------------------------------------------------------------------------------------------------------------------------------------------------------------------------------------------------------------------------------------------------------|----------------------|---------------------------------------------|----------|----------------|--|
| Title:<br><b>Fee Simple</b><br>Legal Desc:      | 7921223                                                                                                                                                                                                                                                                                                                                                                                                                                                                                                                                                                                                                                                                                                                                                                                                                                                                                                                                                                                                                                                                                                                                                                                                                                                                                                                                                                                                                                                                                                                                                                                                                                                                                                                                                                                                                                                                                                                                                                                                                                                                                                                                                 | Zoning:<br><b>R1</b> | Remarks                                     |          |                |  |
| Pub Rmks:<br>Inclusions:<br>Property Listed By: | Remarks<br>Welcome to 311 Cochrane Crescent: This charming bungalow is full of character, lovingly cared for by its owners of nearly four decades. With standout curb ag<br>a unique layout, and undeniable pride of ownership, this is a home you'll feel proud to call your own the moment you step inside. From the moment you arrive<br>care and attention this home has received is clear. A wide interlocking brick driveway leads to a private courtyard tucked behind a brick archway, creating a v<br>and welcoming entrance with added privacy. The covered front step, freshly stained and perfect for your morning coffee, is matched by a large back deck<br>overlooking the beautifully maintained yard. The fully fenced yard features a wide gate with secure space for trailer or camper storage, and a large shed with<br>overhead door and heater offers year-round functionality. Whether you use it as a workshop, man cave, or hobby space, it's a rare and valuable bonus. Inside,<br>home welcomes you with a bright and inviting front living room, featuring new carpet and large vinyl windows that fill the space with natural light. A two-way<br>burning fireplace connects the living and dining rooms, adding cozy character and warmth on colder days. The eat-in kitchen, updated in 2012, has been beau<br>preserved with rich wood cabinetry that extends to the ceiling, well-maintained white appliances, and an upgraded sliding patio door that leads directly to the<br>deck. It's a space that feels both nostalgic and functional – the kind of kitchen that makes everyone feel at home. The main level offers three bedrooms, inclu<br>primary with its own four-piece ensuite. A second full bathroom is conveniently located off the hallway for guests or family use. Downstairs, the basement is a<br>perfect mix of fun and functionality. A spacious rec are a includes a bar with a mini fridge and enough room for a pool table or games space. Wood ceilings and<br>another wood-burning fireplace in the family room make the entire level feel cozy and inviting. A two-piece bathroom, laundry |                      |                                             |          |                |  |