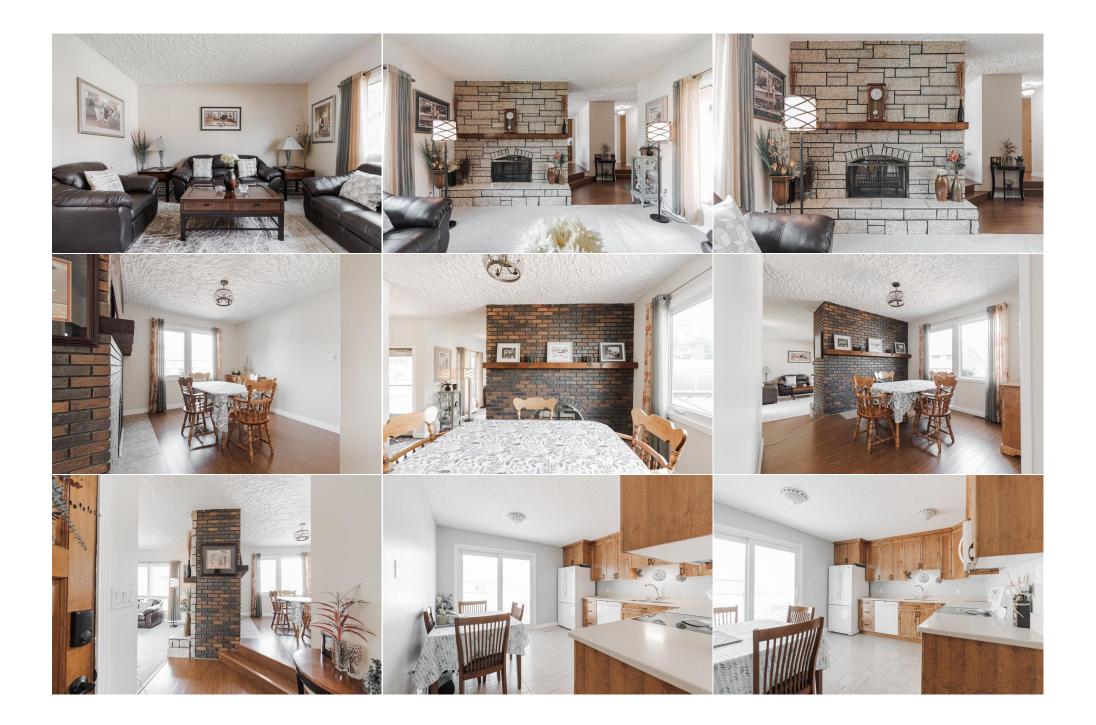

| Storage                                         | Basement                                                                                                                                                                                                                                                                                                                                                                                                                                                                                                                                                                                                                                                                                                                                                                                                                                                                                                                                                                                                                                                                                                                                                                                                                                                                                                                                                                                                                                                                                                                                                                                                                                                                                                                                                                                                                                                                                                                                                                                                                                                                                                                                                | 20`7" x 18`0"        | Furnace/Utility Room<br>Legal/Tax/Financial | Basement | 10`7" x 11`10" |  |
|-------------------------------------------------|---------------------------------------------------------------------------------------------------------------------------------------------------------------------------------------------------------------------------------------------------------------------------------------------------------------------------------------------------------------------------------------------------------------------------------------------------------------------------------------------------------------------------------------------------------------------------------------------------------------------------------------------------------------------------------------------------------------------------------------------------------------------------------------------------------------------------------------------------------------------------------------------------------------------------------------------------------------------------------------------------------------------------------------------------------------------------------------------------------------------------------------------------------------------------------------------------------------------------------------------------------------------------------------------------------------------------------------------------------------------------------------------------------------------------------------------------------------------------------------------------------------------------------------------------------------------------------------------------------------------------------------------------------------------------------------------------------------------------------------------------------------------------------------------------------------------------------------------------------------------------------------------------------------------------------------------------------------------------------------------------------------------------------------------------------------------------------------------------------------------------------------------------------|----------------------|---------------------------------------------|----------|----------------|--|
| Title:<br><b>Fee Simple</b><br>Legal Desc:      | 7921223                                                                                                                                                                                                                                                                                                                                                                                                                                                                                                                                                                                                                                                                                                                                                                                                                                                                                                                                                                                                                                                                                                                                                                                                                                                                                                                                                                                                                                                                                                                                                                                                                                                                                                                                                                                                                                                                                                                                                                                                                                                                                                                                                 | Zoning:<br><b>R1</b> | Remarks                                     |          |                |  |
| Pub Rmks:<br>Inclusions:<br>Property Listed By: | Remarks<br>Welcome to 311 Cochrane Crescent: This charming bungalow is full of character, lovingly cared for by its owners of nearly four decades. With standout curb ag<br>a unique layout, and undeniable pride of ownership, this is a home you'll feel proud to call your own the moment you step inside. From the moment you arrive<br>care and attention this home has received is clear. A wide interlocking brick driveway leads to a private courtyard tucked behind a brick archway, creating a v<br>and welcoming entrance with added privacy. The covered front step, freshly stained and perfect for your morning coffee, is matched by a large back deck<br>overlooking the beautifully maintained yard. The fully fenced yard features a wide gate with secure space for trailer or camper storage, and a large shed with<br>overhead door and heater offers year-round functionality. Whether you use it as a workshop, man cave, or hobby space, it's a rare and valuable bonus. Inside,<br>home welcomes you with a bright and inviting front living room, featuring new carpet and large vinyl windows that fill the space with natural light. A two-way<br>burning fireplace connects the living and dining rooms, adding cozy character and warmth on colder days. The eat-in kitchen, updated in 2012, has been beau<br>preserved with rich wood cabinetry that extends to the ceiling, well-maintained white appliances, and an upgraded sliding patio door that leads directly to the<br>deck. It's a space that feels both nostalgic and functional – the kind of kitchen that makes everyone feel at home. The main level offers three bedrooms, inclu<br>primary with its own four-piece ensuite. A second full bathroom is conveniently located off the hallway for guests or family use. Downstairs, the basement is a<br>perfect mix of fun and functionality. A spacious rec are a includes a bar with a mini fridge and enough room for a pool table or games space. Wood ceilings and<br>another wood-burning fireplace in the family room make the entire level feel cozy and inviting. A two-piece bathroom, laundry |                      |                                             |          |                |  |