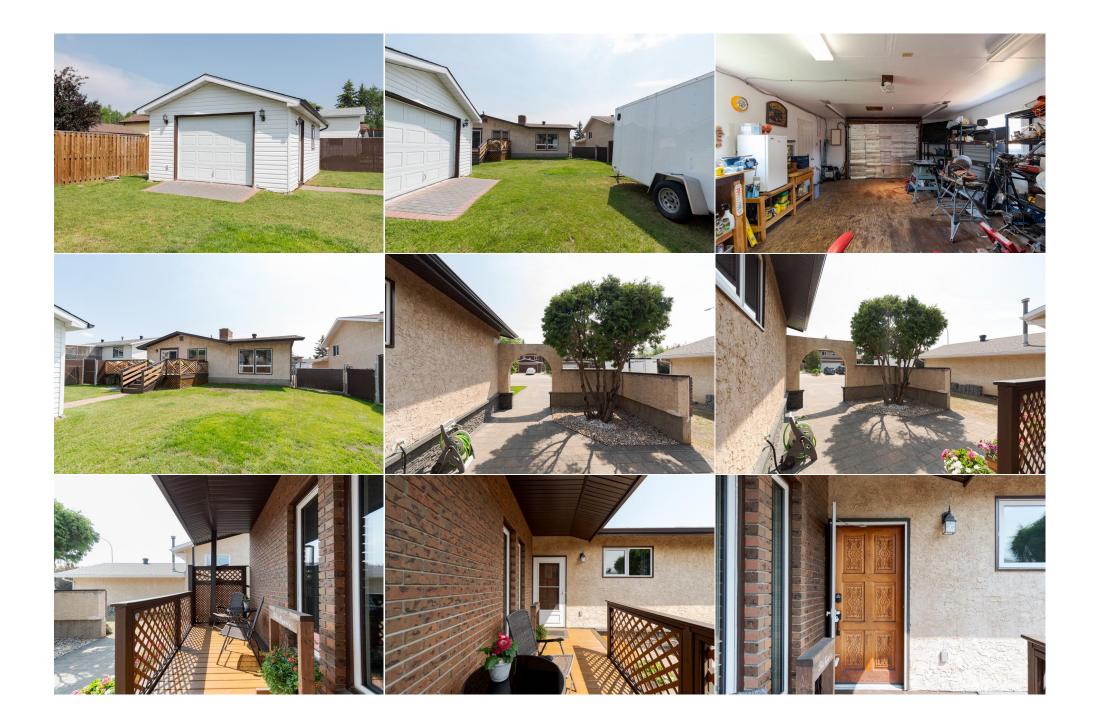

| Storage                                         | Basement                                                                                                                                                                                                                                                                                                                                                                                                                                                                                                                                                                                                                                                                                                                                                                                                                                                                                                                                                                                                                                                                                                                                                                                                                                                                                                                                                                                                                                                                                                                                                                                                                                                                                                                                                                                                                                                                                                                                                                                                                                                                                                                                                | 20`7" x 18`0"        | Furnace/Utility Room<br>Legal/Tax/Financial | Basement | 10`7" x 11`10" |  |
|-------------------------------------------------|---------------------------------------------------------------------------------------------------------------------------------------------------------------------------------------------------------------------------------------------------------------------------------------------------------------------------------------------------------------------------------------------------------------------------------------------------------------------------------------------------------------------------------------------------------------------------------------------------------------------------------------------------------------------------------------------------------------------------------------------------------------------------------------------------------------------------------------------------------------------------------------------------------------------------------------------------------------------------------------------------------------------------------------------------------------------------------------------------------------------------------------------------------------------------------------------------------------------------------------------------------------------------------------------------------------------------------------------------------------------------------------------------------------------------------------------------------------------------------------------------------------------------------------------------------------------------------------------------------------------------------------------------------------------------------------------------------------------------------------------------------------------------------------------------------------------------------------------------------------------------------------------------------------------------------------------------------------------------------------------------------------------------------------------------------------------------------------------------------------------------------------------------------|----------------------|---------------------------------------------|----------|----------------|--|
| Title:<br><b>Fee Simple</b><br>Legal Desc:      | 7921223                                                                                                                                                                                                                                                                                                                                                                                                                                                                                                                                                                                                                                                                                                                                                                                                                                                                                                                                                                                                                                                                                                                                                                                                                                                                                                                                                                                                                                                                                                                                                                                                                                                                                                                                                                                                                                                                                                                                                                                                                                                                                                                                                 | Zoning:<br><b>R1</b> | Remarks                                     |          |                |  |
| Pub Rmks:<br>Inclusions:<br>Property Listed By: | Remarks<br>Welcome to 311 Cochrane Crescent: This charming bungalow is full of character, lovingly cared for by its owners of nearly four decades. With standout curb ag<br>a unique layout, and undeniable pride of ownership, this is a home you'll feel proud to call your own the moment you step inside. From the moment you arrive<br>care and attention this home has received is clear. A wide interlocking brick driveway leads to a private courtyard tucked behind a brick archway, creating a v<br>and welcoming entrance with added privacy. The covered front step, freshly stained and perfect for your morning coffee, is matched by a large back deck<br>overlooking the beautifully maintained yard. The fully fenced yard features a wide gate with secure space for trailer or camper storage, and a large shed with<br>overhead door and heater offers year-round functionality. Whether you use it as a workshop, man cave, or hobby space, it's a rare and valuable bonus. Inside,<br>home welcomes you with a bright and inviting front living room, featuring new carpet and large vinyl windows that fill the space with natural light. A two-way<br>burning fireplace connects the living and dining rooms, adding cozy character and warmth on colder days. The eat-in kitchen, updated in 2012, has been beau<br>preserved with rich wood cabinetry that extends to the ceiling, well-maintained white appliances, and an upgraded sliding patio door that leads directly to the<br>deck. It's a space that feels both nostalgic and functional – the kind of kitchen that makes everyone feel at home. The main level offers three bedrooms, inclu<br>primary with its own four-piece ensuite. A second full bathroom is conveniently located off the hallway for guests or family use. Downstairs, the basement is a<br>perfect mix of fun and functionality. A spacious rec are a includes a bar with a mini fridge and enough room for a pool table or games space. Wood ceilings and<br>another wood-burning fireplace in the family room make the entire level feel cozy and inviting. A two-piece bathroom, laundry |                      |                                             |          |                |  |