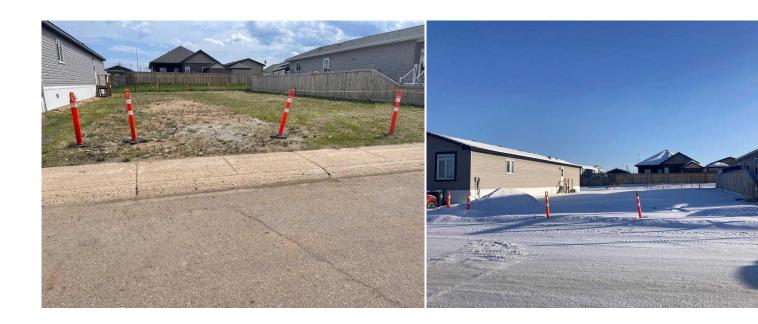

Title: Zoning: **Fee Simple** RMH 4309TR

Legal Desc: Remarks

> Small town neighbourhood feel is what you get with 148 Beardsley Crescent in Beacon Hill. This is a community where neighbours become friends:) This vacant lot is situated in close proximity to all of Fort McMurray's beautiful rivers, the walking trails around Beacon Hill and the great beauty Fort McMurray's nature has to

offer. The amenities available in Beacon Hill are, a very nice dog park, 2 schools, one Public, one Catholic, with many playgrounds, a spray park and Frank Lacroix arena. An awesome mini mall with a convenience store, among other great businesses, not to mention the great variety of home based businesses in Beacon Hill! This lot allows you to build the home of your dreams! The lot size is 5777 sqft allowing room for a good sized home, garage, great parking and yard space to develop into whatever you need. Garden? Firepit? All of the above? Sure! Within just a few minutes drive is a gas station/convenience store, two hotels, a grocery store and fast food & restaurants. Close proximity as well to the hospital, airport, ski hill and golfing! Take a drive through Beacon Hill, have a look at the lot and envision the truly great quality of life style available to you with a home built on 148 Beardsley Crescent:)