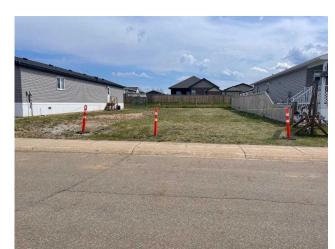

offer. The amenities available in Beacon Hill are, a very nice dog park, 2 schools, one Public, one Catholic, with many playgrounds, a spray park and Frank Lacroix arena. An awesome mini mall with a convenience store, among other great businesses, not to mention the great variety of home based businesses in Beacon Hill! This lot allows you to build the home of your dreams! The lot size is 5777 sqft allowing room for a good sized home, garage, great parking and yard space to develop into whatever you need. Garden? Firepit? All of the above? Sure! Within just a few minutes drive is a gas station/convenience store, two hotels, a grocery store and fast food & restaurants. Close proximity as well to the hospital, airport, ski hill and golfing! Take a drive through Beacon Hill, have a look at the lot and envision the truly great quality of life style available to you with a home built on 148 Beardsley Crescent:)