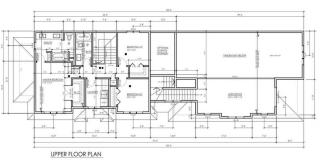

| ess:<br>Feat:<br>< Feat: | Corner Lot<br>Off Street,Parking | Pad,Triple Garage  |           |                             |           |
|--------------------------|----------------------------------|--------------------|-----------|-----------------------------|-----------|
|                          |                                  |                    |           | Garage Sz:                  | 4         |
| onape.                   |                                  |                    |           | <u>Parking</u><br>Ttl Park: | 9         |
| Shape:                   | -,                               | - 1                |           |                             |           |
| Sz Ar:                   | 5,166 sqft                       | Ttl Saft:          | 1,680     | ,                           |           |
| Information              |                                  | Low Sqft:          |           | Style:                      | 2 Storey  |
| r Built:                 | 2018                             | Abv Sqft:          | 1,680     | Baths:                      | 4.5 (4 1) |
| /Town:                   | Fort McMurray                    | Finished Floor Are | <u>ea</u> | Beds:                       | 6 (33)    |
| Type:                    | Detached                         |                    |           | <u>Layout</u>               |           |
| туре:                    | Residential                      |                    |           | 21                          |           |
| eral Information         |                                  |                    |           | DOM                         |           |

| Utilities and Features    |                                                                                                                                                                        |                                   |                                                                                                              |               |                            |  |  |  |
|---------------------------|------------------------------------------------------------------------------------------------------------------------------------------------------------------------|-----------------------------------|--------------------------------------------------------------------------------------------------------------|---------------|----------------------------|--|--|--|
| Roof:                     | Asphalt                                                                                                                                                                |                                   | Construction:                                                                                                |               |                            |  |  |  |
| Heating:                  | Boiler,Central,In Floor,Forced Air,Natural                                                                                                                             |                                   | Stone, Vinyl Siding                                                                                          |               |                            |  |  |  |
|                           | Gas,Other                                                                                                                                                              |                                   | Flooring:                                                                                                    |               |                            |  |  |  |
| Sewer:                    |                                                                                                                                                                        |                                   | Ceramic Tile,Concrete,Vinyl                                                                                  |               |                            |  |  |  |
| Ext Feat:                 | Private Entrance, Storage                                                                                                                                              |                                   | Water Source:                                                                                                |               |                            |  |  |  |
|                           |                                                                                                                                                                        |                                   | Fnd/Bsmt:                                                                                                    |               |                            |  |  |  |
|                           |                                                                                                                                                                        |                                   | Poured Concrete                                                                                              |               |                            |  |  |  |
| Kitchen Appl:             | ENERGY STAR Qualified App                                                                                                                                              | liances,ENERGY STAR Quali         | Qualified Dishwasher, ENERGY STAR Qualified Dryer, ENERGY STAR Qualified Refrigerator, ENERGY STAR Qualified |               |                            |  |  |  |
|                           | Washer,Stove(s),Washer/Di                                                                                                                                              | yer Stacked,Window Coveri         | ngs                                                                                                          |               |                            |  |  |  |
| Int Feat:                 | Breakfast Bar, Chandelier, Closet Organizers, Double Vanity, Granite Counters, High Ceilings, Kitchen Island, No Smoking Home, Pantry, Separate Entrance, Storage, Sum |                                   |                                                                                                              |               |                            |  |  |  |
| Pump(s),Walk-In Closet(s) |                                                                                                                                                                        |                                   |                                                                                                              |               |                            |  |  |  |
|                           | Pump(s),Walk-In Closet(s)                                                                                                                                              |                                   |                                                                                                              |               |                            |  |  |  |
| Utilities:                | Pump(s),Walk-In Closet(s)                                                                                                                                              |                                   |                                                                                                              |               |                            |  |  |  |
| Utilities:                | Pump(s),Walk-In Closet(s)                                                                                                                                              |                                   | Room Information                                                                                             |               |                            |  |  |  |
| Utilities:<br>            | Pump(s),Walk-In Closet(s)                                                                                                                                              | Dimensions                        | Room Information<br>Room                                                                                     | Level         | Dimensions                 |  |  |  |
|                           |                                                                                                                                                                        | <u>Dimensions</u><br>9`2" x 13`4" |                                                                                                              | Level<br>Main | Dimensions<br>14`6" x 9`2" |  |  |  |
| Room                      | Level                                                                                                                                                                  |                                   | Room                                                                                                         |               |                            |  |  |  |

| Bedroom<br>Loft<br>Bedroom<br>Living Room<br>Walk-In Closet<br>3pc Ensuite bath<br>3pc Bathroom | Second<br>Second<br>Basement<br>Basement<br>Main<br>Second<br>Basement                                                                                                                                                                                                                                                                                                                                                                                                                                                                                                                                                                                                                                                                                                                                                                                                                                                                                                                                                                                                                                                                                                                                                                                                                                                                                                                                                                                                                                                                                                                                                                                                                                                                                                                                                                                                                                                                                                                                                                                                                                                                                   | 9`8" x 10`2"<br>24`0" x 12`0"<br>14`6" x 10`0"<br>15`0" x 15`0"<br>4`0" x 6`0"<br>0`0" x 0`0"<br>0`0" x 0`0" | Laundry<br>Storage<br>Bedroom<br>Kitchen<br>3pc Bathroom<br>3pc Bathroom<br>2pc Bathroom<br>Legal/Tax/Financial | Second<br>Second<br>Basement<br>Basement<br>Main<br>Second<br>Basement | 7`0" x 9`5"<br>8`0" x 13`0"<br>12`6" x 12`0"<br>18`0" x 12`0"<br>0`0" x 0`0"<br>0`0" x 0`0"<br>0`0" x 0`0" |  |  |  |
|-------------------------------------------------------------------------------------------------|----------------------------------------------------------------------------------------------------------------------------------------------------------------------------------------------------------------------------------------------------------------------------------------------------------------------------------------------------------------------------------------------------------------------------------------------------------------------------------------------------------------------------------------------------------------------------------------------------------------------------------------------------------------------------------------------------------------------------------------------------------------------------------------------------------------------------------------------------------------------------------------------------------------------------------------------------------------------------------------------------------------------------------------------------------------------------------------------------------------------------------------------------------------------------------------------------------------------------------------------------------------------------------------------------------------------------------------------------------------------------------------------------------------------------------------------------------------------------------------------------------------------------------------------------------------------------------------------------------------------------------------------------------------------------------------------------------------------------------------------------------------------------------------------------------------------------------------------------------------------------------------------------------------------------------------------------------------------------------------------------------------------------------------------------------------------------------------------------------------------------------------------------------|--------------------------------------------------------------------------------------------------------------|-----------------------------------------------------------------------------------------------------------------|------------------------------------------------------------------------|------------------------------------------------------------------------------------------------------------|--|--|--|
| Title:<br><b>Fee Simple</b><br>Legal Desc:                                                      | 7822731                                                                                                                                                                                                                                                                                                                                                                                                                                                                                                                                                                                                                                                                                                                                                                                                                                                                                                                                                                                                                                                                                                                                                                                                                                                                                                                                                                                                                                                                                                                                                                                                                                                                                                                                                                                                                                                                                                                                                                                                                                                                                                                                                  | Zoning:<br>R1S                                                                                               | Remarks                                                                                                         |                                                                        |                                                                                                            |  |  |  |
| Pub Rmks:<br>Inclusions:<br>Property Listed By:                                                 | Remarks<br>For more information, please click Brochure button. Welcome to this exceptional home in Fort McMurray's Abasand neighborhood—a rare blend of luxurious living,<br>thoughtful design, income potential, and a dream workshop for hobbyists, entrepreneurs, or collectors. The spacious, open-concept main floor offers seamless flow<br>between a bright living room and an impressive kitchen, complete with granite countertops, a central island with built-in sink, walk-in pantry, and ample cabinetry.<br>A versatile room on this level works beautifully as a home office or guest bedroom. You'll also find an oversized walk-in closet, mudroom to the garage, and a stylish<br>4-piece bath that completes this level. Upstairs, a modern staircase with custom wood railing leads to three bright bedrooms. The spacious primary suite features a<br>full ensuite with double vanity and a large walk-in closet. Two additional bedrooms share another 4-piece bath. A dedicated second-floor laundry room includes a<br>full washer and dryer, deep sink, and shelving for added storage and convenience. A standout feature of this property is the fully self-contained, two-bedroom legal<br>suite with a private side entrance and covered porch. The legal suite includes its own kitchen, furnace, hot water tank, 4-piece bath, stackable laundry, and a<br>spacious utility/storage area—offering privacy and independence. For those in need of serious workspace, the attached custom-built garage/workshop is<br>unparalleled. With a soaring 22-foot ceiling, multiple windows, and two overhead doors—one for RVs—lit's ideal for large projects or business use. Premium in-slab<br>radiant heat, powered by its own boiler, ensures year-round comfort. A mezzanine provides storage or work space, while a bonus room can be used as an office or<br>extra bedroom. A two-piece washroom within the workshop adds extra convenience. Outside, enjoy custom exposed aggregate steps, large concrete sidewalks<br>stretching around the home, and a private patio with a fence panel screen and concrete pad. There |                                                                                                              |                                                                                                                 |                                                                        |                                                                                                            |  |  |  |