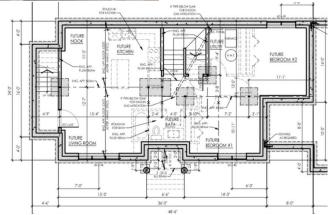

| Bedroom<br>Loft<br>Bedroom<br>Living Room<br>Walk-In Closet<br>3pc Ensuite bath<br>3pc Bathroom | Second<br>Second<br>Basement<br>Basement<br>Main<br>Second<br>Basement                                                                                                                                                                                                                                                                                                                                                                                                                                                                                                                                                                                                                                                                                                                                                                                                                                                                                                                                                                                                                                                                                                                                                                                                                                                                                                                                                                                                                                                                                                                                                                                                                                                                                                                                                                                                                                                                                                                                                                                                                                                                                   | 9`8" x 10`2"<br>24`0" x 12`0"<br>14`6" x 10`0"<br>15`0" x 15`0"<br>4`0" x 6`0"<br>0`0" x 0`0"<br>0`0" x 0`0" | Laundry<br>Storage<br>Bedroom<br>Kitchen<br>3pc Bathroom<br>3pc Bathroom<br>2pc Bathroom<br>Legal/Tax/Financial | Second<br>Second<br>Basement<br>Basement<br>Main<br>Second<br>Basement | 7`0" x 9`5"<br>8`0" x 13`0"<br>12`6" x 12`0"<br>18`0" x 12`0"<br>0`0" x 0`0"<br>0`0" x 0`0"<br>0`0" x 0`0" |  |  |  |
|-------------------------------------------------------------------------------------------------|----------------------------------------------------------------------------------------------------------------------------------------------------------------------------------------------------------------------------------------------------------------------------------------------------------------------------------------------------------------------------------------------------------------------------------------------------------------------------------------------------------------------------------------------------------------------------------------------------------------------------------------------------------------------------------------------------------------------------------------------------------------------------------------------------------------------------------------------------------------------------------------------------------------------------------------------------------------------------------------------------------------------------------------------------------------------------------------------------------------------------------------------------------------------------------------------------------------------------------------------------------------------------------------------------------------------------------------------------------------------------------------------------------------------------------------------------------------------------------------------------------------------------------------------------------------------------------------------------------------------------------------------------------------------------------------------------------------------------------------------------------------------------------------------------------------------------------------------------------------------------------------------------------------------------------------------------------------------------------------------------------------------------------------------------------------------------------------------------------------------------------------------------------|--------------------------------------------------------------------------------------------------------------|-----------------------------------------------------------------------------------------------------------------|------------------------------------------------------------------------|------------------------------------------------------------------------------------------------------------|--|--|--|
| Title:<br><b>Fee Simple</b><br>Legal Desc:                                                      | 7822731                                                                                                                                                                                                                                                                                                                                                                                                                                                                                                                                                                                                                                                                                                                                                                                                                                                                                                                                                                                                                                                                                                                                                                                                                                                                                                                                                                                                                                                                                                                                                                                                                                                                                                                                                                                                                                                                                                                                                                                                                                                                                                                                                  | Zoning:<br>R1S                                                                                               | Remarks                                                                                                         |                                                                        |                                                                                                            |  |  |  |
| Pub Rmks:<br>Inclusions:<br>Property Listed By:                                                 | Remarks<br>For more information, please click Brochure button. Welcome to this exceptional home in Fort McMurray's Abasand neighborhood—a rare blend of luxurious living,<br>thoughtful design, income potential, and a dream workshop for hobbyists, entrepreneurs, or collectors. The spacious, open-concept main floor offers seamless flow<br>between a bright living room and an impressive kitchen, complete with granite countertops, a central island with built-in sink, walk-in pantry, and ample cabinetry.<br>A versatile room on this level works beautifully as a home office or guest bedroom. You'll also find an oversized walk-in closet, mudroom to the garage, and a stylish<br>4-piece bath that completes this level. Upstairs, a modern staircase with custom wood railing leads to three bright bedrooms. The spacious primary suite features a<br>full ensuite with double vanity and a large walk-in closet. Two additional bedrooms share another 4-piece bath. A dedicated second-floor laundry room includes a<br>full washer and dryer, deep sink, and shelving for added storage and convenience. A standout feature of this property is the fully self-contained, two-bedroom legal<br>suite with a private side entrance and covered porch. The legal suite includes its own kitchen, furnace, hot water tank, 4-piece bath, stackable laundry, and a<br>spacious utility/storage area—offering privacy and independence. For those in need of serious workspace, the attached custom-built garage/workshop is<br>unparalleled. With a soaring 22-foot ceiling, multiple windows, and two overhead doors—one for RVs—lit's ideal for large projects or business use. Premium in-slab<br>radiant heat, powered by its own boiler, ensures year-round comfort. A mezzanine provides storage or work space, while a bonus room can be used as an office or<br>extra bedroom. A two-piece washroom within the workshop adds extra convenience. Outside, enjoy custom exposed aggregate steps, large concrete sidewalks<br>stretching around the home, and a private patio with a fence panel screen and concrete pad. There |                                                                                                              |                                                                                                                 |                                                                        |                                                                                                            |  |  |  |