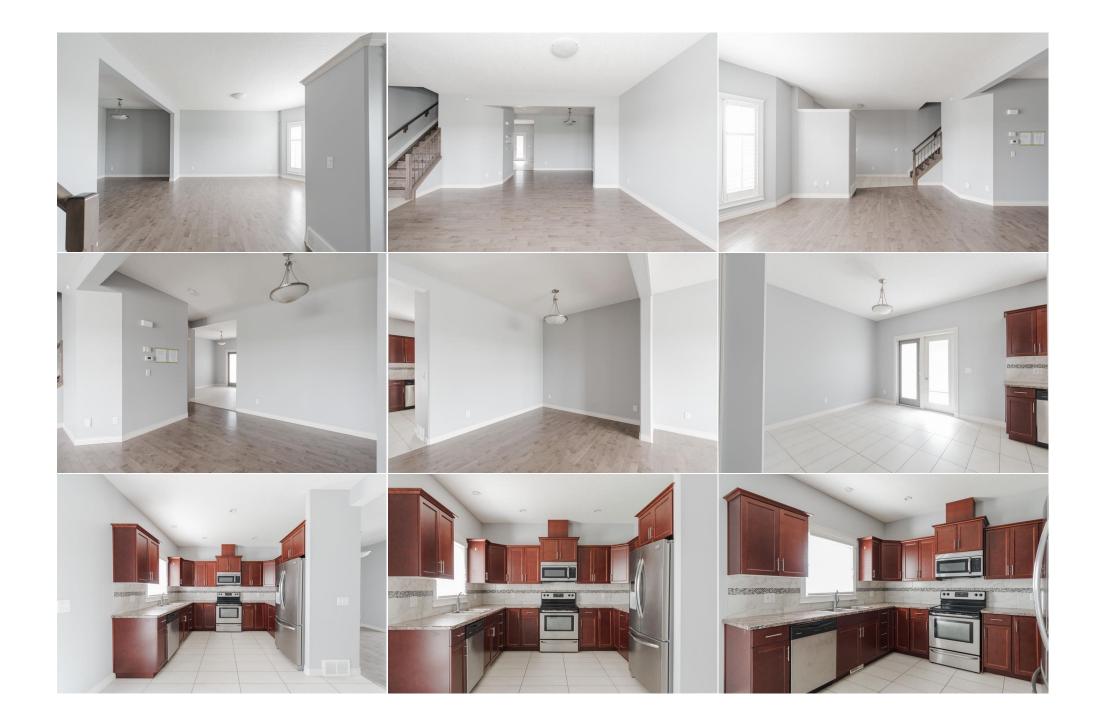

Utilities and Features

| Roof:<br>Heating:<br>Sewer:                                                                         | Asphalt Shingl<br>Forced Air | e                                                                                                      |                                                                                                                                  | Construction:<br><b>Stone,Vinyl Siding</b><br>Flooring:                                                 |                                                                             |                                                                                                                                        |  |  |  |
|-----------------------------------------------------------------------------------------------------|------------------------------|--------------------------------------------------------------------------------------------------------|----------------------------------------------------------------------------------------------------------------------------------|---------------------------------------------------------------------------------------------------------|-----------------------------------------------------------------------------|----------------------------------------------------------------------------------------------------------------------------------------|--|--|--|
| Ext Feat: <b>Other</b>                                                                              |                              |                                                                                                        | Carpet,Hardwood,Tile<br>Water Source:<br>Fnd/Bsmt:<br>Poured Concrete                                                            |                                                                                                         |                                                                             |                                                                                                                                        |  |  |  |
| Kitchen Appl:<br>Int Feat:<br>Utilities:                                                            |                              | See Remarks<br>Laminate Counters,Separate Entrance,Vinyl Windows,Walk-In Closet(s)<br>Room Information |                                                                                                                                  |                                                                                                         |                                                                             |                                                                                                                                        |  |  |  |
| Room<br>2pc Bathroom<br>Foyer<br>Living Room<br>4pc Bathroom<br>Bedroom<br>Bedroom - Pri<br>Bedroom | ı                            | Level<br>Main<br>Main<br>Second<br>Second<br>Second<br>Basement                                        | Dimensions<br>4`10" x 5`1"<br>5`1" x 10`11"<br>17`1" x 25`8"<br>4`10" x 7`0"<br>11`1" x 13`0"<br>11`8" x 11`10"<br>10`7" x 10`7" | Room<br>Dining Room<br>Kitchen<br>3pc Ensuite bath<br>Bedroom<br>Bedroom<br>3pc Bathroom<br>Dining Room | Level<br>Main<br>Main<br>Second<br>Second<br>Second<br>Basement<br>Basement | <u>Dimensions</u><br>11`8" x 11`0"<br>9`3" x 11`0"<br>7`11" x 5`0"<br>10`9" x 10`10"<br>9`10" x 11`3"<br>6`6" x 10`7"<br>9`11" x 13`1" |  |  |  |

| Kitchen                                         | Basement                                                                                                                                                                                                                                                                                                                                                                                                                                                                                                                                                                                 | 10`2" x 13`1" | Furnace/Utility Room<br>Legal/Tax/Financial | Basement | 9`9" x 8`11" |
|-------------------------------------------------|------------------------------------------------------------------------------------------------------------------------------------------------------------------------------------------------------------------------------------------------------------------------------------------------------------------------------------------------------------------------------------------------------------------------------------------------------------------------------------------------------------------------------------------------------------------------------------------|---------------|---------------------------------------------|----------|--------------|
| Title:<br><b>Fee Simple</b><br>Legal Desc:      | 1220219                                                                                                                                                                                                                                                                                                                                                                                                                                                                                                                                                                                  | Zoning:<br>ND | Remarks                                     |          |              |
| Pub Rmks:<br>Inclusions:<br>Property Listed By: | ooms on the top floor, a separate entrance<br>ting and just steps from schools, parks, and<br>out is perfect for larger families or anyone<br>living area, where oversized windows fill the<br>ve front room offers flexibility to create both<br>nient two-piece powder room, you'll find the<br>fully landscaped backyard, fully fenced with a<br>ar bedrooms and two full bathrooms. The first<br>alk-through closet and its own three-piece<br>ement is fully developed and move-in ready<br>ts, or rental potential. If you're in need of<br>this is a property you'll want to see. |               |                                             |          |              |