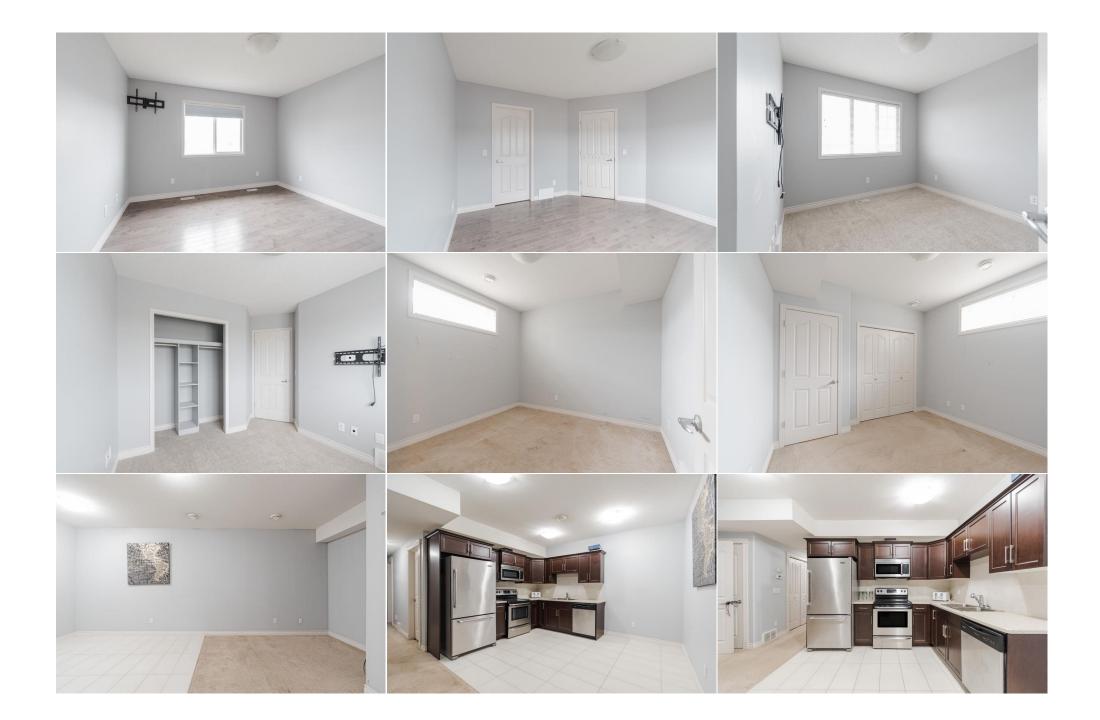

| Kitchen                                         | Basement                                                                                                                                                                                                                                                                                                                                                                                                                                                                                                                                                                                 | 10`2" x 13`1" | Furnace/Utility Room<br>Legal/Tax/Financial | Basement | 9`9" x 8`11" |
|-------------------------------------------------|------------------------------------------------------------------------------------------------------------------------------------------------------------------------------------------------------------------------------------------------------------------------------------------------------------------------------------------------------------------------------------------------------------------------------------------------------------------------------------------------------------------------------------------------------------------------------------------|---------------|---------------------------------------------|----------|--------------|
| Title:<br><b>Fee Simple</b><br>Legal Desc:      | 1220219                                                                                                                                                                                                                                                                                                                                                                                                                                                                                                                                                                                  | Zoning:<br>ND | Remarks                                     |          |              |
| Pub Rmks:<br>Inclusions:<br>Property Listed By: | ooms on the top floor, a separate entrance<br>ting and just steps from schools, parks, and<br>out is perfect for larger families or anyone<br>living area, where oversized windows fill the<br>ve front room offers flexibility to create both<br>nient two-piece powder room, you'll find the<br>fully landscaped backyard, fully fenced with a<br>ar bedrooms and two full bathrooms. The first<br>alk-through closet and its own three-piece<br>ement is fully developed and move-in ready<br>ts, or rental potential. If you're in need of<br>this is a property you'll want to see. |               |                                             |          |              |