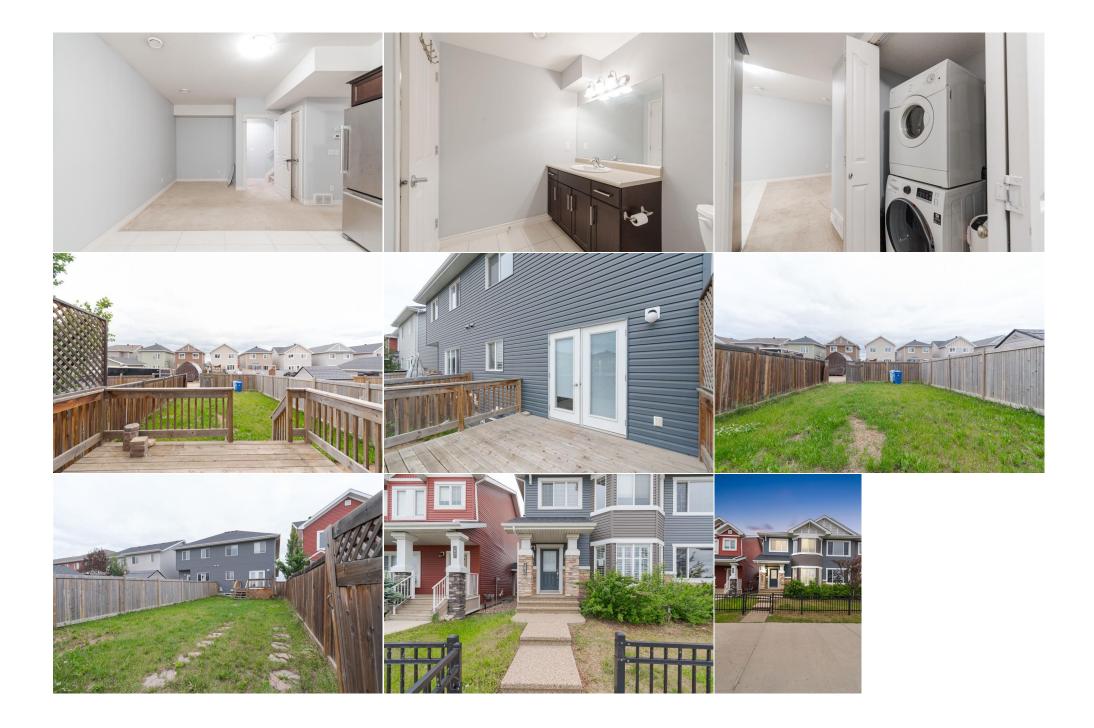

| Kitchen                                         | Basement                                                                                                                                                                                                                                                                                                                                                                                                                                                                                                                                                                                 | 10`2" x 13`1" | Furnace/Utility Room<br>Legal/Tax/Financial | Basement | 9`9" x 8`11" |
|-------------------------------------------------|------------------------------------------------------------------------------------------------------------------------------------------------------------------------------------------------------------------------------------------------------------------------------------------------------------------------------------------------------------------------------------------------------------------------------------------------------------------------------------------------------------------------------------------------------------------------------------------|---------------|---------------------------------------------|----------|--------------|
| Title:<br><b>Fee Simple</b><br>Legal Desc:      | 1220219                                                                                                                                                                                                                                                                                                                                                                                                                                                                                                                                                                                  | Zoning:<br>ND | Remarks                                     |          |              |
| Pub Rmks:<br>Inclusions:<br>Property Listed By: | ooms on the top floor, a separate entrance<br>ting and just steps from schools, parks, and<br>out is perfect for larger families or anyone<br>living area, where oversized windows fill the<br>ve front room offers flexibility to create both<br>nient two-piece powder room, you'll find the<br>fully landscaped backyard, fully fenced with a<br>ar bedrooms and two full bathrooms. The first<br>alk-through closet and its own three-piece<br>ement is fully developed and move-in ready<br>ts, or rental potential. If you're in need of<br>this is a property you'll want to see. |               |                                             |          |              |