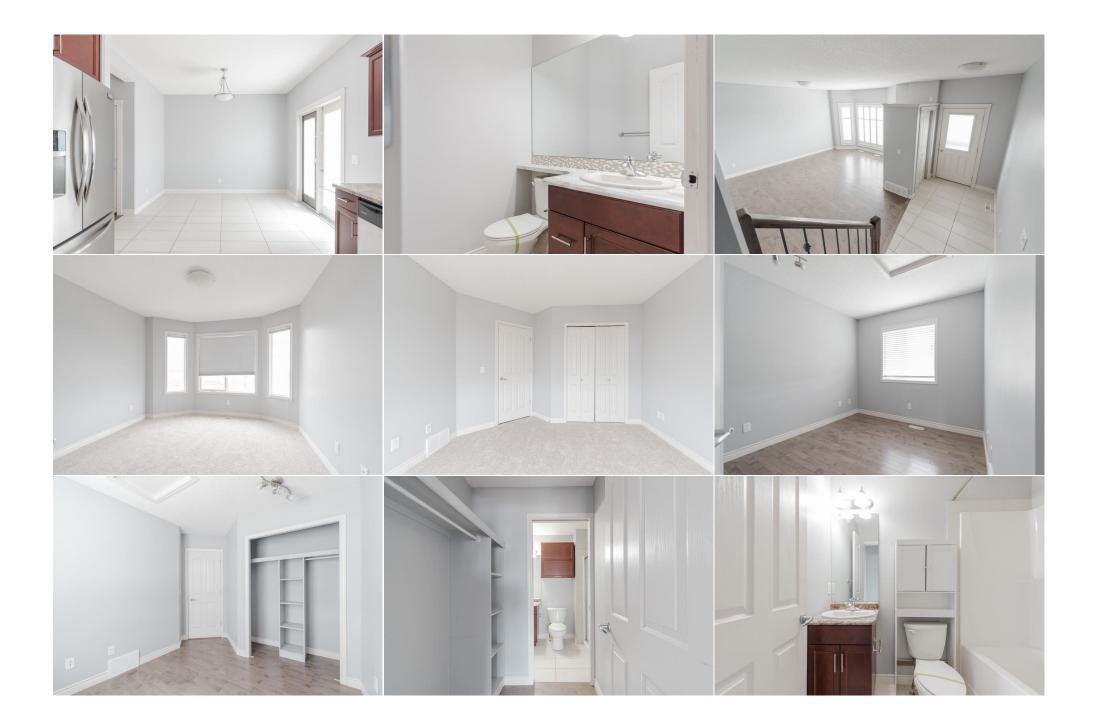

Utilities and Features

| Roof:<br>Heating:<br>Sewer:                                                                         | Asphalt Shingl<br>Forced Air | e                                                                                                      |                                                                                                                                  | Construction:<br><b>Stone,Vinyl Siding</b><br>Flooring:                                                 |                                                                             |                                                                                                                                        |  |  |  |
|-----------------------------------------------------------------------------------------------------|------------------------------|--------------------------------------------------------------------------------------------------------|----------------------------------------------------------------------------------------------------------------------------------|---------------------------------------------------------------------------------------------------------|-----------------------------------------------------------------------------|----------------------------------------------------------------------------------------------------------------------------------------|--|--|--|
| Ext Feat: <b>Other</b>                                                                              |                              |                                                                                                        | Carpet,Hardwood,Tile<br>Water Source:<br>Fnd/Bsmt:<br>Poured Concrete                                                            |                                                                                                         |                                                                             |                                                                                                                                        |  |  |  |
| Kitchen Appl:<br>Int Feat:<br>Utilities:                                                            |                              | See Remarks<br>Laminate Counters,Separate Entrance,Vinyl Windows,Walk-In Closet(s)<br>Room Information |                                                                                                                                  |                                                                                                         |                                                                             |                                                                                                                                        |  |  |  |
| Room<br>2pc Bathroom<br>Foyer<br>Living Room<br>4pc Bathroom<br>Bedroom<br>Bedroom - Pri<br>Bedroom | ı                            | Level<br>Main<br>Main<br>Second<br>Second<br>Second<br>Basement                                        | Dimensions<br>4`10" x 5`1"<br>5`1" x 10`11"<br>17`1" x 25`8"<br>4`10" x 7`0"<br>11`1" x 13`0"<br>11`8" x 11`10"<br>10`7" x 10`7" | Room<br>Dining Room<br>Kitchen<br>3pc Ensuite bath<br>Bedroom<br>Bedroom<br>3pc Bathroom<br>Dining Room | Level<br>Main<br>Main<br>Second<br>Second<br>Second<br>Basement<br>Basement | <u>Dimensions</u><br>11`8" x 11`0"<br>9`3" x 11`0"<br>7`11" x 5`0"<br>10`9" x 10`10"<br>9`10" x 11`3"<br>6`6" x 10`7"<br>9`11" x 13`1" |  |  |  |

| Kitchen                                         | Basement                                                                                                                                                                                                                                                                                                                                                                                                                                                                                                                                                                                 | 10`2" x 13`1" | Furnace/Utility Room<br>Legal/Tax/Financial | Basement | 9`9" x 8`11" |
|-------------------------------------------------|------------------------------------------------------------------------------------------------------------------------------------------------------------------------------------------------------------------------------------------------------------------------------------------------------------------------------------------------------------------------------------------------------------------------------------------------------------------------------------------------------------------------------------------------------------------------------------------|---------------|---------------------------------------------|----------|--------------|
| Title:<br><b>Fee Simple</b><br>Legal Desc:      | 1220219                                                                                                                                                                                                                                                                                                                                                                                                                                                                                                                                                                                  | Zoning:<br>ND | Remarks                                     |          |              |
| Pub Rmks:<br>Inclusions:<br>Property Listed By: | ooms on the top floor, a separate entrance<br>ting and just steps from schools, parks, and<br>out is perfect for larger families or anyone<br>living area, where oversized windows fill the<br>ve front room offers flexibility to create both<br>nient two-piece powder room, you'll find the<br>fully landscaped backyard, fully fenced with a<br>ar bedrooms and two full bathrooms. The first<br>alk-through closet and its own three-piece<br>ement is fully developed and move-in ready<br>ts, or rental potential. If you're in need of<br>this is a property you'll want to see. |               |                                             |          |              |