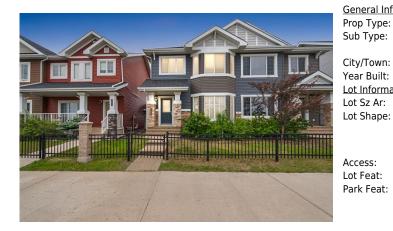

## 281 HERITAGE Drive, Fort McMurray T9K 0X9

| MLS®#:  | A2230167 | Area:   | Parsons North | Listing<br>Date: | 06/20/25 | List Price: <b>\$420,000</b> |
|---------|----------|---------|---------------|------------------|----------|------------------------------|
| Status: | Pending  | County: | Wood Buffalo  | Change:          | None     | Association: Fort McMurray   |

|                         |                                                                                        |                                                                                                                                                                   | DOM                                                                                                                                                                            |                                                                                                                                                                                                                                                                         |  |  |  |
|-------------------------|----------------------------------------------------------------------------------------|-------------------------------------------------------------------------------------------------------------------------------------------------------------------|--------------------------------------------------------------------------------------------------------------------------------------------------------------------------------|-------------------------------------------------------------------------------------------------------------------------------------------------------------------------------------------------------------------------------------------------------------------------|--|--|--|
| Residential             |                                                                                        |                                                                                                                                                                   | 21                                                                                                                                                                             |                                                                                                                                                                                                                                                                         |  |  |  |
| Semi Detached (H        | alf                                                                                    |                                                                                                                                                                   | Layout                                                                                                                                                                         |                                                                                                                                                                                                                                                                         |  |  |  |
| Duplex)                 | Finished Floor Are                                                                     | <u>ea</u>                                                                                                                                                         | Beds:                                                                                                                                                                          | 5(41)                                                                                                                                                                                                                                                                   |  |  |  |
| Fort McMurray           | Abv Sqft:                                                                              | 1,610                                                                                                                                                             | Baths:                                                                                                                                                                         | 3.5 (3 1)                                                                                                                                                                                                                                                               |  |  |  |
| 2013                    | Low Sqft:                                                                              |                                                                                                                                                                   | Style:                                                                                                                                                                         | 2 Storey, Attached-                                                                                                                                                                                                                                                     |  |  |  |
|                         | Ttl Sqft:                                                                              | 1,610                                                                                                                                                             | -                                                                                                                                                                              | Side by Side                                                                                                                                                                                                                                                            |  |  |  |
| 2,898 sqft              | ·                                                                                      |                                                                                                                                                                   |                                                                                                                                                                                | •                                                                                                                                                                                                                                                                       |  |  |  |
|                         |                                                                                        |                                                                                                                                                                   | Parking                                                                                                                                                                        |                                                                                                                                                                                                                                                                         |  |  |  |
|                         |                                                                                        |                                                                                                                                                                   | Ttl Park:                                                                                                                                                                      | 2                                                                                                                                                                                                                                                                       |  |  |  |
|                         |                                                                                        |                                                                                                                                                                   | Garage Sz:                                                                                                                                                                     |                                                                                                                                                                                                                                                                         |  |  |  |
| Back Yard,Standa        | rd Shaped Lot                                                                          |                                                                                                                                                                   |                                                                                                                                                                                |                                                                                                                                                                                                                                                                         |  |  |  |
| Alley Access,Off Street |                                                                                        |                                                                                                                                                                   |                                                                                                                                                                                |                                                                                                                                                                                                                                                                         |  |  |  |
|                         | Semi Detached (H<br>Duplex)<br>Fort McMurray<br>2013<br>2,898 sqft<br>Back Yard,Standa | Semi Detached (Half<br>Duplex) <u>Finished Floor Art</u><br>Fort McMurray Abv Sqft:<br>2013 Low Sqft:<br>Ttl Sqft:<br>2,898 sqft<br>Back Yard,Standard Shaped Lot | Semi Detached (Half<br>Duplex) <u>Finished Floor Area</u><br>Fort McMurray Abv Sqft: 1,610<br>2013 Low Sqft:<br>Ttl Sqft: 1,610<br>2,898 sqft<br>Back Yard,Standard Shaped Lot | Residential 21   Semi Detached (Half Layout   Duplex) Finished Floor Area Beds:   Fort McMurray Abv Sqft: 1,610 Baths:   2013 Low Sqft: Style: Ttl Sqft: 1,610   2,898 sqft Ttl Sqft: 1,610 Parking   Ttl Park: Garage Sz: Back Yard,Standard Shaped Lot Variable State |  |  |  |

Utilities and Features

| Roof:<br>Heating:<br>Sewer:                                                                         | Asphalt Shingl<br>Forced Air | e                                                                                                      |                                                                                                                                  | Construction:<br><b>Stone,Vinyl Siding</b><br>Flooring:                                                 |                                                                             |                                                                                                                                        |  |  |  |
|-----------------------------------------------------------------------------------------------------|------------------------------|--------------------------------------------------------------------------------------------------------|----------------------------------------------------------------------------------------------------------------------------------|---------------------------------------------------------------------------------------------------------|-----------------------------------------------------------------------------|----------------------------------------------------------------------------------------------------------------------------------------|--|--|--|
| Ext Feat: <b>Other</b>                                                                              |                              |                                                                                                        | Carpet,Hardwood,Tile<br>Water Source:<br>Fnd/Bsmt:<br>Poured Concrete                                                            |                                                                                                         |                                                                             |                                                                                                                                        |  |  |  |
| Kitchen Appl:<br>Int Feat:<br>Utilities:                                                            |                              | See Remarks<br>Laminate Counters,Separate Entrance,Vinyl Windows,Walk-In Closet(s)<br>Room Information |                                                                                                                                  |                                                                                                         |                                                                             |                                                                                                                                        |  |  |  |
| Room<br>2pc Bathroom<br>Foyer<br>Living Room<br>4pc Bathroom<br>Bedroom<br>Bedroom - Pri<br>Bedroom | ı                            | Level<br>Main<br>Main<br>Second<br>Second<br>Second<br>Basement                                        | Dimensions<br>4`10" x 5`1"<br>5`1" x 10`11"<br>17`1" x 25`8"<br>4`10" x 7`0"<br>11`1" x 13`0"<br>11`8" x 11`10"<br>10`7" x 10`7" | Room<br>Dining Room<br>Kitchen<br>3pc Ensuite bath<br>Bedroom<br>Bedroom<br>3pc Bathroom<br>Dining Room | Level<br>Main<br>Main<br>Second<br>Second<br>Second<br>Basement<br>Basement | <u>Dimensions</u><br>11`8" x 11`0"<br>9`3" x 11`0"<br>7`11" x 5`0"<br>10`9" x 10`10"<br>9`10" x 11`3"<br>6`6" x 10`7"<br>9`11" x 13`1" |  |  |  |