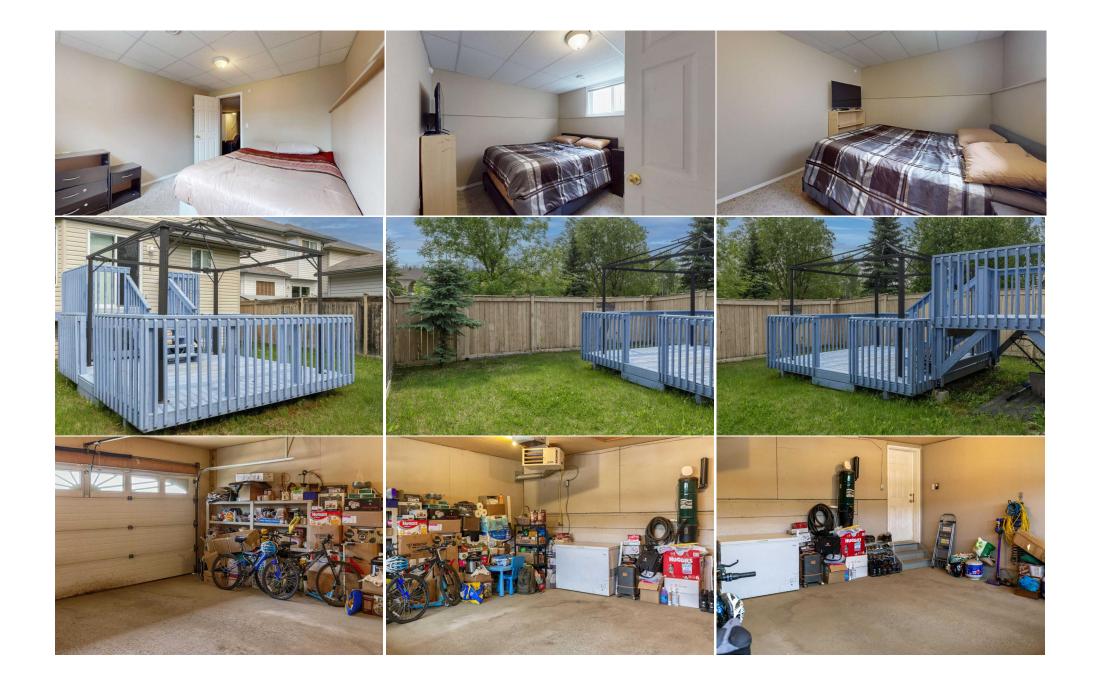

Wood Buffalo. This home has that "just right" feeling for so many kinds of buyers—whether you're starting out, slowing down, or right-sizing your lifestyle. Step

inside to find a bright and functional layout, complete with 4 bedrooms and 3 full bathrooms. The upper level features an inviting living room with electric fireplace, a large eat-in kitchen with brand new appliances, and direct access to your gorgeous two-tier deck (2023)—the perfect spot for quiet coffee mornings or evening BBQs. You'll love the fully fenced yard that backs onto the bus route with gated access—ideal for quick commuting or peace of mind with older kids. Downstairs, the finished basement offers serious flexibility—2 spacious bedrooms, a 4-piece bathroom added in 2017, a kitchenette with full-sized fridge and sink, and newer vinyl flooring (2016) under a tidy drop-tile ceiling. It's great for teens, guests, roommates, or even a bit of separation if you're sharing the space with extended family. Other highlights include a new roof in 2023, heated double attached garage, and unbeatable access to Fort McMurray's best outdoor recreation—golf course, walking trails, and even quadding paths right nearby. Whether you're a first-time buyer, a couple with older kids, or simply someone looking for a home with options—this one checks all the boxes. Come see it for yourself and imagine the life you could build here. Softtop Gazebo, x2 Refrigerator, Hot Plate, x2 Microwave People 1st Realty