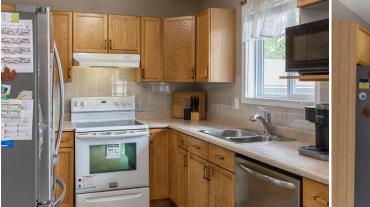

Wood Buffalo. This home has that "just right" feeling for so many kinds of buyers—whether you're starting out, slowing down, or right-sizing your lifestyle. Step

inside to find a bright and functional layout, complete with 4 bedrooms and 3 full bathrooms. The upper level features an inviting living room with electric fireplace, a large eat-in kitchen with brand new appliances, and direct access to your gorgeous two-tier deck (2023)—the perfect spot for quiet coffee mornings or evening BBQs. You'll love the fully fenced yard that backs onto the bus route with gated access—ideal for quick commuting or peace of mind with older kids. Downstairs, the finished basement offers serious flexibility—2 spacious bedrooms, a 4-piece bathroom added in 2017, a kitchenette with full-sized fridge and sink, and newer vinyl flooring (2016) under a tidy drop-tile ceiling. It's great for teens, guests, roommates, or even a bit of separation if you're sharing the space with extended family. Other highlights include a new roof in 2023, heated double attached garage, and unbeatable access to Fort McMurray's best outdoor recreation—golf course, walking trails, and even quadding paths right nearby. Whether you're a first-time buyer, a couple with older kids, or simply someone looking for a home with options—this one checks all the boxes. Come see it for yourself and imagine the life you could build here. Softtop Gazebo, x2 Refrigerator, Hot Plate, x2 Microwave People 1st Realty