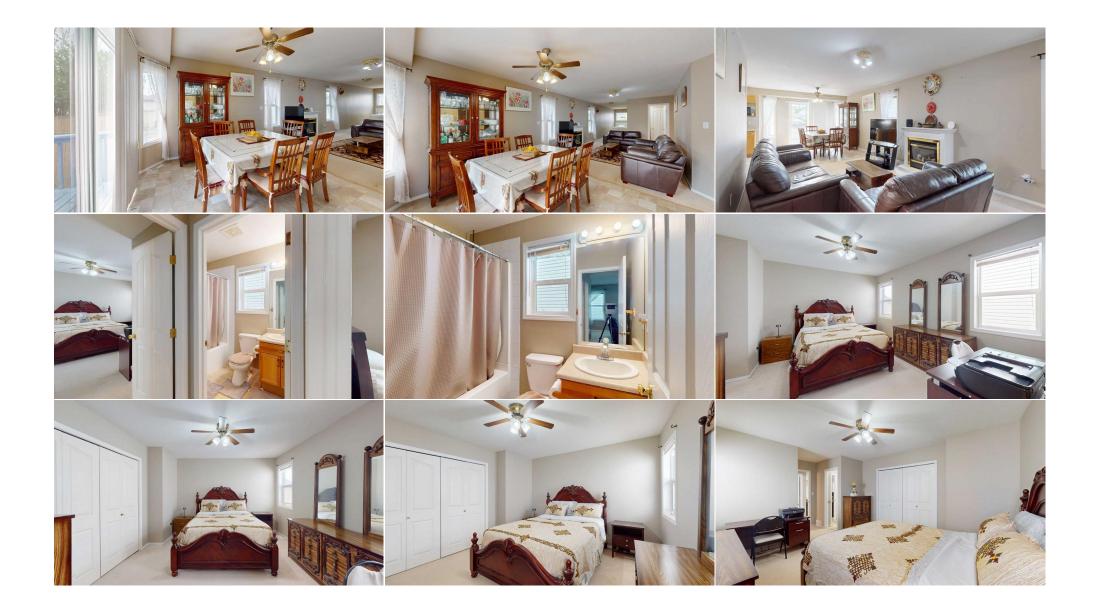

Wood Buffalo. This home has that "just right" feeling for so many kinds of buyers—whether you're starting out, slowing down, or right-sizing your lifestyle. Step

inside to find a bright and functional layout, complete with 4 bedrooms and 3 full bathrooms. The upper level features an inviting living room with electric fireplace, a large eat-in kitchen with brand new appliances, and direct access to your gorgeous two-tier deck (2023)—the perfect spot for quiet coffee mornings or evening BBQs. You'll love the fully fenced yard that backs onto the bus route with gated access—ideal for quick commuting or peace of mind with older kids. Downstairs, the finished basement offers serious flexibility—2 spacious bedrooms, a 4-piece bathroom added in 2017, a kitchenette with full-sized fridge and sink, and newer vinyl flooring (2016) under a tidy drop-tile ceiling. It's great for teens, guests, roommates, or even a bit of separation if you're sharing the space with extended family. Other highlights include a new roof in 2023, heated double attached garage, and unbeatable access to Fort McMurray's best outdoor recreation—golf course, walking trails, and even quadding paths right nearby. Whether you're a first-time buyer, a couple with older kids, or simply someone looking for a home with options—this one checks all the boxes. Come see it for yourself and imagine the life you could build here. Softtop Gazebo, x2 Refrigerator, Hot Plate, x2 Microwave People 1st Realty