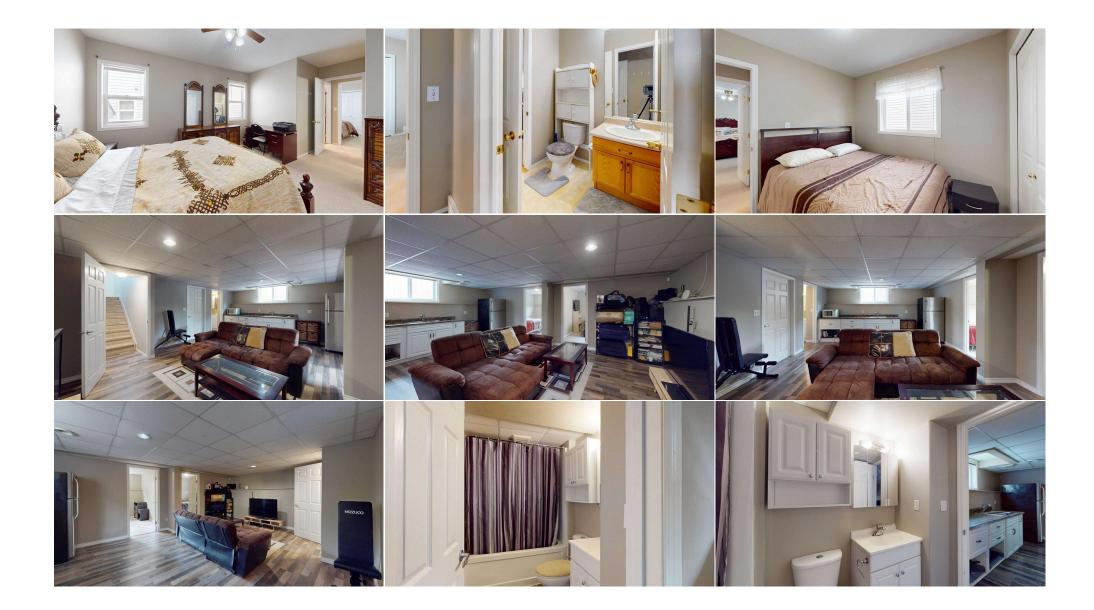

Wood Buffalo. This home has that "just right" feeling for so many kinds of buyers—whether you're starting out, slowing down, or right-sizing your lifestyle. Step

inside to find a bright and functional layout, complete with 4 bedrooms and 3 full bathrooms. The upper level features an inviting living room with electric fireplace, a large eat-in kitchen with brand new appliances, and direct access to your gorgeous two-tier deck (2023)—the perfect spot for quiet coffee mornings or evening BBQs. You'll love the fully fenced yard that backs onto the bus route with gated access—ideal for quick commuting or peace of mind with older kids. Downstairs, the finished basement offers serious flexibility—2 spacious bedrooms, a 4-piece bathroom added in 2017, a kitchenette with full-sized fridge and sink, and newer vinyl flooring (2016) under a tidy drop-tile ceiling. It's great for teens, guests, roommates, or even a bit of separation if you're sharing the space with extended family. Other highlights include a new roof in 2023, heated double attached garage, and unbeatable access to Fort McMurray's best outdoor recreation—golf course, walking trails, and even quadding paths right nearby. Whether you're a first-time buyer, a couple with older kids, or simply someone looking for a home with options—this one checks all the boxes. Come see it for yourself and imagine the life you could build here. Softtop Gazebo, x2 Refrigerator, Hot Plate, x2 Microwave People 1st Realty