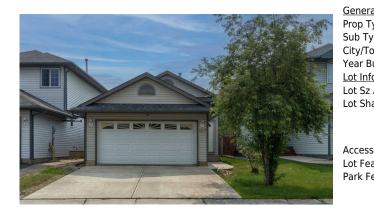

## 127 J.W. MANN Drive, Fort McMurray T9H 5G7

| MLS®#:  | A2230119 | Area:   | Wood Buffalo | Listing<br>Date: | 06/12/25 | List Price: <b>\$435,000</b> |
|---------|----------|---------|--------------|------------------|----------|------------------------------|
| Status: | Active   | County: | Wood Buffalo | Change:          | None     | Association: Fort McMurray   |

| 1                                                 |                                                                                     |                                                                                                                                                               | DOM                                                                                                                                                                          |                                                                                                                                                                                                                    |  |  |  |
|---------------------------------------------------|-------------------------------------------------------------------------------------|---------------------------------------------------------------------------------------------------------------------------------------------------------------|------------------------------------------------------------------------------------------------------------------------------------------------------------------------------|--------------------------------------------------------------------------------------------------------------------------------------------------------------------------------------------------------------------|--|--|--|
| Residential                                       |                                                                                     |                                                                                                                                                               | 3                                                                                                                                                                            |                                                                                                                                                                                                                    |  |  |  |
| Detached                                          |                                                                                     |                                                                                                                                                               | Layout                                                                                                                                                                       |                                                                                                                                                                                                                    |  |  |  |
| Fort McMurray                                     | Finished Floor Ar                                                                   | ea                                                                                                                                                            | Beds:                                                                                                                                                                        | 4 (2 2 )                                                                                                                                                                                                           |  |  |  |
| 2000                                              | Abv Sqft:                                                                           | 1,039                                                                                                                                                         | Baths:                                                                                                                                                                       | 2.5 (2 1)                                                                                                                                                                                                          |  |  |  |
|                                                   | Low Sqft:                                                                           |                                                                                                                                                               | Style:                                                                                                                                                                       | Bi-Level                                                                                                                                                                                                           |  |  |  |
| 3,714 sqft                                        | Ttl Sqft:                                                                           | 1,039                                                                                                                                                         |                                                                                                                                                                              |                                                                                                                                                                                                                    |  |  |  |
|                                                   |                                                                                     |                                                                                                                                                               | Parking                                                                                                                                                                      |                                                                                                                                                                                                                    |  |  |  |
|                                                   |                                                                                     |                                                                                                                                                               |                                                                                                                                                                              | 4                                                                                                                                                                                                                  |  |  |  |
|                                                   |                                                                                     |                                                                                                                                                               |                                                                                                                                                                              | 2                                                                                                                                                                                                                  |  |  |  |
|                                                   |                                                                                     |                                                                                                                                                               | 00.090 02.                                                                                                                                                                   | -                                                                                                                                                                                                                  |  |  |  |
| Gazebo.Level.No Neighbours Behind.Rectangular Lot |                                                                                     |                                                                                                                                                               |                                                                                                                                                                              |                                                                                                                                                                                                                    |  |  |  |
| Double Garage Attached                            |                                                                                     |                                                                                                                                                               |                                                                                                                                                                              |                                                                                                                                                                                                                    |  |  |  |
|                                                   | Residential<br>Detached<br>Fort McMurray<br>2000<br>3,714 sqft<br>Gazebo,Level,No I | Residential<br>Detached<br>Fort McMurray <u>Finished Floor Ar</u><br>2000 Abv Sqft:<br>Low Sqft:<br>3,714 sqft Ttl Sqft:<br>Gazebo,Level,No Neighbours Behind | Residential   Detached   Fort McMurray Finished Floor Area   2000 Abv Sqft: 1,039   Low Sqft: 3,714 sqft Ttl Sqft: 1,039   Gazebo,Level,No Neighbours Behind,Rectangular Lot | Residential 3   Detached Layout   Fort McMurray Finished Floor Area Beds:   2000 Abv Sqft: 1,039 Baths:   Low Sqft: Low Sqft: Style: Style:   3,714 sqft Ttl Sqft: 1,039 Parking   Ttl Park: Garage Sz: Garage Sz: |  |  |  |