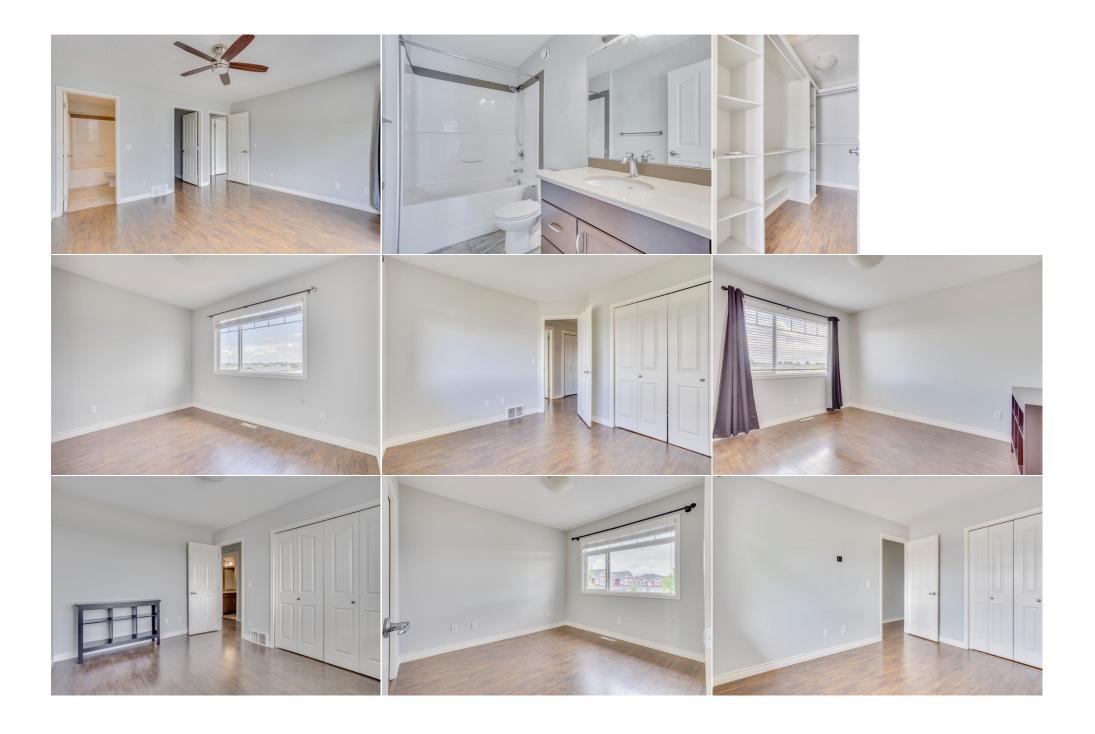

## Legal/Tax/Financial

Condo Fee: Title: Zoning: \$275 Fee Simple R2-1

Fee Freq: Monthly

Legal Desc: **1520316** 

Remarks

Pub Rmks:

Attached Double Heated Garage! Corner Unit! Modern, Spacious & Move-In Ready! Welcome to #41, 441 Millennium Drive, a stunning 1,581 sq ft corner unit townhome that blends modern style with functional design. Featuring 5 bedrooms and 3.5 bathrooms, this well-appointed two-storey home is perfect for families or investment potential. The bright, open-concept main level welcomes you with a living room that showcases rich hardwood flooring and a stylish feature wall, adding warmth and character to the space. The chef-inspired kitchen offers granite countertops, a center island, soft-close cabinetry, stainless steel appliances, and convenient access to the back deck—ideal for grilling or enjoying your morning coffee outdoors. Upstairs, you'll find four spacious bedrooms, including a primary retreat complete with a walk-in closet and a spa-like ensuite featuring granite counters, a soaker tub, and a stand-up shower. A full 4-piece bathroom completes the upper level. The fully developed basement has a separate entrance and includes a bedroom, full bath, its own laundry, and a rec room with wet bar—perfect for guests or the in-laws. Additional upgrades include hot water on demand, central A/C, and a heated double attached garage for year-round comfort and convenience. Don't miss your chance to own this beautifully finished home in a prime location—schedule your private viewing today!