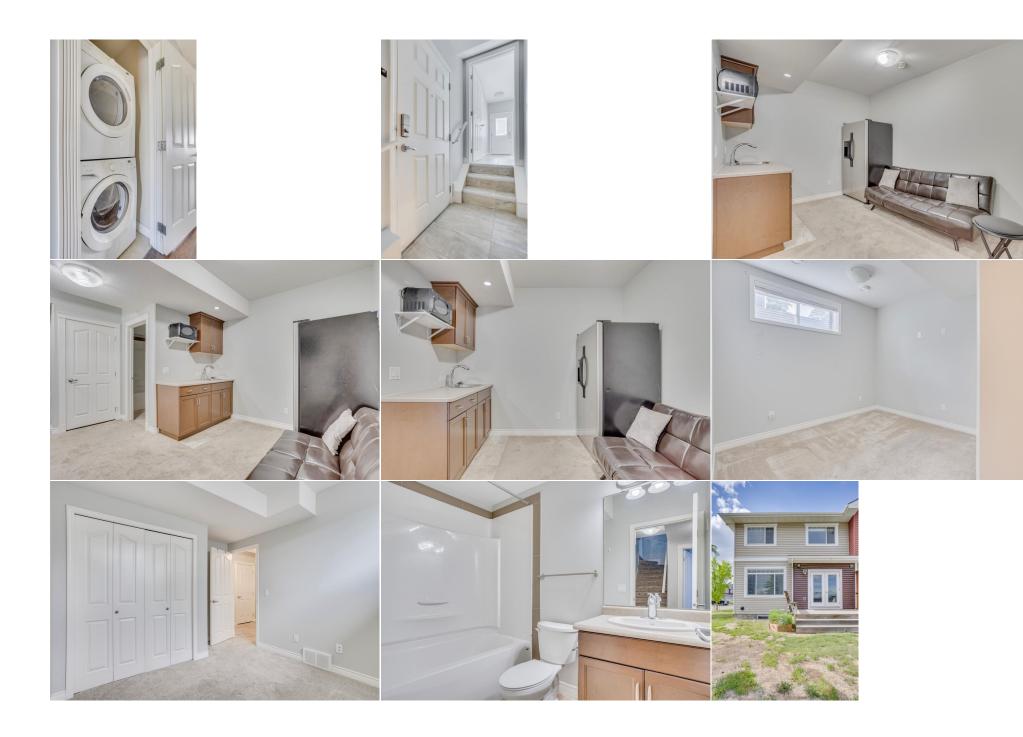

## Legal/Tax/Financial

Condo Fee: Title: Zoning: \$275 Fee Simple R2-1

Fee Freq: Monthly

Legal Desc: **1520316** 

Remarks

Pub Rmks:

Attached Double Heated Garage! Corner Unit! Modern, Spacious & Move-In Ready! Welcome to #41, 441 Millennium Drive, a stunning 1,581 sq ft corner unit townhome that blends modern style with functional design. Featuring 5 bedrooms and 3.5 bathrooms, this well-appointed two-storey home is perfect for families or investment potential. The bright, open-concept main level welcomes you with a living room that showcases rich hardwood flooring and a stylish feature wall, adding warmth and character to the space. The chef-inspired kitchen offers granite countertops, a center island, soft-close cabinetry, stainless steel appliances, and convenient access to the back deck—ideal for grilling or enjoying your morning coffee outdoors. Upstairs, you'll find four spacious bedrooms, including a primary retreat complete with a walk-in closet and a spa-like ensuite featuring granite counters, a soaker tub, and a stand-up shower. A full 4-piece bathroom completes the upper level. The fully developed basement has a separate entrance and includes a bedroom, full bath, its own laundry, and a rec room with wet bar—perfect for guests or the in-laws. Additional upgrades include hot water on demand, central A/C, and a heated double attached garage for year-round comfort and convenience. Don't miss your chance to own this beautifully finished home in a prime location—schedule your private viewing today!