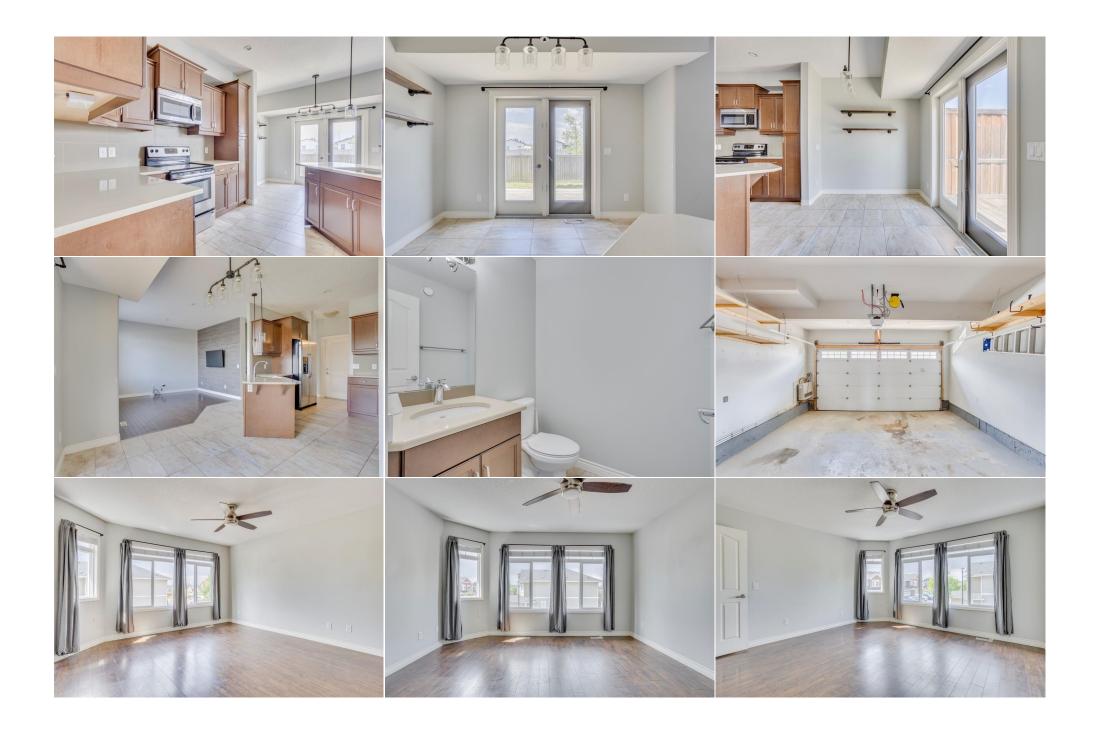

## Legal/Tax/Financial

Condo Fee: Title: Zoning: \$275 Fee Simple R2-1

Fee Freq: Monthly

Legal Desc: **1520316** 

Remarks

Pub Rmks:

Attached Double Heated Garage! Corner Unit! Modern, Spacious & Move-In Ready! Welcome to #41, 441 Millennium Drive, a stunning 1,581 sq ft corner unit townhome that blends modern style with functional design. Featuring 5 bedrooms and 3.5 bathrooms, this well-appointed two-storey home is perfect for families or investment potential. The bright, open-concept main level welcomes you with a living room that showcases rich hardwood flooring and a stylish feature wall, adding warmth and character to the space. The chef-inspired kitchen offers granite countertops, a center island, soft-close cabinetry, stainless steel appliances, and convenient access to the back deck—ideal for grilling or enjoying your morning coffee outdoors. Upstairs, you'll find four spacious bedrooms, including a primary retreat complete with a walk-in closet and a spa-like ensuite featuring granite counters, a soaker tub, and a stand-up shower. A full 4-piece bathroom completes the upper level. The fully developed basement has a separate entrance and includes a bedroom, full bath, its own laundry, and a rec room with wet bar—perfect for guests or the in-laws. Additional upgrades include hot water on demand, central A/C, and a heated double attached garage for year-round comfort and convenience. Don't miss your chance to own this beautifully finished home in a prime location—schedule your private viewing today!