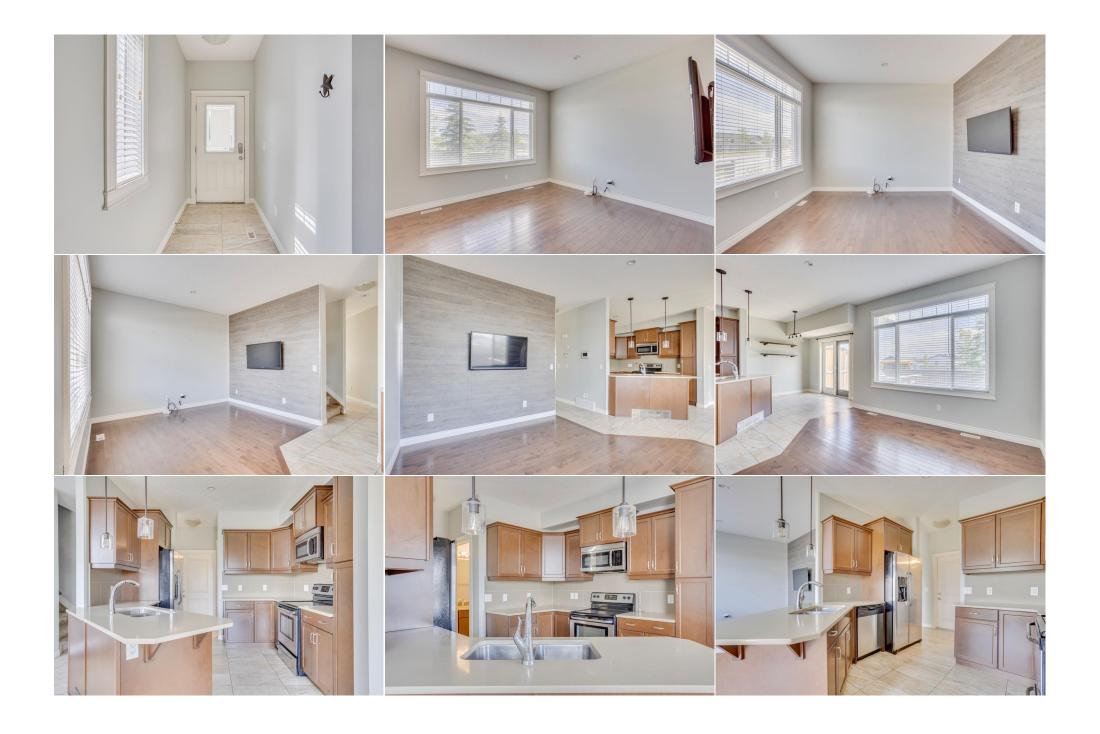

## Legal/Tax/Financial

Condo Fee: Title: Zoning: \$275 Fee Simple R2-1

Fee Freq: Monthly

Legal Desc: **1520316** 

Remarks

Pub Rmks:

Attached Double Heated Garage! Corner Unit! Modern, Spacious & Move-In Ready! Welcome to #41, 441 Millennium Drive, a stunning 1,581 sq ft corner unit townhome that blends modern style with functional design. Featuring 5 bedrooms and 3.5 bathrooms, this well-appointed two-storey home is perfect for families or investment potential. The bright, open-concept main level welcomes you with a living room that showcases rich hardwood flooring and a stylish feature wall, adding warmth and character to the space. The chef-inspired kitchen offers granite countertops, a center island, soft-close cabinetry, stainless steel appliances, and convenient access to the back deck—ideal for grilling or enjoying your morning coffee outdoors. Upstairs, you'll find four spacious bedrooms, including a primary retreat complete with a walk-in closet and a spa-like ensuite featuring granite counters, a soaker tub, and a stand-up shower. A full 4-piece bathroom completes the upper level. The fully developed basement has a separate entrance and includes a bedroom, full bath, its own laundry, and a rec room with wet bar—perfect for guests or the in-laws. Additional upgrades include hot water on demand, central A/C, and a heated double attached garage for year-round comfort and convenience. Don't miss your chance to own this beautifully finished home in a prime location—schedule your private viewing today!