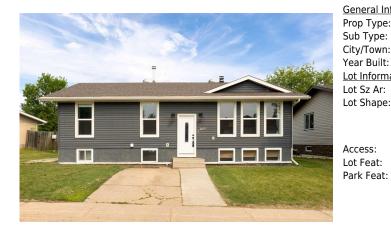

## 169 BEAUFORT Crescent, Fort McMurray T9H2T9

| MLS®#:  | A2228969 | Area:   | Beacon Hill  | Listing<br>Date: | 06/08/25 | List Price: \$394,900      |
|---------|----------|---------|--------------|------------------|----------|----------------------------|
| Status: | Active   | County: | Wood Buffalo | Change:          | None     | Association: Fort McMurray |

| neral Information | <u>1</u>                                        |                      |           | DOM           |           |
|-------------------|-------------------------------------------------|----------------------|-----------|---------------|-----------|
| р Туре:           | Residential                                     |                      |           | 21            |           |
| Туре:             | Detached                                        |                      |           | <u>Layout</u> |           |
| //Town:           | Fort McMurray                                   | Finished Floor Ar    | <u>ea</u> | Beds:         | 5 (3 2 )  |
| r Built:          | 1975                                            | Abv Sqft:            | 1,238     | Baths:        | 2.0 (2 0) |
| Information       |                                                 | Low Sqft:            |           | Style:        | Bungalow  |
| Sz Ar:            | 5,819 sqft                                      | Ttl Sqft:            | 1,238     |               |           |
| Shape:            |                                                 |                      |           | Parking       |           |
|                   |                                                 |                      |           | Ttl Park:     | 2         |
|                   |                                                 |                      |           | Garage Sz:    |           |
| ess:              |                                                 |                      |           | 5             |           |
| Feat:             | Back Yard,Front Yard,Landscaped,Rectangular Lot |                      |           |               |           |
| k Feat:           | Concrete Drivewa                                | y,Off Street,Parking | g Pad     |               |           |