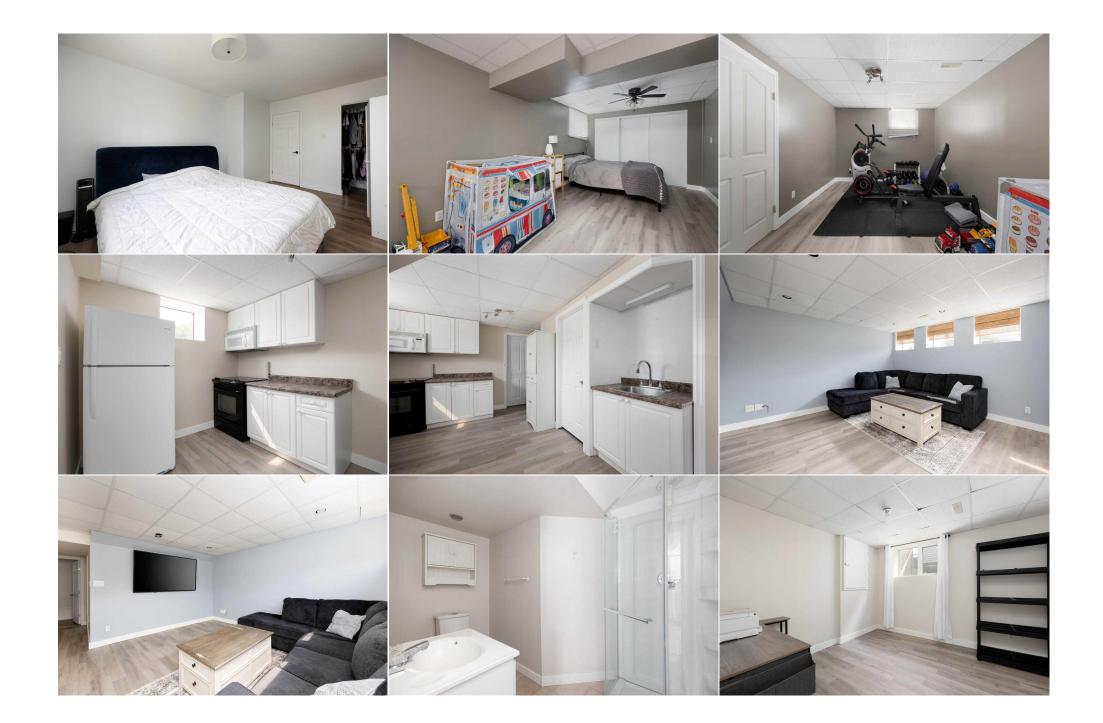

Utilities and Features

| Roof:Asphalt ShingleHeating:Fireplace(s),Forced Air,Natural Gas,WoodSewer:Ext Feat:None |                 |                                                                                                               |                   | Construction:<br><b>Vinyl Siding</b><br>Flooring:<br><b>Laminate,Vinyl Plank</b><br>Water Source:<br>Fnd/Bsmt: | Vinyl Siding<br>Flooring:<br>Laminate, Vinyl Plank<br>Water Source: |               |  |  |
|-----------------------------------------------------------------------------------------|-----------------|---------------------------------------------------------------------------------------------------------------|-------------------|----------------------------------------------------------------------------------------------------------------|---------------------------------------------------------------------|---------------|--|--|
|                                                                                         | Poured Concrete |                                                                                                               |                   |                                                                                                                |                                                                     |               |  |  |
| Kitchen Appl:<br>Int Feat:<br>Utilities:                                                |                 | Central Air Conditioner,Dishwasher,Electric Stove,Microwave Hood Fan,Refrigerator,Washer/Dryer<br>See Remarks |                   |                                                                                                                |                                                                     |               |  |  |
|                                                                                         |                 |                                                                                                               |                   | Room Information                                                                                               |                                                                     |               |  |  |
| <u>Room</u>                                                                             |                 | Level                                                                                                         | <u>Dimensions</u> | <u>Room</u>                                                                                                    | Level                                                               | Dimensions    |  |  |
| 4pc Bathroom                                                                            |                 | Main                                                                                                          | 10`5" x 7`0"      | Bedroom                                                                                                        | Main                                                                | 10`10" x 9`8" |  |  |
| Bedroom                                                                                 |                 | Main                                                                                                          | 10`10" x 9`9"     | Dining Room                                                                                                    | Main                                                                | 13`9" x 9`7"  |  |  |
| Kitchen                                                                                 |                 | Main                                                                                                          | 14`10" x 10`2"    | Living Room                                                                                                    | Main                                                                | 15`6" x 15`4" |  |  |
| Bedroom - Prir                                                                          | mary            | Main                                                                                                          | 14`11" x 10`10"   | 3pc Bathroom                                                                                                   | Basement                                                            | 9`5" x 6`0"   |  |  |
| Bedroom                                                                                 |                 | Basement                                                                                                      | 11`0" x 10`1"     | Bedroom                                                                                                        | Basement                                                            | 25`4" x 9`11" |  |  |
| Kitchen                                                                                 |                 | Basement                                                                                                      | 9`10" x 8`9"      | Laundry                                                                                                        | Basement                                                            | 13`5" x 6`9"  |  |  |
| Game Room                                                                               |                 | Basement                                                                                                      | 18`5" x 13`8"     |                                                                                                                |                                                                     |               |  |  |

| Legal/Tax/Financial                |                                                                                                                                                                                                                                                                                                                                                                                                                                                                                                                                                                                                                                                                                                                                                                                                                                                                                                                                                                                                                                                                            |  |  |  |  |  |
|------------------------------------|----------------------------------------------------------------------------------------------------------------------------------------------------------------------------------------------------------------------------------------------------------------------------------------------------------------------------------------------------------------------------------------------------------------------------------------------------------------------------------------------------------------------------------------------------------------------------------------------------------------------------------------------------------------------------------------------------------------------------------------------------------------------------------------------------------------------------------------------------------------------------------------------------------------------------------------------------------------------------------------------------------------------------------------------------------------------------|--|--|--|--|--|
| Title:                             | Zoning:                                                                                                                                                                                                                                                                                                                                                                                                                                                                                                                                                                                                                                                                                                                                                                                                                                                                                                                                                                                                                                                                    |  |  |  |  |  |
| Fee Simple<br>Legal Desc:          | R1<br>3383TR                                                                                                                                                                                                                                                                                                                                                                                                                                                                                                                                                                                                                                                                                                                                                                                                                                                                                                                                                                                                                                                               |  |  |  |  |  |
| Legal Desc.                        | Remarks                                                                                                                                                                                                                                                                                                                                                                                                                                                                                                                                                                                                                                                                                                                                                                                                                                                                                                                                                                                                                                                                    |  |  |  |  |  |
| Pub Rmks:                          | Welcome to 169 Beaufort Crescent, a charming and character-filled bungalow nestled in the heart of Beaconhill, one of Fort McMurray's most established and family-focused communities. This warm and inviting home offers 5 bedrooms, 2 full bathrooms, and a fully finished basement, perfect for extended family, older kids, or a cozy rec room retreat. Step inside to find beautifully updated features like modern LVP flooring, a stunning wood-burning fireplace that anchors the spacious living room, and large windows that fill the home with natural light. The layout offers both functionality and comfort, with a generous dining area ideal for hosting family dinners and creating lasting memories. Outside, enjoy a fully landscaped and fenced yard that offers privacy and space to garden, relax, or entertain. Living in Beaconhill means being steps from top-rated schools, playgrounds, an indoor ice rink, a popular splash park, and access to some of the city's most beautiful nature trails, making it a truly special place to call home. |  |  |  |  |  |
| Inclusions:<br>Property Listed By: | Fridge x2, electric stove x2, OTR microwave x2, dishwasher, washer and dryer, central A/C, window coverings<br>RE/MAX Connect                                                                                                                                                                                                                                                                                                                                                                                                                                                                                                                                                                                                                                                                                                                                                                                                                                                                                                                                              |  |  |  |  |  |