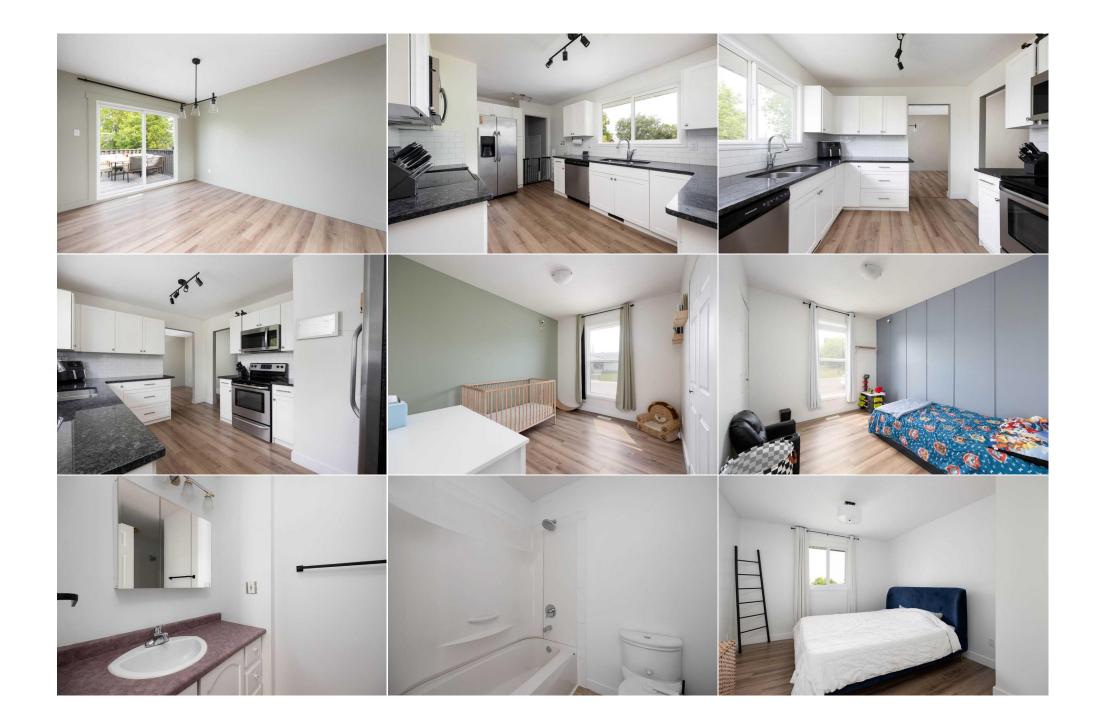

Utilities and Features

| Roof:Asphalt ShingleHeating:Fireplace(s),Forced Air,Natural Gas,WoodSewer:Ext Feat:None |                 |                                                                                                               |                   | Construction:<br><b>Vinyl Siding</b><br>Flooring:<br><b>Laminate,Vinyl Plank</b><br>Water Source:<br>Fnd/Bsmt: | Vinyl Siding<br>Flooring:<br>Laminate, Vinyl Plank<br>Water Source: |               |  |  |
|-----------------------------------------------------------------------------------------|-----------------|---------------------------------------------------------------------------------------------------------------|-------------------|----------------------------------------------------------------------------------------------------------------|---------------------------------------------------------------------|---------------|--|--|
|                                                                                         | Poured Concrete |                                                                                                               |                   |                                                                                                                |                                                                     |               |  |  |
| Kitchen Appl:<br>Int Feat:<br>Utilities:                                                |                 | Central Air Conditioner,Dishwasher,Electric Stove,Microwave Hood Fan,Refrigerator,Washer/Dryer<br>See Remarks |                   |                                                                                                                |                                                                     |               |  |  |
|                                                                                         |                 |                                                                                                               |                   | Room Information                                                                                               |                                                                     |               |  |  |
| <u>Room</u>                                                                             |                 | Level                                                                                                         | <u>Dimensions</u> | <u>Room</u>                                                                                                    | Level                                                               | Dimensions    |  |  |
| 4pc Bathroom                                                                            |                 | Main                                                                                                          | 10`5" x 7`0"      | Bedroom                                                                                                        | Main                                                                | 10`10" x 9`8" |  |  |
| Bedroom                                                                                 |                 | Main                                                                                                          | 10`10" x 9`9"     | Dining Room                                                                                                    | Main                                                                | 13`9" x 9`7"  |  |  |
| Kitchen                                                                                 |                 | Main                                                                                                          | 14`10" x 10`2"    | Living Room                                                                                                    | Main                                                                | 15`6" x 15`4" |  |  |
| Bedroom - Prir                                                                          | mary            | Main                                                                                                          | 14`11" x 10`10"   | 3pc Bathroom                                                                                                   | Basement                                                            | 9`5" x 6`0"   |  |  |
| Bedroom                                                                                 |                 | Basement                                                                                                      | 11`0" x 10`1"     | Bedroom                                                                                                        | Basement                                                            | 25`4" x 9`11" |  |  |
| Kitchen                                                                                 |                 | Basement                                                                                                      | 9`10" x 8`9"      | Laundry                                                                                                        | Basement                                                            | 13`5" x 6`9"  |  |  |
| Game Room                                                                               |                 | Basement                                                                                                      | 18`5" x 13`8"     |                                                                                                                |                                                                     |               |  |  |

| Legal/Tax/Financial                |                                                                                                                                                                                                                                                                                                                                                                                                                                                                                                                                                                                                                                                                                                                                                                                                                                                                                                                                                                                                                                                                            |  |  |  |  |  |
|------------------------------------|----------------------------------------------------------------------------------------------------------------------------------------------------------------------------------------------------------------------------------------------------------------------------------------------------------------------------------------------------------------------------------------------------------------------------------------------------------------------------------------------------------------------------------------------------------------------------------------------------------------------------------------------------------------------------------------------------------------------------------------------------------------------------------------------------------------------------------------------------------------------------------------------------------------------------------------------------------------------------------------------------------------------------------------------------------------------------|--|--|--|--|--|
| Title:                             | Zoning:                                                                                                                                                                                                                                                                                                                                                                                                                                                                                                                                                                                                                                                                                                                                                                                                                                                                                                                                                                                                                                                                    |  |  |  |  |  |
| Fee Simple<br>Legal Desc:          | R1<br>3383TR                                                                                                                                                                                                                                                                                                                                                                                                                                                                                                                                                                                                                                                                                                                                                                                                                                                                                                                                                                                                                                                               |  |  |  |  |  |
| Legal Desc.                        | Remarks                                                                                                                                                                                                                                                                                                                                                                                                                                                                                                                                                                                                                                                                                                                                                                                                                                                                                                                                                                                                                                                                    |  |  |  |  |  |
| Pub Rmks:                          | Welcome to 169 Beaufort Crescent, a charming and character-filled bungalow nestled in the heart of Beaconhill, one of Fort McMurray's most established and family-focused communities. This warm and inviting home offers 5 bedrooms, 2 full bathrooms, and a fully finished basement, perfect for extended family, older kids, or a cozy rec room retreat. Step inside to find beautifully updated features like modern LVP flooring, a stunning wood-burning fireplace that anchors the spacious living room, and large windows that fill the home with natural light. The layout offers both functionality and comfort, with a generous dining area ideal for hosting family dinners and creating lasting memories. Outside, enjoy a fully landscaped and fenced yard that offers privacy and space to garden, relax, or entertain. Living in Beaconhill means being steps from top-rated schools, playgrounds, an indoor ice rink, a popular splash park, and access to some of the city's most beautiful nature trails, making it a truly special place to call home. |  |  |  |  |  |
| Inclusions:<br>Property Listed By: | Fridge x2, electric stove x2, OTR microwave x2, dishwasher, washer and dryer, central A/C, window coverings<br>RE/MAX Connect                                                                                                                                                                                                                                                                                                                                                                                                                                                                                                                                                                                                                                                                                                                                                                                                                                                                                                                                              |  |  |  |  |  |