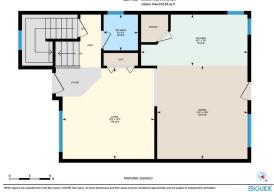

Back Lane,City Lot,Landscaped,Low Maintenance Landscape,Rectangular Lot,See Remarks Double Garage Detached

Utilities and Features

| Roof: Asphalt Shingle   Heating: Forced Air,Natural Gas   Sewer: Ext Feat:   Ext Feat: Dog Run,Other   Kitchen Appl: Central Air Conditioner,Dishwasher,Electric Stove,Microway |      |               |                               | Construction:<br>Vinyl Siding,Wood Frame<br>Flooring:<br>Carpet,Slate<br>Water Source:<br>Fnd/Bsmt:<br>Poured Concrete |              |                                |  |  |  |  |
|---------------------------------------------------------------------------------------------------------------------------------------------------------------------------------|------|---------------|-------------------------------|------------------------------------------------------------------------------------------------------------------------|--------------|--------------------------------|--|--|--|--|
| Kitchen Appl:<br>Int Feat:                                                                                                                                                      |      |               | nd,Pantry,See Remarks,Walk-In |                                                                                                                        |              |                                |  |  |  |  |
| Utilities:                                                                                                                                                                      |      |               |                               |                                                                                                                        |              |                                |  |  |  |  |
|                                                                                                                                                                                 |      |               |                               | Room Information                                                                                                       |              |                                |  |  |  |  |
| Room                                                                                                                                                                            |      | Level<br>Main | Dimensions                    | <u>Room</u><br>Dining Room                                                                                             | <u>Level</u> | Dimensions                     |  |  |  |  |
| 2pc Bathroom<br>Kitchen                                                                                                                                                         |      | Main<br>Main  | 5`3" x 5`0"<br>7`5" x 15`7"   | Dining Room<br>Living Room                                                                                             | Main<br>Main | 13`8" x 13`3"<br>13`3" x 13`5" |  |  |  |  |
| 4pc Bathroom                                                                                                                                                                    |      | Second        | 5`0" x 7`8"                   | 4pc Ensuite bath                                                                                                       | Second       | 5`1" x 7`9"                    |  |  |  |  |
| Bedroom                                                                                                                                                                         |      | Second        | 12`2" x 8`5"                  | Bedroom                                                                                                                | Second       | 12`2" x 8`8"                   |  |  |  |  |
| Bedroom - Prir                                                                                                                                                                  | mary | Second        | 15`9" x 11`1"                 | 4pc Bathroom                                                                                                           | Basement     | 8`3" x 5`0"                    |  |  |  |  |
| Bedroom                                                                                                                                                                         |      | Basement      | 11`2" x 10`0"                 | Laundry                                                                                                                | Basement     | 5`11" x 6`4"                   |  |  |  |  |
| Game Room                                                                                                                                                                       |      | Basement      | 16`6" x 16`5"                 |                                                                                                                        |              |                                |  |  |  |  |