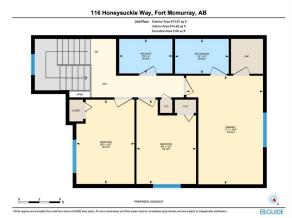

Back Lane,City Lot,Landscaped,Low Maintenance Landscape,Rectangular Lot,See Remarks Double Garage Detached

Utilities and Features

| Roof: Asphalt Shingle   Heating: Forced Air,Natural Gas   Sewer: Ext Feat:   Ext Feat: Dog Run,Other   Kitchen Appl: Central Air Conditioner,Dishwasher,Electric Stove,Microway |      |               |                               | Construction:<br>Vinyl Siding,Wood Frame<br>Flooring:<br>Carpet,Slate<br>Water Source:<br>Fnd/Bsmt:<br>Poured Concrete |              |                                |  |  |  |  |
|---------------------------------------------------------------------------------------------------------------------------------------------------------------------------------|------|---------------|-------------------------------|------------------------------------------------------------------------------------------------------------------------|--------------|--------------------------------|--|--|--|--|
| Kitchen Appl:<br>Int Feat:                                                                                                                                                      |      |               | nd,Pantry,See Remarks,Walk-In |                                                                                                                        |              |                                |  |  |  |  |
| Utilities:                                                                                                                                                                      |      |               |                               |                                                                                                                        |              |                                |  |  |  |  |
|                                                                                                                                                                                 |      |               |                               | Room Information                                                                                                       |              |                                |  |  |  |  |
| Room                                                                                                                                                                            |      | Level<br>Main | Dimensions                    | <u>Room</u><br>Dining Room                                                                                             | <u>Level</u> | Dimensions                     |  |  |  |  |
| 2pc Bathroom<br>Kitchen                                                                                                                                                         |      | Main<br>Main  | 5`3" x 5`0"<br>7`5" x 15`7"   | Dining Room<br>Living Room                                                                                             | Main<br>Main | 13`8" x 13`3"<br>13`3" x 13`5" |  |  |  |  |
| 4pc Bathroom                                                                                                                                                                    |      | Second        | 5`0" x 7`8"                   | 4pc Ensuite bath                                                                                                       | Second       | 5`1" x 7`9"                    |  |  |  |  |
| Bedroom                                                                                                                                                                         |      | Second        | 12`2" x 8`5"                  | Bedroom                                                                                                                | Second       | 12`2" x 8`8"                   |  |  |  |  |
| Bedroom - Prir                                                                                                                                                                  | mary | Second        | 15`9" x 11`1"                 | 4pc Bathroom                                                                                                           | Basement     | 8`3" x 5`0"                    |  |  |  |  |
| Bedroom                                                                                                                                                                         |      | Basement      | 11`2" x 10`0"                 | Laundry                                                                                                                | Basement     | 5`11" x 6`4"                   |  |  |  |  |
| Game Room                                                                                                                                                                       |      | Basement      | 16`6" x 16`5"                 |                                                                                                                        |              |                                |  |  |  |  |