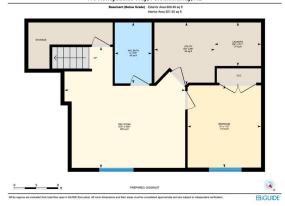

Back Lane,City Lot,Landscaped,Low Maintenance Landscape,Rectangular Lot,See Remarks Double Garage Detached

Utilities and Features

| Roof: Asphalt Shingle   Heating: Forced Air,Natural Gas   Sewer: Ext Feat:   Ext Feat: Dog Run,Other   Kitchen Appl: Central Air Conditioner,Dishwasher,Electric Stove,Microway |      |               |                               | Construction:<br>Vinyl Siding,Wood Frame<br>Flooring:<br>Carpet,Slate<br>Water Source:<br>Fnd/Bsmt:<br>Poured Concrete |              |                                |  |  |  |  |
|---------------------------------------------------------------------------------------------------------------------------------------------------------------------------------|------|---------------|-------------------------------|------------------------------------------------------------------------------------------------------------------------|--------------|--------------------------------|--|--|--|--|
| Kitchen Appl:<br>Int Feat:                                                                                                                                                      |      |               | nd,Pantry,See Remarks,Walk-In |                                                                                                                        |              |                                |  |  |  |  |
| Utilities:                                                                                                                                                                      |      |               |                               |                                                                                                                        |              |                                |  |  |  |  |
|                                                                                                                                                                                 |      |               |                               | Room Information                                                                                                       |              |                                |  |  |  |  |
| Room                                                                                                                                                                            |      | Level<br>Main | Dimensions                    | <u>Room</u><br>Dining Room                                                                                             | <u>Level</u> | Dimensions                     |  |  |  |  |
| 2pc Bathroom<br>Kitchen                                                                                                                                                         |      | Main<br>Main  | 5`3" x 5`0"<br>7`5" x 15`7"   | Dining Room<br>Living Room                                                                                             | Main<br>Main | 13`8" x 13`3"<br>13`3" x 13`5" |  |  |  |  |
| 4pc Bathroom                                                                                                                                                                    |      | Second        | 5`0" x 7`8"                   | 4pc Ensuite bath                                                                                                       | Second       | 5`1" x 7`9"                    |  |  |  |  |
| Bedroom                                                                                                                                                                         |      | Second        | 12`2" x 8`5"                  | Bedroom                                                                                                                | Second       | 12`2" x 8`8"                   |  |  |  |  |
| Bedroom - Prir                                                                                                                                                                  | mary | Second        | 15`9" x 11`1"                 | 4pc Bathroom                                                                                                           | Basement     | 8`3" x 5`0"                    |  |  |  |  |
| Bedroom                                                                                                                                                                         |      | Basement      | 11`2" x 10`0"                 | Laundry                                                                                                                | Basement     | 5`11" x 6`4"                   |  |  |  |  |
| Game Room                                                                                                                                                                       |      | Basement      | 16`6" x 16`5"                 |                                                                                                                        |              |                                |  |  |  |  |