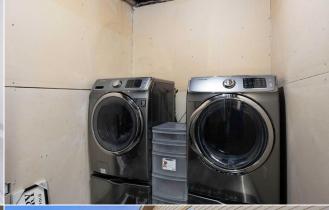

Back Lane,City Lot,Landscaped,Low Maintenance Landscape,Rectangular Lot,See Remarks Double Garage Detached

Utilities and Features

| Roof: Asphalt Shingle   Heating: Forced Air,Natural Gas   Sewer: Ext Feat:   Ext Feat: Dog Run,Other   Kitchen Appl: Central Air Conditioner,Dishwasher,Electric Stove,Microway |      |               |                               | Construction:<br>Vinyl Siding,Wood Frame<br>Flooring:<br>Carpet,Slate<br>Water Source:<br>Fnd/Bsmt:<br>Poured Concrete |              |                                |  |  |  |  |
|---------------------------------------------------------------------------------------------------------------------------------------------------------------------------------|------|---------------|-------------------------------|------------------------------------------------------------------------------------------------------------------------|--------------|--------------------------------|--|--|--|--|
| Kitchen Appl:<br>Int Feat:                                                                                                                                                      |      |               | nd,Pantry,See Remarks,Walk-In |                                                                                                                        |              |                                |  |  |  |  |
| Utilities:                                                                                                                                                                      |      |               |                               |                                                                                                                        |              |                                |  |  |  |  |
|                                                                                                                                                                                 |      |               |                               | Room Information                                                                                                       |              |                                |  |  |  |  |
| Room                                                                                                                                                                            |      | Level<br>Main | Dimensions                    | <u>Room</u><br>Dining Room                                                                                             | <u>Level</u> | Dimensions                     |  |  |  |  |
| 2pc Bathroom<br>Kitchen                                                                                                                                                         |      | Main<br>Main  | 5`3" x 5`0"<br>7`5" x 15`7"   | Dining Room<br>Living Room                                                                                             | Main<br>Main | 13`8" x 13`3"<br>13`3" x 13`5" |  |  |  |  |
| 4pc Bathroom                                                                                                                                                                    |      | Second        | 5`0" x 7`8"                   | 4pc Ensuite bath                                                                                                       | Second       | 5`1" x 7`9"                    |  |  |  |  |
| Bedroom                                                                                                                                                                         |      | Second        | 12`2" x 8`5"                  | Bedroom                                                                                                                | Second       | 12`2" x 8`8"                   |  |  |  |  |
| Bedroom - Prir                                                                                                                                                                  | mary | Second        | 15`9" x 11`1"                 | 4pc Bathroom                                                                                                           | Basement     | 8`3" x 5`0"                    |  |  |  |  |
| Bedroom                                                                                                                                                                         |      | Basement      | 11`2" x 10`0"                 | Laundry                                                                                                                | Basement     | 5`11" x 6`4"                   |  |  |  |  |
| Game Room                                                                                                                                                                       |      | Basement      | 16`6" x 16`5"                 |                                                                                                                        |              |                                |  |  |  |  |