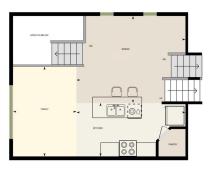

Utilities and Features

| Heating: <b>F</b> or Sewer:                                                                                  | sphalt Shingle<br>orced Air<br>Ione<br>None<br>Pantry,Vinyl Windows |                                                                                                                 | Construction:<br><b>Mixed</b><br>Flooring:<br><b>Carpet,Laminate,Tile</b><br>Water Source:<br>Fnd/Bsmt:<br><b>Poured Concrete</b> |                                                                       |                                                                                            |
|--------------------------------------------------------------------------------------------------------------|---------------------------------------------------------------------|-----------------------------------------------------------------------------------------------------------------|-----------------------------------------------------------------------------------------------------------------------------------|-----------------------------------------------------------------------|--------------------------------------------------------------------------------------------|
|                                                                                                              |                                                                     |                                                                                                                 | Room Information                                                                                                                  |                                                                       |                                                                                            |
| Room<br>Dinette<br>Kitchen<br>Bedroom<br>4pc Bathroom<br>Bedroom - Primar<br>Game Room<br>Furnace/Utility Ro | Basement                                                            | Dimensions<br>12`5" x 15`6"<br>7`7" x 15`6"<br>9`0" x 9`10"<br>11`2" x 15`3"<br>18`10" x 23`7"<br>19`0" x 29`4" | Room<br>Family Room<br>4pc Bathroom<br>Living Room<br>Bedroom<br>Foyer<br>Storage                                                 | <u>Level</u><br>Main<br>Lower<br>Lower<br>Second<br>Lower<br>Basement | Dimensions<br>12`10" x 9`1"<br>13`8" x 17`7"<br>8`6" x 9`11"<br>7`0" x 7`7"<br>6`7" x 9`6" |