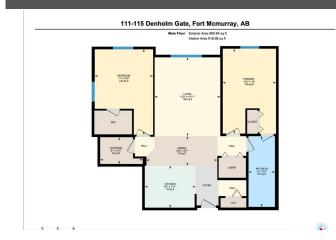

Utilities and Features

| Roof:<br>Heating:<br>Sewer:              | Baseboard                                                                                                                                                   |                                                  |                   | Construction:<br><b>Concrete,Vinyl Siding</b><br>Flooring: |         |               |  |  |  |
|------------------------------------------|-------------------------------------------------------------------------------------------------------------------------------------------------------------|--------------------------------------------------|-------------------|------------------------------------------------------------|---------|---------------|--|--|--|
| Ext Feat:                                | Barbecue                                                                                                                                                    | Carpet,Vinyl Plank<br>Water Source:<br>Fnd/Bsmt: |                   |                                                            |         |               |  |  |  |
|                                          |                                                                                                                                                             |                                                  |                   |                                                            |         |               |  |  |  |
| Kitchen Appl:<br>Int Feat:<br>Utilities: | Dishwasher,Dryer,Microwave,Refrigerator,Stove(s),Washer<br>Kitchen Island,Laminate Counters,See Remarks,Soaking Tub,Storage,Vinyl Windows,Walk-In Closet(s) |                                                  |                   |                                                            |         |               |  |  |  |
|                                          |                                                                                                                                                             | Room Information                                 |                   |                                                            |         |               |  |  |  |
| <u>Room</u>                              |                                                                                                                                                             | Level                                            | <u>Dimensions</u> | Room                                                       | Level   | Dimensions    |  |  |  |
| 4pc Bathroom                             |                                                                                                                                                             | Main                                             | 13`4" x 5`0"      | Bedroom                                                    | Main    | 16`2" x 11`0" |  |  |  |
| Dining Room                              |                                                                                                                                                             | Main                                             | 5`7" x 13`7"      | Kitchen                                                    | Main    | 7`11" x 9`7"  |  |  |  |
| Living Room                              |                                                                                                                                                             | Main                                             | 14`11" x 12`5"    | Bedroom - Primary                                          | Main    | 16`0" x 10`1" |  |  |  |
| Storage                                  |                                                                                                                                                             | Main                                             | 5`1" x 8`1"       |                                                            |         |               |  |  |  |
|                                          |                                                                                                                                                             |                                                  |                   | Legal/Tax/Financial                                        |         |               |  |  |  |
| Condo Fee:                               |                                                                                                                                                             |                                                  | Title:            |                                                            | Zoning: |               |  |  |  |
| \$591                                    |                                                                                                                                                             | Fee Simple                                       |                   | LBLR4                                                      |         |               |  |  |  |