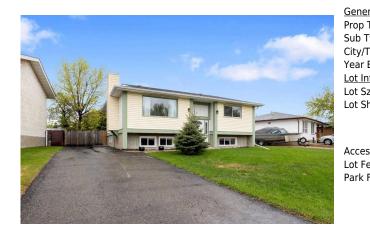

## 322 HILLCREST Drive, Fort McMurray T9H 3X5

| MLS®#:  | A2222880 | Area:   | Thickwood    | Listing<br>Date: | 05/22/25 | List Price: \$389,900      |
|---------|----------|---------|--------------|------------------|----------|----------------------------|
| Status: | Pending  | County: | Wood Buffalo | Change:          | None     | Association: Fort McMurray |

| eral Information |                                                         |                   |           | DOM        |           |  |
|------------------|---------------------------------------------------------|-------------------|-----------|------------|-----------|--|
| о Туре:          | Residential                                             |                   |           | 9          |           |  |
| Туре:            | Detached                                                |                   |           | Layout     |           |  |
| /Town:           | Fort McMurray                                           | Finished Floor Ar | <u>ea</u> | Beds:      | 3 (2 1 )  |  |
| r Built:         | 1976                                                    | Abv Sqft:         | 984       | Baths:     | 2.0 (2 0) |  |
| Information      |                                                         | Low Sqft:         |           | Style:     | Bi-Level  |  |
| Sz Ar:           | 6,338 sqft                                              | Ttl Sqft:         | 984       |            |           |  |
| Shape:           |                                                         |                   |           | Parking    |           |  |
|                  |                                                         |                   |           | Ttl Park:  | 2         |  |
|                  |                                                         |                   |           | Garage Sz: | -         |  |
| ess:             |                                                         |                   |           | 5          |           |  |
| Feat:            | Back Yard,Few Trees,Landscaped,Lawn,Standard Shaped Lot |                   |           |            |           |  |
| < Feat:          | Driveway,Off Stre                                       | et                |           |            |           |  |

| Title:<br>Fee Simple<br>Legal Desc:             | Zoning:<br>R1<br>7620092                                                                                                                                                                                                                                                                                                                                                                                                                                                                                                                                                                                                                                                                                                                                                                                                                                                                                                                                                                                                                                                                                                                                                                                                                                                                                                                                                                                                                                                                                                                                                                                                                                                                                                                                                                   |  |  |
|-------------------------------------------------|--------------------------------------------------------------------------------------------------------------------------------------------------------------------------------------------------------------------------------------------------------------------------------------------------------------------------------------------------------------------------------------------------------------------------------------------------------------------------------------------------------------------------------------------------------------------------------------------------------------------------------------------------------------------------------------------------------------------------------------------------------------------------------------------------------------------------------------------------------------------------------------------------------------------------------------------------------------------------------------------------------------------------------------------------------------------------------------------------------------------------------------------------------------------------------------------------------------------------------------------------------------------------------------------------------------------------------------------------------------------------------------------------------------------------------------------------------------------------------------------------------------------------------------------------------------------------------------------------------------------------------------------------------------------------------------------------------------------------------------------------------------------------------------------|--|--|
|                                                 | Remarks                                                                                                                                                                                                                                                                                                                                                                                                                                                                                                                                                                                                                                                                                                                                                                                                                                                                                                                                                                                                                                                                                                                                                                                                                                                                                                                                                                                                                                                                                                                                                                                                                                                                                                                                                                                    |  |  |
| Pub Rmks:<br>Inclusions:<br>Property Listed By: | Nelcome to 322 Hillcrest Drive - A Gem in the Heart of Thickwood! Nestled in a mature and sought-after neighbourhood, this exceptional home radiates pride of<br>ownership. From the pristine exterior to the thoughtfully finished interior, every detail has been meticulously cared for, making this property a standout in its class<br>This charming home features 3 generously sized bedrooms and 2 full bathrooms. The bright and inviting living room is enhanced by large windows, filling the space<br>with natural light. The kitchen offers ample cabinetry and counter space, updated stainless steel appliances, and a convenient pantry closet tucked towards the<br>back of the home—perfect for staying organized. The fully finished basement extends the living space, providing a fantastic rec room for relaxation or play, a<br>spacious bedroom, a dedicated storage room, and a well-appointed laundry area. Step outside to the beautifully manicured backyard, an ideal space for<br>entertaining and unwinding. The large patio provides plenty of room to host friends and family for gatherings. A convenient shed provides additional storage, whi<br>the property also offers the potential to build a garage, adding even more value and versatility to this outdoor space. 322 Hillcrest Drive is more than just a house<br>t's a testament to meticulous care and attention, offering a move-in-ready opportunity in one of Fort McMurray's most established neighbourhoods. Don't miss<br>rour chance to call this stunning property home. Check out the photos, floor plans and 3D tour, and call today to book your personal viewing.<br>Existing Fridge, Stove, Dishwasher, Washer, Dryer, All Window Coverings, and Shed.<br>ROYAL LEPAGE BENCHMARK |  |  |