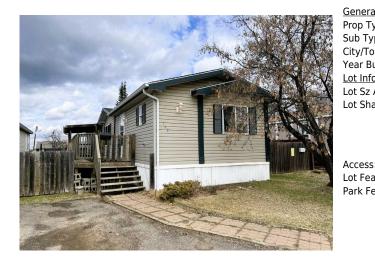

## 183 GRENOBLE Crescent, Fort McMurray T9H 3Y1

| MLS®#:  | A2222268 | Area:   | Gregoire     | Listing<br>Date: | 05/17/25 | List Price: <b>\$199,000</b> |
|---------|----------|---------|--------------|------------------|----------|------------------------------|
| Status: | Active   | County: | Wood Buffalo | Change:          | None     | Association: Fort McMurray   |

| eral Information |                     |                   |       | DOM            |                    |
|------------------|---------------------|-------------------|-------|----------------|--------------------|
| Type:            | Residential         |                   |       | 14             |                    |
| Туре:            | Detached            |                   |       | <u>Layout</u>  |                    |
| Town:            | Fort McMurray       | Finished Floor Ar | ea    | Beds:          | 3 (3 )             |
| Built:           | 2007                | Abv Sqft:         | 1,216 | Baths:         | 2.0 (2 0)          |
| nformation       |                     | Low Sqft:         |       | Style:         | Mobile Home-Double |
| z Ar:            | 4,065 sqft          | Ttl Sqft:         | 1,216 | -              | Wide               |
| ihape:           |                     |                   |       |                |                    |
|                  |                     |                   |       | <u>Parking</u> |                    |
|                  |                     |                   |       | Ttl Park:      | 3                  |
|                  |                     |                   |       | Garage Sz:     | 2                  |
| SS:              |                     |                   |       |                |                    |
| eat:             | Back Yard, City Lot | t,Cleared         |       |                |                    |
| Feat:            | Driveway,Off Stre   | et                |       |                |                    |