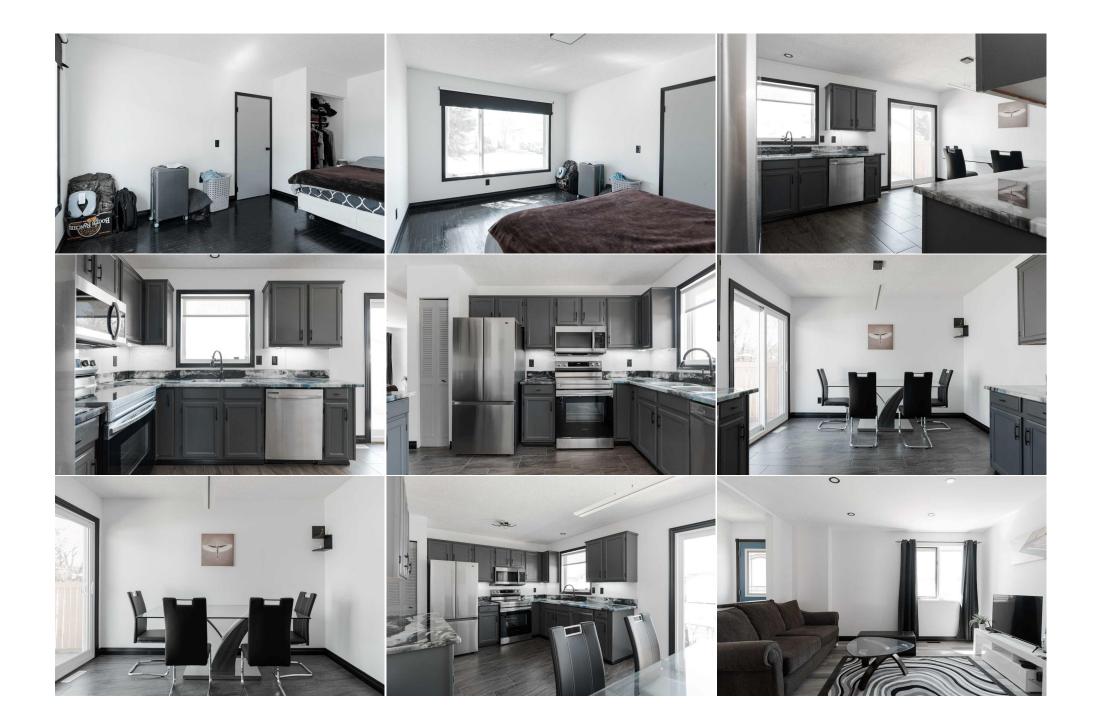

| Furnace/Utility Room                            | Basement                                                                                                                                                                                                                                                                                                                                                                                                                                                                                                                                                                                                                                                                                                                                                                                                                                                                                                                                                                                                                                                                                                                                                                                                                                                                                                                                                                                                                                                                                                                                                                                                                                                                                                                                                                                                                                                                                                                                                                                                                                                                                                                       | 5`11" x 5`6"             |  |  |  |
|-------------------------------------------------|--------------------------------------------------------------------------------------------------------------------------------------------------------------------------------------------------------------------------------------------------------------------------------------------------------------------------------------------------------------------------------------------------------------------------------------------------------------------------------------------------------------------------------------------------------------------------------------------------------------------------------------------------------------------------------------------------------------------------------------------------------------------------------------------------------------------------------------------------------------------------------------------------------------------------------------------------------------------------------------------------------------------------------------------------------------------------------------------------------------------------------------------------------------------------------------------------------------------------------------------------------------------------------------------------------------------------------------------------------------------------------------------------------------------------------------------------------------------------------------------------------------------------------------------------------------------------------------------------------------------------------------------------------------------------------------------------------------------------------------------------------------------------------------------------------------------------------------------------------------------------------------------------------------------------------------------------------------------------------------------------------------------------------------------------------------------------------------------------------------------------------|--------------------------|--|--|--|
|                                                 |                                                                                                                                                                                                                                                                                                                                                                                                                                                                                                                                                                                                                                                                                                                                                                                                                                                                                                                                                                                                                                                                                                                                                                                                                                                                                                                                                                                                                                                                                                                                                                                                                                                                                                                                                                                                                                                                                                                                                                                                                                                                                                                                | Legal/Tax/Financial      |  |  |  |
| Title:<br><b>Fee Simple</b><br>Legal Desc:      | 8022549                                                                                                                                                                                                                                                                                                                                                                                                                                                                                                                                                                                                                                                                                                                                                                                                                                                                                                                                                                                                                                                                                                                                                                                                                                                                                                                                                                                                                                                                                                                                                                                                                                                                                                                                                                                                                                                                                                                                                                                                                                                                                                                        | Zoning:<br>R1<br>Remarks |  |  |  |
| Pub Rmks:<br>Inclusions:<br>Property Listed By: | Welcome to 146 McConachie Crescent - the total package! This updated bungalow in the heart of Dickinsfield checks all the boxes — 5 bedrooms, 2 fully finished basement with a separate entrance, a heated double garage, and loads of parking for all your toys. Sitting on an oversized 6,216 sq fi a long concrete driveway that can fit multiple vehicles, plus room for your RV, boat, trailer — you name it. The garage is heated, has 220v power, w shelving already set up. Over the last two years, this home has seen some serious updates: • New shingles (2022) • New sliding glass door and sid grey and black exterior paint • New luxury vinyl plank floors • New stainless steel appliances • New light fixtures • Fresh paint throughout Inside, t been freshened up with painted cabinetry, a custom epoxy countertop that really pops, a white tile backsplash, and new gray tile floors. Off the kit a new patio door that leads you out to a levelled concrete patio — ready for summer hangouts. The main floor offers three bedrooms, including the with its own updated 2-piece ensuite. The main bathroom's been completely redone, too, featuring a floating vanity, LED mirror, tile-shrouded tub, fixtures for a modern look. Bonus: there's even a 2-in-1 washer/dryer right on the main level to keep things easy. Tucked behind a custom barn doo access to the basement, where the upgrades keep coming. Downstairs offers two more good-sized bedrooms, a family room, a wet bar/kitchenette and cabinetry, a second laundry hookup, and another updated 4-piece bathroom. It's a perfect setup for roommates, family, or even guests who was space. The backyard is fully fenced, there's a storage shed, and the garage is ready for whatever you need—tools, projects, or just keeping your true winter. You're also steps away from Birchwood Trails, parks, schools, and a handy little shopping plaza with a convenience store, gas station, pizza everything you need close by. If you're looking for an affordable, move-in-ready home with many updates and plenty of space, this is |                          |  |  |  |