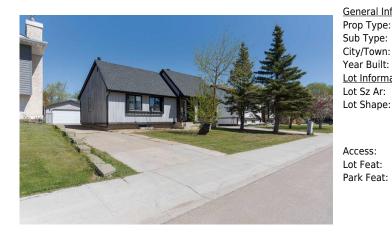

## 146 MCCONACHIE Crescent, Fort McMurray T9K 1K7

| MLS®#:  | A2221261 | Area:   | Dickinsfield | Listing<br>Date: | 05/21/25 | List Price: <b>\$455,000</b> |
|---------|----------|---------|--------------|------------------|----------|------------------------------|
| Status: | Active   | County: | Wood Buffalo | Change:          | None     | Association: Fort McMurray   |

| neral Informatior | -                                                                                           |                   |       | DOM           |           |  |
|-------------------|---------------------------------------------------------------------------------------------|-------------------|-------|---------------|-----------|--|
| р Туре:           | Residential                                                                                 |                   |       | 49            |           |  |
| о Туре:           | Detached                                                                                    |                   |       | <u>Layout</u> |           |  |
| y/Town:           | Fort McMurray                                                                               | Finished Floor Ar | ea    | Beds:         | 5 (3 2 )  |  |
| ar Built:         | 1981                                                                                        | Abv Sqft:         | 1,059 | Baths:        | 2.5 (2 1) |  |
| Information       |                                                                                             | Low Sqft:         |       | Style:        | Bungalow  |  |
| Sz Ar:            | 6,216 sqft                                                                                  | Ttl Sqft:         | 1,059 |               |           |  |
| Shape:            |                                                                                             |                   |       | Parking       |           |  |
|                   |                                                                                             |                   |       | Ttl Park:     | 6         |  |
|                   |                                                                                             |                   |       | Garage Sz:    | 2         |  |
| cess:             |                                                                                             |                   |       | -             |           |  |
| Feat:             | Back Yard,Front Yard,Landscaped                                                             |                   |       |               |           |  |
| k Foot            | Concrete Driveway Davidle Carrie Datached Driveway Carrie Faces Front David Ry Access/David |                   |       |               |           |  |

| Furnace/Utility Room                            | Basement                                                                                                                                                                                                                                                                                                                                                                                                                                                                                                                                                                                                                                                                                                                                                                                                                                                                                                                                                                                                                                                                                                                                                                                                                                                                                                                                                                                                                                                                                                                                                                                                                                                                                                                                                                                                                                                                                                                                                                                                                                                                                                                       | 5`11" x 5`6"             |  |  |  |
|-------------------------------------------------|--------------------------------------------------------------------------------------------------------------------------------------------------------------------------------------------------------------------------------------------------------------------------------------------------------------------------------------------------------------------------------------------------------------------------------------------------------------------------------------------------------------------------------------------------------------------------------------------------------------------------------------------------------------------------------------------------------------------------------------------------------------------------------------------------------------------------------------------------------------------------------------------------------------------------------------------------------------------------------------------------------------------------------------------------------------------------------------------------------------------------------------------------------------------------------------------------------------------------------------------------------------------------------------------------------------------------------------------------------------------------------------------------------------------------------------------------------------------------------------------------------------------------------------------------------------------------------------------------------------------------------------------------------------------------------------------------------------------------------------------------------------------------------------------------------------------------------------------------------------------------------------------------------------------------------------------------------------------------------------------------------------------------------------------------------------------------------------------------------------------------------|--------------------------|--|--|--|
|                                                 |                                                                                                                                                                                                                                                                                                                                                                                                                                                                                                                                                                                                                                                                                                                                                                                                                                                                                                                                                                                                                                                                                                                                                                                                                                                                                                                                                                                                                                                                                                                                                                                                                                                                                                                                                                                                                                                                                                                                                                                                                                                                                                                                | Legal/Tax/Financial      |  |  |  |
| Title:<br><b>Fee Simple</b><br>Legal Desc:      | 8022549                                                                                                                                                                                                                                                                                                                                                                                                                                                                                                                                                                                                                                                                                                                                                                                                                                                                                                                                                                                                                                                                                                                                                                                                                                                                                                                                                                                                                                                                                                                                                                                                                                                                                                                                                                                                                                                                                                                                                                                                                                                                                                                        | Zoning:<br>R1<br>Remarks |  |  |  |
| Pub Rmks:<br>Inclusions:<br>Property Listed By: | Welcome to 146 McConachie Crescent - the total package! This updated bungalow in the heart of Dickinsfield checks all the boxes — 5 bedrooms, 2 fully finished basement with a separate entrance, a heated double garage, and loads of parking for all your toys. Sitting on an oversized 6,216 sq fi a long concrete driveway that can fit multiple vehicles, plus room for your RV, boat, trailer — you name it. The garage is heated, has 220v power, w shelving already set up. Over the last two years, this home has seen some serious updates: • New shingles (2022) • New sliding glass door and sid grey and black exterior paint • New luxury vinyl plank floors • New stainless steel appliances • New light fixtures • Fresh paint throughout Inside, t been freshened up with painted cabinetry, a custom epoxy countertop that really pops, a white tile backsplash, and new gray tile floors. Off the kit a new patio door that leads you out to a levelled concrete patio — ready for summer hangouts. The main floor offers three bedrooms, including the with its own updated 2-piece ensuite. The main bathroom's been completely redone, too, featuring a floating vanity, LED mirror, tile-shrouded tub, fixtures for a modern look. Bonus: there's even a 2-in-1 washer/dryer right on the main level to keep things easy. Tucked behind a custom barn doo access to the basement, where the upgrades keep coming. Downstairs offers two more good-sized bedrooms, a family room, a wet bar/kitchenette and cabinetry, a second laundry hookup, and another updated 4-piece bathroom. It's a perfect setup for roommates, family, or even guests who was space. The backyard is fully fenced, there's a storage shed, and the garage is ready for whatever you need—tools, projects, or just keeping your true winter. You're also steps away from Birchwood Trails, parks, schools, and a handy little shopping plaza with a convenience store, gas station, pizza everything you need close by. If you're looking for an affordable, move-in-ready home with many updates and plenty of space, this is |                          |  |  |  |