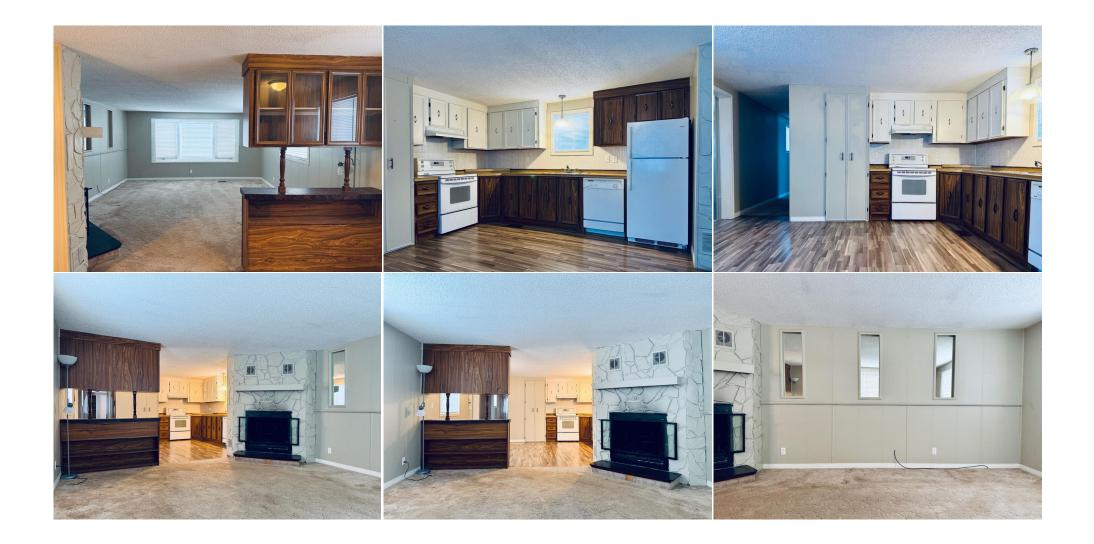

| Condo Fee:<br><b>\$330</b>                      | Title:<br><b>Fee</b><br>Fee F<br><b>Mon</b>                                                                                                                                                                                                                                                                                                                                                                                                                                                                                                                                                                | Simple<br>ireq: | Zoning:<br>RMH |  |  |  |  |
|-------------------------------------------------|------------------------------------------------------------------------------------------------------------------------------------------------------------------------------------------------------------------------------------------------------------------------------------------------------------------------------------------------------------------------------------------------------------------------------------------------------------------------------------------------------------------------------------------------------------------------------------------------------------|-----------------|----------------|--|--|--|--|
| Legal Desc:                                     | 9622660                                                                                                                                                                                                                                                                                                                                                                                                                                                                                                                                                                                                    | Remarks         |                |  |  |  |  |
| Pub Rmks:<br>Inclusions:<br>Property Listed By: | Welcome to 169 Clausen Cres. Discover comfort and convenience in this 1200 sq ft mobile home at a desirable price! Located in Cartier Park, close to parks, schools<br>and amenities, this mobile is great for investors and first time home buyers alike. Featuring 3 bedrooms, 1.5 bathrooms, spacious living room with wood burning<br>fireplace and an eat-in kitchen with ample counter space. This home also features a heated porch, large deck and fully fenced yard. Schedule your private showing<br>today! Property is being sold as is/where is.<br>As is / Where is<br>ROYAL LEPAGE BENCHMARK |                 |                |  |  |  |  |