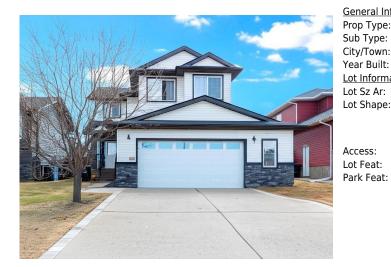

## 122 IRIS Way, Fort McMurray T9K 0H3

| MLS®#:  | A2220183 | Area:   | Timberlea    | Listing          | 05/12/25 | List Price: \$599,999      |
|---------|----------|---------|--------------|------------------|----------|----------------------------|
| Status: | Active   | County: | Wood Buffalo | Date:<br>Change: | None     | Association: Fort McMurray |

| ral Information  |               |                     |          | DOM            |           |
|------------------|---------------|---------------------|----------|----------------|-----------|
| Гуре:            | Residential   |                     |          | 17             |           |
| ype:             | Detached      |                     |          | <u>Layout</u>  |           |
| own:             | Fort McMurray | Finished Floor Area | <u>)</u> | Beds:          | 5 (3 2 )  |
| Built:           | 2007          | Abv Sqft:           | 1,879    | Baths:         | 3.5 (3 1) |
| <u>formation</u> |               | Low Sqft:           |          | Style:         | 2 Storey  |
| z Ar:            | 5,086 sqft    | Ttl Sqft:           | 1,879    |                |           |
| nape:            |               |                     |          | <u>Parking</u> |           |
|                  |               |                     |          | Ttl Park:      | 4         |
|                  |               |                     |          | Garage Sz:     | 2         |
|                  |               |                     |          |                |           |

## Back Yard,Landscaped,Street Lighting

Aggregate, Double Garage Attached, Driveway, Front Drive, Garage Door Opener, Garage Faces Front, Heated Garage, Oversized

|                                                     |                 |                              |                                                                 | Utilities and Features                                                  |                                                    |                                            |
|-----------------------------------------------------|-----------------|------------------------------|-----------------------------------------------------------------|-------------------------------------------------------------------------|----------------------------------------------------|--------------------------------------------|
| Roof:                                               | Asphalt Shingle | 9                            |                                                                 | Construction:                                                           |                                                    |                                            |
| Heating:                                            | Forced Air      |                              |                                                                 | Stone, Vinyl Siding                                                     |                                                    |                                            |
| Sewer:                                              |                 |                              |                                                                 | Flooring:                                                               |                                                    |                                            |
| Ext Feat:                                           | Other           |                              |                                                                 | Ceramic Tile,Hardwood                                                   | ,Laminate                                          |                                            |
|                                                     |                 |                              |                                                                 | Water Source:                                                           | -                                                  |                                            |
|                                                     |                 |                              |                                                                 | Fnd/Bsmt:                                                               |                                                    |                                            |
|                                                     |                 |                              |                                                                 | Poured Concrete                                                         |                                                    |                                            |
| Kitchen Appl:                                       |                 | Central Air Condition        | ner,Dishwasher,Garage Control(s),G                              | as Stove,Refrigerator,Tankless W                                        | ater Heater,Washer/Dryer,Wi                        | ndow Coverings                             |
| Int Feat:<br>Utilities:                             |                 | Central Vacuum,Kitc          | hen Island,Open Floorplan,Pantry,S                              | ee Remarks,Separate Entrance,Ta                                         |                                                    |                                            |
|                                                     |                 | Central Vacuum,Kitc          | hen Island,Open Floorplan,Pantry,S                              | ee Remarks,Separate Entrance,Ta                                         |                                                    |                                            |
| Utilities:                                          |                 |                              |                                                                 |                                                                         | ankless Hot Water                                  |                                            |
| Utilities:                                          |                 | Central Vacuum,Kitc          | hen Island,Open Floorplan,Pantry,S<br>Dimensions<br>4`7" x 5`4" | Room Information                                                        |                                                    | <u>Dimensions</u><br>13`0" x 8`3"          |
| Utilities:<br><u>Room</u><br>2pc Bathroo            | m               | Level                        | Dimensions                                                      | Room Information                                                        | ankless Hot Water                                  | Dimensions                                 |
| Utilities:<br><u>Room</u><br>2pc Bathroo<br>Kitchen |                 | Level<br>Main                | Dimensions<br>4`7" x 5`4"                                       | Room Information <u>Room</u> Dining Room                                | ankless Hot Water<br>Level<br>Main                 | Dimensions<br>13`0" x 8`3"                 |
|                                                     | 1               | <u>Level</u><br>Main<br>Main | Dimensions<br>4`7" x 5`4"<br>13`8" x 9`5"                       | Room Information           Room           Dining Room           Laundry | ankless Hot Water<br>L <u>evel</u><br>Main<br>Main | Dimensions<br>13`0" x 8`3"<br>8`9" x 8`10" |