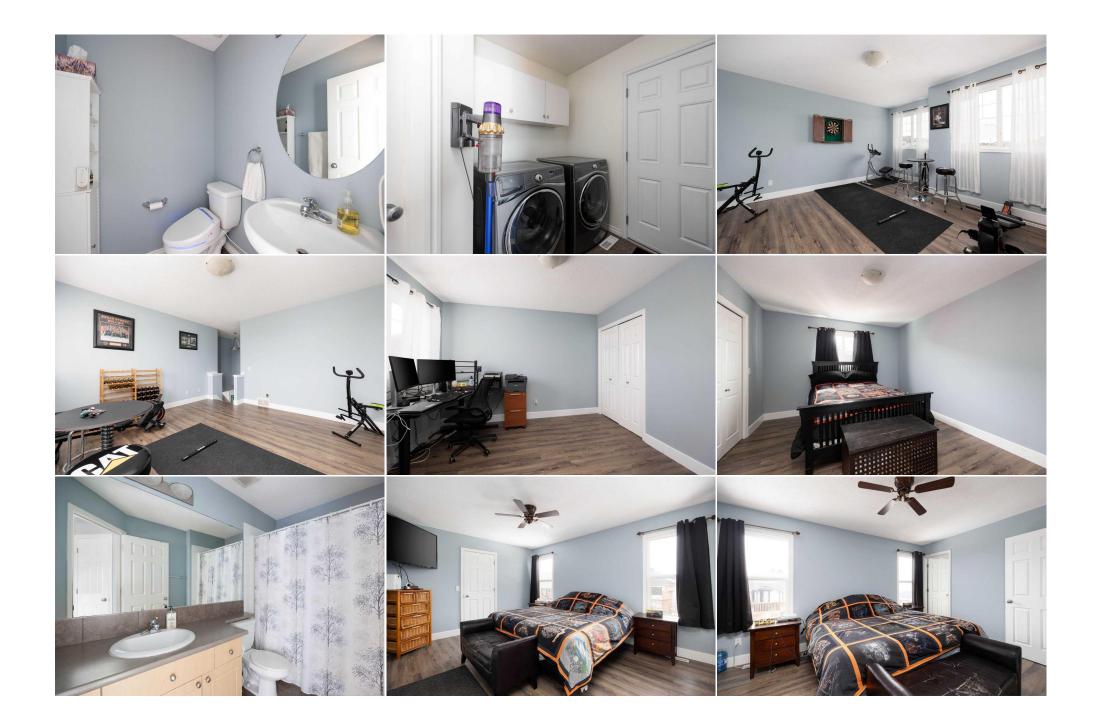

## Back Yard,Landscaped,Street Lighting

Aggregate, Double Garage Attached, Driveway, Front Drive, Garage Door Opener, Garage Faces Front, Heated Garage, Oversized

|                                                     |                 |                              |                                                                 | Utilities and Features                                                  |                                                    |                                            |
|-----------------------------------------------------|-----------------|------------------------------|-----------------------------------------------------------------|-------------------------------------------------------------------------|----------------------------------------------------|--------------------------------------------|
| Roof:                                               | Asphalt Shingle | 9                            |                                                                 | Construction:                                                           |                                                    |                                            |
| Heating:                                            | Forced Air      |                              |                                                                 | Stone, Vinyl Siding                                                     |                                                    |                                            |
| Sewer:                                              |                 |                              |                                                                 | Flooring:                                                               |                                                    |                                            |
| Ext Feat:                                           | Other           |                              |                                                                 | Ceramic Tile,Hardwood                                                   | ,Laminate                                          |                                            |
|                                                     |                 |                              |                                                                 | Water Source:                                                           | -                                                  |                                            |
|                                                     |                 |                              |                                                                 | Fnd/Bsmt:                                                               |                                                    |                                            |
|                                                     |                 |                              |                                                                 | Poured Concrete                                                         |                                                    |                                            |
| Kitchen Appl:                                       |                 | Central Air Condition        | ner,Dishwasher,Garage Control(s),G                              | as Stove,Refrigerator,Tankless W                                        | ater Heater,Washer/Dryer,Wi                        | ndow Coverings                             |
| Int Feat:<br>Utilities:                             |                 | Central Vacuum,Kitc          | hen Island,Open Floorplan,Pantry,S                              | ee Remarks,Separate Entrance,Ta                                         |                                                    |                                            |
|                                                     |                 | Central Vacuum,Kitc          | hen Island,Open Floorplan,Pantry,S                              | ee Remarks,Separate Entrance,Ta                                         |                                                    |                                            |
| Utilities:                                          |                 |                              |                                                                 |                                                                         | ankless Hot Water                                  |                                            |
| Utilities:                                          |                 | Central Vacuum,Kitc          | hen Island,Open Floorplan,Pantry,S<br>Dimensions<br>4`7" x 5`4" | Room Information                                                        |                                                    | <u>Dimensions</u><br>13`0" x 8`3"          |
| Utilities:<br><u>Room</u><br>2pc Bathroo            | m               | Level                        | Dimensions                                                      | Room Information                                                        | ankless Hot Water                                  | Dimensions                                 |
| Utilities:<br><u>Room</u><br>2pc Bathroo<br>Kitchen |                 | Level<br>Main                | Dimensions<br>4`7" x 5`4"                                       | Room Information <u>Room</u> Dining Room                                | ankless Hot Water<br>Level<br>Main                 | Dimensions<br>13`0" x 8`3"                 |
|                                                     | 1               | <u>Level</u><br>Main<br>Main | Dimensions<br>4`7" x 5`4"<br>13`8" x 9`5"                       | Room Information           Room           Dining Room           Laundry | ankless Hot Water<br>L <u>evel</u><br>Main<br>Main | Dimensions<br>13`0" x 8`3"<br>8`9" x 8`10" |

| Kitchen<br>Furnace/Utility Room            | Second<br>Basement<br>Basement<br>Basement | 14`1" x 11`7"<br>10`1" x 11`8"<br>7`7" x 10`1"<br>7`10" x 11`2" | 3pc Bathroom<br>Bedroom<br>Game Room | Basement<br>Basement<br>Basement | 5`3" x 5`6"<br>8`5" x 12`7"<br>14`3" x 20`3"                                             |
|--------------------------------------------|--------------------------------------------|-----------------------------------------------------------------|--------------------------------------|----------------------------------|------------------------------------------------------------------------------------------|
| · · · · · · ·                              |                                            |                                                                 | Legal/Tax/Financial                  |                                  |                                                                                          |
| Title:<br><b>Fee Simple</b><br>Legal Desc: | 0625490                                    | Zoning:<br><b>R1</b>                                            |                                      |                                  |                                                                                          |
| Legui Dese.                                | 0023430                                    |                                                                 | Remarks                              |                                  |                                                                                          |
| Pub Rmks:                                  |                                            |                                                                 | •                                    | •••••                            | uated in a sought after area close to all<br>neated double-car garage that is perfect to |