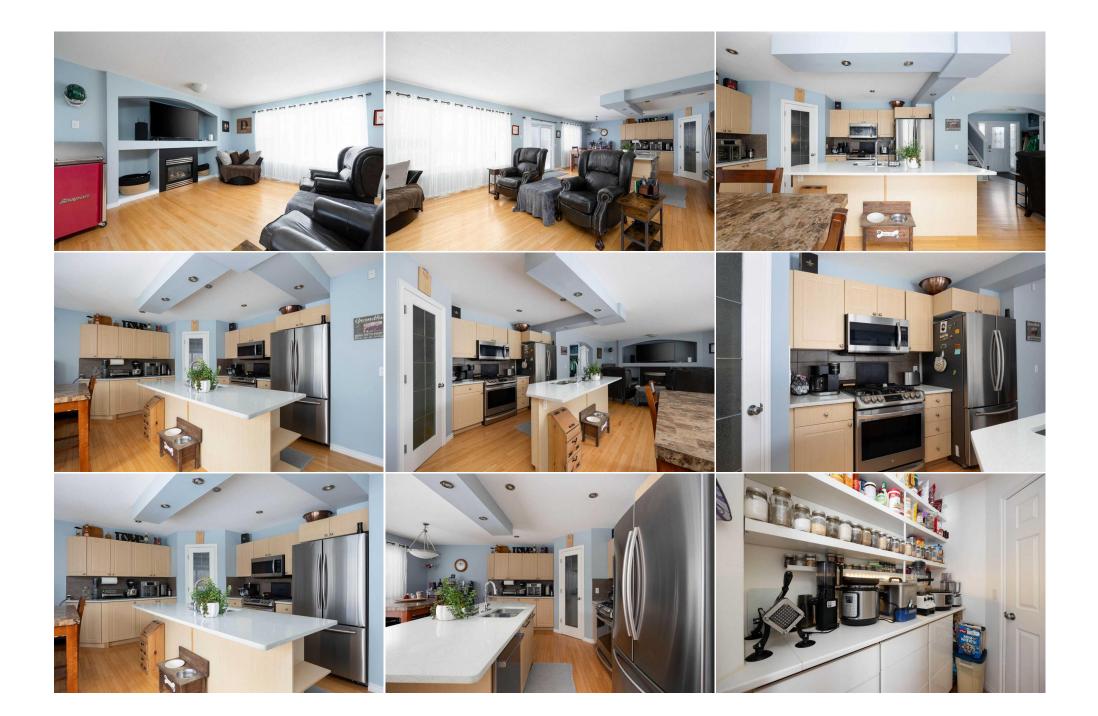

## Back Yard,Landscaped,Street Lighting

Aggregate, Double Garage Attached, Driveway, Front Drive, Garage Door Opener, Garage Faces Front, Heated Garage, Oversized

|                                                     |                 |                              |                                                                 | Utilities and Features                                                  |                                                    |                                            |
|-----------------------------------------------------|-----------------|------------------------------|-----------------------------------------------------------------|-------------------------------------------------------------------------|----------------------------------------------------|--------------------------------------------|
| Roof:                                               | Asphalt Shingle | 9                            |                                                                 | Construction:                                                           |                                                    |                                            |
| Heating:                                            | Forced Air      |                              |                                                                 | Stone, Vinyl Siding                                                     |                                                    |                                            |
| Sewer:                                              |                 |                              |                                                                 | Flooring:                                                               |                                                    |                                            |
| Ext Feat:                                           | Other           |                              |                                                                 | Ceramic Tile,Hardwood                                                   | ,Laminate                                          |                                            |
|                                                     |                 |                              |                                                                 | Water Source:                                                           | -                                                  |                                            |
|                                                     |                 |                              |                                                                 | Fnd/Bsmt:                                                               |                                                    |                                            |
|                                                     |                 |                              |                                                                 | Poured Concrete                                                         |                                                    |                                            |
| Kitchen Appl:                                       |                 | Central Air Condition        | ner,Dishwasher,Garage Control(s),G                              | as Stove,Refrigerator,Tankless W                                        | ater Heater,Washer/Dryer,Wi                        | ndow Coverings                             |
| Int Feat:<br>Utilities:                             |                 | Central Vacuum,Kitc          | hen Island,Open Floorplan,Pantry,S                              | ee Remarks,Separate Entrance,Ta                                         |                                                    |                                            |
|                                                     |                 | Central Vacuum,Kitc          | hen Island,Open Floorplan,Pantry,S                              | ee Remarks,Separate Entrance,Ta                                         |                                                    |                                            |
| Utilities:                                          |                 |                              |                                                                 |                                                                         | ankless Hot Water                                  |                                            |
| Utilities:                                          |                 | Central Vacuum,Kitc          | hen Island,Open Floorplan,Pantry,S<br>Dimensions<br>4`7" x 5`4" | Room Information                                                        |                                                    | <u>Dimensions</u><br>13`0" x 8`3"          |
| Utilities:<br><u>Room</u><br>2pc Bathroo            | m               | Level                        | Dimensions                                                      | Room Information                                                        | ankless Hot Water                                  | Dimensions                                 |
| Utilities:<br><u>Room</u><br>2pc Bathroo<br>Kitchen |                 | Level<br>Main                | Dimensions<br>4`7" x 5`4"                                       | Room Information <u>Room</u> Dining Room                                | ankless Hot Water<br>Level<br>Main                 | Dimensions<br>13`0" x 8`3"                 |
|                                                     | 1               | <u>Level</u><br>Main<br>Main | Dimensions<br>4`7" x 5`4"<br>13`8" x 9`5"                       | Room Information           Room           Dining Room           Laundry | ankless Hot Water<br>L <u>evel</u><br>Main<br>Main | Dimensions<br>13`0" x 8`3"<br>8`9" x 8`10" |