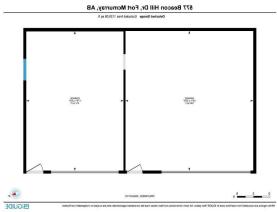

## TO VIEW THIS PROPERTY WITH AN A-TEAM BUYER'S AGENT PLEASE CONTACT (780) 804-4800

577 Beacon Hill Dr, Fort Mcmurray, AB Besement (Below Grade) Edución Area 1117.41 sq.f. Interior Area 1041.20 sq.f.