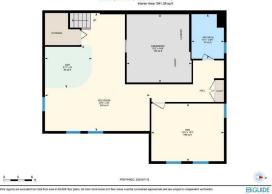

## TO VIEW THIS PROPERTY WITH AN A-TEAM BUYER'S AGENT PLEASE CONTACT (780) 804-4800

577 Beacon Hill Dr, Fort Mcmurray, AB Besement (Below Grade) Edución Area 1117.41 sq.f. Interior Area 1041.20 sq.f.