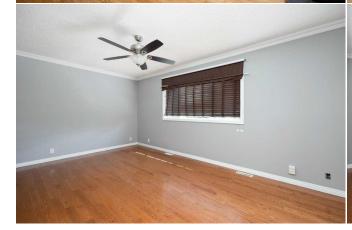

220 Volt Wiring, Concrete Driveway, Heated Garage, Off Street, RV Access/Parking, Triple Garage Detached

| Roof:<br>Heating:<br>Sewer:              | Asphalt Shingle<br>Fireplace(s),Forced Air |                                                                                                                                                            | Construction:<br><b>Vinyl Siding</b><br>Flooring:                   | Vinyl Siding                                                        |                |  |  |  |  |
|------------------------------------------|--------------------------------------------|------------------------------------------------------------------------------------------------------------------------------------------------------------|---------------------------------------------------------------------|---------------------------------------------------------------------|----------------|--|--|--|--|
| Ext Feat:                                | Storage                                    |                                                                                                                                                            | Cork,Hardwood,Tile<br>Water Source:<br>Fnd/Bsmt:<br>Poured Concrete | Cork,Hardwood,Tile<br>Water Source:<br>Fnd/Bsmt:<br>Poured Concrete |                |  |  |  |  |
| Kitchen Appl:<br>Int Feat:<br>Utilities: |                                            | Dishwasher,Dryer,Microwave,Refrigerator,Stove(s),Window Coverings<br>Ceiling Fan(s),Laminate Counters,Pantry,Separate Entrance,Wet Bar<br>Room Information |                                                                     |                                                                     |                |  |  |  |  |
| Room                                     | Level                                      | Dimensions                                                                                                                                                 | <u>Room</u>                                                         | Level                                                               | Dimensions     |  |  |  |  |
| <b>3pc Ensuite bat</b>                   | th Main                                    | 7`6" x 2`9"                                                                                                                                                | 4pc Bathroom                                                        | Main                                                                | 7`6" x 7`5"    |  |  |  |  |
| Bedroom                                  | Main                                       | 13`2" x 7`11"                                                                                                                                              | Bedroom                                                             | Main                                                                | 13`2" x 10`10" |  |  |  |  |
| Dining Room                              | Main                                       | 6`8" x 6`3"                                                                                                                                                | Kitchen                                                             | Main                                                                | 11`8" x 14`0"  |  |  |  |  |
| Living Room                              | Main                                       | 22`5" x 12`0"                                                                                                                                              | Bedroom - Primary                                                   | Main                                                                | 16`9" x 11`7"  |  |  |  |  |
| 4pc Bathroom                             | Lower                                      | 6`11" x 9`5"                                                                                                                                               | Bedroom                                                             | Lower                                                               | 15`5" x 12`3"  |  |  |  |  |
| Game Room                                | Lower                                      | 25`0" x 22`3"                                                                                                                                              |                                                                     |                                                                     |                |  |  |  |  |
|                                          |                                            |                                                                                                                                                            | Legal/Tax/Financial                                                 |                                                                     |                |  |  |  |  |