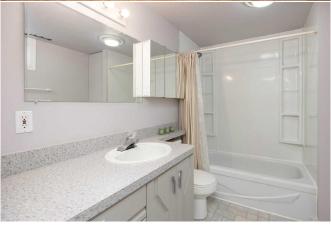

220 Volt Wiring, Concrete Driveway, Heated Garage, Off Street, RV Access/Parking, Triple Garage Detached

| Roof:<br>Heating:<br>Sewer:              | Asphalt Shingle<br>Fireplace(s),Forced Air |                                                                                                                                                            | Construction:<br><b>Vinyl Siding</b><br>Flooring:                   | Vinyl Siding                                                        |                |  |  |  |  |
|------------------------------------------|--------------------------------------------|------------------------------------------------------------------------------------------------------------------------------------------------------------|---------------------------------------------------------------------|---------------------------------------------------------------------|----------------|--|--|--|--|
| Ext Feat:                                | Storage                                    |                                                                                                                                                            | Cork,Hardwood,Tile<br>Water Source:<br>Fnd/Bsmt:<br>Poured Concrete | Cork,Hardwood,Tile<br>Water Source:<br>Fnd/Bsmt:<br>Poured Concrete |                |  |  |  |  |
| Kitchen Appl:<br>Int Feat:<br>Utilities: |                                            | Dishwasher,Dryer,Microwave,Refrigerator,Stove(s),Window Coverings<br>Ceiling Fan(s),Laminate Counters,Pantry,Separate Entrance,Wet Bar<br>Room Information |                                                                     |                                                                     |                |  |  |  |  |
| Room                                     | Level                                      | Dimensions                                                                                                                                                 | <u>Room</u>                                                         | Level                                                               | Dimensions     |  |  |  |  |
| <b>3pc Ensuite bat</b>                   | th Main                                    | 7`6" x 2`9"                                                                                                                                                | 4pc Bathroom                                                        | Main                                                                | 7`6" x 7`5"    |  |  |  |  |
| Bedroom                                  | Main                                       | 13`2" x 7`11"                                                                                                                                              | Bedroom                                                             | Main                                                                | 13`2" x 10`10" |  |  |  |  |
| Dining Room                              | Main                                       | 6`8" x 6`3"                                                                                                                                                | Kitchen                                                             | Main                                                                | 11`8" x 14`0"  |  |  |  |  |
| Living Room                              | Main                                       | 22`5" x 12`0"                                                                                                                                              | Bedroom - Primary                                                   | Main                                                                | 16`9" x 11`7"  |  |  |  |  |
| 4pc Bathroom                             | Lower                                      | 6`11" x 9`5"                                                                                                                                               | Bedroom                                                             | Lower                                                               | 15`5" x 12`3"  |  |  |  |  |
| Game Room                                | Lower                                      | 25`0" x 22`3"                                                                                                                                              |                                                                     |                                                                     |                |  |  |  |  |
|                                          |                                            |                                                                                                                                                            | Legal/Tax/Financial                                                 |                                                                     |                |  |  |  |  |