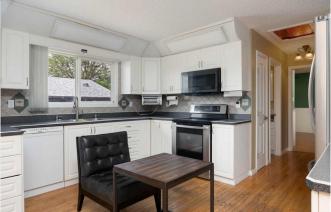

220 Volt Wiring, Concrete Driveway, Heated Garage, Off Street, RV Access/Parking, Triple Garage Detached

| Roof:<br>Heating:<br>Sewer:              | Asphalt Shingle<br>Fireplace(s),Forced Air |                                                                                                                                                            | Construction:<br><b>Vinyl Siding</b><br>Flooring:                   | Vinyl Siding                                                        |                |  |  |  |  |
|------------------------------------------|--------------------------------------------|------------------------------------------------------------------------------------------------------------------------------------------------------------|---------------------------------------------------------------------|---------------------------------------------------------------------|----------------|--|--|--|--|
| Ext Feat:                                | Storage                                    |                                                                                                                                                            | Cork,Hardwood,Tile<br>Water Source:<br>Fnd/Bsmt:<br>Poured Concrete | Cork,Hardwood,Tile<br>Water Source:<br>Fnd/Bsmt:<br>Poured Concrete |                |  |  |  |  |
| Kitchen Appl:<br>Int Feat:<br>Utilities: |                                            | Dishwasher,Dryer,Microwave,Refrigerator,Stove(s),Window Coverings<br>Ceiling Fan(s),Laminate Counters,Pantry,Separate Entrance,Wet Bar<br>Room Information |                                                                     |                                                                     |                |  |  |  |  |
| Room                                     | Level                                      | Dimensions                                                                                                                                                 | <u>Room</u>                                                         | Level                                                               | Dimensions     |  |  |  |  |
| <b>3pc Ensuite bat</b>                   | th Main                                    | 7`6" x 2`9"                                                                                                                                                | 4pc Bathroom                                                        | Main                                                                | 7`6" x 7`5"    |  |  |  |  |
| Bedroom                                  | Main                                       | 13`2" x 7`11"                                                                                                                                              | Bedroom                                                             | Main                                                                | 13`2" x 10`10" |  |  |  |  |
| Dining Room                              | Main                                       | 6`8" x 6`3"                                                                                                                                                | Kitchen                                                             | Main                                                                | 11`8" x 14`0"  |  |  |  |  |
| Living Room                              | Main                                       | 22`5" x 12`0"                                                                                                                                              | Bedroom - Primary                                                   | Main                                                                | 16`9" x 11`7"  |  |  |  |  |
| 4pc Bathroom                             | Lower                                      | 6`11" x 9`5"                                                                                                                                               | Bedroom                                                             | Lower                                                               | 15`5" x 12`3"  |  |  |  |  |
| Game Room                                | Lower                                      | 25`0" x 22`3"                                                                                                                                              |                                                                     |                                                                     |                |  |  |  |  |
|                                          |                                            |                                                                                                                                                            | Legal/Tax/Financial                                                 |                                                                     |                |  |  |  |  |

Utilities and Features

| Title:              | Zoning:                                                                                                                                                                                                                                                                                                                                                                                                                                                                                                                                                                                                                                                                                                               |  |  |  |  |
|---------------------|-----------------------------------------------------------------------------------------------------------------------------------------------------------------------------------------------------------------------------------------------------------------------------------------------------------------------------------------------------------------------------------------------------------------------------------------------------------------------------------------------------------------------------------------------------------------------------------------------------------------------------------------------------------------------------------------------------------------------|--|--|--|--|
| Fee Simple          | R1                                                                                                                                                                                                                                                                                                                                                                                                                                                                                                                                                                                                                                                                                                                    |  |  |  |  |
| Legal Desc:         | 3383TR<br>Remarks                                                                                                                                                                                                                                                                                                                                                                                                                                                                                                                                                                                                                                                                                                     |  |  |  |  |
| Pub Rmks:           | TRIPLE CAR GARAGE! TONS OF PARKING! ACROSS FROM SCENIC GREEN SPACE! This hidden Beacon Hill gem is currently awaiting its new homeowners! Beautiful<br>neighbourhood, this home offers Landscaping for the person with the green thumb, RV Parking for the campers, and a garage with over 1,100 square feet for the<br>garage enthusiasts!! The home features lots of space with a large rec/game room area, den, and wet bar, which is fantastic for entertaining. Main level features a<br>large living room with a warm fireplace for our cold winters. BONUS UPDATES: new roof (2016), siding (2017), high-efficiency furnace (2014), and hot water tank<br>(2021). Come check out what this home can offer you! |  |  |  |  |
| Inclusions:         | Lawn Mower, 2 compressors located in garage, 2 wall mirrors, Freezer in lower level                                                                                                                                                                                                                                                                                                                                                                                                                                                                                                                                                                                                                                   |  |  |  |  |
| Property Listed By: | RE/MAX Connect                                                                                                                                                                                                                                                                                                                                                                                                                                                                                                                                                                                                                                                                                                        |  |  |  |  |