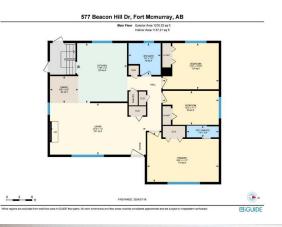

| cess:<br>t Feat:                 |               | ,Standard Shaped I     |       |                |           |  |
|----------------------------------|---------------|------------------------|-------|----------------|-----------|--|
|                                  |               |                        |       | Garage Sz:     | 3         |  |
|                                  |               |                        |       | Ttl Park:      | 8         |  |
| Shape:                           |               |                        |       | <u>Parking</u> |           |  |
|                                  | 0,000 Sqit    | Tu Sqit.               | 1,210 |                |           |  |
| <u>: Information</u><br>: Sz Ar: | 6,600 sqft    | Low Sqft:<br>Ttl Sqft: | 1,216 | Style:         | Bi-Level  |  |
|                                  | 1574          |                        | 1,210 |                | • •       |  |
| ar Built:                        | 1974          | Abv Saft:              | 1,216 | Baths:         | 3.0 (3 0) |  |
| y/Town:                          | Fort McMurray | Finished Floor Are     | ea    | Beds:          | 4 (3 1 )  |  |
| b Type:                          | Detached      |                        |       | <u>Layout</u>  |           |  |
| ор Туре:                         | Residential   |                        |       | 24             |           |  |
| neral Information                |               |                        |       | DOM            |           |  |

220 Volt Wiring, Concrete Driveway, Heated Garage, Off Street, RV Access/Parking, Triple Garage Detached

| Roof:<br>Heating:<br>Sewer:              | Asphalt Shingle<br>Fireplace(s),Forced Air |                                                                                                                                                            | Construction:<br><b>Vinyl Siding</b><br>Flooring:                   | Vinyl Siding                                                        |                |  |  |  |  |
|------------------------------------------|--------------------------------------------|------------------------------------------------------------------------------------------------------------------------------------------------------------|---------------------------------------------------------------------|---------------------------------------------------------------------|----------------|--|--|--|--|
| Ext Feat:                                | Storage                                    |                                                                                                                                                            | Cork,Hardwood,Tile<br>Water Source:<br>Fnd/Bsmt:<br>Poured Concrete | Cork,Hardwood,Tile<br>Water Source:<br>Fnd/Bsmt:<br>Poured Concrete |                |  |  |  |  |
| Kitchen Appl:<br>Int Feat:<br>Utilities: |                                            | Dishwasher,Dryer,Microwave,Refrigerator,Stove(s),Window Coverings<br>Ceiling Fan(s),Laminate Counters,Pantry,Separate Entrance,Wet Bar<br>Room Information |                                                                     |                                                                     |                |  |  |  |  |
| Room                                     | Level                                      | Dimensions                                                                                                                                                 | <u>Room</u>                                                         | Level                                                               | Dimensions     |  |  |  |  |
| <b>3pc Ensuite bat</b>                   | th Main                                    | 7`6" x 2`9"                                                                                                                                                | 4pc Bathroom                                                        | Main                                                                | 7`6" x 7`5"    |  |  |  |  |
| Bedroom                                  | Main                                       | 13`2" x 7`11"                                                                                                                                              | Bedroom                                                             | Main                                                                | 13`2" x 10`10" |  |  |  |  |
| Dining Room                              | Main                                       | 6`8" x 6`3"                                                                                                                                                | Kitchen                                                             | Main                                                                | 11`8" x 14`0"  |  |  |  |  |
| Living Room                              | Main                                       | 22`5" x 12`0"                                                                                                                                              | Bedroom - Primary                                                   | Main                                                                | 16`9" x 11`7"  |  |  |  |  |
| 4pc Bathroom                             | Lower                                      | 6`11" x 9`5"                                                                                                                                               | Bedroom                                                             | Lower                                                               | 15`5" x 12`3"  |  |  |  |  |
| Game Room                                | Lower                                      | 25`0" x 22`3"                                                                                                                                              |                                                                     |                                                                     |                |  |  |  |  |
|                                          |                                            |                                                                                                                                                            | Legal/Tax/Financial                                                 |                                                                     |                |  |  |  |  |