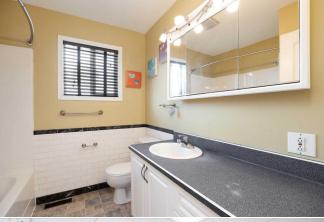

220 Volt Wiring, Concrete Driveway, Heated Garage, Off Street, RV Access/Parking, Triple Garage Detached

| Roof:<br>Heating:<br>Sewer:              | Asphalt Shingle<br>Fireplace(s),Forced Air |                                                                                                                                                            | Construction:<br><b>Vinyl Siding</b><br>Flooring:                   | Vinyl Siding                                                        |                |  |  |  |  |
|------------------------------------------|--------------------------------------------|------------------------------------------------------------------------------------------------------------------------------------------------------------|---------------------------------------------------------------------|---------------------------------------------------------------------|----------------|--|--|--|--|
| Ext Feat:                                | Storage                                    |                                                                                                                                                            | Cork,Hardwood,Tile<br>Water Source:<br>Fnd/Bsmt:<br>Poured Concrete | Cork,Hardwood,Tile<br>Water Source:<br>Fnd/Bsmt:<br>Poured Concrete |                |  |  |  |  |
| Kitchen Appl:<br>Int Feat:<br>Utilities: |                                            | Dishwasher,Dryer,Microwave,Refrigerator,Stove(s),Window Coverings<br>Ceiling Fan(s),Laminate Counters,Pantry,Separate Entrance,Wet Bar<br>Room Information |                                                                     |                                                                     |                |  |  |  |  |
| Room                                     | Level                                      | Dimensions                                                                                                                                                 | <u>Room</u>                                                         | Level                                                               | Dimensions     |  |  |  |  |
| <b>3pc Ensuite bat</b>                   | th Main                                    | 7`6" x 2`9"                                                                                                                                                | 4pc Bathroom                                                        | Main                                                                | 7`6" x 7`5"    |  |  |  |  |
| Bedroom                                  | Main                                       | 13`2" x 7`11"                                                                                                                                              | Bedroom                                                             | Main                                                                | 13`2" x 10`10" |  |  |  |  |
| Dining Room                              | Main                                       | 6`8" x 6`3"                                                                                                                                                | Kitchen                                                             | Main                                                                | 11`8" x 14`0"  |  |  |  |  |
| Living Room                              | Main                                       | 22`5" x 12`0"                                                                                                                                              | Bedroom - Primary                                                   | Main                                                                | 16`9" x 11`7"  |  |  |  |  |
| 4pc Bathroom                             | Lower                                      | 6`11" x 9`5"                                                                                                                                               | Bedroom                                                             | Lower                                                               | 15`5" x 12`3"  |  |  |  |  |
| Game Room                                | Lower                                      | 25`0" x 22`3"                                                                                                                                              |                                                                     |                                                                     |                |  |  |  |  |
|                                          |                                            |                                                                                                                                                            | Legal/Tax/Financial                                                 |                                                                     |                |  |  |  |  |