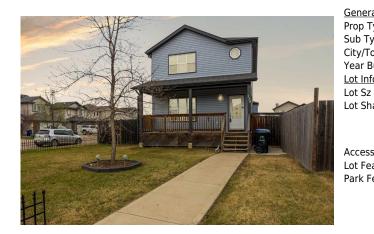

## 139 MINK Lane, Fort McMurray T9K 0C6

| MLS®#:  | A2218920 | Area:   | Timberlea    | Listing<br>Date: | 05/09/25 | List Price: <b>\$489,999</b> |
|---------|----------|---------|--------------|------------------|----------|------------------------------|
| Status: | Active   | County: | Wood Buffalo | Change:          | None     | Association: Fort McMurray   |

| eral Information  |                                                                                              |                     |                     | DOM           |           |  |  |  |
|-------------------|----------------------------------------------------------------------------------------------|---------------------|---------------------|---------------|-----------|--|--|--|
| Туре:             | Residential                                                                                  |                     |                     | 24            |           |  |  |  |
| Туре:             | Detached                                                                                     |                     |                     | <u>Layout</u> |           |  |  |  |
| Town:             | Fort McMurray                                                                                | Finished Floor Are  | <u>ea</u>           | Beds:         | 5 (3 2 )  |  |  |  |
| Built:            | 2006                                                                                         | Abv Sqft:           | 1,575               | Baths:        | 3.5 (3 1) |  |  |  |
| <u>nformation</u> |                                                                                              | Low Sqft:           |                     | Style:        | 2 Storey  |  |  |  |
| Sz Ar:            | 4,776 sqft                                                                                   | Ttl Sqft:           | 1,575               |               |           |  |  |  |
| Shape:            |                                                                                              |                     |                     | Parking       |           |  |  |  |
|                   |                                                                                              |                     |                     | Ttl Park:     | 4         |  |  |  |
|                   |                                                                                              |                     |                     | Garage Sz:    | 2         |  |  |  |
| ess:              |                                                                                              |                     |                     | -             |           |  |  |  |
| eat:              | Back Lane, Back Ya                                                                           | ard,Corner Lot,Fror | nt Yard,Landscaped, | See Remarks   |           |  |  |  |
| Feat:             | Double Garage Detached,Garage Door Opener,Garage Faces Rear,Gravel Driveway,Heated Garage,On |                     |                     |               |           |  |  |  |
|                   | Street,Rear Drive,                                                                           | See Remarks         |                     |               |           |  |  |  |