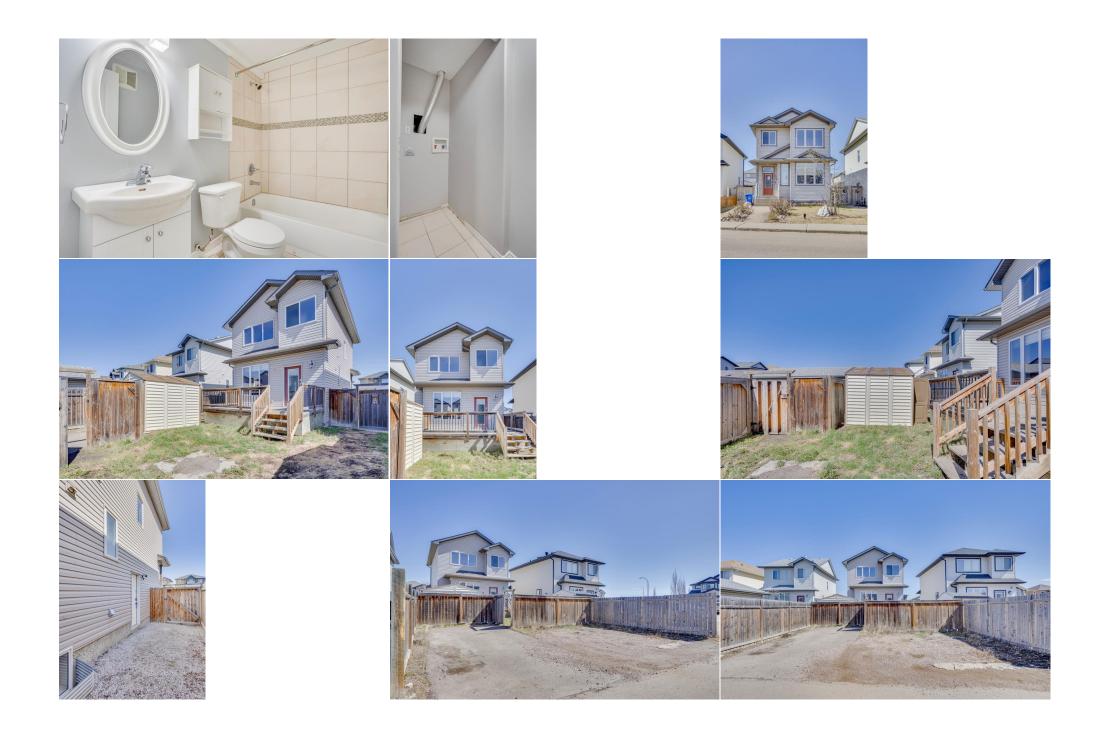

## 104 CHESTNUT Way, Fort McMurray T9K 0M6

| MLS®#:  | A2218701 | Area:   | Timberlea    | Listing<br>Date: | 05/06/25       | List Price: <b>\$415,500</b> |
|---------|----------|---------|--------------|------------------|----------------|------------------------------|
| Status: | Active   | County: | Wood Buffalo | Change:          | -\$10k, 08-Jul | Association: Fort McMurray   |

| Title:<br><b>Fee Simple</b><br>Legal Desc: | Zoning:<br>R1S<br>0821414                                                                                                                                                                                                                                                                                                                                                                                                                                                                                                                                                                                                                                                                                                                                                                                                                                                                                                                                                                                                                                      |
|--------------------------------------------|----------------------------------------------------------------------------------------------------------------------------------------------------------------------------------------------------------------------------------------------------------------------------------------------------------------------------------------------------------------------------------------------------------------------------------------------------------------------------------------------------------------------------------------------------------------------------------------------------------------------------------------------------------------------------------------------------------------------------------------------------------------------------------------------------------------------------------------------------------------------------------------------------------------------------------------------------------------------------------------------------------------------------------------------------------------|
| 5                                          | Remarks                                                                                                                                                                                                                                                                                                                                                                                                                                                                                                                                                                                                                                                                                                                                                                                                                                                                                                                                                                                                                                                        |
| Pub Rmks:<br>Inclusions:                   | Charming & Affordable - 104 Chestnut Way Welcome to this well-appointed 1,423 sq ft two-storey home in the quiet, established community of Timberlea. With 4 bedrooms and 3.5 bathrooms, this property offers great value and space for the whole family. The main floor features a bright open-concept layout with hardwood floors, a cozy gas fireplace, large windows, and a convenient 2-piece bath. The kitchen is finished with ceramic tile, dark maple cabinetry, and ample counter space—perfect for everyday living and entertaining. Upstairs, the spacious primary suite includes a walk-in closet and a 4-piece ensuite with a jetted tub and separate shower. The fully developed basement—with a separate entrance—adds versatility with a kitchenette, rec room, bedroom, and full bath, ideal for guests or rental income. Additional highlights include central A/C, rear lane access, and plenty of parking. Located near parks, trails, schools, and shopping—this is a home you don't want to miss! Call today to book your private tour! |
| Property Listed By:                        | ROYAL LEPAGE BENCHMARK                                                                                                                                                                                                                                                                                                                                                                                                                                                                                                                                                                                                                                                                                                                                                                                                                                                                                                                                                                                                                                         |