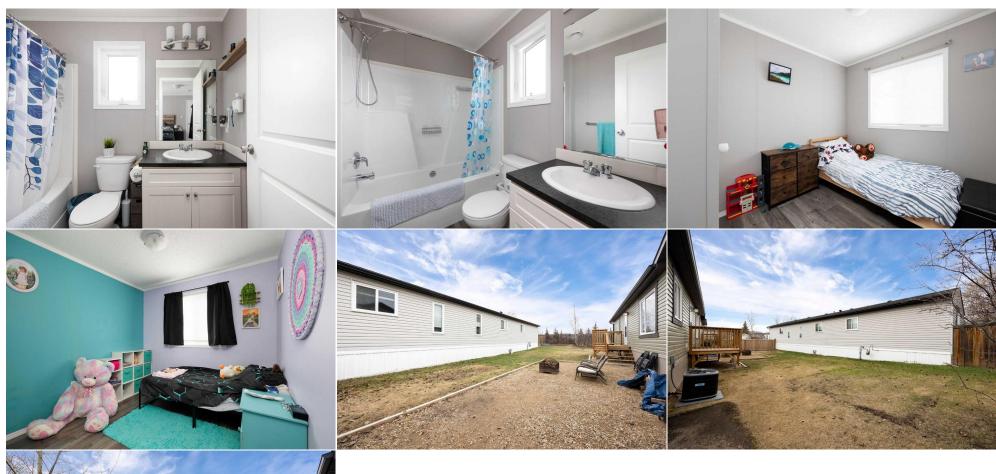

Int Feat: Open Floorplan, Pantry

Other

Ext Feat:

**Utilities:** 

**Room Information** 

Room Level Dimensions Room Level **Dimensions** 4pc Bathroom Main 5`7" x 8`0" 4pc Ensuite bath Main 9`1" x 5`1" **Bedroom** Main 9`3" x 8`0" **Bedroom** Main 9`0" x 10`9" **Dining Room** Main 7`1" x 11`4" Kitchen Main 9`9" x 23`10" **Living Room** 8`10" x 7`8" 15`0" x 14`7" Laundry

Main Main **Bedroom - Primary** 15`0" x 11`5" Lower

Legal/Tax/Financial

Condo Fee: Title: Zoning: \$330 Fee Simple res

Fee Freq:

Legal Desc: **9622660** 

Remarks

Pub Rmks: Charming 3-bedroom, 2-bathroom home with a bright white kitchen and spacious living areas. Enjoy the ease of no carpet throughout, plus a fully fenced yard with