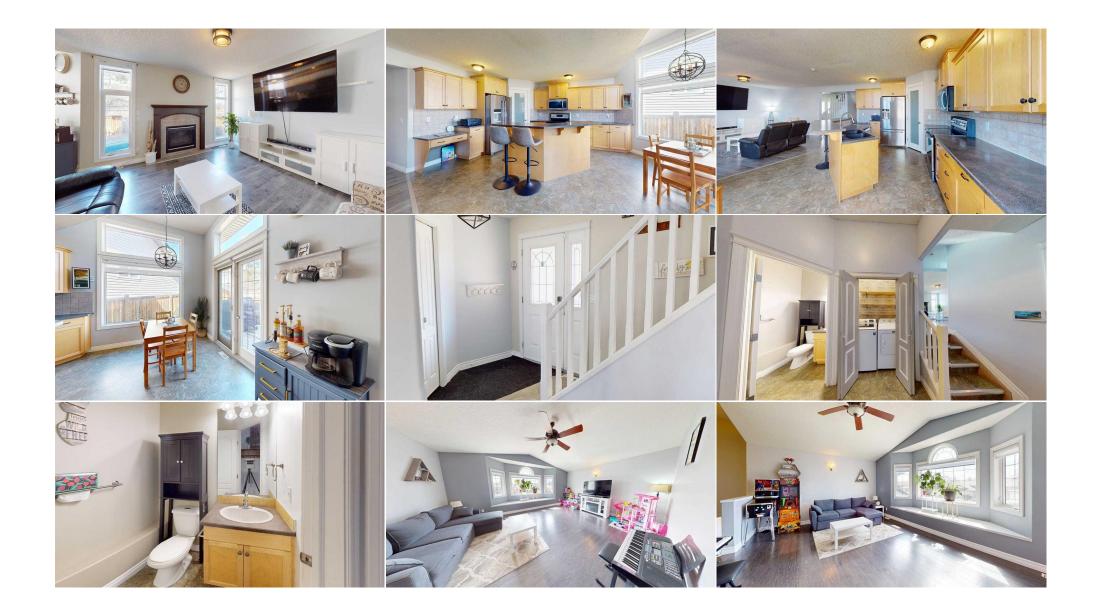

Kitchen Appl: Int Feat: Utilities: See Remarks Kitchen Island

|                                                 |                                                                                                                                                                                                                                                                                                                                                                                                                                                                                                                                                                                                                                                                                                                                                                                                                                                                                                                                                                                                                                                                                                                                                                                                                                                                                                                                                                                                                                                                                                                                                                                                                                                                                                      |                              | Room Information                |                  |                               |  |  |
|-------------------------------------------------|------------------------------------------------------------------------------------------------------------------------------------------------------------------------------------------------------------------------------------------------------------------------------------------------------------------------------------------------------------------------------------------------------------------------------------------------------------------------------------------------------------------------------------------------------------------------------------------------------------------------------------------------------------------------------------------------------------------------------------------------------------------------------------------------------------------------------------------------------------------------------------------------------------------------------------------------------------------------------------------------------------------------------------------------------------------------------------------------------------------------------------------------------------------------------------------------------------------------------------------------------------------------------------------------------------------------------------------------------------------------------------------------------------------------------------------------------------------------------------------------------------------------------------------------------------------------------------------------------------------------------------------------------------------------------------------------------|------------------------------|---------------------------------|------------------|-------------------------------|--|--|
| Room<br>4pc Bathroom                            | Level<br>Second                                                                                                                                                                                                                                                                                                                                                                                                                                                                                                                                                                                                                                                                                                                                                                                                                                                                                                                                                                                                                                                                                                                                                                                                                                                                                                                                                                                                                                                                                                                                                                                                                                                                                      | Dimensions                   | <u>Room</u><br>4pc Ensuite bath | Level<br>Second  | Dimensions                    |  |  |
| 2pc Bathroom                                    | Main<br>Main                                                                                                                                                                                                                                                                                                                                                                                                                                                                                                                                                                                                                                                                                                                                                                                                                                                                                                                                                                                                                                                                                                                                                                                                                                                                                                                                                                                                                                                                                                                                                                                                                                                                                         | 12`1" x 14`1"                | 3pc Bathroom<br>Eat in Kitchen  | Basement<br>Main | 16`5" x 21`7"                 |  |  |
| Living Room<br>Family Room                      | Second                                                                                                                                                                                                                                                                                                                                                                                                                                                                                                                                                                                                                                                                                                                                                                                                                                                                                                                                                                                                                                                                                                                                                                                                                                                                                                                                                                                                                                                                                                                                                                                                                                                                                               | 12 1 x 14 1<br>19`0" x 15`6" | Bedroom - Primary               | Second           | 16 5 X 21 7<br>14`0" x 11`11" |  |  |
| Bedroom                                         | Second                                                                                                                                                                                                                                                                                                                                                                                                                                                                                                                                                                                                                                                                                                                                                                                                                                                                                                                                                                                                                                                                                                                                                                                                                                                                                                                                                                                                                                                                                                                                                                                                                                                                                               | 19 0 x 15 0<br>11`1" x 8`7"  | Bedroom - Primary               | Second           | 9`4" x 11`8"                  |  |  |
| Game Room                                       | Basement                                                                                                                                                                                                                                                                                                                                                                                                                                                                                                                                                                                                                                                                                                                                                                                                                                                                                                                                                                                                                                                                                                                                                                                                                                                                                                                                                                                                                                                                                                                                                                                                                                                                                             | 20`0" x 13`9"                | Bedroom                         | Basement         | 10`0" x 15`0"                 |  |  |
|                                                 | Legal/Tax/Financial                                                                                                                                                                                                                                                                                                                                                                                                                                                                                                                                                                                                                                                                                                                                                                                                                                                                                                                                                                                                                                                                                                                                                                                                                                                                                                                                                                                                                                                                                                                                                                                                                                                                                  |                              |                                 |                  |                               |  |  |
| Title:                                          |                                                                                                                                                                                                                                                                                                                                                                                                                                                                                                                                                                                                                                                                                                                                                                                                                                                                                                                                                                                                                                                                                                                                                                                                                                                                                                                                                                                                                                                                                                                                                                                                                                                                                                      | Zoning:                      |                                 |                  |                               |  |  |
| Fee Simple                                      |                                                                                                                                                                                                                                                                                                                                                                                                                                                                                                                                                                                                                                                                                                                                                                                                                                                                                                                                                                                                                                                                                                                                                                                                                                                                                                                                                                                                                                                                                                                                                                                                                                                                                                      | R1                           |                                 |                  |                               |  |  |
| Legal Desc:                                     | 0225763                                                                                                                                                                                                                                                                                                                                                                                                                                                                                                                                                                                                                                                                                                                                                                                                                                                                                                                                                                                                                                                                                                                                                                                                                                                                                                                                                                                                                                                                                                                                                                                                                                                                                              |                              | Remarks                         |                  |                               |  |  |
| Pub Rmks:<br>Inclusions:<br>Property Listed By: | Welcome to your new home in the heart of Timberlea! Tucked away on a quiet cul-de-sac, this spacious property has something for everyone. The first thing you'll notice is the oversized driveway—perfect for RV parking plus multiple vehicles. From there, step onto the covered front deck, an ideal spot to enjoy your morning coffee or unwind in the evening. Inside, a generous foyer opens into a bright and inviting open-concept living space featuring a cozy gas fireplace and an eat-in kitchen with ample cabinetry and a walk-in pantry. Conveniently located on the main floor are access to the attached heated garage, a laundry closet, and a powder room. Upstairs, you'll find a large bonus/family room with soaring vaulted ceilings—great for relaxing or entertaining. This level also includes three well-sized bedrooms, including the primary bedroom with a walk-in closet and a 4-piece ensuite featuring a corner jetted tub and a newer shower. A second full bathroom completes the upper floor. The fully finished basement offers even more living space with a large family room (complete with cabinetry), a 3-piece bathroom, and a fourth bedroom—ideal for guests, teens, or a home office. Off the dining area, step onto the back deck and into the fully fenced, landscaped backyard. There's even a dedicated dog run to help keep the yard clean and pet-friendly. Seller willing to pay for shingles to be done upon possession. This home is move-in ready and truly a must-see—don't miss out! Title insurance in lieu of RPR. FRIDGE, STOVE, DISHWASHER, MICROWAVE, WASHER, DRYER, CENTRAL AIR, GARAGE HEATER, GARAGE DOOR OPENER People 1st Realty |                              |                                 |                  |                               |  |  |