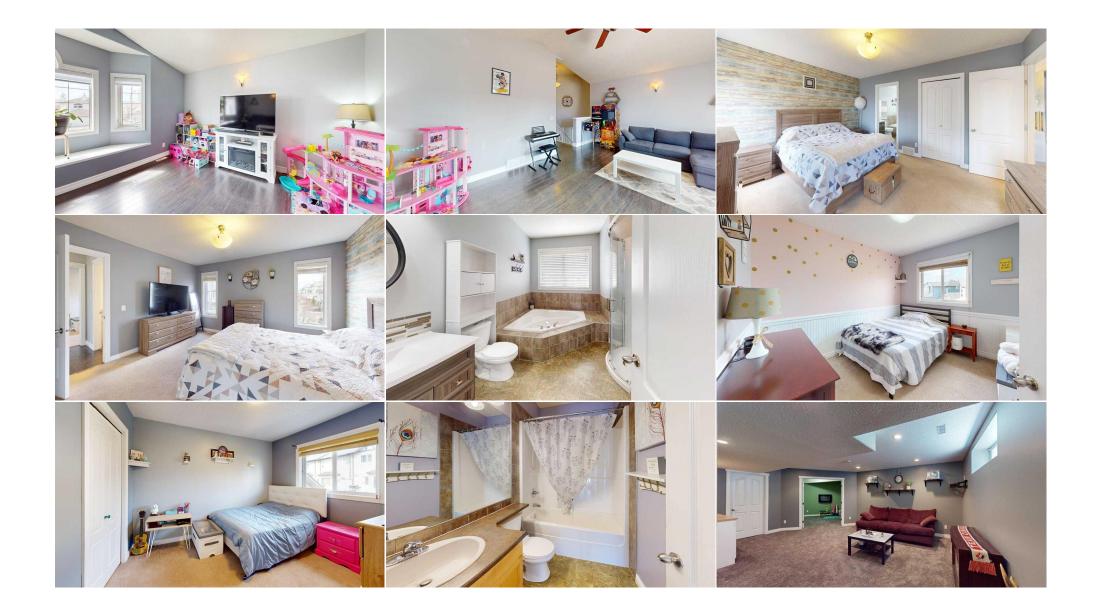

Kitchen Appl: Int Feat: Utilities: See Remarks Kitchen Island

|                                                 |                                                                                                                                                                                                                                                                                                                                                                                                                                                                                                                                                                                                                                                                                                                                                                                                                                                                                                                                                                                                                                                                                                                                                                                                                                                                                                                                                                                                                                                                                                                                                                                                                                                                                                      |                              | Room Information                |                  |                               |  |  |
|-------------------------------------------------|------------------------------------------------------------------------------------------------------------------------------------------------------------------------------------------------------------------------------------------------------------------------------------------------------------------------------------------------------------------------------------------------------------------------------------------------------------------------------------------------------------------------------------------------------------------------------------------------------------------------------------------------------------------------------------------------------------------------------------------------------------------------------------------------------------------------------------------------------------------------------------------------------------------------------------------------------------------------------------------------------------------------------------------------------------------------------------------------------------------------------------------------------------------------------------------------------------------------------------------------------------------------------------------------------------------------------------------------------------------------------------------------------------------------------------------------------------------------------------------------------------------------------------------------------------------------------------------------------------------------------------------------------------------------------------------------------|------------------------------|---------------------------------|------------------|-------------------------------|--|--|
| Room<br>4pc Bathroom                            | Level<br>Second                                                                                                                                                                                                                                                                                                                                                                                                                                                                                                                                                                                                                                                                                                                                                                                                                                                                                                                                                                                                                                                                                                                                                                                                                                                                                                                                                                                                                                                                                                                                                                                                                                                                                      | Dimensions                   | <u>Room</u><br>4pc Ensuite bath | Level<br>Second  | Dimensions                    |  |  |
| 2pc Bathroom                                    | Main<br>Main                                                                                                                                                                                                                                                                                                                                                                                                                                                                                                                                                                                                                                                                                                                                                                                                                                                                                                                                                                                                                                                                                                                                                                                                                                                                                                                                                                                                                                                                                                                                                                                                                                                                                         | 12`1" x 14`1"                | 3pc Bathroom<br>Eat in Kitchen  | Basement<br>Main | 16`5" x 21`7"                 |  |  |
| Living Room<br>Family Room                      | Second                                                                                                                                                                                                                                                                                                                                                                                                                                                                                                                                                                                                                                                                                                                                                                                                                                                                                                                                                                                                                                                                                                                                                                                                                                                                                                                                                                                                                                                                                                                                                                                                                                                                                               | 12 1 x 14 1<br>19`0" x 15`6" | Bedroom - Primary               | Second           | 16 5 X 21 7<br>14`0" x 11`11" |  |  |
| Bedroom                                         | Second                                                                                                                                                                                                                                                                                                                                                                                                                                                                                                                                                                                                                                                                                                                                                                                                                                                                                                                                                                                                                                                                                                                                                                                                                                                                                                                                                                                                                                                                                                                                                                                                                                                                                               | 19 0 x 15 0<br>11`1" x 8`7"  | Bedroom - Primary               | Second           | 9`4" x 11`8"                  |  |  |
| Game Room                                       | Basement                                                                                                                                                                                                                                                                                                                                                                                                                                                                                                                                                                                                                                                                                                                                                                                                                                                                                                                                                                                                                                                                                                                                                                                                                                                                                                                                                                                                                                                                                                                                                                                                                                                                                             | 20`0" x 13`9"                | Bedroom                         | Basement         | 10`0" x 15`0"                 |  |  |
|                                                 | Legal/Tax/Financial                                                                                                                                                                                                                                                                                                                                                                                                                                                                                                                                                                                                                                                                                                                                                                                                                                                                                                                                                                                                                                                                                                                                                                                                                                                                                                                                                                                                                                                                                                                                                                                                                                                                                  |                              |                                 |                  |                               |  |  |
| Title:                                          |                                                                                                                                                                                                                                                                                                                                                                                                                                                                                                                                                                                                                                                                                                                                                                                                                                                                                                                                                                                                                                                                                                                                                                                                                                                                                                                                                                                                                                                                                                                                                                                                                                                                                                      | Zoning:                      |                                 |                  |                               |  |  |
| Fee Simple                                      |                                                                                                                                                                                                                                                                                                                                                                                                                                                                                                                                                                                                                                                                                                                                                                                                                                                                                                                                                                                                                                                                                                                                                                                                                                                                                                                                                                                                                                                                                                                                                                                                                                                                                                      | R1                           |                                 |                  |                               |  |  |
| Legal Desc:                                     | 0225763                                                                                                                                                                                                                                                                                                                                                                                                                                                                                                                                                                                                                                                                                                                                                                                                                                                                                                                                                                                                                                                                                                                                                                                                                                                                                                                                                                                                                                                                                                                                                                                                                                                                                              |                              | Remarks                         |                  |                               |  |  |
| Pub Rmks:<br>Inclusions:<br>Property Listed By: | Welcome to your new home in the heart of Timberlea! Tucked away on a quiet cul-de-sac, this spacious property has something for everyone. The first thing you'll notice is the oversized driveway—perfect for RV parking plus multiple vehicles. From there, step onto the covered front deck, an ideal spot to enjoy your morning coffee or unwind in the evening. Inside, a generous foyer opens into a bright and inviting open-concept living space featuring a cozy gas fireplace and an eat-in kitchen with ample cabinetry and a walk-in pantry. Conveniently located on the main floor are access to the attached heated garage, a laundry closet, and a powder room. Upstairs, you'll find a large bonus/family room with soaring vaulted ceilings—great for relaxing or entertaining. This level also includes three well-sized bedrooms, including the primary bedroom with a walk-in closet and a 4-piece ensuite featuring a corner jetted tub and a newer shower. A second full bathroom completes the upper floor. The fully finished basement offers even more living space with a large family room (complete with cabinetry), a 3-piece bathroom, and a fourth bedroom—ideal for guests, teens, or a home office. Off the dining area, step onto the back deck and into the fully fenced, landscaped backyard. There's even a dedicated dog run to help keep the yard clean and pet-friendly. Seller willing to pay for shingles to be done upon possession. This home is move-in ready and truly a must-see—don't miss out! Title insurance in lieu of RPR. FRIDGE, STOVE, DISHWASHER, MICROWAVE, WASHER, DRYER, CENTRAL AIR, GARAGE HEATER, GARAGE DOOR OPENER People 1st Realty |                              |                                 |                  |                               |  |  |