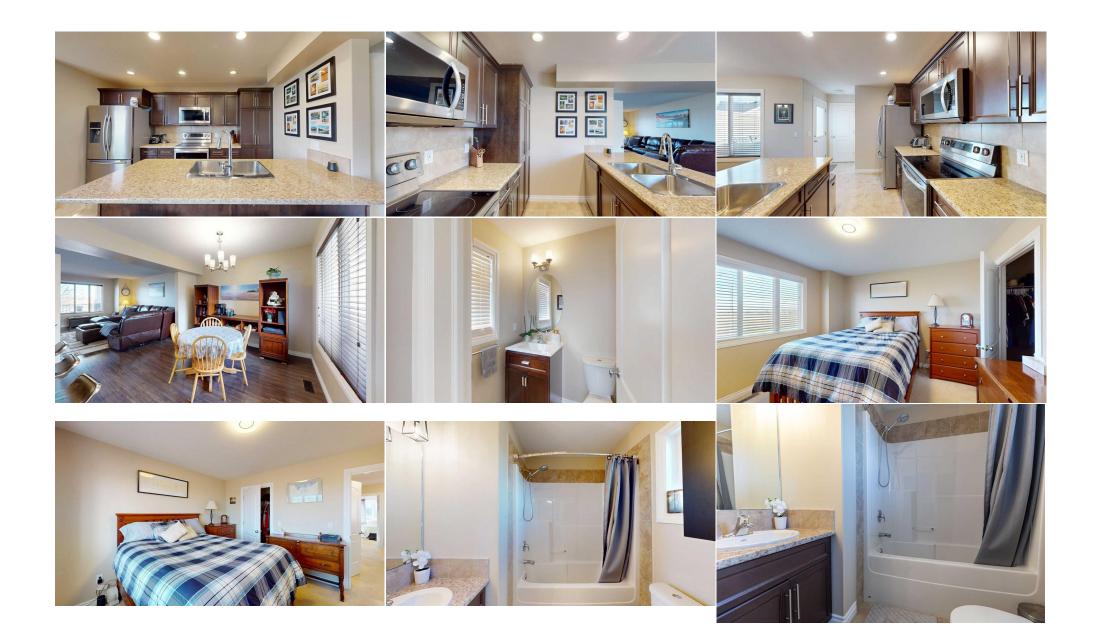

Step into the bright and inviting living room, filled with natural light and gas fire place, and flow into the eat-in kitchen, perfect for family meals or entertaining. The kitchen boasts ample cabinet space, eat-up counter, and stainless steel appliances including a stove, microwave, and dishwasher—all under 5 years old. Upstairs, discover a cozy nook on the second floor, ideal for a home office, reading corner, or children's play area. The primary bedroom offers a 4 piece en-suite and walk-in closet. Down the hall you will find 2 more bedrooms, 4 piece bathroom and laundry closet. The fully developed basement with separate entrance, features dry core subfloor, a spacious family room prepped for a wet bar, and a luxurious bathroom with a jetted tub and in-floor heating—the perfect retreat. A new hot water tank (2020) adds peace of mind. Enjoy summer comfort with central air conditioning, and year-round convenience with central vacuum, a water softener, and covered front deck and back deck. The fenced backyard includes back alley access with a parking pad. This property combines cozy character with smart upgrades and space to grow. Don't miss your chance to call it home! Title insurance in lieu of a real property report. FRIDGE, STOVE, DISHWASHER, MICROWAVE, WASHER, DRYER, CENTRAL AIR, CENTRAL VAC AND ATTACHMENTS, WATER SOFTENER, SHED, BLINDS People 1st Realty