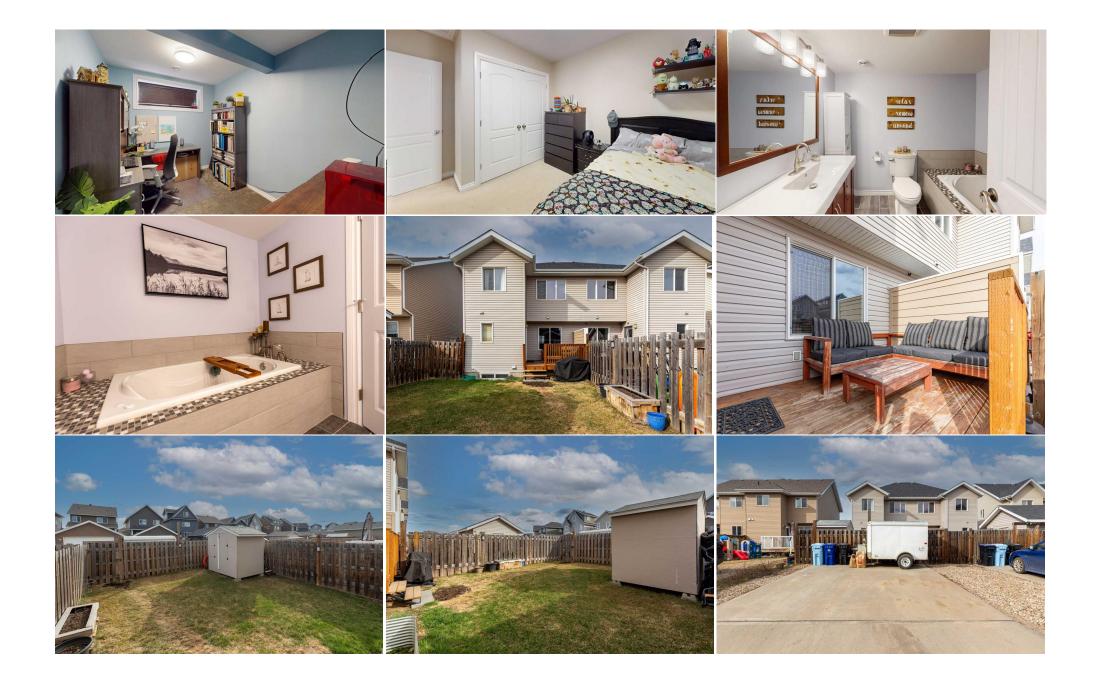

Step into the bright and inviting living room, filled with natural light and gas fire place, and flow into the eat-in kitchen, perfect for family meals or entertaining. The kitchen boasts ample cabinet space, eat-up counter, and stainless steel appliances including a stove, microwave, and dishwasher—all under 5 years old. Upstairs, discover a cozy nook on the second floor, ideal for a home office, reading corner, or children's play area. The primary bedroom offers a 4 piece en-suite and walk-in closet. Down the hall you will find 2 more bedrooms, 4 piece bathroom and laundry closet. The fully developed basement with separate entrance, features dry core subfloor, a spacious family room prepped for a wet bar, and a luxurious bathroom with a jetted tub and in-floor heating—the perfect retreat. A new hot water tank (2020) adds peace of mind. Enjoy summer comfort with central air conditioning, and year-round convenience with central vacuum, a water softener, and covered front deck and back deck. The fenced backyard includes back alley access with a parking pad. This property combines cozy character with smart upgrades and space to grow. Don't miss your chance to call it home! Title insurance in lieu of a real property report. FRIDGE, STOVE, DISHWASHER, MICROWAVE, WASHER, DRYER, CENTRAL AIR, CENTRAL VAC AND ATTACHMENTS, WATER SOFTENER, SHED, BLINDS People 1st Realty