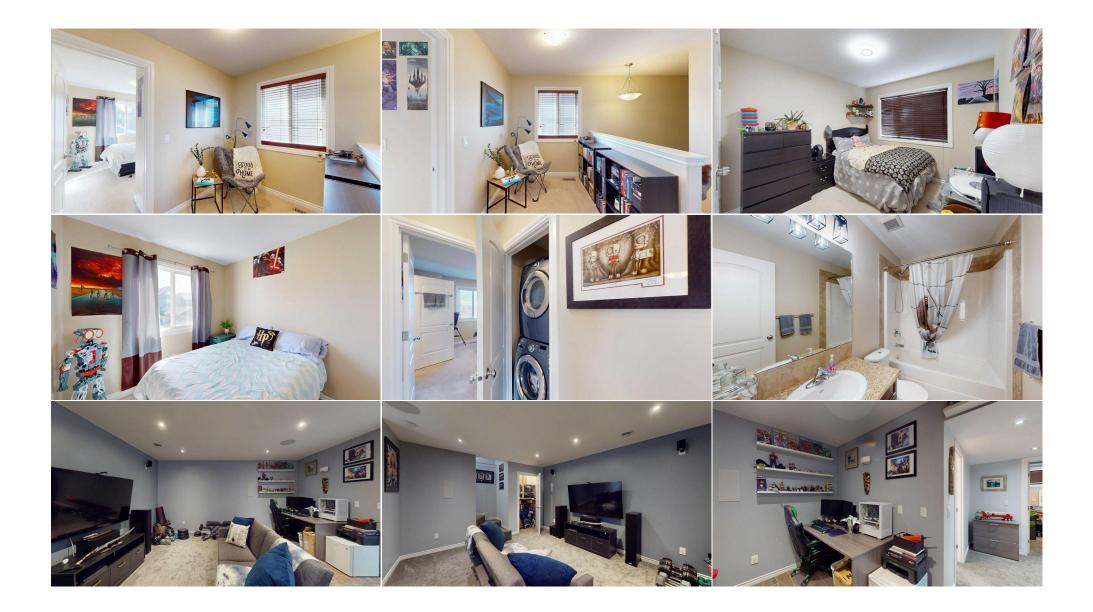

Step into the bright and inviting living room, filled with natural light and gas fire place, and flow into the eat-in kitchen, perfect for family meals or entertaining. The kitchen boasts ample cabinet space, eat-up counter, and stainless steel appliances including a stove, microwave, and dishwasher—all under 5 years old. Upstairs, discover a cozy nook on the second floor, ideal for a home office, reading corner, or children's play area. The primary bedroom offers a 4 piece en-suite and walk-in closet. Down the hall you will find 2 more bedrooms, 4 piece bathroom and laundry closet. The fully developed basement with separate entrance, features dry core subfloor, a spacious family room prepped for a wet bar, and a luxurious bathroom with a jetted tub and in-floor heating—the perfect retreat. A new hot water tank (2020) adds peace of mind. Enjoy summer comfort with central air conditioning, and year-round convenience with central vacuum, a water softener, and covered front deck and back deck. The fenced backyard includes back alley access with a parking pad. This property combines cozy character with smart upgrades and space to grow. Don't miss your chance to call it home! Title insurance in lieu of a real property report. FRIDGE, STOVE, DISHWASHER, MICROWAVE, WASHER, DRYER, CENTRAL AIR, CENTRAL VAC AND ATTACHMENTS, WATER SOFTENER, SHED, BLINDS People 1st Realty