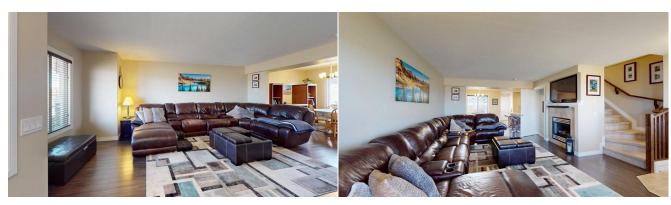

Step into the bright and inviting living room, filled with natural light and gas fire place, and flow into the eat-in kitchen, perfect for family meals or entertaining. The kitchen boasts ample cabinet space, eat-up counter, and stainless steel appliances including a stove, microwave, and dishwasher—all under 5 years old. Upstairs, discover a cozy nook on the second floor, ideal for a home office, reading corner, or children's play area. The primary bedroom offers a 4 piece en-suite and walk-in closet. Down the hall you will find 2 more bedrooms, 4 piece bathroom and laundry closet. The fully developed basement with separate entrance, features dry core subfloor, a spacious family room prepped for a wet bar, and a luxurious bathroom with a jetted tub and in-floor heating—the perfect retreat. A new hot water tank (2020) adds peace of mind. Enjoy summer comfort with central air conditioning, and year-round convenience with central vacuum, a water softener, and covered front deck and back deck. The fenced backyard includes back alley access with a parking pad. This property combines cozy character with smart upgrades and space to grow. Don't miss your chance to call it home! Title insurance in lieu of a real property report. FRIDGE, STOVE, DISHWASHER, MICROWAVE, WASHER, DRYER, CENTRAL AIR, CENTRAL VAC AND ATTACHMENTS, WATER SOFTENER, SHED, BLINDS People 1st Realty