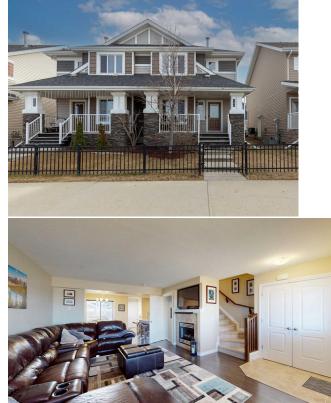

Step into the bright and inviting living room, filled with natural light and gas fire place, and flow into the eat-in kitchen, perfect for family meals or entertaining. The kitchen boasts ample cabinet space, eat-up counter, and stainless steel appliances including a stove, microwave, and dishwasher—all under 5 years old. Upstairs, discover a cozy nook on the second floor, ideal for a home office, reading corner, or children's play area. The primary bedroom offers a 4 piece en-suite and walk-in closet. Down the hall you will find 2 more bedrooms, 4 piece bathroom and laundry closet. The fully developed basement with separate entrance, features dry core subfloor, a spacious family room prepped for a wet bar, and a luxurious bathroom with a jetted tub and in-floor heating—the perfect retreat. A new hot water tank (2020) adds peace of mind. Enjoy summer comfort with central air conditioning, and year-round convenience with central vacuum, a water softener, and covered front deck and back deck. The fenced backyard includes back alley access with a parking pad. This property combines cozy character with smart upgrades and space to grow. Don't miss your chance to call it home! Title insurance in lieu of a real property report. FRIDGE, STOVE, DISHWASHER, MICROWAVE, WASHER, DRYER, CENTRAL AIR, CENTRAL VAC AND ATTACHMENTS, WATER SOFTENER, SHED, BLINDS People 1st Realty