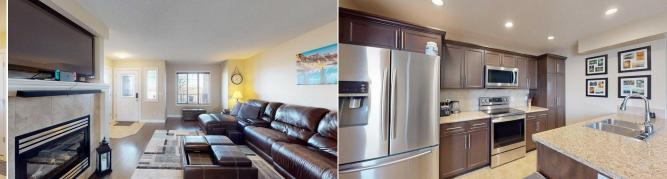

Step into the bright and inviting living room, filled with natural light and gas fire place, and flow into the eat-in kitchen, perfect for family meals or entertaining. The kitchen boasts ample cabinet space, eat-up counter, and stainless steel appliances including a stove, microwave, and dishwasher—all under 5 years old. Upstairs, discover a cozy nook on the second floor, ideal for a home office, reading corner, or children's play area. The primary bedroom offers a 4 piece en-suite and walk-in closet. Down the hall you will find 2 more bedrooms, 4 piece bathroom and laundry closet. The fully developed basement with separate entrance, features dry core subfloor, a spacious family room prepped for a wet bar, and a luxurious bathroom with a jetted tub and in-floor heating—the perfect retreat. A new hot water tank (2020) adds peace of mind. Enjoy summer comfort with central air conditioning, and year-round convenience with central vacuum, a water softener, and covered front deck and back deck. The fenced backyard includes back alley access with a parking pad. This property combines cozy character with smart upgrades and space to grow. Don't miss your chance to call it home! Title insurance in lieu of a real property report. FRIDGE, STOVE, DISHWASHER, MICROWAVE, WASHER, DRYER, CENTRAL AIR, CENTRAL VAC AND ATTACHMENTS, WATER SOFTENER, SHED, BLINDS People 1st Realty