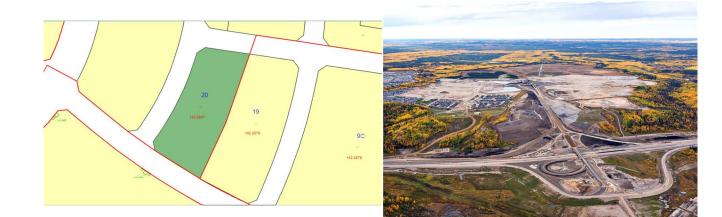

New opportunities are taking root in the community of North Parsons Creek. Discover a remarkable Land Development opportunity. Parcel 20, situated on Heritage Drive, boasts an expansive 3.48 Acres (+/-) of land zoned MD Main Street District. The parcel is provided with full municipal services in relatively close proximity to the property line, including water, natural gas, sewer and power. Seated on a scenic plateau overlooking the Athabasca River Valley stands the community of North Parsons Creek. Parsons Creek is located west of the Athabasca River valley and Hwy 63 and north of the existing Timberlea residential subdivision. Parsons North is a Master Planned development designed as a multi-phased integrated community that promotes a high quality of life for residents through a pedestrian-friendly environment and a variety of transportation, housing, commercial, and future recreational options. Parsons Creek's design offers a walkable, vibrant, mixed-use environment with good connections to adjacent neighbourhoods. Focus on sustainable principles such as mixed-use areas, extensive trail systems, pedestrian connections, and transit nodes; Parsons Creek has been designed to encourage sustainable development and lifestyles. This trendy suburban location features an ideal combination of residential opportunities with connected open spaces, two elementary schools, and future commercial/retail development. Signature traits include an abundance of parks, paved trails, a skate park, a water spray park, and a future waterfront village with a canal and two man-made ponds. The population of Parsons Creek in 2021 was 3,880, with 1,727 dwellings according to a municipal census conducted by the R.M. of Wood Buffalo. Once built out, this growing neighbourhood will be home to 24,000 residents on over 815 acres of land. \*Permitted uses and servicing are to be verified by the purchaser with the RMWB. N/A