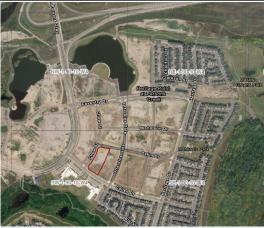

New opportunities are taking root in the community of North Parsons Creek. Discover a remarkable Land Development opportunity. Parcel 20, situated on Heritage Drive, boasts an expansive 3.48 Acres (+/-) of land zoned MD Main Street District. The parcel is provided with full municipal services in relatively close proximity to the property line, including water, natural gas, sewer and power. Seated on a scenic plateau overlooking the Athabasca River Valley stands the community of North Parsons Creek. Parsons Creek is located west of the Athabasca River valley and Hwy 63 and north of the existing Timberlea residential subdivision. Parsons North is a Master Planned development designed as a multi-phased integrated community that promotes a high quality of life for residents through a pedestrian-friendly environment and a variety of transportation, housing, commercial, and future recreational options. Parsons Creek's design offers a walkable, vibrant, mixed-use environment with good connections to adjacent neighbourhoods. Focus on sustainable principles such as mixed-use areas, extensive trail systems, pedestrian connections, and transit nodes; Parsons Creek has been designed to encourage sustainable development and lifestyles. This trendy suburban location features an ideal combination of residential opportunities with connected open spaces, two elementary schools, and future commercial/retail development. Signature traits include an abundance of parks, paved trails, a skate park, a water spray park, and a future waterfront village with a canal and two man-made ponds. The population of Parsons Creek in 2021 was 3,880, with 1,727 dwellings according to a municipal census conducted by the R.M. of Wood Buffalo. Once built out, this growing neighbourhood will be home to 24,000 residents on over 815 acres of land. \*Permitted uses and servicing are to be verified by the purchaser with the RMWB. N/A