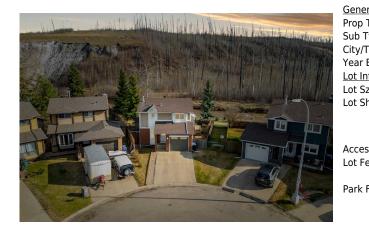

## 113 GARDINER Place, Fort McMurray T9J 1K7

| MLS®#:  | A2217041 | Area:   | Grayling Terrace | Listing<br>Date: | 05/06/25 | List Price: <b>\$450,000</b> |
|---------|----------|---------|------------------|------------------|----------|------------------------------|
| Status: | Active   | County: | Wood Buffalo     | Change:          | None     | Association: Fort McMurray   |

| Furnace/Utility Room                            | Basement                                                                                                                                                                                                                                                                                                                                                                                                                                                                                                                                                                                                                                                                                                                                                                                                                                                                                                                                                                                                                                                                                                                                                                                                                                                                                                                                                                                                                                                                                                                                                                                                                                                                                                                                                                                                                                                                                                                                                                                                                                                                                                                       | 6`11" x 5`4"        |  |  |  |
|-------------------------------------------------|--------------------------------------------------------------------------------------------------------------------------------------------------------------------------------------------------------------------------------------------------------------------------------------------------------------------------------------------------------------------------------------------------------------------------------------------------------------------------------------------------------------------------------------------------------------------------------------------------------------------------------------------------------------------------------------------------------------------------------------------------------------------------------------------------------------------------------------------------------------------------------------------------------------------------------------------------------------------------------------------------------------------------------------------------------------------------------------------------------------------------------------------------------------------------------------------------------------------------------------------------------------------------------------------------------------------------------------------------------------------------------------------------------------------------------------------------------------------------------------------------------------------------------------------------------------------------------------------------------------------------------------------------------------------------------------------------------------------------------------------------------------------------------------------------------------------------------------------------------------------------------------------------------------------------------------------------------------------------------------------------------------------------------------------------------------------------------------------------------------------------------|---------------------|--|--|--|
|                                                 |                                                                                                                                                                                                                                                                                                                                                                                                                                                                                                                                                                                                                                                                                                                                                                                                                                                                                                                                                                                                                                                                                                                                                                                                                                                                                                                                                                                                                                                                                                                                                                                                                                                                                                                                                                                                                                                                                                                                                                                                                                                                                                                                | Legal/Tax/Financial |  |  |  |
| Title:<br>Fee Simple<br>Legal Desc:             | 8021827                                                                                                                                                                                                                                                                                                                                                                                                                                                                                                                                                                                                                                                                                                                                                                                                                                                                                                                                                                                                                                                                                                                                                                                                                                                                                                                                                                                                                                                                                                                                                                                                                                                                                                                                                                                                                                                                                                                                                                                                                                                                                                                        | Zoning:<br>RM1      |  |  |  |
| Legal Desc.                                     | 0021027                                                                                                                                                                                                                                                                                                                                                                                                                                                                                                                                                                                                                                                                                                                                                                                                                                                                                                                                                                                                                                                                                                                                                                                                                                                                                                                                                                                                                                                                                                                                                                                                                                                                                                                                                                                                                                                                                                                                                                                                                                                                                                                        | Remarks             |  |  |  |
| Pub Rmks:<br>Inclusions:<br>Property Listed By: | Welcome to 113 Gardiner Place - a rare riverfront gem nestled in a quiet cul-de-sac in Fort McMurray! This beautifully maintained home backs directly onto the peaceful Hangingstone River and offers immediate access to scenic walking trails, all without the worry—this property is NOT in a flood zone. Imagine sipping your morning coffee while watching the river flow, or enjoying long summer evenings from your fully screened-in sunroom, all set against the backdrop of one of Fort McMurray's most sought-after natural landscapes. The main level welcomes you with a charming built-in entryway for coats and shoes, a 2-piece powder room, and a cozy sunken living room that captures panoramic river views. A formal dining room overlooks the living space and flows into the kitchen, which features timeless white cabinetry, a sleek subway tile backsplash (updated in 2023), built-in oven, electric range, and dishwasher. From the kitchen, step directly into your fully enclosed surnoom—reboarded with decking and new screens in 2021—perfect for relaxing or entertaining rain or shine. Upstairs, you'll find three comfortable bedrooms, including a spacious primary retreat that's been transformed into a serene escape. The fully renovated 3-piece ensuite features a modern espressotoned vanity topped with a gleaming quartz countertop, a beautifully tiled walk-in shower, and warm wood accents along the ceiling that creates a spa-inspired ambiance. The main 4-piece bathroom has also been tastefully updated with a quartz countertop, rain showerhead, industrial-style shelving, and espresso-coloure vanity. The developed basement provides added flexibility with a large family room, fourth bedroom, and laundry facilities. This home also includes a single attached heated garage, central air conditioning (2022), and a series of thoughtful upgrades: new shingles (2020), new garage door and heater (2021), refreshed fencing (2021), 2-way bali blinds found on the main level and blackout blinds in the upper bedrooms. Step outside and discover the tr |                     |  |  |  |