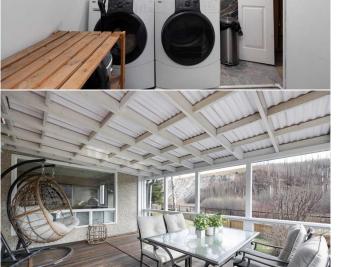

Utilities and Features

| Roof:Asphalt ShingleHeating:Forced Air,Natural GasSewer:Ext Feat:Fire Pit,Private Yard |  |                      |                                  | Construction:<br>Brick,Concrete,Stucco,Wood Frame<br>Flooring:<br>Carpet,Laminate,Tile,Vinyl<br>Water Source:<br>Fnd/Bsmt:<br>Poured Concrete |                      |                |  |  |
|----------------------------------------------------------------------------------------|--|----------------------|----------------------------------|-----------------------------------------------------------------------------------------------------------------------------------------------|----------------------|----------------|--|--|
| Kitchen Appl:                                                                          |  |                      |                                  |                                                                                                                                               |                      |                |  |  |
| Int Feat:<br>Utilities:                                                                |  | Pantry,See Remarks   |                                  |                                                                                                                                               |                      |                |  |  |
|                                                                                        |  |                      | Room                             | nformation                                                                                                                                    |                      |                |  |  |
| <u>Room</u><br>Foyer                                                                   |  | <u>Level</u><br>Main | <u>Dimensions</u><br>8`6" x 8`0" | <u>Room</u><br>2pc Bathroom                                                                                                                   | <u>Level</u><br>Main | Dimensions     |  |  |
| Dining Room                                                                            |  | Main                 | 9`2" x 12`9"                     | Kitchen                                                                                                                                       | Main                 | 12`9" x 13`10" |  |  |
| Living Room                                                                            |  | Main                 | 15`1" x 12`9"                    | Sunroom/Solarium                                                                                                                              | Main                 | 12`3" x 16`3"  |  |  |
| Bedroom                                                                                |  | Second               | 10`4" x 9`0"                     | Bedroom                                                                                                                                       | Second               | 10`6" x 11`7"  |  |  |
| Bedroom - Prir                                                                         |  | Second               | 10`6" x 13`5"                    | 3pc Ensuite bath                                                                                                                              | Second               |                |  |  |
| 4pc Bathroom                                                                           |  | Second               |                                  | Game Room                                                                                                                                     | Basement             | 25`8" x 11`11" |  |  |
| Bedroom                                                                                |  | Second               | 9`9" x 13`2"                     | Laundry                                                                                                                                       | Basement             | 10`5" x 8`3"   |  |  |

| Furnace/Utility Room                            | Basement                                                                                                                                                                                                                                                                                                                                                                                                                                                                                                                                                                                                                                                                                                                                                                                                                                                                                                                                                                                                                                                                                                                                                                                                                                                                                                                                                                                                                                                                                                                                                                                                                                                                                                                                                                                                                                                                                                                                                                                                                                                                                                                       | 6`11" x 5`4"        |  |  |  |
|-------------------------------------------------|--------------------------------------------------------------------------------------------------------------------------------------------------------------------------------------------------------------------------------------------------------------------------------------------------------------------------------------------------------------------------------------------------------------------------------------------------------------------------------------------------------------------------------------------------------------------------------------------------------------------------------------------------------------------------------------------------------------------------------------------------------------------------------------------------------------------------------------------------------------------------------------------------------------------------------------------------------------------------------------------------------------------------------------------------------------------------------------------------------------------------------------------------------------------------------------------------------------------------------------------------------------------------------------------------------------------------------------------------------------------------------------------------------------------------------------------------------------------------------------------------------------------------------------------------------------------------------------------------------------------------------------------------------------------------------------------------------------------------------------------------------------------------------------------------------------------------------------------------------------------------------------------------------------------------------------------------------------------------------------------------------------------------------------------------------------------------------------------------------------------------------|---------------------|--|--|--|
|                                                 |                                                                                                                                                                                                                                                                                                                                                                                                                                                                                                                                                                                                                                                                                                                                                                                                                                                                                                                                                                                                                                                                                                                                                                                                                                                                                                                                                                                                                                                                                                                                                                                                                                                                                                                                                                                                                                                                                                                                                                                                                                                                                                                                | Legal/Tax/Financial |  |  |  |
| Title:<br>Fee Simple<br>Legal Desc:             | 8021827                                                                                                                                                                                                                                                                                                                                                                                                                                                                                                                                                                                                                                                                                                                                                                                                                                                                                                                                                                                                                                                                                                                                                                                                                                                                                                                                                                                                                                                                                                                                                                                                                                                                                                                                                                                                                                                                                                                                                                                                                                                                                                                        | Zoning:<br>RM1      |  |  |  |
| Legal Desc.                                     | 0021027                                                                                                                                                                                                                                                                                                                                                                                                                                                                                                                                                                                                                                                                                                                                                                                                                                                                                                                                                                                                                                                                                                                                                                                                                                                                                                                                                                                                                                                                                                                                                                                                                                                                                                                                                                                                                                                                                                                                                                                                                                                                                                                        | Remarks             |  |  |  |
| Pub Rmks:<br>Inclusions:<br>Property Listed By: | Welcome to 113 Gardiner Place - a rare riverfront gem nestled in a quiet cul-de-sac in Fort McMurray! This beautifully maintained home backs directly onto the peaceful Hangingstone River and offers immediate access to scenic walking trails, all without the worry—this property is NOT in a flood zone. Imagine sipping your morning coffee while watching the river flow, or enjoying long summer evenings from your fully screened-in sunroom, all set against the backdrop of one of Fort McMurray's most sought-after natural landscapes. The main level welcomes you with a charming built-in entryway for coats and shoes, a 2-piece powder room, and a cozy sunken living room that captures panoramic river views. A formal dining room overlooks the living space and flows into the kitchen, which features timeless white cabinetry, a sleek subway tile backsplash (updated in 2023), built-in oven, electric range, and dishwasher. From the kitchen, step directly into your fully enclosed surnoom—reboarded with decking and new screens in 2021—perfect for relaxing or entertaining rain or shine. Upstairs, you'll find three comfortable bedrooms, including a spacious primary retreat that's been transformed into a serene escape. The fully renovated 3-piece ensuite features a modern espressotoned vanity topped with a gleaming quartz countertop, a beautifully tiled walk-in shower, and warm wood accents along the ceiling that creates a spa-inspired ambiance. The main 4-piece bathroom has also been tastefully updated with a quartz countertop, rain showerhead, industrial-style shelving, and espresso-coloure vanity. The developed basement provides added flexibility with a large family room, fourth bedroom, and laundry facilities. This home also includes a single attached heated garage, central air conditioning (2022), and a series of thoughtful upgrades: new shingles (2020), new garage door and heater (2021), refreshed fencing (2021), 2-way bali blinds found on the main level and blackout blinds in the upper bedrooms. Step outside and discover the tr |                     |  |  |  |