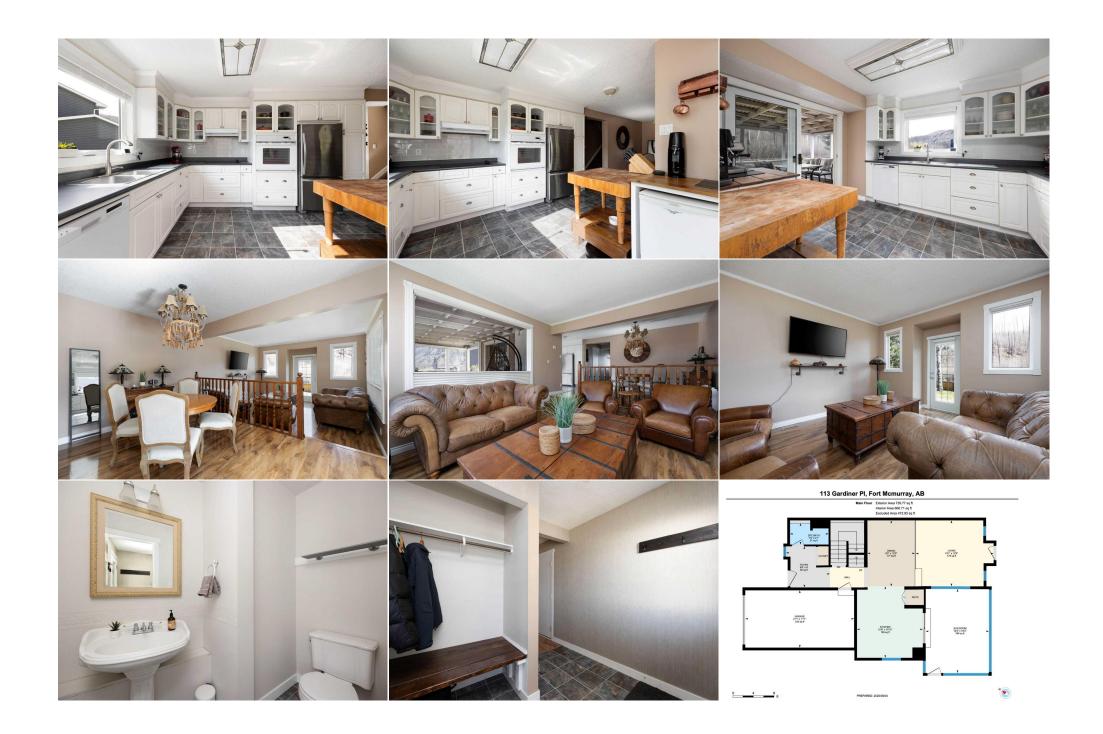

Utilities and Features

| Roof:Asphalt ShingleHeating:Forced Air,Natural GasSewer:Ext Feat:Fire Pit,Private Yard |  |                      |                                  | Construction:<br>Brick,Concrete,Stucco,Wood Frame<br>Flooring:<br>Carpet,Laminate,Tile,Vinyl<br>Water Source:<br>Fnd/Bsmt:<br>Poured Concrete |                      |                |  |  |
|----------------------------------------------------------------------------------------|--|----------------------|----------------------------------|-----------------------------------------------------------------------------------------------------------------------------------------------|----------------------|----------------|--|--|
| Kitchen Appl:                                                                          |  |                      |                                  |                                                                                                                                               |                      |                |  |  |
| Int Feat:<br>Utilities:                                                                |  | Pantry,See Remarks   |                                  |                                                                                                                                               |                      |                |  |  |
|                                                                                        |  |                      | Room                             | nformation                                                                                                                                    |                      |                |  |  |
| <u>Room</u><br>Foyer                                                                   |  | <u>Level</u><br>Main | <u>Dimensions</u><br>8`6" x 8`0" | <u>Room</u><br>2pc Bathroom                                                                                                                   | <u>Level</u><br>Main | Dimensions     |  |  |
| Dining Room                                                                            |  | Main                 | 9`2" x 12`9"                     | Kitchen                                                                                                                                       | Main                 | 12`9" x 13`10" |  |  |
| Living Room                                                                            |  | Main                 | 15`1" x 12`9"                    | Sunroom/Solarium                                                                                                                              | Main                 | 12`3" x 16`3"  |  |  |
| Bedroom                                                                                |  | Second               | 10`4" x 9`0"                     | Bedroom                                                                                                                                       | Second               | 10`6" x 11`7"  |  |  |
| Bedroom - Prir                                                                         |  | Second               | 10`6" x 13`5"                    | 3pc Ensuite bath                                                                                                                              | Second               |                |  |  |
| 4pc Bathroom                                                                           |  | Second               |                                  | Game Room                                                                                                                                     | Basement             | 25`8" x 11`11" |  |  |
| Bedroom                                                                                |  | Second               | 9`9" x 13`2"                     | Laundry                                                                                                                                       | Basement             | 10`5" x 8`3"   |  |  |

| Furnace/Utility Room                            | Basement                                                                                                                                                                                                                                                                                                                                                                                                                                                                                                                                                                                                                                                                                                                                                                                                                                                                                                                                                                                                                                                                                                                                                                                                                                                                                                                                                                                                                                                                                                                                                                                                                                                                                                                                                                                                                                                                                                                                                                                                                                                                                                                       | 6`11" x 5`4"        |  |  |  |
|-------------------------------------------------|--------------------------------------------------------------------------------------------------------------------------------------------------------------------------------------------------------------------------------------------------------------------------------------------------------------------------------------------------------------------------------------------------------------------------------------------------------------------------------------------------------------------------------------------------------------------------------------------------------------------------------------------------------------------------------------------------------------------------------------------------------------------------------------------------------------------------------------------------------------------------------------------------------------------------------------------------------------------------------------------------------------------------------------------------------------------------------------------------------------------------------------------------------------------------------------------------------------------------------------------------------------------------------------------------------------------------------------------------------------------------------------------------------------------------------------------------------------------------------------------------------------------------------------------------------------------------------------------------------------------------------------------------------------------------------------------------------------------------------------------------------------------------------------------------------------------------------------------------------------------------------------------------------------------------------------------------------------------------------------------------------------------------------------------------------------------------------------------------------------------------------|---------------------|--|--|--|
|                                                 |                                                                                                                                                                                                                                                                                                                                                                                                                                                                                                                                                                                                                                                                                                                                                                                                                                                                                                                                                                                                                                                                                                                                                                                                                                                                                                                                                                                                                                                                                                                                                                                                                                                                                                                                                                                                                                                                                                                                                                                                                                                                                                                                | Legal/Tax/Financial |  |  |  |
| Title:<br>Fee Simple<br>Legal Desc:             | 8021827                                                                                                                                                                                                                                                                                                                                                                                                                                                                                                                                                                                                                                                                                                                                                                                                                                                                                                                                                                                                                                                                                                                                                                                                                                                                                                                                                                                                                                                                                                                                                                                                                                                                                                                                                                                                                                                                                                                                                                                                                                                                                                                        | Zoning:<br>RM1      |  |  |  |
| Legal Desc.                                     | 0021027                                                                                                                                                                                                                                                                                                                                                                                                                                                                                                                                                                                                                                                                                                                                                                                                                                                                                                                                                                                                                                                                                                                                                                                                                                                                                                                                                                                                                                                                                                                                                                                                                                                                                                                                                                                                                                                                                                                                                                                                                                                                                                                        | Remarks             |  |  |  |
| Pub Rmks:<br>Inclusions:<br>Property Listed By: | Welcome to 113 Gardiner Place - a rare riverfront gem nestled in a quiet cul-de-sac in Fort McMurray! This beautifully maintained home backs directly onto the peaceful Hangingstone River and offers immediate access to scenic walking trails, all without the worry—this property is NOT in a flood zone. Imagine sipping your morning coffee while watching the river flow, or enjoying long summer evenings from your fully screened-in sunroom, all set against the backdrop of one of Fort McMurray's most sought-after natural landscapes. The main level welcomes you with a charming built-in entryway for coats and shoes, a 2-piece powder room, and a cozy sunken living room that captures panoramic river views. A formal dining room overlooks the living space and flows into the kitchen, which features timeless white cabinetry, a sleek subway tile backsplash (updated in 2023), built-in oven, electric range, and dishwasher. From the kitchen, step directly into your fully enclosed surnoom—reboarded with decking and new screens in 2021—perfect for relaxing or entertaining rain or shine. Upstairs, you'll find three comfortable bedrooms, including a spacious primary retreat that's been transformed into a serene escape. The fully renovated 3-piece ensuite features a modern espressotoned vanity topped with a gleaming quartz countertop, a beautifully tiled walk-in shower, and warm wood accents along the ceiling that creates a spa-inspired ambiance. The main 4-piece bathroom has also been tastefully updated with a quartz countertop, rain showerhead, industrial-style shelving, and espresso-coloure vanity. The developed basement provides added flexibility with a large family room, fourth bedroom, and laundry facilities. This home also includes a single attached heated garage, central air conditioning (2022), and a series of thoughtful upgrades: new shingles (2020), new garage door and heater (2021), refreshed fencing (2021), 2-way bali blinds found on the main level and blackout blinds in the upper bedrooms. Step outside and discover the tr |                     |  |  |  |