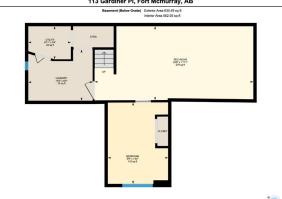

Utilities and Features

| Roof:Asphalt ShingleHeating:Forced Air,Natural GasSewer:Ext Feat:Fire Pit,Private Yard |  |                      |                                  | Construction:<br>Brick,Concrete,Stucco,Wood Frame<br>Flooring:<br>Carpet,Laminate,Tile,Vinyl<br>Water Source:<br>Fnd/Bsmt:<br>Poured Concrete |                      |                |  |  |
|----------------------------------------------------------------------------------------|--|----------------------|----------------------------------|-----------------------------------------------------------------------------------------------------------------------------------------------|----------------------|----------------|--|--|
| Kitchen Appl:                                                                          |  |                      |                                  |                                                                                                                                               |                      |                |  |  |
| Int Feat:<br>Utilities:                                                                |  | Pantry,See Remarks   |                                  |                                                                                                                                               |                      |                |  |  |
|                                                                                        |  |                      | Room                             | nformation                                                                                                                                    |                      |                |  |  |
| <u>Room</u><br>Foyer                                                                   |  | <u>Level</u><br>Main | <u>Dimensions</u><br>8`6" x 8`0" | <u>Room</u><br>2pc Bathroom                                                                                                                   | <u>Level</u><br>Main | Dimensions     |  |  |
| Dining Room                                                                            |  | Main                 | 9`2" x 12`9"                     | Kitchen                                                                                                                                       | Main                 | 12`9" x 13`10" |  |  |
| Living Room                                                                            |  | Main                 | 15`1" x 12`9"                    | Sunroom/Solarium                                                                                                                              | Main                 | 12`3" x 16`3"  |  |  |
| Bedroom                                                                                |  | Second               | 10`4" x 9`0"                     | Bedroom                                                                                                                                       | Second               | 10`6" x 11`7"  |  |  |
| Bedroom - Prir                                                                         |  | Second               | 10`6" x 13`5"                    | 3pc Ensuite bath                                                                                                                              | Second               |                |  |  |
| 4pc Bathroom                                                                           |  | Second               |                                  | Game Room                                                                                                                                     | Basement             | 25`8" x 11`11" |  |  |
| Bedroom                                                                                |  | Second               | 9`9" x 13`2"                     | Laundry                                                                                                                                       | Basement             | 10`5" x 8`3"   |  |  |

| Furnace/Utility Room                            | Basement                                                                                                                                                                                                                                                                                                                                                                                                                                                                                                                                                                                                                                                                                                                                                                                                                                                                                                                                                                                                                                                                                                                                                                                                                                                                                                                                                                                                                                                                                                                                                                                                                                                                                                                                                                                                                                                                                                                                                                                                                                                                                                                       | 6`11" x 5`4"        |  |  |  |
|-------------------------------------------------|--------------------------------------------------------------------------------------------------------------------------------------------------------------------------------------------------------------------------------------------------------------------------------------------------------------------------------------------------------------------------------------------------------------------------------------------------------------------------------------------------------------------------------------------------------------------------------------------------------------------------------------------------------------------------------------------------------------------------------------------------------------------------------------------------------------------------------------------------------------------------------------------------------------------------------------------------------------------------------------------------------------------------------------------------------------------------------------------------------------------------------------------------------------------------------------------------------------------------------------------------------------------------------------------------------------------------------------------------------------------------------------------------------------------------------------------------------------------------------------------------------------------------------------------------------------------------------------------------------------------------------------------------------------------------------------------------------------------------------------------------------------------------------------------------------------------------------------------------------------------------------------------------------------------------------------------------------------------------------------------------------------------------------------------------------------------------------------------------------------------------------|---------------------|--|--|--|
|                                                 |                                                                                                                                                                                                                                                                                                                                                                                                                                                                                                                                                                                                                                                                                                                                                                                                                                                                                                                                                                                                                                                                                                                                                                                                                                                                                                                                                                                                                                                                                                                                                                                                                                                                                                                                                                                                                                                                                                                                                                                                                                                                                                                                | Legal/Tax/Financial |  |  |  |
| Title:<br>Fee Simple<br>Legal Desc:             | 8021827                                                                                                                                                                                                                                                                                                                                                                                                                                                                                                                                                                                                                                                                                                                                                                                                                                                                                                                                                                                                                                                                                                                                                                                                                                                                                                                                                                                                                                                                                                                                                                                                                                                                                                                                                                                                                                                                                                                                                                                                                                                                                                                        | Zoning:<br>RM1      |  |  |  |
| Legal Desc.                                     | 0021027                                                                                                                                                                                                                                                                                                                                                                                                                                                                                                                                                                                                                                                                                                                                                                                                                                                                                                                                                                                                                                                                                                                                                                                                                                                                                                                                                                                                                                                                                                                                                                                                                                                                                                                                                                                                                                                                                                                                                                                                                                                                                                                        | Remarks             |  |  |  |
| Pub Rmks:<br>Inclusions:<br>Property Listed By: | Welcome to 113 Gardiner Place - a rare riverfront gem nestled in a quiet cul-de-sac in Fort McMurray! This beautifully maintained home backs directly onto the peaceful Hangingstone River and offers immediate access to scenic walking trails, all without the worry—this property is NOT in a flood zone. Imagine sipping your morning coffee while watching the river flow, or enjoying long summer evenings from your fully screened-in sunroom, all set against the backdrop of one of Fort McMurray's most sought-after natural landscapes. The main level welcomes you with a charming built-in entryway for coats and shoes, a 2-piece powder room, and a cozy sunken living room that captures panoramic river views. A formal dining room overlooks the living space and flows into the kitchen, which features timeless white cabinetry, a sleek subway tile backsplash (updated in 2023), built-in oven, electric range, and dishwasher. From the kitchen, step directly into your fully enclosed surnoom—reboarded with decking and new screens in 2021—perfect for relaxing or entertaining rain or shine. Upstairs, you'll find three comfortable bedrooms, including a spacious primary retreat that's been transformed into a serene escape. The fully renovated 3-piece ensuite features a modern espressotoned vanity topped with a gleaming quartz countertop, a beautifully tiled walk-in shower, and warm wood accents along the ceiling that creates a spa-inspired ambiance. The main 4-piece bathroom has also been tastefully updated with a quartz countertop, rain showerhead, industrial-style shelving, and espresso-coloure vanity. The developed basement provides added flexibility with a large family room, fourth bedroom, and laundry facilities. This home also includes a single attached heated garage, central air conditioning (2022), and a series of thoughtful upgrades: new shingles (2020), new garage door and heater (2021), refreshed fencing (2021), 2-way bali blinds found on the main level and blackout blinds in the upper bedrooms. Step outside and discover the tr |                     |  |  |  |