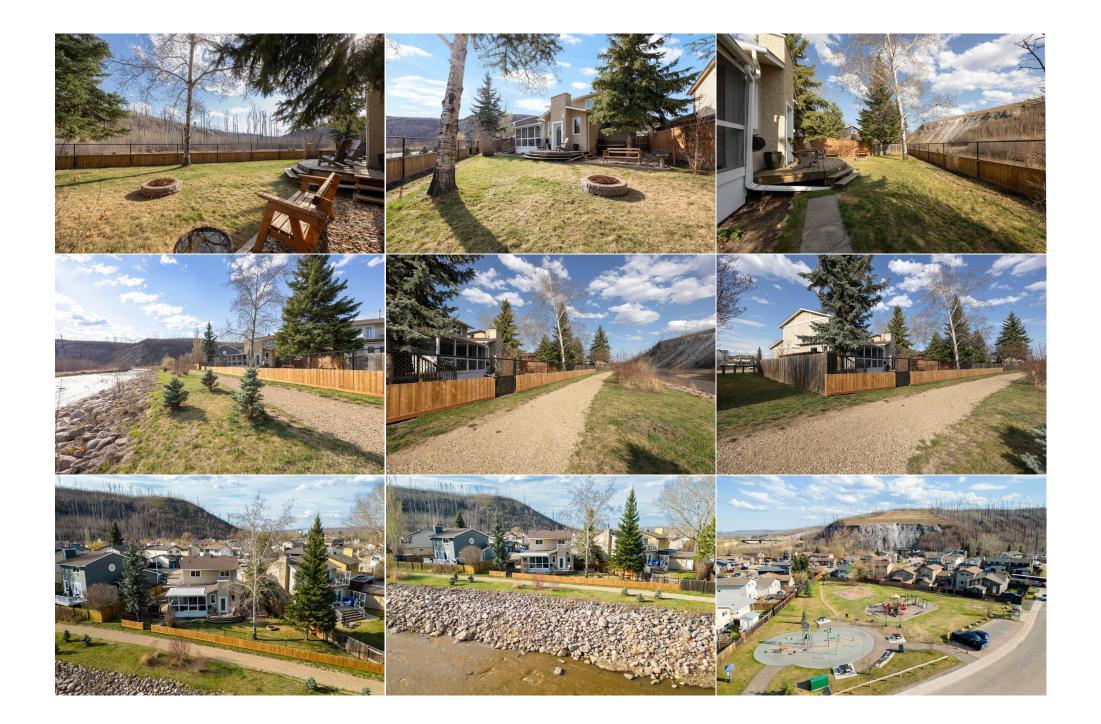

| Furnace/Utility Room                            | Basement                                                                                                                                                                                                                                                                                                                                                                                                                                                                                                                                                                                                                                                                                                                                                                                                                                                                                                                                                                                                                                                                                                                                                                                                                                                                                                                                                                                                                                                                                                                                                                                                                                                                                                                                                                                                                                                                                                                                                                                                                                                                                                                       | 6`11" x 5`4"        |  |  |  |
|-------------------------------------------------|--------------------------------------------------------------------------------------------------------------------------------------------------------------------------------------------------------------------------------------------------------------------------------------------------------------------------------------------------------------------------------------------------------------------------------------------------------------------------------------------------------------------------------------------------------------------------------------------------------------------------------------------------------------------------------------------------------------------------------------------------------------------------------------------------------------------------------------------------------------------------------------------------------------------------------------------------------------------------------------------------------------------------------------------------------------------------------------------------------------------------------------------------------------------------------------------------------------------------------------------------------------------------------------------------------------------------------------------------------------------------------------------------------------------------------------------------------------------------------------------------------------------------------------------------------------------------------------------------------------------------------------------------------------------------------------------------------------------------------------------------------------------------------------------------------------------------------------------------------------------------------------------------------------------------------------------------------------------------------------------------------------------------------------------------------------------------------------------------------------------------------|---------------------|--|--|--|
|                                                 |                                                                                                                                                                                                                                                                                                                                                                                                                                                                                                                                                                                                                                                                                                                                                                                                                                                                                                                                                                                                                                                                                                                                                                                                                                                                                                                                                                                                                                                                                                                                                                                                                                                                                                                                                                                                                                                                                                                                                                                                                                                                                                                                | Legal/Tax/Financial |  |  |  |
| Title:<br>Fee Simple<br>Legal Desc:             | 8021827                                                                                                                                                                                                                                                                                                                                                                                                                                                                                                                                                                                                                                                                                                                                                                                                                                                                                                                                                                                                                                                                                                                                                                                                                                                                                                                                                                                                                                                                                                                                                                                                                                                                                                                                                                                                                                                                                                                                                                                                                                                                                                                        | Zoning:<br>RM1      |  |  |  |
| Legal Desc.                                     | 0021027                                                                                                                                                                                                                                                                                                                                                                                                                                                                                                                                                                                                                                                                                                                                                                                                                                                                                                                                                                                                                                                                                                                                                                                                                                                                                                                                                                                                                                                                                                                                                                                                                                                                                                                                                                                                                                                                                                                                                                                                                                                                                                                        | Remarks             |  |  |  |
| Pub Rmks:<br>Inclusions:<br>Property Listed By: | Welcome to 113 Gardiner Place - a rare riverfront gem nestled in a quiet cul-de-sac in Fort McMurray! This beautifully maintained home backs directly onto the peaceful Hangingstone River and offers immediate access to scenic walking trails, all without the worry—this property is NOT in a flood zone. Imagine sipping your morning coffee while watching the river flow, or enjoying long summer evenings from your fully screened-in sunroom, all set against the backdrop of one of Fort McMurray's most sought-after natural landscapes. The main level welcomes you with a charming built-in entryway for coats and shoes, a 2-piece powder room, and a cozy sunken living room that captures panoramic river views. A formal dining room overlooks the living space and flows into the kitchen, which features timeless white cabinetry, a sleek subway tile backsplash (updated in 2023), built-in oven, electric range, and dishwasher. From the kitchen, step directly into your fully enclosed surnoom—reboarded with decking and new screens in 2021—perfect for relaxing or entertaining rain or shine. Upstairs, you'll find three comfortable bedrooms, including a spacious primary retreat that's been transformed into a serene escape. The fully renovated 3-piece ensuite features a modern espressotoned vanity topped with a gleaming quartz countertop, a beautifully tiled walk-in shower, and warm wood accents along the ceiling that creates a spa-inspired ambiance. The main 4-piece bathroom has also been tastefully updated with a quartz countertop, rain showerhead, industrial-style shelving, and espresso-coloure vanity. The developed basement provides added flexibility with a large family room, fourth bedroom, and laundry facilities. This home also includes a single attached heated garage, central air conditioning (2022), and a series of thoughtful upgrades: new shingles (2020), new garage door and heater (2021), refreshed fencing (2021), 2-way bali blinds found on the main level and blackout blinds in the upper bedrooms. Step outside and discover the tr |                     |  |  |  |