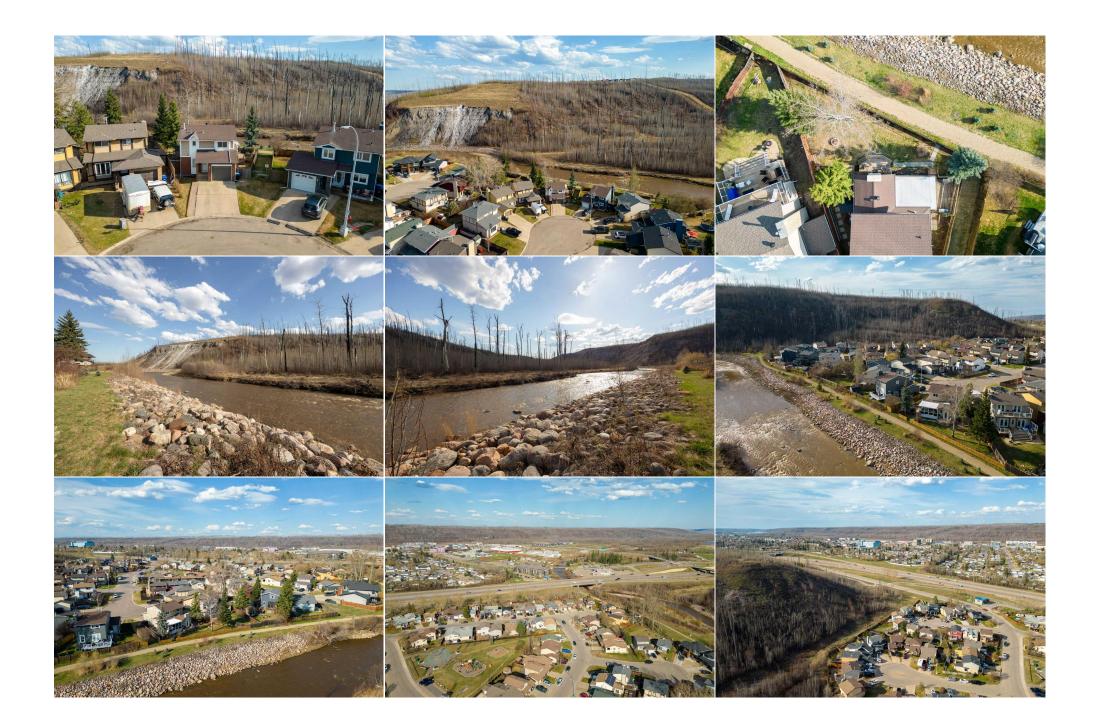

| Furnace/Utility Room                            | Basement                                                                                                                                                                                                                                                                                                                                                                                                                                                                                                                                                                                                                                                                                                                                                                                                                                                                                                                                                                                                                                                                                                                                                                                                                                                                                                                                                                                                                                                                                                                                                                                                                                                                                                                                                                                                                                                                                                                                                                                                                                                                                                                       | 6`11" x 5`4"        |  |  |  |
|-------------------------------------------------|--------------------------------------------------------------------------------------------------------------------------------------------------------------------------------------------------------------------------------------------------------------------------------------------------------------------------------------------------------------------------------------------------------------------------------------------------------------------------------------------------------------------------------------------------------------------------------------------------------------------------------------------------------------------------------------------------------------------------------------------------------------------------------------------------------------------------------------------------------------------------------------------------------------------------------------------------------------------------------------------------------------------------------------------------------------------------------------------------------------------------------------------------------------------------------------------------------------------------------------------------------------------------------------------------------------------------------------------------------------------------------------------------------------------------------------------------------------------------------------------------------------------------------------------------------------------------------------------------------------------------------------------------------------------------------------------------------------------------------------------------------------------------------------------------------------------------------------------------------------------------------------------------------------------------------------------------------------------------------------------------------------------------------------------------------------------------------------------------------------------------------|---------------------|--|--|--|
|                                                 |                                                                                                                                                                                                                                                                                                                                                                                                                                                                                                                                                                                                                                                                                                                                                                                                                                                                                                                                                                                                                                                                                                                                                                                                                                                                                                                                                                                                                                                                                                                                                                                                                                                                                                                                                                                                                                                                                                                                                                                                                                                                                                                                | Legal/Tax/Financial |  |  |  |
| Title:<br>Fee Simple<br>Legal Desc:             | 8021827                                                                                                                                                                                                                                                                                                                                                                                                                                                                                                                                                                                                                                                                                                                                                                                                                                                                                                                                                                                                                                                                                                                                                                                                                                                                                                                                                                                                                                                                                                                                                                                                                                                                                                                                                                                                                                                                                                                                                                                                                                                                                                                        | Zoning:<br>RM1      |  |  |  |
| Legal Desc.                                     | 0021027                                                                                                                                                                                                                                                                                                                                                                                                                                                                                                                                                                                                                                                                                                                                                                                                                                                                                                                                                                                                                                                                                                                                                                                                                                                                                                                                                                                                                                                                                                                                                                                                                                                                                                                                                                                                                                                                                                                                                                                                                                                                                                                        | Remarks             |  |  |  |
| Pub Rmks:<br>Inclusions:<br>Property Listed By: | Welcome to 113 Gardiner Place - a rare riverfront gem nestled in a quiet cul-de-sac in Fort McMurray! This beautifully maintained home backs directly onto the peaceful Hangingstone River and offers immediate access to scenic walking trails, all without the worry—this property is NOT in a flood zone. Imagine sipping your morning coffee while watching the river flow, or enjoying long summer evenings from your fully screened-in sunroom, all set against the backdrop of one of Fort McMurray's most sought-after natural landscapes. The main level welcomes you with a charming built-in entryway for coats and shoes, a 2-piece powder room, and a cozy sunken living room that captures panoramic river views. A formal dining room overlooks the living space and flows into the kitchen, which features timeless white cabinetry, a sleek subway tile backsplash (updated in 2023), built-in oven, electric range, and dishwasher. From the kitchen, step directly into your fully enclosed surnoom—reboarded with decking and new screens in 2021—perfect for relaxing or entertaining rain or shine. Upstairs, you'll find three comfortable bedrooms, including a spacious primary retreat that's been transformed into a serene escape. The fully renovated 3-piece ensuite features a modern espressotoned vanity topped with a gleaming quartz countertop, a beautifully tiled walk-in shower, and warm wood accents along the ceiling that creates a spa-inspired ambiance. The main 4-piece bathroom has also been tastefully updated with a quartz countertop, rain showerhead, industrial-style shelving, and espresso-coloure vanity. The developed basement provides added flexibility with a large family room, fourth bedroom, and laundry facilities. This home also includes a single attached heated garage, central air conditioning (2022), and a series of thoughtful upgrades: new shingles (2020), new garage door and heater (2021), refreshed fencing (2021), 2-way bali blinds found on the main level and blackout blinds in the upper bedrooms. Step outside and discover the tr |                     |  |  |  |