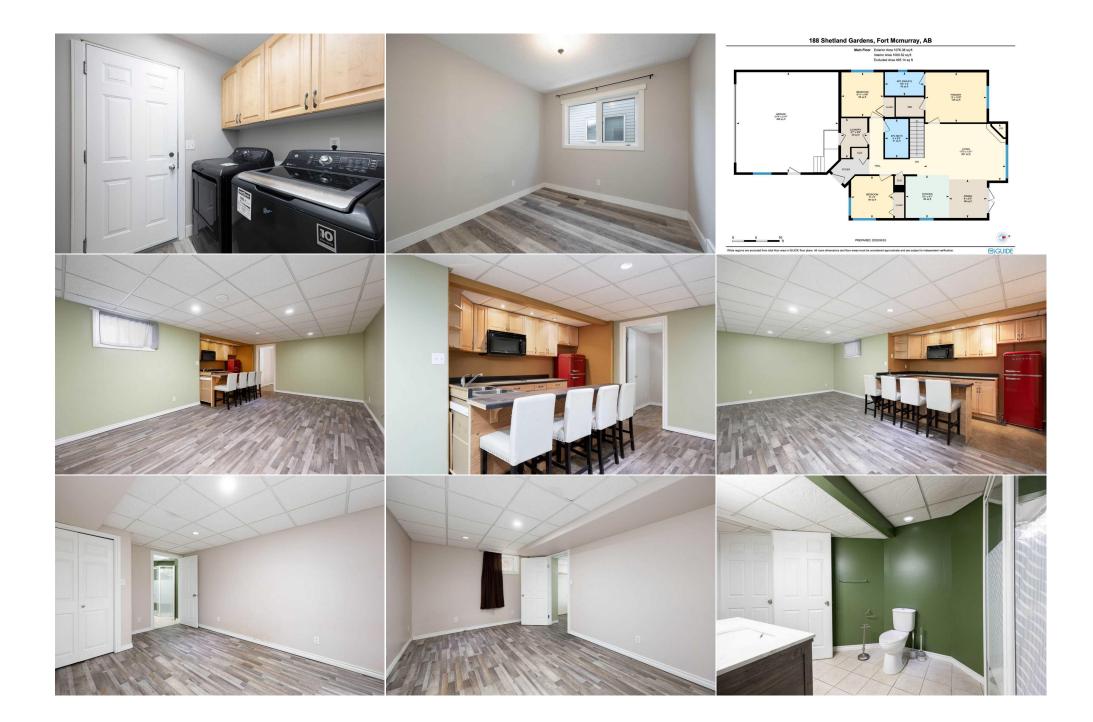

Utilities and Features

| Roof:Asphalt ShingleHeating:Forced Air,Natural GasSewer:Ext Feat:BBQ gas line |      |                                                    |                                      | Construction:<br>Vinyl Siding,Wood Frame<br>Flooring:<br>Laminate,Tile<br>Water Source:<br>Fnd/Bsmt:<br>Poured Concrete |          |               |  |  |  |
|-------------------------------------------------------------------------------|------|----------------------------------------------------|--------------------------------------|-------------------------------------------------------------------------------------------------------------------------|----------|---------------|--|--|--|
| Kitchen Appl:                                                                 |      |                                                    | crowave,Refrigerator,Stove(s),Washer |                                                                                                                         |          |               |  |  |  |
| Int Feat:<br>Utilities:                                                       |      | See Remarks,Sump Pump(s),Walk-In Closet(s),Wet Bar |                                      |                                                                                                                         |          |               |  |  |  |
|                                                                               |      |                                                    | Roon                                 | n Information                                                                                                           |          |               |  |  |  |
| Room                                                                          |      | Level                                              | Dimensions                           | Room                                                                                                                    | Level    | Dimensions    |  |  |  |
| 4pc Bathroom                                                                  |      | Main                                               | 8`4" x 5`0"                          | 4pc Ensuite bath                                                                                                        | Main     | 4`11" x 8`4"  |  |  |  |
| Bedroom                                                                       |      | Main                                               | 9`5" x 8`11"                         | Bedroom                                                                                                                 | Main     | 8`10" x 8`11" |  |  |  |
| Kitchen                                                                       |      | Main                                               | 8`11" x 9`1"                         | Dining Room                                                                                                             | Main     | 8`1" x 8`2"   |  |  |  |
| Laundry                                                                       |      | Main                                               | 8`5" x 5`7"                          | Living Room                                                                                                             | Main     | 12`0" x 18`9" |  |  |  |
| Bedroom - Prin                                                                | nary | Main                                               | 10`9" x 13`0"                        | 3pc Bathroom                                                                                                            | Basement | 7`6" x 11`11" |  |  |  |
| Bedroom                                                                       | -    | Basement                                           | 16`9" x 9`11"                        | Bedroom                                                                                                                 | Basement | 7`3" x 12`5"  |  |  |  |
| Kitchenette                                                                   |      | Basement                                           | 11`3" x 7`7"                         | Game Room                                                                                                               | Basement | 22`4" x 12`7" |  |  |  |

| Legal/Tax/Financial                             |                                                                                                                                                                                                                                                                                                                                                                                                                                                                                                                                                                                                                                                                                                                                                                                                                                                                                                                                                                                                                                                                                                                                                                                                                                                                                                                                                                                                                                                                                                                                                                                                                                                                                                                                                                                                                                                                                                                                                                                                                                                                                                                                |  |  |  |  |
|-------------------------------------------------|--------------------------------------------------------------------------------------------------------------------------------------------------------------------------------------------------------------------------------------------------------------------------------------------------------------------------------------------------------------------------------------------------------------------------------------------------------------------------------------------------------------------------------------------------------------------------------------------------------------------------------------------------------------------------------------------------------------------------------------------------------------------------------------------------------------------------------------------------------------------------------------------------------------------------------------------------------------------------------------------------------------------------------------------------------------------------------------------------------------------------------------------------------------------------------------------------------------------------------------------------------------------------------------------------------------------------------------------------------------------------------------------------------------------------------------------------------------------------------------------------------------------------------------------------------------------------------------------------------------------------------------------------------------------------------------------------------------------------------------------------------------------------------------------------------------------------------------------------------------------------------------------------------------------------------------------------------------------------------------------------------------------------------------------------------------------------------------------------------------------------------|--|--|--|--|
| Title:<br><b>Fee Simple</b><br>Legal Desc:      | Zoning:<br>R1S<br>0126008<br>Remarks                                                                                                                                                                                                                                                                                                                                                                                                                                                                                                                                                                                                                                                                                                                                                                                                                                                                                                                                                                                                                                                                                                                                                                                                                                                                                                                                                                                                                                                                                                                                                                                                                                                                                                                                                                                                                                                                                                                                                                                                                                                                                           |  |  |  |  |
| Pub Rmks:<br>Inclusions:<br>Property Listed By: | Welcome to 188 Shetland Garden; a fantastic family home that has been refreshed throughout. Located south of town in Prairie Creek this beautiful home is located close to the Mackenzie Industrial Park and a quick jaunt out to the Fort McMurray International Airport. Outdoor enthusiasts will love this location; Prairie Creek is home to the Clearwater Horse Club and an abundance of trails surrounding the neighborhood. For more fun, the Rotary Links Golf Course is a few minutes up the road, beyond that is Vista Ridge Ski Hill, Golf Course, Hill, and Adventure Park. Stepping inside, the home was freshly repainted on the main level in 2022; there is NO CARPET in this home; the flooring upstairs was all replaced in 2022 and the basement in 2023. The heart of the home is open-concept with a beautiful kitchen that was repainted in 2023 with new countertops; enjoy the beautiful new appliances that were all replaced (excluding microwave) in 2022. The adjoining dining and living room is perfect for entertaining and features a corner gas fireplace. The primary bedroom offers a walk-in closet and an updated 4-piece ensuite. The main level is complete with a full-sized laundry room/mudroom, two more bedrooms, and an other 4-piece bathroom. Heading down to the basement you will find a large recreation/family room with a kitchenette/wet bar; there are two more bedrooms and a 3 piece bathroom which has been renovated in the past couple of years. This space is perfect for generational living, live-in nannies, or hosting guests. Other upgrades throughout the home include new trim/moldings throughout and light fixtures replaced in 2022/2023. Keep cool in the summer months with CENTRAL AC. Outside offers a fenced backyard (with double swing gate and gravel pad for quad access/storage, etc.); and a deck with gas line perfect for backyard bbg's. This home is complete with a HEATED double attached garage. A fantastic home at an affordable price, call to make it yours today! Fridge, Stove, Dishwasher, Microwave, Washer, Dryer, Garage H |  |  |  |  |