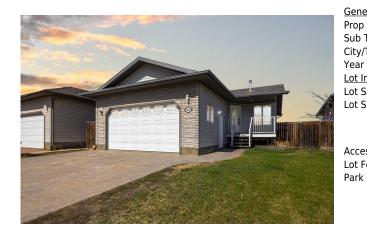

## 188 SHETLAND Gardens, Fort McMurray T9H 5M5

| MLS®#:  | A2217030 | Area:   | Prairie Creek | Listing          | 05/04/25 | List Price: <b>\$464,000</b> |
|---------|----------|---------|---------------|------------------|----------|------------------------------|
| Status: | Pending  | County: | Wood Buffalo  | Date:<br>Change: | None     | Association: Fort McMurray   |

| neral Information  | -                                                                                   |                   |           | DOM           |           |  |
|--------------------|-------------------------------------------------------------------------------------|-------------------|-----------|---------------|-----------|--|
| р Туре:            | Residential                                                                         |                   |           | 27            |           |  |
| о Туре:            | Detached                                                                            |                   |           | <u>Layout</u> |           |  |
| //Town:            | Fort McMurray                                                                       | Finished Floor Ar | <u>ea</u> | Beds:         | 5 (3 2 )  |  |
| ar Built:          | 2003                                                                                | Abv Sqft:         | 1,076     | Baths:        | 3.0 (3 0) |  |
| <b>Information</b> |                                                                                     | Low Sqft:         |           | Style:        | Bungalow  |  |
| Sz Ar:             | 4,773 sqft                                                                          | Ttl Sqft:         | 1,076     |               |           |  |
| Shape:             |                                                                                     |                   |           | Parking       |           |  |
|                    |                                                                                     |                   |           | Ttl Park:     | 5         |  |
|                    |                                                                                     |                   |           | Garage Sz:    | 2         |  |
| cess:              |                                                                                     |                   |           |               |           |  |
| Feat:              | City Lot,Interior Lot,Landscaped,See Remarks                                        |                   |           |               |           |  |
| k Feat:            | Double Garage Attached,Driveway,Garage Door Opener,Garage Faces Front,Heated Garage |                   |           |               |           |  |

| Legal/Tax/Financial                             |                                                                                                                                                                                                                                                                                                                                                                                                                                                                                                                                                                                                                                                                                                                                                                                                                                                                                                                                                                                                                                                                                                                                                                                                                                                                                                                                                                                                                                                                                                                                                                                                                                                                                                                                                                                                                                                                                                                                                                                                                                                                                                                                |  |  |  |  |
|-------------------------------------------------|--------------------------------------------------------------------------------------------------------------------------------------------------------------------------------------------------------------------------------------------------------------------------------------------------------------------------------------------------------------------------------------------------------------------------------------------------------------------------------------------------------------------------------------------------------------------------------------------------------------------------------------------------------------------------------------------------------------------------------------------------------------------------------------------------------------------------------------------------------------------------------------------------------------------------------------------------------------------------------------------------------------------------------------------------------------------------------------------------------------------------------------------------------------------------------------------------------------------------------------------------------------------------------------------------------------------------------------------------------------------------------------------------------------------------------------------------------------------------------------------------------------------------------------------------------------------------------------------------------------------------------------------------------------------------------------------------------------------------------------------------------------------------------------------------------------------------------------------------------------------------------------------------------------------------------------------------------------------------------------------------------------------------------------------------------------------------------------------------------------------------------|--|--|--|--|
| Title:<br><b>Fee Simple</b><br>Legal Desc:      | Zoning:<br>R1S<br>0126008<br>Remarks                                                                                                                                                                                                                                                                                                                                                                                                                                                                                                                                                                                                                                                                                                                                                                                                                                                                                                                                                                                                                                                                                                                                                                                                                                                                                                                                                                                                                                                                                                                                                                                                                                                                                                                                                                                                                                                                                                                                                                                                                                                                                           |  |  |  |  |
| Pub Rmks:<br>Inclusions:<br>Property Listed By: | Welcome to 188 Shetland Garden; a fantastic family home that has been refreshed throughout. Located south of town in Prairie Creek this beautiful home is located close to the Mackenzie Industrial Park and a quick jaunt out to the Fort McMurray International Airport. Outdoor enthusiasts will love this location; Prairie Creek is home to the Clearwater Horse Club and an abundance of trails surrounding the neighborhood. For more fun, the Rotary Links Golf Course is a few minutes up the road, beyond that is Vista Ridge Ski Hill, Golf Course, Hill, and Adventure Park. Stepping inside, the home was freshly repainted on the main level in 2022; there is NO CARPET in this home; the flooring upstairs was all replaced in 2022 and the basement in 2023. The heart of the home is open-concept with a beautiful kitchen that was repainted in 2023 with new countertops; enjoy the beautiful new appliances that were all replaced (excluding microwave) in 2022. The adjoining dining and living room is perfect for entertaining and features a corner gas fireplace. The primary bedroom offers a walk-in closet and an updated 4-piece ensuite. The main level is complete with a full-sized laundry room/mudroom, two more bedrooms, and an other 4-piece bathroom. Heading down to the basement you will find a large recreation/family room with a kitchenette/wet bar; there are two more bedrooms and a 3 piece bathroom which has been renovated in the past couple of years. This space is perfect for generational living, live-in nannies, or hosting guests. Other upgrades throughout the home include new trim/moldings throughout and light fixtures replaced in 2022/2023. Keep cool in the summer months with CENTRAL AC. Outside offers a fenced backyard (with double swing gate and gravel pad for quad access/storage, etc.); and a deck with gas line perfect for backyard bbg's. This home is complete with a HEATED double attached garage. A fantastic home at an affordable price, call to make it yours today! Fridge, Stove, Dishwasher, Microwave, Washer, Dryer, Garage H |  |  |  |  |