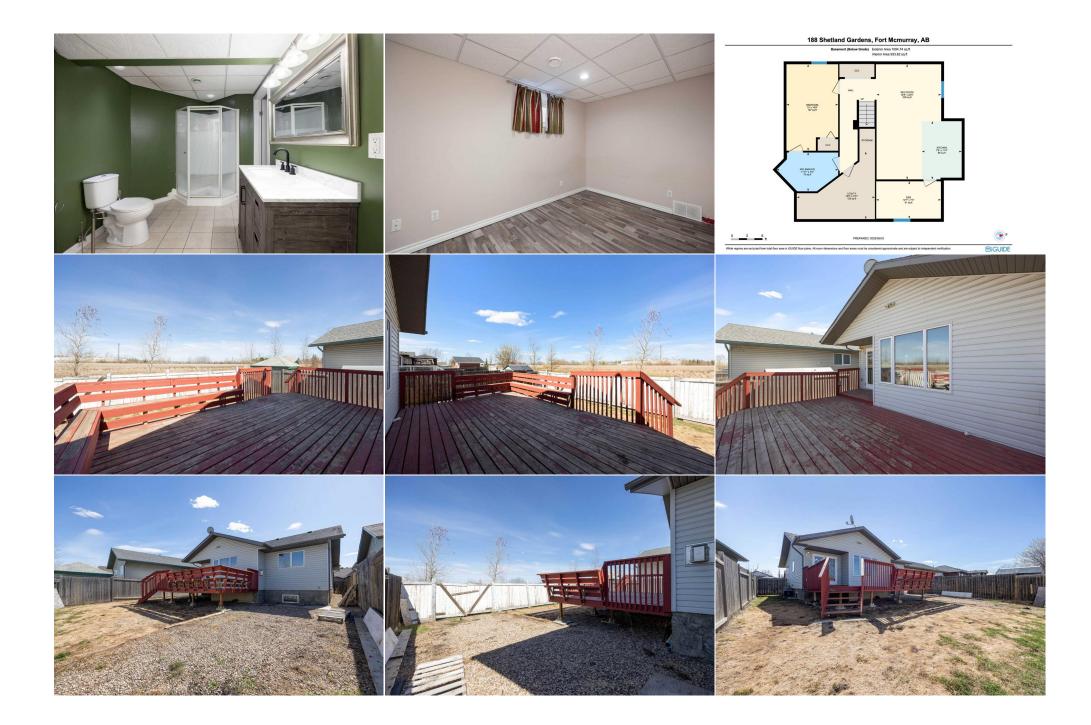

Utilities and Features

| Roof:Asphalt ShingleHeating:Forced Air,Natural GasSewer:Ext Feat:BBQ gas line |      |                                                    |                                      | Construction:<br>Vinyl Siding,Wood Frame<br>Flooring:<br>Laminate,Tile<br>Water Source:<br>Fnd/Bsmt:<br>Poured Concrete |          |               |  |  |  |
|-------------------------------------------------------------------------------|------|----------------------------------------------------|--------------------------------------|-------------------------------------------------------------------------------------------------------------------------|----------|---------------|--|--|--|
| Kitchen Appl:                                                                 |      |                                                    | crowave,Refrigerator,Stove(s),Washer |                                                                                                                         |          |               |  |  |  |
| Int Feat:<br>Utilities:                                                       |      | See Remarks,Sump Pump(s),Walk-In Closet(s),Wet Bar |                                      |                                                                                                                         |          |               |  |  |  |
|                                                                               |      |                                                    | Roon                                 | n Information                                                                                                           |          |               |  |  |  |
| Room                                                                          |      | Level                                              | Dimensions                           | Room                                                                                                                    | Level    | Dimensions    |  |  |  |
| 4pc Bathroom                                                                  |      | Main                                               | 8`4" x 5`0"                          | 4pc Ensuite bath                                                                                                        | Main     | 4`11" x 8`4"  |  |  |  |
| Bedroom                                                                       |      | Main                                               | 9`5" x 8`11"                         | Bedroom                                                                                                                 | Main     | 8`10" x 8`11" |  |  |  |
| Kitchen                                                                       |      | Main                                               | 8`11" x 9`1"                         | Dining Room                                                                                                             | Main     | 8`1" x 8`2"   |  |  |  |
| Laundry                                                                       |      | Main                                               | 8`5" x 5`7"                          | Living Room                                                                                                             | Main     | 12`0" x 18`9" |  |  |  |
| Bedroom - Prin                                                                | nary | Main                                               | 10`9" x 13`0"                        | 3pc Bathroom                                                                                                            | Basement | 7`6" x 11`11" |  |  |  |
| Bedroom                                                                       | -    | Basement                                           | 16`9" x 9`11"                        | Bedroom                                                                                                                 | Basement | 7`3" x 12`5"  |  |  |  |
| Kitchenette                                                                   |      | Basement                                           | 11`3" x 7`7"                         | Game Room                                                                                                               | Basement | 22`4" x 12`7" |  |  |  |

| Legal/Tax/Financial                             |                                                                                                                                                                                                                                                                                                                                                                                                                                                                                                                                                                                                                                                                                                                                                                                                                                                                                                                                                                                                                                                                                                                                                                                                                                                                                                                                                                                                                                                                                                                                                                                                                                                                                                                                                                                                                                                                                                                                                                                                                                                                                                                                |  |  |  |  |
|-------------------------------------------------|--------------------------------------------------------------------------------------------------------------------------------------------------------------------------------------------------------------------------------------------------------------------------------------------------------------------------------------------------------------------------------------------------------------------------------------------------------------------------------------------------------------------------------------------------------------------------------------------------------------------------------------------------------------------------------------------------------------------------------------------------------------------------------------------------------------------------------------------------------------------------------------------------------------------------------------------------------------------------------------------------------------------------------------------------------------------------------------------------------------------------------------------------------------------------------------------------------------------------------------------------------------------------------------------------------------------------------------------------------------------------------------------------------------------------------------------------------------------------------------------------------------------------------------------------------------------------------------------------------------------------------------------------------------------------------------------------------------------------------------------------------------------------------------------------------------------------------------------------------------------------------------------------------------------------------------------------------------------------------------------------------------------------------------------------------------------------------------------------------------------------------|--|--|--|--|
| Title:<br><b>Fee Simple</b><br>Legal Desc:      | Zoning:<br>R1S<br>0126008<br>Remarks                                                                                                                                                                                                                                                                                                                                                                                                                                                                                                                                                                                                                                                                                                                                                                                                                                                                                                                                                                                                                                                                                                                                                                                                                                                                                                                                                                                                                                                                                                                                                                                                                                                                                                                                                                                                                                                                                                                                                                                                                                                                                           |  |  |  |  |
| Pub Rmks:<br>Inclusions:<br>Property Listed By: | Welcome to 188 Shetland Garden; a fantastic family home that has been refreshed throughout. Located south of town in Prairie Creek this beautiful home is located close to the Mackenzie Industrial Park and a quick jaunt out to the Fort McMurray International Airport. Outdoor enthusiasts will love this location; Prairie Creek is home to the Clearwater Horse Club and an abundance of trails surrounding the neighborhood. For more fun, the Rotary Links Golf Course is a few minutes up the road, beyond that is Vista Ridge Ski Hill, Golf Course, Hill, and Adventure Park. Stepping inside, the home was freshly repainted on the main level in 2022; there is NO CARPET in this home; the flooring upstairs was all replaced in 2022 and the basement in 2023. The heart of the home is open-concept with a beautiful kitchen that was repainted in 2023 with new countertops; enjoy the beautiful new appliances that were all replaced (excluding microwave) in 2022. The adjoining dining and living room is perfect for entertaining and features a corner gas fireplace. The primary bedroom offers a walk-in closet and an updated 4-piece ensuite. The main level is complete with a full-sized laundry room/mudroom, two more bedrooms, and an other 4-piece bathroom. Heading down to the basement you will find a large recreation/family room with a kitchenette/wet bar; there are two more bedrooms and a 3 piece bathroom which has been renovated in the past couple of years. This space is perfect for generational living, live-in nannies, or hosting guests. Other upgrades throughout the home include new trim/moldings throughout and light fixtures replaced in 2022/2023. Keep cool in the summer months with CENTRAL AC. Outside offers a fenced backyard (with double swing gate and gravel pad for quad access/storage, etc.); and a deck with gas line perfect for backyard bbg's. This home is complete with a HEATED double attached garage. A fantastic home at an affordable price, call to make it yours today! Fridge, Stove, Dishwasher, Microwave, Washer, Dryer, Garage H |  |  |  |  |