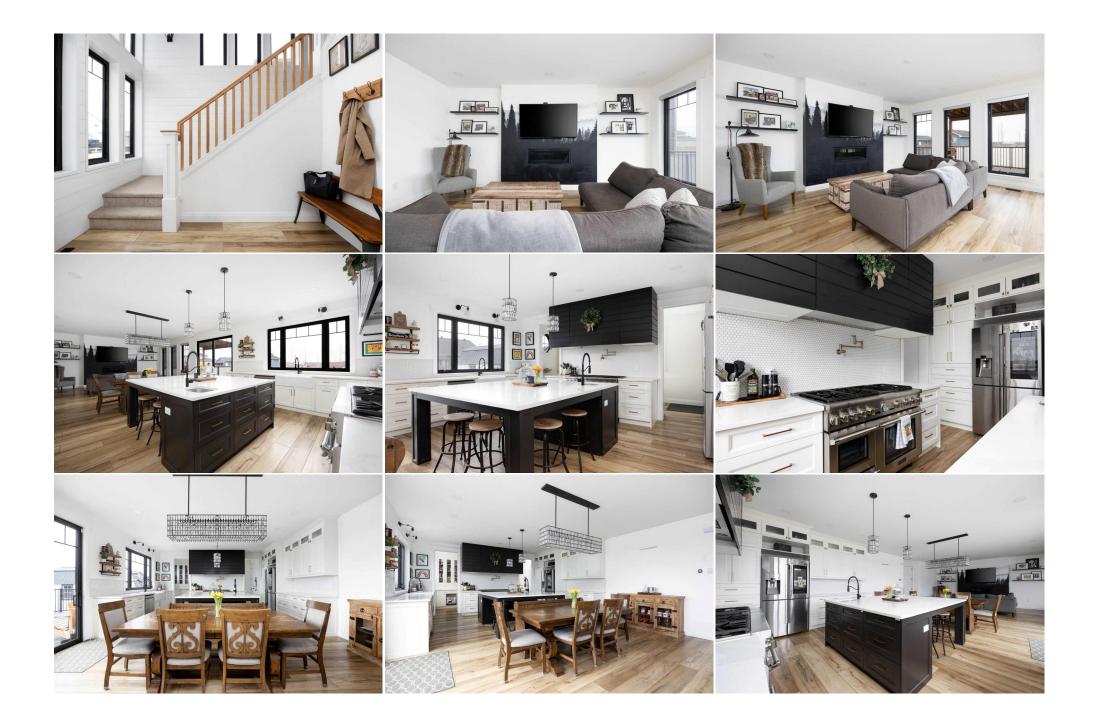

| Bonus Room<br>Bedroom - Primary<br>5pc Bathroom<br>Bedroom<br>Game Room | Second<br>Second<br>Lower<br>Lower<br>Lower                                                                                                                                                                                                                                                                                                                                                                                                                                                                                                                                                                                                                                                                                                                                                                                                                                                                                                                                                                                                                                                                                                                                                                                                                                                                                                                                                                                                                                                                                                                                                                                                                                | 13`7" x 20`7"<br>18`8" x 15`5"<br>11`3" x 5`0"<br>15`4" x 9`4"<br>21`9" x 18`2" | Laundry<br>Walk-In Closet<br>Bedroom<br>Kitchen<br>Furnace/Utility Room<br>Legal/Tax/Financial | Second<br>Second<br>Lower<br>Lower<br>Lower | 6`2" x 7`11"<br>5`6" x 9`0"<br>11`3" x 9`11"<br>11`9" x 11`9"<br>11`3" x 5`8" |  |  |
|-------------------------------------------------------------------------|----------------------------------------------------------------------------------------------------------------------------------------------------------------------------------------------------------------------------------------------------------------------------------------------------------------------------------------------------------------------------------------------------------------------------------------------------------------------------------------------------------------------------------------------------------------------------------------------------------------------------------------------------------------------------------------------------------------------------------------------------------------------------------------------------------------------------------------------------------------------------------------------------------------------------------------------------------------------------------------------------------------------------------------------------------------------------------------------------------------------------------------------------------------------------------------------------------------------------------------------------------------------------------------------------------------------------------------------------------------------------------------------------------------------------------------------------------------------------------------------------------------------------------------------------------------------------------------------------------------------------------------------------------------------------|---------------------------------------------------------------------------------|------------------------------------------------------------------------------------------------|---------------------------------------------|-------------------------------------------------------------------------------|--|--|
| Title:<br><b>Leasehold</b><br>Legal Desc:                               | 3382TR                                                                                                                                                                                                                                                                                                                                                                                                                                                                                                                                                                                                                                                                                                                                                                                                                                                                                                                                                                                                                                                                                                                                                                                                                                                                                                                                                                                                                                                                                                                                                                                                                                                                     | Zoning:<br><b>R1</b>                                                            | Remarks                                                                                        |                                             |                                                                               |  |  |
| Pub Rmks:                                                               | Prepare to be captivated by this exceptional custom-built home where no detail has been overlooked. This modern farmhouse masterpiece offers 7 bedrooms and 5 bathrooms, including 5 bedrooms above ground. In the basement you will find a 2 legal basement suite—perfect for extended family or rental income. From the moment you arrive, the striking curb appeal will draw you in. Step through the impressive 8-foot front door into a grand foyer with soaring vaulted ceilings and an abundance of black-framed windows surrounding the staircase, flooding the space with natural light. Designed for entertaining, the heart of the home is a chef-inspired kitchen featuring a massive eat-up island, a Thermador 6-burner gas range, floor-to-ceiling cabinetry, and an expansive butler's pantry. The open-concept layout continues with luxury vinyl plank flooring, Pottery Barn crystal light fixtures, and a one-of-a-kind gas fireplace that serves as a stunning focal point. Also on the main level is a versatile room with its own bathroom—ideal as a guest room, home office, or quiet retreat. Upstairs, you'll find four spacious bedrooms, a convenient laundry room, and three additional bathrooms, including a luxurious ensuite. A generous bonus room with a cozy fireplace offers the perfect space for family movie nights or a kids' play area. Off the primary suite, enjoy your morning coffee or evening unwind on a private balcony overlooking the backyard. The fully finished basement features a beautifully appointed 2-bedroom legal suite, complete with its own kitchen, living area, bathroom, and separate entrance. Step |                                                                                 |                                                                                                |                                             |                                                                               |  |  |