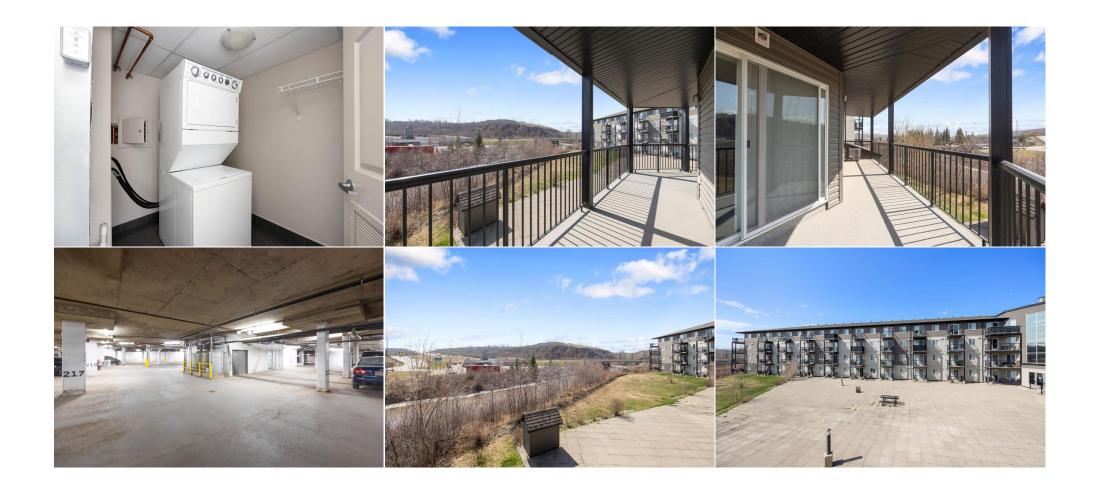

Garage Sz:

Access: Lot Feat:

Park Feat: Parkade, Stall, Underground

parking, high end finishes, well managed building, centrally located and an appealing open-concept layout with large windows to soak in the natural lighting. The kitchen stands out with its two-toned cabinetry, granite countertops, glass tile backsplash, and kitchen island for extra counter space! Easy access to the spacious deck from the expansive living room living room! Both bedrooms have been well positioned on opposite sides of the unit for added privacy, each with its own 4pc