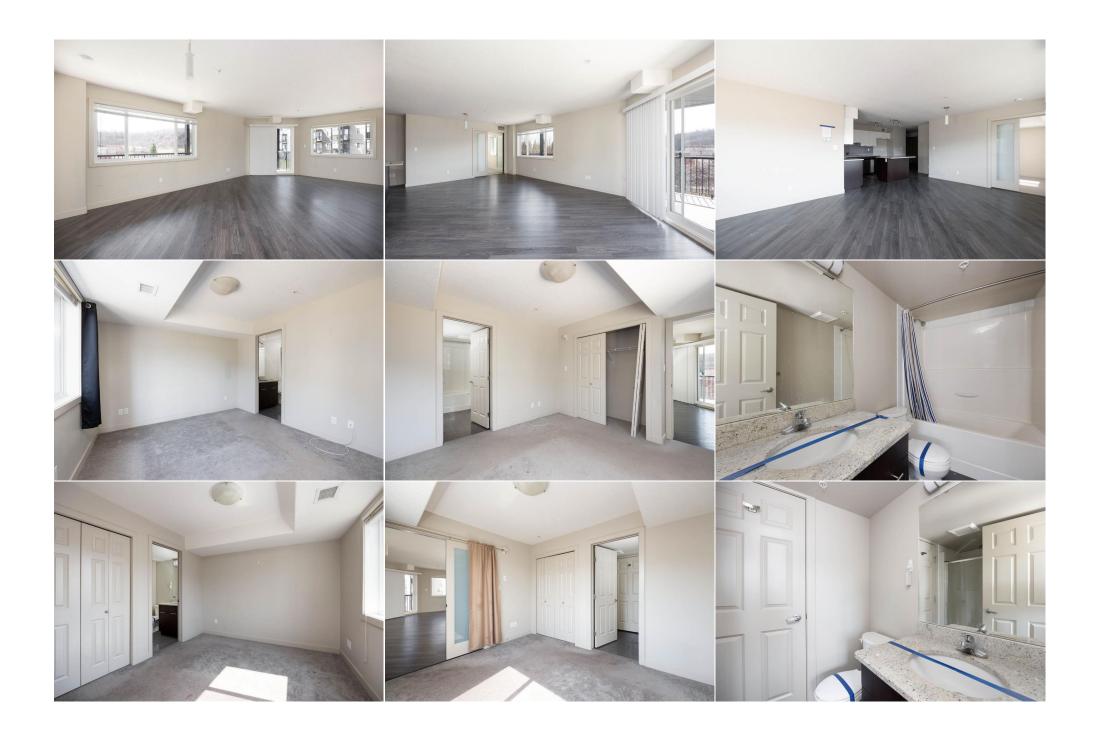

parking, high end finishes, well managed building, centrally located and an appealing open-concept layout with large windows to soak in the natural lighting. The kitchen stands out with its two-toned cabinetry, granite countertops, glass tile backsplash, and kitchen island for extra counter space! Easy access to the spacious deck from the expansive living room living room! Both bedrooms have been well positioned on opposite sides of the unit for added privacy, each with its own 4pc