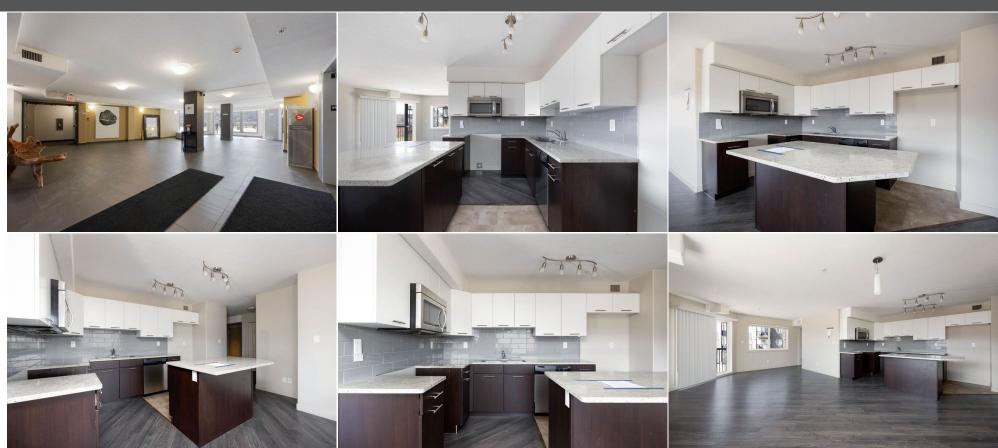

parking, high end finishes, well managed building, centrally located and an appealing open-concept layout with large windows to soak in the natural lighting. The kitchen stands out with its two-toned cabinetry, granite countertops, glass tile backsplash, and kitchen island for extra counter space! Easy access to the spacious deck from the expansive living room living room! Both bedrooms have been well positioned on opposite sides of the unit for added privacy, each with its own 4pc