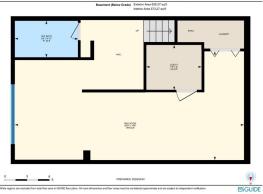

| eral Information |                                           |                    |           | DOM           |           |  |
|------------------|-------------------------------------------|--------------------|-----------|---------------|-----------|--|
| Type:            | Residential                               |                    |           | 14            |           |  |
| Туре:            | Row/Townhouse                             |                    |           | <u>Layout</u> |           |  |
| Town:            | Fort McMurray                             | Finished Floor Are | <u>ea</u> | Beds:         | 3 (3 )    |  |
| Built:           | 2012                                      | Abv Sqft:          | 1,224     | Baths:        | 3.5 (3 1) |  |
| nformation       |                                           | Low Sqft:          |           | Style:        | 2 Storey  |  |
| z Ar:            | 2,305 sqft                                | Ttl Sqft:          | 1,224     |               |           |  |
| hape:            |                                           |                    |           | Parking       |           |  |
|                  |                                           |                    |           | Ttl Park:     | 1         |  |
|                  |                                           |                    |           | Garage Sz:    | 1         |  |
| SS:              |                                           |                    |           |               |           |  |
| eat:             | Back Lane,Back Yard,Front Yard,Landscaped |                    |           |               |           |  |
|                  |                                           |                    |           |               |           |  |

Heated Garage,Insulated,Single Garage Detached

| Roof:                                                  | Shingle                 |                                                                                                                       | Construction:                          | Construction:              |                                                 |  |  |  |  |
|--------------------------------------------------------|-------------------------|-----------------------------------------------------------------------------------------------------------------------|----------------------------------------|----------------------------|-------------------------------------------------|--|--|--|--|
| Heating:                                               | Forced Air, Natural Gas |                                                                                                                       | Concrete, Vinyl Siding                 | Concrete, Vinyl Siding     |                                                 |  |  |  |  |
| Sewer:                                                 |                         |                                                                                                                       | Flooring:                              | Flooring:                  |                                                 |  |  |  |  |
| Ext Feat:                                              | Balcony,Private Yard    |                                                                                                                       | Carpet,Hardwood                        | Carpet,Hardwood            |                                                 |  |  |  |  |
|                                                        |                         |                                                                                                                       | Water Source:                          | Water Source:<br>Fnd/Bsmt: |                                                 |  |  |  |  |
|                                                        |                         |                                                                                                                       | Fnd/Bsmt:                              |                            |                                                 |  |  |  |  |
|                                                        |                         | Poured Concrete                                                                                                       |                                        |                            |                                                 |  |  |  |  |
| Kitchen Appl:                                          | Bar Fridge,Central Ai   | Bar Fridge,Central Air Conditioner,Dishwasher,Dryer,Electric Range,Microwave,Refrigerator,Washer,Washer/Dryer Stacked |                                        |                            |                                                 |  |  |  |  |
| Int Feat: Bar,Central Vacuum,Kitchen Island,Quartz Cou |                         | Kitchen Island,Quartz Counters,Sep                                                                                    | arate Entrance,Wet Bar                 |                            |                                                 |  |  |  |  |
| Utilities:                                             |                         |                                                                                                                       |                                        |                            |                                                 |  |  |  |  |
|                                                        |                         |                                                                                                                       | Room Information                       |                            |                                                 |  |  |  |  |
| Room                                                   | Level                   | Dimensions                                                                                                            | <u>Room</u>                            | Level                      | <b>Dimensions</b>                               |  |  |  |  |
| 2pc Bathroom                                           | Main                    | 2`9" x 6`8"                                                                                                           | Dining Room                            | Main                       | 12`7" x 9`3"                                    |  |  |  |  |
| Kitchen                                                | Main                    | 12`7" x 10`11"<br>5`0" x 7`5"<br>9`4" x 12`2"                                                                         | Living Room<br>4pc Bathroom<br>Bedroom | Main<br>Second<br>Second   | 15`11" x 12`0"<br>5`0" x 8`3"<br>10`7" x 13`11" |  |  |  |  |
| <b>3pc Ensuite bath</b>                                | n Second                |                                                                                                                       |                                        |                            |                                                 |  |  |  |  |
| Bedroom                                                | Second                  |                                                                                                                       |                                        |                            |                                                 |  |  |  |  |
| Bedroom - Prima                                        | ary Second              | 15`8" x 11`1"                                                                                                         | 4pc Bathroom                           | Basement                   | 4`11" x 8`5"                                    |  |  |  |  |
| Game Room                                              | Basement                | 14`6" x 30`9"                                                                                                         | Furnace/Utility Room                   | Basement                   | 6`0" x 7`5"                                     |  |  |  |  |
|                                                        |                         |                                                                                                                       | Legal/Tax/Financial                    |                            |                                                 |  |  |  |  |

Utilities and Features

| Condo Fee:<br><b>\$450</b>                      |                                                                                                                                                                                                              | Title:<br><b>Fee Simple</b><br>Fee Freq:<br><b>Monthly</b>                                                                                                                                                                                                                                                                                                                                                                                                                                                                                                                                                                                                                                                                                                                                                                                                                                                                                                                                                                                                                                                                                                                                                                                                    |         | Zoning:<br>R3 |  |  |  |
|-------------------------------------------------|--------------------------------------------------------------------------------------------------------------------------------------------------------------------------------------------------------------|---------------------------------------------------------------------------------------------------------------------------------------------------------------------------------------------------------------------------------------------------------------------------------------------------------------------------------------------------------------------------------------------------------------------------------------------------------------------------------------------------------------------------------------------------------------------------------------------------------------------------------------------------------------------------------------------------------------------------------------------------------------------------------------------------------------------------------------------------------------------------------------------------------------------------------------------------------------------------------------------------------------------------------------------------------------------------------------------------------------------------------------------------------------------------------------------------------------------------------------------------------------|---------|---------------|--|--|--|
| Legal Desc:                                     | 1222467                                                                                                                                                                                                      |                                                                                                                                                                                                                                                                                                                                                                                                                                                                                                                                                                                                                                                                                                                                                                                                                                                                                                                                                                                                                                                                                                                                                                                                                                                               | Remarks |               |  |  |  |
| Pub Rmks:<br>Inclusions:<br>Property Listed By: | eat-up island. Your laund<br>second floor is your prima<br>Home is equipped with ho<br>foot ceilings is a great ad<br>ideal for guests, teens, of<br>for added privacy and a s<br>for the perfect starter ho | spacious main floor living area that leads into your beautiful kitchen complete with quartz countertops, stainless steel appliances and an<br>dry is conveniently located on the main floor as well. Upstairs, you'll find two good sized bedrooms and a full bathroom. Finishing off the<br>nary suite with stunning ensuite, walk-in closet AND your own private balcony! Notice the upgraded Hunter Douglas blinds throughout!<br>not water on-demand (maintained and cleaned last year). Downstairs, the fully finished basement with in-floor heating, large windows & 9<br>ddition with a large living area, full bathroom, separate laundry, and a kitchen with fridge & dishwasher plus a 220 receptacle for a stove —<br>or potential rental income. (Currently set up for a home business, but will easily be back to the open space) Outside, enjoy your fenced yard<br>safe space for kids or pets. Don't forget the bonus of a single detached heated garage, perfect for Alberta winters! Whether you're looking<br>ome or a turnkey investment in a family-focused, amenity-rich neighborhood, this one checks all the boxes.<br>R Microwave, Dishwasher, Washer, Dryer, Washer/Dryer in basement, Fridge in basement, Dishwasher in basement. |         |               |  |  |  |