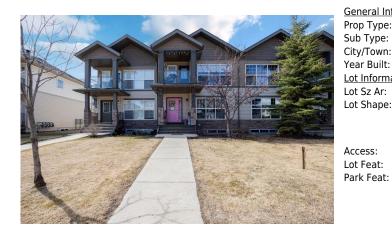

## 400 SPARROW HAWK Drive #14, Fort McMurray T9K 0Y7

| MLS®#:  | A2214733 | Area:   | Eagle Ridge  | Listing          | 04/25/25 | List Price: \$350,000      |
|---------|----------|---------|--------------|------------------|----------|----------------------------|
| Status: | Pending  | County: | Wood Buffalo | Date:<br>Change: | None     | Association: Fort McMurray |

| eral Information |                                           |                    |           | DOM           |           |  |
|------------------|-------------------------------------------|--------------------|-----------|---------------|-----------|--|
| Type:            | Residential                               |                    |           | 14            |           |  |
| Туре:            | Row/Townhouse                             |                    |           | <u>Layout</u> |           |  |
| Town:            | Fort McMurray                             | Finished Floor Are | <u>ea</u> | Beds:         | 3 (3 )    |  |
| Built:           | 2012                                      | Abv Sqft:          | 1,224     | Baths:        | 3.5 (3 1) |  |
| nformation       |                                           | Low Sqft:          |           | Style:        | 2 Storey  |  |
| z Ar:            | 2,305 sqft                                | Ttl Sqft:          | 1,224     |               |           |  |
| hape:            |                                           |                    |           | Parking       |           |  |
|                  |                                           |                    |           | Ttl Park:     | 1         |  |
|                  |                                           |                    |           | Garage Sz:    | 1         |  |
| SS:              |                                           |                    |           |               |           |  |
| eat:             | Back Lane,Back Yard,Front Yard,Landscaped |                    |           |               |           |  |
|                  |                                           |                    |           |               |           |  |