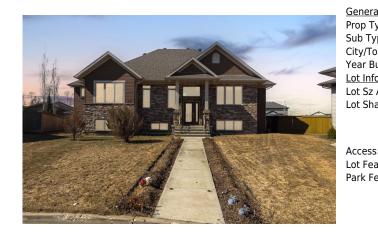

## 112 WOODPECKER Green, Fort McMurray T9K 0L3

| MLS®#:  | A2214253 | Area:   | Eagle Ridge  | Listing<br>Date: | 04/26/25 | List Price: <b>\$900,000</b> |
|---------|----------|---------|--------------|------------------|----------|------------------------------|
| Status: | Active   | County: | Wood Buffalo | Change:          | None     | Association: Fort McMurray   |

| ral Information  | Desidential        |                     |                     | DOM                   |                     |
|------------------|--------------------|---------------------|---------------------|-----------------------|---------------------|
| Туре:            | Residential        |                     |                     | 52                    |                     |
| Type:            | Detached           |                     |                     | <u>Layout</u>         |                     |
| Fown:            | Fort McMurray      | Finished Floor Are  | <u>ea</u>           | Beds:                 | 6 (4 2 )            |
| Built:           | 2012               | Abv Sqft:           | 2,749               | Baths:                | 5.0 (5 0)           |
| <u>formation</u> |                    | Low Sqft:           |                     | Style:                | Modified Bi-Level   |
| z Ar:            | 15,670 sqft        | Ttl Sqft:           | 2,749               |                       |                     |
| hape:            |                    |                     |                     | Parking               |                     |
|                  |                    |                     |                     | Ttl Park:             | 8                   |
|                  |                    |                     |                     | Garage Sz:            | 2                   |
| 55:              |                    |                     |                     | 5                     |                     |
| eat:             | Back Lane, Back Ya | ard,Front Yard,Land | dscaped,Lawn,Pie Sł | naped Lot             |                     |
| Feat:            | Allev Access.Conc  | rete Drivewav.Doul  | ble Garage Attached | ,Driveway,Garage Door | Opener.Garage Faces |

Rear,Heated Garage,Insulated,Oversized,Parking Pad,Rear Drive,RV Access/Parking,Side By Side,Stall,Tandem

Utilities and Features

| Roof:<br>Heating:<br>Sewer:                                                              | Asphalt Shingle<br>Fireplace(s),Forced Air                                                                                                                                                                                                                                                                    |                                                                               | Construction:<br><b>Stone,Veneer,Vinyl Siding</b><br>Flooring:                                                       | Stone, Veneer, Vinyl Siding<br>Flooring:<br>Carpet, Hardwood, Tile, Vinyl Plank<br>Water Source:<br>Fnd/Bsmt: |                                                                             |  |  |
|------------------------------------------------------------------------------------------|---------------------------------------------------------------------------------------------------------------------------------------------------------------------------------------------------------------------------------------------------------------------------------------------------------------|-------------------------------------------------------------------------------|----------------------------------------------------------------------------------------------------------------------|---------------------------------------------------------------------------------------------------------------|-----------------------------------------------------------------------------|--|--|
| Ext Feat:                                                                                | Private Yard                                                                                                                                                                                                                                                                                                  |                                                                               | Carpet, Hardwood, Tile, Vin<br>Water Source:<br>Fnd/Bsmt:                                                            |                                                                                                               |                                                                             |  |  |
| Kitchen Appl:                                                                            | Poured Concrete<br>Central Air Conditioner,Dishwasher,Garage Control(s),Microwave,Refrigerator,Stove(s),Washer/Dryer<br>Built-in Features,Closet Organizers,Double Vanity,Jetted Tub,Open Floorplan,Pantry,Quartz Counters,Separate Entrance,Storage,Vaulted Ceiling(s),Walk-In Closet(s)<br>Room Information |                                                                               |                                                                                                                      |                                                                                                               |                                                                             |  |  |
|                                                                                          | Built-in Features,Cl                                                                                                                                                                                                                                                                                          | oset Organizers,Double Vanity,Jetted                                          |                                                                                                                      | Counters, Separate Entrance                                                                                   | , storage, vaulted Cening(s), waik-in Close                                 |  |  |
| Int Feat:<br>Utilities:<br><u>Room</u>                                                   | Built-in Features,Clo                                                                                                                                                                                                                                                                                         | Dimensions                                                                    |                                                                                                                      |                                                                                                               | Dimensions                                                                  |  |  |
| Utilities:                                                                               | Level                                                                                                                                                                                                                                                                                                         |                                                                               | Room Information                                                                                                     |                                                                                                               |                                                                             |  |  |
| Utilities:<br>                                                                           | Level                                                                                                                                                                                                                                                                                                         | Dimensions                                                                    | Room Information <u>Room</u>                                                                                         | Level                                                                                                         | Dimensions                                                                  |  |  |
| Utilities:<br>                                                                           | <u>Level</u><br>Main                                                                                                                                                                                                                                                                                          | <u>Dimensions</u><br>8`2" x 6`5"                                              | Room Information<br><u>Room</u><br><b>3pc Ensuite bath</b>                                                           | <u>Level</u><br>Main                                                                                          | <u>Dimensions</u><br>8`2" x 8`7"                                            |  |  |
| Utilities:<br><u>Room</u><br>3pc Bathroom<br>Bedroom                                     | <u>Level</u><br>Main<br>Main                                                                                                                                                                                                                                                                                  | Dimensions<br>8`2" x 6`5"<br>11`7" x 14`0"                                    | Room Information<br>Room<br><b>3pc Ensuite bath</b><br>Bedroom                                                       | <u>Level</u><br>Main<br>Main                                                                                  | Dimensions<br>8`2" x 8`7"<br>12`2" x 13`9"                                  |  |  |
| Utilities:<br><u>Room</u><br><b>3pc Bathroom</b><br><b>Bedroom</b><br><b>Dining Room</b> | <u>Level</u><br>Main<br>Main<br>Main                                                                                                                                                                                                                                                                          | Dimensions<br>8`2" x 6`5"<br>11`7" x 14`0"<br>12`1" x 14`1"                   | Room Information<br><u>Room</u><br><b>3pc Ensuite bath</b><br><b>Bedroom</b><br><b>Family Room</b>                   | <u>Level</u><br>Main<br>Main<br>Main                                                                          | Dimensions<br>8`2" x 8`7"<br>12`2" x 13`9"<br>14`0" x 11`9"                 |  |  |
| Utilities:<br>Room<br>3pc Bathroom<br>Bedroom<br>Dining Room<br>Kitchen                  | <u>Level</u><br>Main<br>Main<br>Main<br>Main                                                                                                                                                                                                                                                                  | Dimensions<br>8`2" x 6`5"<br>11`7" x 14`0"<br>12`1" x 14`1"<br>19`10" x 13`8" | Room Information<br><u>Room</u><br><b>3pc Ensuite bath</b><br><b>Bedroom</b><br><b>Family Room</b><br><b>Laundry</b> | <u>Level</u><br>Main<br>Main<br>Main<br>Main                                                                  | Dimensions<br>8`2" x 8`7"<br>12`2" x 13`9"<br>14`0" x 11`9"<br>5`11" x 7`7" |  |  |