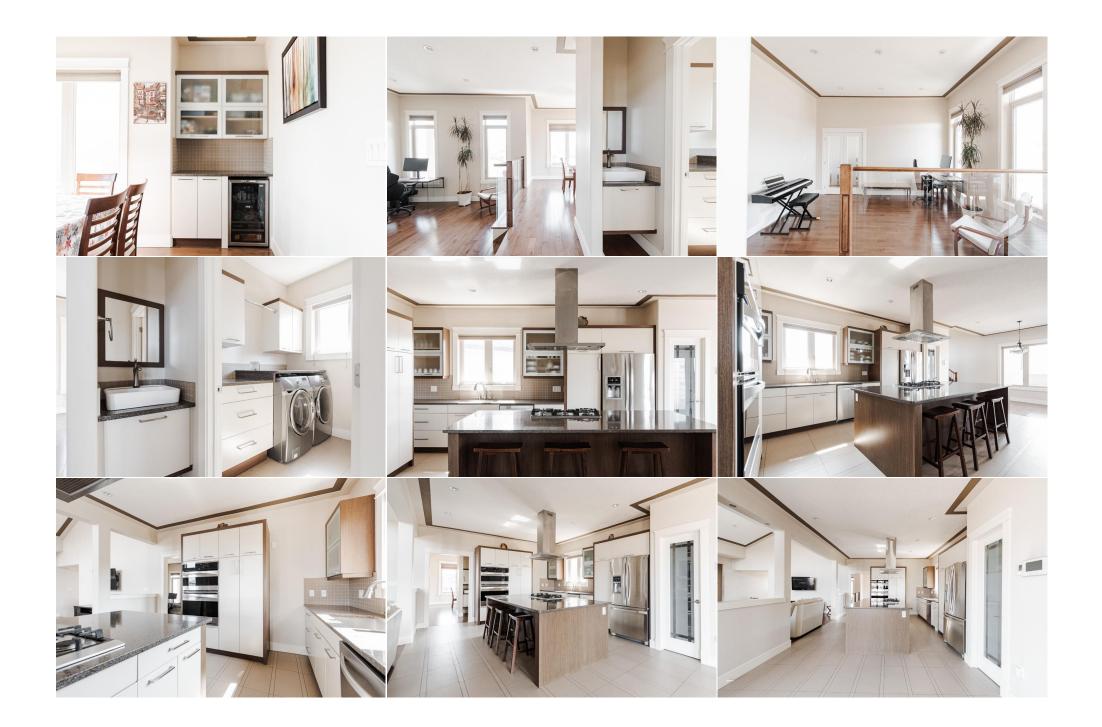

| 4pc Ensuite bath<br>Bedroom<br>Kitchen<br>Game Room<br>Furnace/Utility Room | Basement<br>Basement<br>Basement<br>Basement<br>Basement                                                                                                                                                                                                                                                                                                                                                                                | 4`11" x 10`4"<br>9`10" x 8`10"<br>13`1" x 13`5"<br>17`1" x 26`3"<br>9`11" x 8`10"                                                                                                                                                                                                                                                                                                                                                                                                                                                                                                                       | Bedroom<br>Family Room<br>Laundry<br>Storage                                                                                                                                                                                                                                                                                                                                                                                                                                                                                                                                                                                                           | Basement<br>Basement<br>Basement<br>Basement                                                                                                                                                                                                                                                                                                                                                                                                                                                                                                                                                                  | 13`7" x 9`10"<br>7`9" x 11`3"<br>7`8" x 4`9"<br>6`10" x 8`11"                                                                                                                                                                                                                                                                                                                                                                                                                                                                                                                                                                                                                                                                                                                                         |
|-----------------------------------------------------------------------------|-----------------------------------------------------------------------------------------------------------------------------------------------------------------------------------------------------------------------------------------------------------------------------------------------------------------------------------------------------------------------------------------------------------------------------------------|---------------------------------------------------------------------------------------------------------------------------------------------------------------------------------------------------------------------------------------------------------------------------------------------------------------------------------------------------------------------------------------------------------------------------------------------------------------------------------------------------------------------------------------------------------------------------------------------------------|--------------------------------------------------------------------------------------------------------------------------------------------------------------------------------------------------------------------------------------------------------------------------------------------------------------------------------------------------------------------------------------------------------------------------------------------------------------------------------------------------------------------------------------------------------------------------------------------------------------------------------------------------------|---------------------------------------------------------------------------------------------------------------------------------------------------------------------------------------------------------------------------------------------------------------------------------------------------------------------------------------------------------------------------------------------------------------------------------------------------------------------------------------------------------------------------------------------------------------------------------------------------------------|-------------------------------------------------------------------------------------------------------------------------------------------------------------------------------------------------------------------------------------------------------------------------------------------------------------------------------------------------------------------------------------------------------------------------------------------------------------------------------------------------------------------------------------------------------------------------------------------------------------------------------------------------------------------------------------------------------------------------------------------------------------------------------------------------------|
|                                                                             | basement                                                                                                                                                                                                                                                                                                                                                                                                                                | 9 11 × 8 10                                                                                                                                                                                                                                                                                                                                                                                                                                                                                                                                                                                             | Legal/Tax/Financial                                                                                                                                                                                                                                                                                                                                                                                                                                                                                                                                                                                                                                    |                                                                                                                                                                                                                                                                                                                                                                                                                                                                                                                                                                                                               |                                                                                                                                                                                                                                                                                                                                                                                                                                                                                                                                                                                                                                                                                                                                                                                                       |
| Title:<br><b>Fee Simple</b><br>Legal Desc:                                  | 0726427                                                                                                                                                                                                                                                                                                                                                                                                                                 | Zoning:<br><b>R1</b>                                                                                                                                                                                                                                                                                                                                                                                                                                                                                                                                                                                    | Remarks                                                                                                                                                                                                                                                                                                                                                                                                                                                                                                                                                                                                                                                |                                                                                                                                                                                                                                                                                                                                                                                                                                                                                                                                                                                                               |                                                                                                                                                                                                                                                                                                                                                                                                                                                                                                                                                                                                                                                                                                                                                                                                       |
| Pub Rmks:<br>Inclusions:                                                    | lot—one of the larges<br>quality, elegant desig<br>while inside, a grand<br>and soaring vaulted of<br>the perfect space for<br>wine fridge. The hear<br>gas cooktop, slide-ou<br>storage. The adjacen<br>closets with built-ins<br>leading to a home off<br>shower, jetted tub, d<br>bedroom legal suite<br>or use as a large recr<br>Outside, the massive<br>workshop. The rear-a<br>vehicles or recreation<br>upgrades, this is a lif | st in the neighbourhood—this custo<br>gn, and versatile living spaces both<br>tiled entryway with a built-in close<br>ceilings paired with stacked window<br>entertaining or a home business,<br>of the home is the stunning kitch<br>at drawers, a built-in oven and micr<br>t living room features a gas firepla<br>and private three-piece bathrooms<br>fice tucked beside the luxurious pri<br>lual sinks, and a walk-in closet with<br>with its own full kitchen, pantry, la<br>reational area. The home is equippe<br>sun-filled yard is fully fenced, pro-<br>tattached heated garage measures 2 | pm-built property, still with its or<br>in inside and out. The home's stor<br>et system sets a sophisticated to<br>ws flood the home with natural li-<br>enhanced by glass railings, quart<br>nen, where seamless quartz coun<br>rowave, and under-cabinet lighting<br>the framed by custom built-ins. A<br>s featuring shower body spray ki-<br>imary retreat. The primary bedro<br>in custom built-ins. The fully deve<br>undry, and luxury vinyl plank flow<br>ed with two furnaces, three laund<br>fessionally landscaped with in-gr<br>25x28 and features two wall-mou<br>are rarely offered for sale. Impect<br>to miss. Schedule your private t | riginal owner, is in immaculate,<br>ne veneer exterior and wide con<br>ne. Impeccable hardwood floors<br>ight. A formal sitting room and o<br>tz counters, up-down blinds, and<br>ters sit atop an oversized island<br>ng create a chef's dream kitcher<br>lso on the main floor, two large<br>ts. Upstairs, a small landing pro-<br>tom boasts a private covered su<br>loped basement expands the ho<br>oring. A second bachelor-style s<br>dry areas, central A/C for the up<br>round sprinklers, and large enou-<br>inted door openers, while the ow<br>cably maintained, thoughtfully open<br>rour today. | an extraordinary 15,800 sq/ft pie-shaped<br>like-new condition, offering exceptional<br>crete pathway offer charming curb appeal,<br>s extend throughout the main living spaces,<br>dining room at the front of the home create<br>d custom flat-panel cabinetry with a built-in<br>d. Cream matte cabinetry, a built-in 5-burner<br>n, while a walk-in pantry offers additional<br>bedrooms each come complete with walk-in<br>ovides space for a treadmill or sitting area,<br>n deck, a spa-like ensuite with a steam<br>ome's versatility, beginning with a two-<br>suite provides flexibility for guests, a nanny,<br>oper floors, and a roughed-in second A/C unit.<br>ugh to accommodate a second garage or<br>versized driveway accommodates up to eight<br>designed, and loaded with premium |