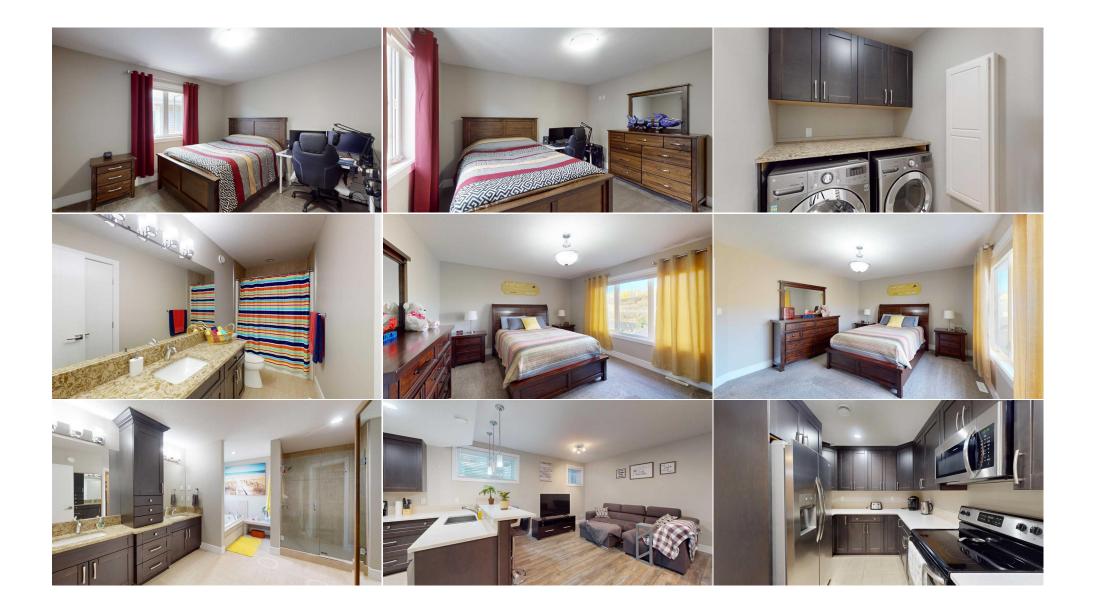

| Bedroom - Primary<br>5pc Ensuite bath<br>Living/Dining Room Combinatio<br>Bedroom<br>Furnace/Utility Room | Second<br>Second<br>nSuite<br>Suite<br>Suite                                                                                                                                                                                                                                                                                                                                                                                                                                                                                                                                                                                                                                                                                                                                                                                                                                                                                                                                                                                                                                                                                                                                                                                                                                                                                                                                                                                                                                                                                                                                                                                                                                                                                                                                                                                                                                                                                                                                                                                                                                                                                                                       | 15`4" x 13`2"<br>13`7" x 16`3"<br>15`3" x 17`8"<br>12`0" x 10`1"<br>18`3" x 5`5"<br>Legal/Ta | 4pc Bathroom<br>Kitchen<br>Bedroom<br>4pc Bathroom<br>ax/Financial | Second<br>Suite<br>Suite<br>Suite | 12`7" x 5`1"<br>10`8" x 13`1"<br>11`10" x 10`1"<br>8`3" x 5`0" |  |  |
|-----------------------------------------------------------------------------------------------------------|--------------------------------------------------------------------------------------------------------------------------------------------------------------------------------------------------------------------------------------------------------------------------------------------------------------------------------------------------------------------------------------------------------------------------------------------------------------------------------------------------------------------------------------------------------------------------------------------------------------------------------------------------------------------------------------------------------------------------------------------------------------------------------------------------------------------------------------------------------------------------------------------------------------------------------------------------------------------------------------------------------------------------------------------------------------------------------------------------------------------------------------------------------------------------------------------------------------------------------------------------------------------------------------------------------------------------------------------------------------------------------------------------------------------------------------------------------------------------------------------------------------------------------------------------------------------------------------------------------------------------------------------------------------------------------------------------------------------------------------------------------------------------------------------------------------------------------------------------------------------------------------------------------------------------------------------------------------------------------------------------------------------------------------------------------------------------------------------------------------------------------------------------------------------|----------------------------------------------------------------------------------------------|--------------------------------------------------------------------|-----------------------------------|----------------------------------------------------------------|--|--|
| Title:<br><b>Fee Simple</b><br>Legal Desc:                                                                | 1023470                                                                                                                                                                                                                                                                                                                                                                                                                                                                                                                                                                                                                                                                                                                                                                                                                                                                                                                                                                                                                                                                                                                                                                                                                                                                                                                                                                                                                                                                                                                                                                                                                                                                                                                                                                                                                                                                                                                                                                                                                                                                                                                                                            | Zoning:<br><b>R1S</b><br>Re                                                                  | marks                                                              |                                   |                                                                |  |  |
| Pub Rmks:<br>Inclusions:<br>Property Listed By:                                                           | Welcome to the opulence of 262 Prospect Drive, where you'll find a spacious, well thought out abode, containing a fully independent LEGAL two bedroom suite. If<br>you're looking for a home that has cut even ONE corner, this isn't it! Upon entering the spacious foyer, you are greeted with a wide open main floor plan. The living<br>room is equipped with a gas fireplace, and sits in front of the custom kitchen. This space is well appointed for the chef of the family with granite counters, island, a<br>walk in pantry, an induction stovetop with collapsable fan, and an upgraded Kitchen Aid stainless appliance package. Directly off the kitchen is the spacious dining<br>room, a two piece powder room, and the walk through area to the garage. Heading upstairs, to the right you'll find a bonus room, currently used as a second living<br>room. Turning left brings you to the convenient second floor laundry room, two generous sized bedrooms, and finally, the primary suite that leaves you spellbound!<br>Not one detail has been overlooked in this beauty, and once you enter the primary ensuite, you'll know why. A walk-in closet, dual sinks, large jetted tub, separate<br>toilet, and finally, the huge custom shower, with two shower heads, and enough room to comfortably spoil yourself! This home has been meticulously maintained<br>and kept extremely clean. The term "eat from the floor" comes to mind, it really is that pristine! We haven't even made it to the fully independent basement LEGAL<br>suite yet, which continues the opulent theme. The owners designed this suite with the mindset that it would be just as beautiful as the upstairs, and they hit the<br>mark completely. It has a separate entrance, and it is super private, with a tenant in place who is willing to sign a longterm lease with new owners, ensuring a<br>seamless transition, and an uninterrupted mortgage helper! Crisp, white, granite counter tops, and a stainless appliance package highlight the kitchen, a space<br>that's truly workable and practical! Two spacious bedrooms and a 4 piece bath complete the |                                                                                              |                                                                    |                                   |                                                                |  |  |