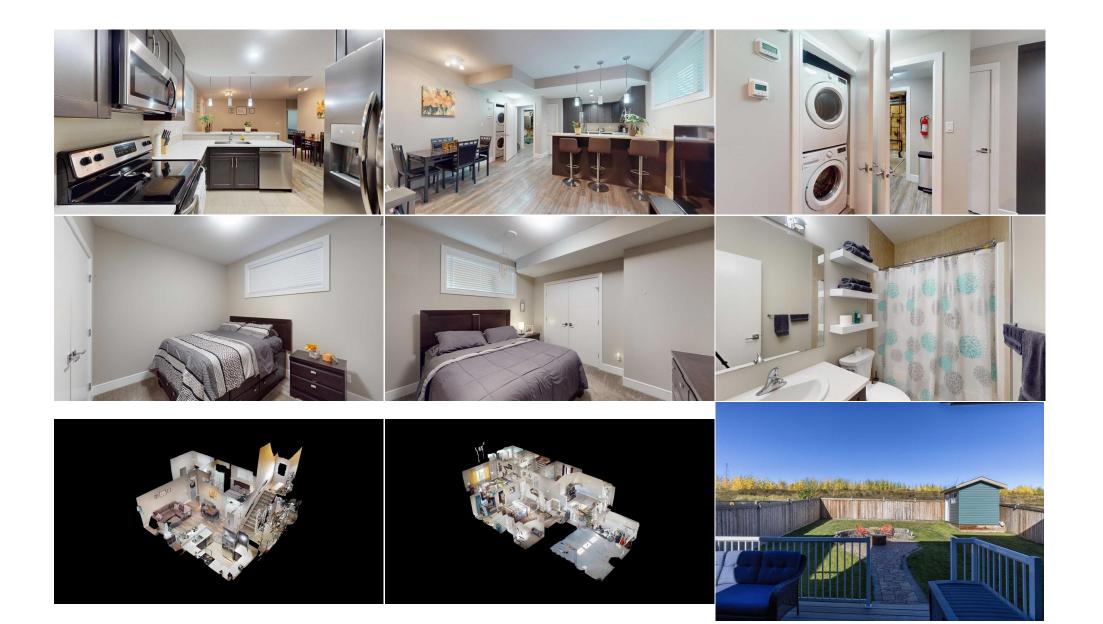

| Bedroom - Primary<br>5pc Ensuite bath<br>Living/Dining Room Combinatio<br>Bedroom<br>Furnace/Utility Room | Second<br>Second<br>nSuite<br>Suite<br>Suite                                                                                                                                                                                                                                                                                                                                                                                                                                                                                                                                                                                                                                                                                                                                                                                                                                                                                                                                                                                                                                                                                                                                                                                                                                                                                                                                                                                                                                                                                                                                                                                                                                                                                                                                                                                                                                                                                                                                                                                                                                                                                                                       | 15`4" x 13`2"<br>13`7" x 16`3"<br>15`3" x 17`8"<br>12`0" x 10`1"<br>18`3" x 5`5"<br>Legal/Ta | 4pc Bathroom<br>Kitchen<br>Bedroom<br>4pc Bathroom<br>ax/Financial | Second<br>Suite<br>Suite<br>Suite | 12`7" x 5`1"<br>10`8" x 13`1"<br>11`10" x 10`1"<br>8`3" x 5`0" |  |  |
|-----------------------------------------------------------------------------------------------------------|--------------------------------------------------------------------------------------------------------------------------------------------------------------------------------------------------------------------------------------------------------------------------------------------------------------------------------------------------------------------------------------------------------------------------------------------------------------------------------------------------------------------------------------------------------------------------------------------------------------------------------------------------------------------------------------------------------------------------------------------------------------------------------------------------------------------------------------------------------------------------------------------------------------------------------------------------------------------------------------------------------------------------------------------------------------------------------------------------------------------------------------------------------------------------------------------------------------------------------------------------------------------------------------------------------------------------------------------------------------------------------------------------------------------------------------------------------------------------------------------------------------------------------------------------------------------------------------------------------------------------------------------------------------------------------------------------------------------------------------------------------------------------------------------------------------------------------------------------------------------------------------------------------------------------------------------------------------------------------------------------------------------------------------------------------------------------------------------------------------------------------------------------------------------|----------------------------------------------------------------------------------------------|--------------------------------------------------------------------|-----------------------------------|----------------------------------------------------------------|--|--|
| Title:<br><b>Fee Simple</b><br>Legal Desc:                                                                | 1023470                                                                                                                                                                                                                                                                                                                                                                                                                                                                                                                                                                                                                                                                                                                                                                                                                                                                                                                                                                                                                                                                                                                                                                                                                                                                                                                                                                                                                                                                                                                                                                                                                                                                                                                                                                                                                                                                                                                                                                                                                                                                                                                                                            | Zoning:<br><b>R1S</b><br>Re                                                                  | marks                                                              |                                   |                                                                |  |  |
| Pub Rmks:<br>Inclusions:<br>Property Listed By:                                                           | Welcome to the opulence of 262 Prospect Drive, where you'll find a spacious, well thought out abode, containing a fully independent LEGAL two bedroom suite. If<br>you're looking for a home that has cut even ONE corner, this isn't it! Upon entering the spacious foyer, you are greeted with a wide open main floor plan. The living<br>room is equipped with a gas fireplace, and sits in front of the custom kitchen. This space is well appointed for the chef of the family with granite counters, island, a<br>walk in pantry, an induction stovetop with collapsable fan, and an upgraded Kitchen Aid stainless appliance package. Directly off the kitchen is the spacious dining<br>room, a two piece powder room, and the walk through area to the garage. Heading upstairs, to the right you'll find a bonus room, currently used as a second living<br>room. Turning left brings you to the convenient second floor laundry room, two generous sized bedrooms, and finally, the primary suite that leaves you spellbound!<br>Not one detail has been overlooked in this beauty, and once you enter the primary ensuite, you'll know why. A walk-in closet, dual sinks, large jetted tub, separate<br>toilet, and finally, the huge custom shower, with two shower heads, and enough room to comfortably spoil yourself! This home has been meticulously maintained<br>and kept extremely clean. The term "eat from the floor" comes to mind, it really is that pristine! We haven't even made it to the fully independent basement LEGAL<br>suite yet, which continues the opulent theme. The owners designed this suite with the mindset that it would be just as beautiful as the upstairs, and they hit the<br>mark completely. It has a separate entrance, and it is super private, with a tenant in place who is willing to sign a longterm lease with new owners, ensuring a<br>seamless transition, and an uninterrupted mortgage helper! Crisp, white, granite counter tops, and a stainless appliance package highlight the kitchen, a space<br>that's truly workable and practical! Two spacious bedrooms and a 4 piece bath complete the |                                                                                              |                                                                    |                                   |                                                                |  |  |