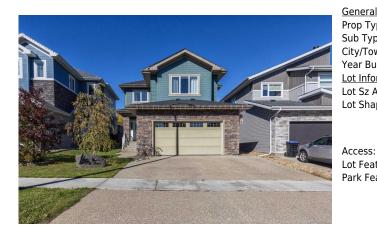

## 262 PROSPECT Drive, Fort McMurray T9K0W7

| MLS®#:  | A2212334 | Area:   | Stonecreek   | Listing          | 04/18/25 | List Price: <b>\$779,999</b> |
|---------|----------|---------|--------------|------------------|----------|------------------------------|
| Status: | Active   | County: | Wood Buffalo | Date:<br>Change: | None     | Association: Fort McMurray   |

| al Information |                                              |                   |       | DOM           |           |  |  |
|----------------|----------------------------------------------|-------------------|-------|---------------|-----------|--|--|
| ype:           | Residential                                  |                   |       | 82            |           |  |  |
| ype:           | Detached                                     |                   |       | <u>Layout</u> |           |  |  |
| own:           | Fort McMurray                                | Finished Floor Ar | ea    | Beds:         | 5 (3 2 )  |  |  |
| Built:         | 2017                                         | Abv Sqft:         | 2,431 | Baths:        | 3.5 (3 1) |  |  |
| ormation       |                                              | Low Sqft:         |       | Style:        | 2 Storey  |  |  |
| Ar:            | 5,221 sqft                                   | Ttl Sqft:         | 2,431 |               |           |  |  |
| ape:           |                                              |                   |       | Parking       |           |  |  |
|                |                                              |                   |       | Ttl Park:     | 4         |  |  |
|                |                                              |                   |       | Garage Sz:    | 2         |  |  |
| s:             |                                              |                   |       | 5             |           |  |  |
| at:            | Back Yard,Greenb                             | elt               |       |               |           |  |  |
| eat:           | Double Garage Attached, Driveway, Off Street |                   |       |               |           |  |  |