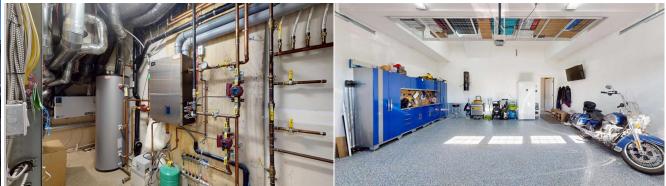

Utilities and Features

| Roof:<br>Heating:                              | Asphalt Shingle<br>Forced Air                                                          | gle Construction:<br>Composite Siding,Mixed,Stone,Vinyl Siding,Wood                                           |                                                                                            |                                                 |                                                                      |  |  |
|------------------------------------------------|----------------------------------------------------------------------------------------|---------------------------------------------------------------------------------------------------------------|--------------------------------------------------------------------------------------------|-------------------------------------------------|----------------------------------------------------------------------|--|--|
| Sewer:                                         |                                                                                        | Frame                                                                                                         |                                                                                            |                                                 |                                                                      |  |  |
| Ext Feat:                                      | Fire Pit,Gas Grill,Storage                                                             |                                                                                                               |                                                                                            | Flooring:<br>Carpet,Ceramic Tile,Laminate       |                                                                      |  |  |
|                                                | ······································                                                 |                                                                                                               | 5                                                                                          |                                                 |                                                                      |  |  |
|                                                |                                                                                        |                                                                                                               | Water Source:                                                                              |                                                 |                                                                      |  |  |
|                                                |                                                                                        |                                                                                                               | Fnd/Bsmt:                                                                                  |                                                 |                                                                      |  |  |
|                                                |                                                                                        |                                                                                                               | Poured Concrete                                                                            |                                                 |                                                                      |  |  |
|                                                |                                                                                        |                                                                                                               |                                                                                            | crowave.mucrowave Hood Fai                      | n,Refrigerator,Washer/Dryer,Washer/Dryer                             |  |  |
|                                                | Stacked,Window Cove<br>Breakfast Bar,Central                                           | erings                                                                                                        | vanity,Granite Counters,High Ce                                                            |                                                 | nd,No Animal Home,No Smoking Home,Ope                                |  |  |
| Kitchen Appl:<br>Int Feat:<br>Utilities:       | Stacked,Window Cove<br>Breakfast Bar,Central                                           | erings<br>Vacuum,Closet Organizers,Double                                                                     | vanity,Granite Counters,High Ce                                                            |                                                 |                                                                      |  |  |
| Int Feat:<br>Utilities:                        | Stacked,Window Cove<br>Breakfast Bar,Central<br>Floorplan,Pantry,Rece                  | erings<br>Vacuum,Closet Organizers,Double<br>essed Lighting,Separate Entrance,                                | e Vanity,Granite Counters,High Ce<br>Storage<br>Room Information                           | ilings,Jetted Tub,Kitchen Isla                  | nd,No Animal Home,No Smoking Home,Ope                                |  |  |
| Int Feat:<br>Utilities:<br>Room                | Stacked,Window Cove<br>Breakfast Bar,Central                                           | erings<br>Vacuum,Closet Organizers,Double                                                                     | e Vanity,Granite Counters,High Ce<br>Storage                                               |                                                 |                                                                      |  |  |
| Int Feat:<br>Utilities:<br>Room<br>Dining Room | Stacked,Window Cove<br>Breakfast Bar,Central<br>Floorplan,Pantry,Reco<br>Level         | erings<br>Vacuum,Closet Organizers,Double<br>essed Lighting,Separate Entrance,<br>Dimensions                  | e Vanity,Granite Counters,High Ce<br>Storage<br>Room Information<br><u>Room</u>            | ilings,Jetted Tub,Kitchen Isla<br>Level         | nd,No Animal Home,No Smoking Home,Ope                                |  |  |
| Int Feat:                                      | Stacked,Window Cove<br>Breakfast Bar,Central<br>Floorplan,Pantry,Rece<br>Level<br>Main | erings<br>Vacuum,Closet Organizers,Double<br>essed Lighting,Separate Entrance,<br>Dimensions<br>13`6" x 16`0" | e Vanity,Granite Counters,High Ce<br>Storage<br>Room Information<br><u>Room</u><br>Kitchen | ilings,Jetted Tub,Kitchen Isla<br>Level<br>Main | nd,No Animal Home,No Smoking Home,Ope<br>Dimensions<br>12`3" x 12`7" |  |  |