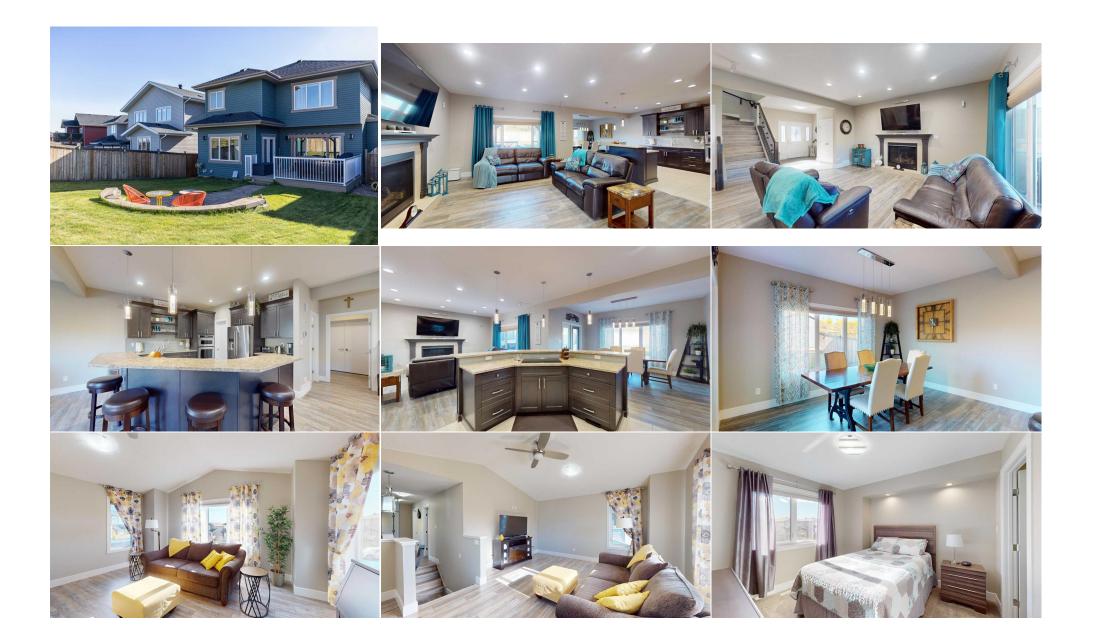

| Bedroom - Primary<br>5pc Ensuite bath<br>Living/Dining Room Combinatio<br>Bedroom<br>Furnace/Utility Room | Second<br>Second<br>nSuite<br>Suite<br>Suite                                                                                                                                                                                                                                                                                                                                                                                                                                                                                                                                                                                                                                                                                                                                                                                                                                                                                                                                                                                                                                                                                                                                                                                                                                                                                                                                                                                                                                                                                                                                                                                                                                                                                                                                                                                                                                                                                                                                                                                                                                                                                                                       | 15`4" x 13`2"<br>13`7" x 16`3"<br>15`3" x 17`8"<br>12`0" x 10`1"<br>18`3" x 5`5"<br>Legal/Ta | 4pc Bathroom<br>Kitchen<br>Bedroom<br>4pc Bathroom<br>ax/Financial | Second<br>Suite<br>Suite<br>Suite | 12`7" x 5`1"<br>10`8" x 13`1"<br>11`10" x 10`1"<br>8`3" x 5`0" |  |  |
|-----------------------------------------------------------------------------------------------------------|--------------------------------------------------------------------------------------------------------------------------------------------------------------------------------------------------------------------------------------------------------------------------------------------------------------------------------------------------------------------------------------------------------------------------------------------------------------------------------------------------------------------------------------------------------------------------------------------------------------------------------------------------------------------------------------------------------------------------------------------------------------------------------------------------------------------------------------------------------------------------------------------------------------------------------------------------------------------------------------------------------------------------------------------------------------------------------------------------------------------------------------------------------------------------------------------------------------------------------------------------------------------------------------------------------------------------------------------------------------------------------------------------------------------------------------------------------------------------------------------------------------------------------------------------------------------------------------------------------------------------------------------------------------------------------------------------------------------------------------------------------------------------------------------------------------------------------------------------------------------------------------------------------------------------------------------------------------------------------------------------------------------------------------------------------------------------------------------------------------------------------------------------------------------|----------------------------------------------------------------------------------------------|--------------------------------------------------------------------|-----------------------------------|----------------------------------------------------------------|--|--|
| Title:<br><b>Fee Simple</b><br>Legal Desc:                                                                | 1023470                                                                                                                                                                                                                                                                                                                                                                                                                                                                                                                                                                                                                                                                                                                                                                                                                                                                                                                                                                                                                                                                                                                                                                                                                                                                                                                                                                                                                                                                                                                                                                                                                                                                                                                                                                                                                                                                                                                                                                                                                                                                                                                                                            | Zoning:<br><b>R1S</b><br>Re                                                                  | marks                                                              |                                   |                                                                |  |  |
| Pub Rmks:<br>Inclusions:<br>Property Listed By:                                                           | Welcome to the opulence of 262 Prospect Drive, where you'll find a spacious, well thought out abode, containing a fully independent LEGAL two bedroom suite. If<br>you're looking for a home that has cut even ONE corner, this isn't it! Upon entering the spacious foyer, you are greeted with a wide open main floor plan. The living<br>room is equipped with a gas fireplace, and sits in front of the custom kitchen. This space is well appointed for the chef of the family with granite counters, island, a<br>walk in pantry, an induction stovetop with collapsable fan, and an upgraded Kitchen Aid stainless appliance package. Directly off the kitchen is the spacious dining<br>room, a two piece powder room, and the walk through area to the garage. Heading upstairs, to the right you'll find a bonus room, currently used as a second living<br>room. Turning left brings you to the convenient second floor laundry room, two generous sized bedrooms, and finally, the primary suite that leaves you spellbound!<br>Not one detail has been overlooked in this beauty, and once you enter the primary ensuite, you'll know why. A walk-in closet, dual sinks, large jetted tub, separate<br>toilet, and finally, the huge custom shower, with two shower heads, and enough room to comfortably spoil yourself! This home has been meticulously maintained<br>and kept extremely clean. The term "eat from the floor" comes to mind, it really is that pristine! We haven't even made it to the fully independent basement LEGAL<br>suite yet, which continues the opulent theme. The owners designed this suite with the mindset that it would be just as beautiful as the upstairs, and they hit the<br>mark completely. It has a separate entrance, and it is super private, with a tenant in place who is willing to sign a longterm lease with new owners, ensuring a<br>seamless transition, and an uninterrupted mortgage helper! Crisp, white, granite counter tops, and a stainless appliance package highlight the kitchen, a space<br>that's truly workable and practical! Two spacious bedrooms and a 4 piece bath complete the |                                                                                              |                                                                    |                                   |                                                                |  |  |