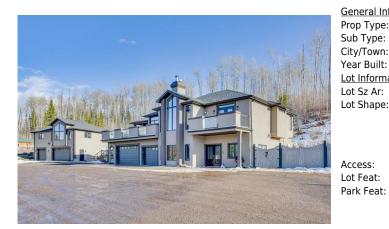

## 6537B DRAPER Road, Fort McMurray T9H0K8

| MLS®#:  | A2211593 | Area:   | Waterways    | Listing<br>Date: | 04/14/25 | List Price: <b>\$1,250,000</b> |
|---------|----------|---------|--------------|------------------|----------|--------------------------------|
| Status: | Active   | County: | Wood Buffalo | Change:          | None     | Association: Fort McMurray     |

| neral Information                                                       |                                                                                               |                   |       | DOM            |                     |
|-------------------------------------------------------------------------|-----------------------------------------------------------------------------------------------|-------------------|-------|----------------|---------------------|
| р Туре:                                                                 | Residential                                                                                   |                   |       | 87             |                     |
| туре:                                                                   | Detached                                                                                      |                   |       | <u>Layout</u>  |                     |
| //Town:                                                                 | Fort McMurray                                                                                 | Finished Floor Ar | ea    | Beds:          | 4 (2 2 )            |
| r Built:                                                                | 2009                                                                                          | Abv Sqft:         | 2,138 | Baths:         | 3.5 (3 1)           |
| Information                                                             |                                                                                               | Low Sqft:         |       | Style:         | Acreage with        |
| Sz Ar:                                                                  | 152,895 sqft                                                                                  | Ttl Sqft:         | 2,138 |                | Residence,Bungalow  |
| Shape:                                                                  |                                                                                               |                   |       |                |                     |
|                                                                         |                                                                                               |                   |       | <u>Parking</u> |                     |
|                                                                         |                                                                                               |                   |       | Ttl Park:      | 0                   |
|                                                                         |                                                                                               |                   |       | Garage Sz:     | 6                   |
| ess:                                                                    |                                                                                               |                   |       |                |                     |
| Feat:                                                                   | Back Lane,Front Yard,Greenbelt,Landscaped,Many Trees,No Neighbours Behind,Private,See Remarks |                   |       |                | Private,See Remarks |
| k Feat: Gravel Driveway, Triple Garage Attached, Triple Garage Detached |                                                                                               |                   |       |                |                     |