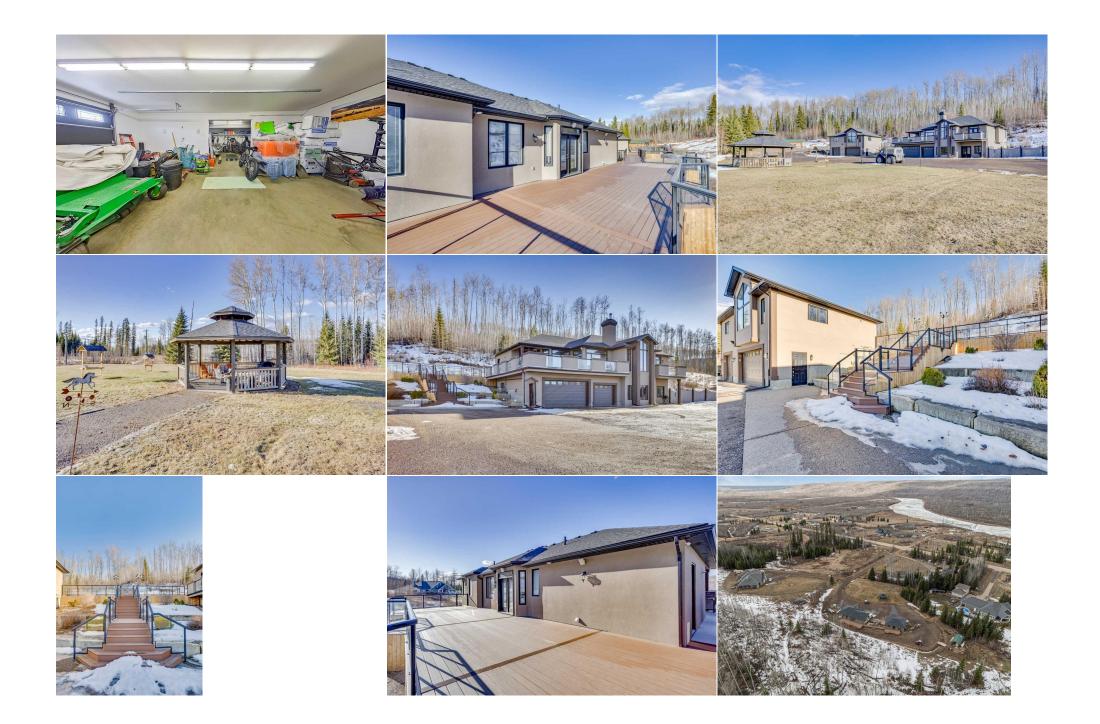

## 6537B DRAPER Road, Fort McMurray T9H0K8

| MLS®#:  | A2211593 | Area:   | Waterways    | Listing<br>Date: | 04/14/25 | List Price: <b>\$1,250,000</b> |
|---------|----------|---------|--------------|------------------|----------|--------------------------------|
| Status: | Active   | County: | Wood Buffalo | Change:          | None     | Association: Fort McMurray     |

| Bedroom - Primary                               | Second                                                                                                                                                                                                                                                                                                                                                                                                                                                                                                                                                                                                                                                                                                                                                                                                                                                                                                                                                                                                                                                                                                                                                                                                                                                                                                                                                                                                                                                                                                                                                                                                                                                                                                                                                                                                                                                                                                                                                                                                                                                                                                                                                                | 17`2" x 15`2"       |  |  |
|-------------------------------------------------|-----------------------------------------------------------------------------------------------------------------------------------------------------------------------------------------------------------------------------------------------------------------------------------------------------------------------------------------------------------------------------------------------------------------------------------------------------------------------------------------------------------------------------------------------------------------------------------------------------------------------------------------------------------------------------------------------------------------------------------------------------------------------------------------------------------------------------------------------------------------------------------------------------------------------------------------------------------------------------------------------------------------------------------------------------------------------------------------------------------------------------------------------------------------------------------------------------------------------------------------------------------------------------------------------------------------------------------------------------------------------------------------------------------------------------------------------------------------------------------------------------------------------------------------------------------------------------------------------------------------------------------------------------------------------------------------------------------------------------------------------------------------------------------------------------------------------------------------------------------------------------------------------------------------------------------------------------------------------------------------------------------------------------------------------------------------------------------------------------------------------------------------------------------------------|---------------------|--|--|
|                                                 |                                                                                                                                                                                                                                                                                                                                                                                                                                                                                                                                                                                                                                                                                                                                                                                                                                                                                                                                                                                                                                                                                                                                                                                                                                                                                                                                                                                                                                                                                                                                                                                                                                                                                                                                                                                                                                                                                                                                                                                                                                                                                                                                                                       | Legal/Tax/Financial |  |  |
| Title:<br><b>Fee Simple</b><br>Legal Desc:      | 0424688                                                                                                                                                                                                                                                                                                                                                                                                                                                                                                                                                                                                                                                                                                                                                                                                                                                                                                                                                                                                                                                                                                                                                                                                                                                                                                                                                                                                                                                                                                                                                                                                                                                                                                                                                                                                                                                                                                                                                                                                                                                                                                                                                               | Zoning:<br>CR       |  |  |
|                                                 |                                                                                                                                                                                                                                                                                                                                                                                                                                                                                                                                                                                                                                                                                                                                                                                                                                                                                                                                                                                                                                                                                                                                                                                                                                                                                                                                                                                                                                                                                                                                                                                                                                                                                                                                                                                                                                                                                                                                                                                                                                                                                                                                                                       | Remarks             |  |  |
| Pub Rmks:<br>Inclusions:<br>Property Listed By: | 2 TRIPLE CAR GARAGES! LEGAL SUITE ABOVE DETACHED GARAGE! Nestled on 3.5 picturesque acres, 6537B Draper Road offers the perfect blend of rural to<br>and refined living. This beautifully crafted custom walk-up bungalow invites you to experience the warmth of home with modern comforts and timeless de<br>inside the spacious the in-floor heated lower level, where you'll find a cozy family retreat featuring a large living room with a rustic wood-burning fireplac<br>for gathering on cooler evenings. Two generously sized bedrooms, a full bathroom, an office space, and a utility room complete this level, offering functio<br>flexibility for your family's needs. Ascend the stunning spiral staircase to the sun-soaked second floor. The entire 2 level is filled with new vinyl plank floo<br>show-stopping three-way stone fireplace. This feature creates a seamless ambiance throughout the living, dining, and kitchen areas. The country kitchen<br>chef's delight, equipped with ample cabinetry, expansive counter space, and sleek s/s appliances - ready for everything from everyday meals to festive<br>gatherings.just off the kitchen, you'll find a well-appointed laundry room featuring additional cabinet and counter space, a laundry sink, and convenient c<br>storage. As you continue through the main level, a 2-piece bathroom and a spacious spare bedroom with access to a luxurious 5-piece bathroom add comf<br>versatility. And then there's the show-stopping Primary Bedroom — a true retreat. Complete with a wall-mounted fireplace, a massive W.I.C with a built-<br>bar, and a stunning 4-piece ensuite. This spa-inspired bathroom includes a deep soaker tub and a recently renovated custom shower designed for total re<br>Step out onto your private balcony from the primary bedroom and take in serene views of the surrounding property — your personal escape, right at hom<br>from the main level to both the front and back decks. The front deck is wired with outdoor speakers for entertaining, while the back deck decy for yos,<br>son ontos, all while keeping everything warm through the c |                     |  |  |