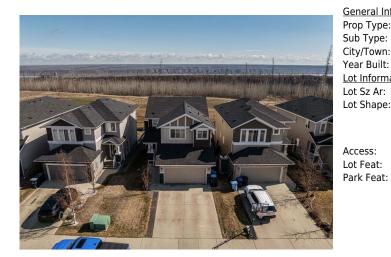

## 384 DIXON Road, Fort McMurray T9K2Y6

| MLS®#:  | A2211579 | Area:   | Parsons North | Listing<br>Date: | 04/16/25 | List Price: \$600,000      |
|---------|----------|---------|---------------|------------------|----------|----------------------------|
| Status: | Pending  | County: | Wood Buffalo  | Change:          | None     | Association: Fort McMurray |

| eral Information | -                                                           |                    |           | DOM           |           |  |
|------------------|-------------------------------------------------------------|--------------------|-----------|---------------|-----------|--|
| Туре:            | Residential                                                 |                    |           | 3             |           |  |
| Гуре:            | Detached                                                    |                    |           | <u>Layout</u> |           |  |
| Town:            | Fort McMurray                                               | Finished Floor Are | <u>ea</u> | Beds:         | 3 (3 )    |  |
| Built:           | 2017                                                        | Abv Sqft:          | 1,733     | Baths:        | 2.5 (2 1) |  |
| nformation       |                                                             | Low Sqft:          |           | Style:        | 2 Storey  |  |
| z Ar:            | 4,231 sqft                                                  | Ttl Sqft:          | 1,733     |               |           |  |
| hape:            |                                                             |                    |           | Parking       |           |  |
|                  |                                                             |                    |           | Ttl Park:     | 4         |  |
|                  |                                                             |                    |           | Garage Sz:    | 2         |  |
| ss:              |                                                             |                    |           |               |           |  |
| eat:             | Back Yard,Backs on to Park/Green Space,Greenbelt,Landscaped |                    |           |               |           |  |
| Fash:            |                                                             |                    |           |               |           |  |