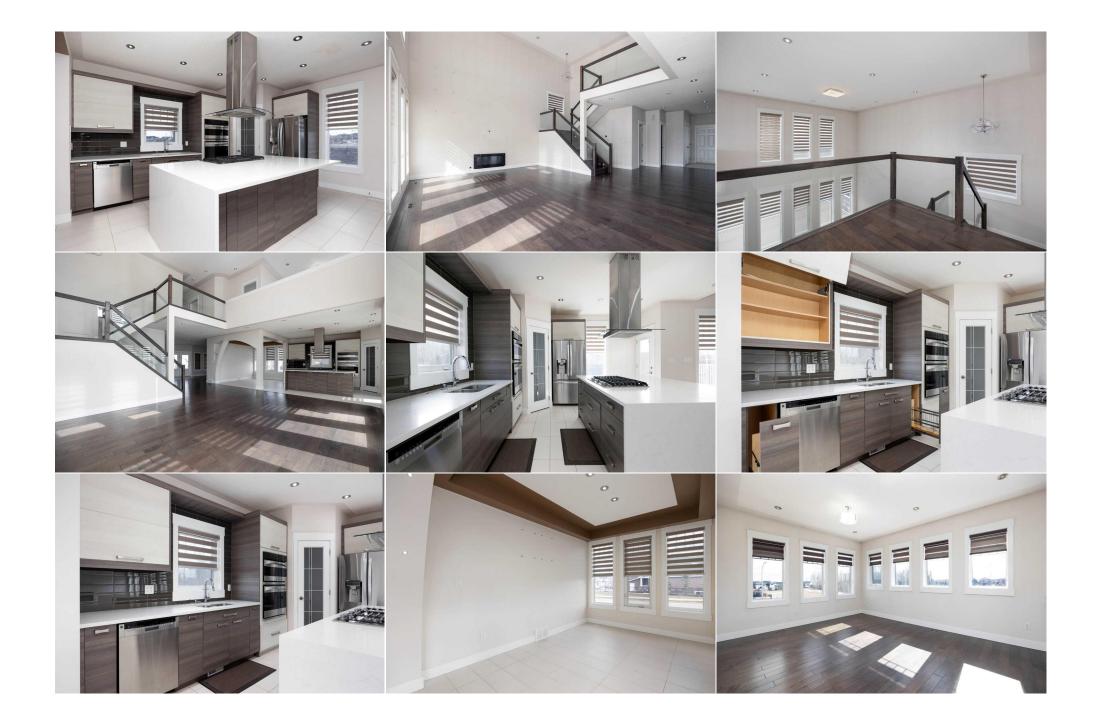

| 4pc Bathroom<br>Bedroom<br>Kitchen With Eating Area<br>Furnace/Utility Room | Suite<br>Suite<br>Suite<br>Basement                                                                                                                                                                                                                                                                                                                                                                                                                                                                                                                                                                                                                                                                                                                                                                                                                                                                                                                                                                                                                                                                                                                                                                                                                                                                                                                                                                                                                                                                                                                                                                                                                                                                                                                                                                                                                                                                                                                                                     | 7`10" x 4`11"<br>13`11" x 10`0"<br>11`8" x 15`4"<br>12`1" x 9`1" | Walk-In Closet<br>Bedroom<br>Living/Dining Room Comb | Suite<br>Suite<br>Dination Suite | 4`6" x 12`5"<br>12`5" x 10`5"<br>32`11" x 14`2" |  |  |
|-----------------------------------------------------------------------------|-----------------------------------------------------------------------------------------------------------------------------------------------------------------------------------------------------------------------------------------------------------------------------------------------------------------------------------------------------------------------------------------------------------------------------------------------------------------------------------------------------------------------------------------------------------------------------------------------------------------------------------------------------------------------------------------------------------------------------------------------------------------------------------------------------------------------------------------------------------------------------------------------------------------------------------------------------------------------------------------------------------------------------------------------------------------------------------------------------------------------------------------------------------------------------------------------------------------------------------------------------------------------------------------------------------------------------------------------------------------------------------------------------------------------------------------------------------------------------------------------------------------------------------------------------------------------------------------------------------------------------------------------------------------------------------------------------------------------------------------------------------------------------------------------------------------------------------------------------------------------------------------------------------------------------------------------------------------------------------------|------------------------------------------------------------------|------------------------------------------------------|----------------------------------|-------------------------------------------------|--|--|
|                                                                             |                                                                                                                                                                                                                                                                                                                                                                                                                                                                                                                                                                                                                                                                                                                                                                                                                                                                                                                                                                                                                                                                                                                                                                                                                                                                                                                                                                                                                                                                                                                                                                                                                                                                                                                                                                                                                                                                                                                                                                                         |                                                                  | Legal/Tax/Financial                                  |                                  |                                                 |  |  |
| Title:<br><b>Fee Simple</b><br>Legal Desc:                                  | 1220270                                                                                                                                                                                                                                                                                                                                                                                                                                                                                                                                                                                                                                                                                                                                                                                                                                                                                                                                                                                                                                                                                                                                                                                                                                                                                                                                                                                                                                                                                                                                                                                                                                                                                                                                                                                                                                                                                                                                                                                 | Zoning:<br><b>ND</b>                                             |                                                      |                                  |                                                 |  |  |
| Legal Desc.                                                                 | 1220270                                                                                                                                                                                                                                                                                                                                                                                                                                                                                                                                                                                                                                                                                                                                                                                                                                                                                                                                                                                                                                                                                                                                                                                                                                                                                                                                                                                                                                                                                                                                                                                                                                                                                                                                                                                                                                                                                                                                                                                 |                                                                  | Remarks                                              |                                  |                                                 |  |  |
| Pub Rmks:<br>Inclusions:<br>Property Listed By:                             | Prepare to be captivated by STUNNING design meticulously crafted with LUXURY in mind. This GORGEOUS masterpiece presents a one-of-a-kind floor plan, perfectly tailored for the entire family. It's an amazing opportunity to own a custom-built home, adorned with porcelain tile and maple hardwood floors, beneath soaring ceilings in a spacious open-concept layout ideal for entertaining loved ones. The grand foyer welcomes you into a huge family room, seamlessly connecting to a heated double car garage with epoxy floors. A versatile flex room and full bathroom grace the main floor, offering adaptable spaces for your needs. The heart of the home lies in the seamless flow from the family room to the living and dining areas, culminating in a CHEF'S DREAN KITCHEN. A massive quartz countertop island with a waterfall feature anchors the space, complemented by modern-style cabinets boasting pull-out spice drawers, pot drawers, built-in wall oven/combo, and innovative "garage" style cabinetry for abundant storage. A walk-in pantry adds further convenience. Recessed lighting and elegant archways accentuate the home's refined features. Ascend the beautiful staircase with maple hardwood and integrated lighting to the second floor, where a big bonus room awaits. Discover three bedrooms share a well-appointed full bathroom. And for savvy buyers seeking a mortgage helper, a SEPARATE ENTRANCE to a fully equipped LEGAL 2-bedroom suite with a tenant in place provides immediate income potential. A maintenance-free deck spans the length of the home, offering outdoor enjoyment with views of walking trails and abundant natural light streaming through floor-to-ceiling windows. This home is a must-see, offering countless reasons to fall in love. CALL NOW TO VIEW! fridge x 2, built in wall oven/combo, stove x 1 (suite), range x 1 (up) dishwasher, washer/dryer x 2, central a/c, heater in garage RE/MAX Connect |                                                                  |                                                      |                                  |                                                 |  |  |