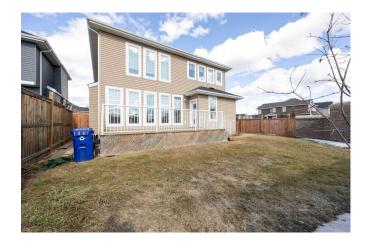

## 205 BLACKBURN Drive, Fort McMurray T9K 0X5

| MLS®#:  | A2211485 | Area:   | Parsons North | Listing<br>Date: | 04/13/25 | List Price: \$899,900      |
|---------|----------|---------|---------------|------------------|----------|----------------------------|
| Status: | Active   | County: | Wood Buffalo  | Change:          | None     | Association: Fort McMurray |

| eral Information | 1                 |                   |             | DOM           |           |
|------------------|-------------------|-------------------|-------------|---------------|-----------|
| туре:            | Residential       |                   |             | 6             |           |
| Type:            | Detached          |                   |             | <u>Layout</u> |           |
| /Town:           | Fort McMurray     | Finished Floor Ar | <u>ea</u>   | Beds:         | 6 (4 2 )  |
| r Built:         | 2014              | Abv Sqft:         | 2,906       | Baths:        | 4.0 (4 0) |
| Information      |                   | Low Sqft:         |             | Style:        | 2 Storey  |
| Sz Ar:           | 6,217 sqft        | Ttl Sqft:         | 2,906       |               |           |
| Shape:           |                   |                   |             | Parking       |           |
|                  |                   |                   |             | Ttl Park:     | 6         |
|                  |                   |                   |             | Garage Sz:    | 2         |
| ess:             |                   |                   |             | -             |           |
| Feat:            | Backs on to Park/ | Green Space,Corne | r Lot,Views |               |           |
| Feat:            | Double Garage At  | tached            |             |               |           |