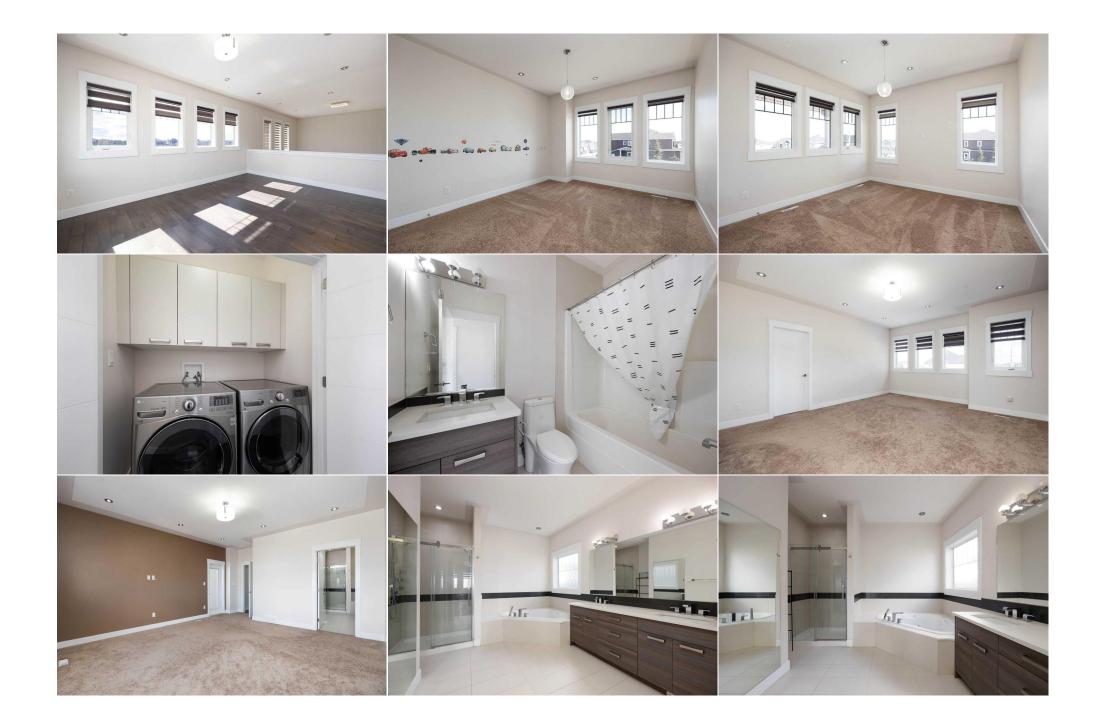

Utilities and Features

| Roof:                                                                                            | Asphalt Shingle  |                                           |                                                             | Construction:                                                           |                                                                                                                              |                                                                |  |  |  |  |
|--------------------------------------------------------------------------------------------------|------------------|-------------------------------------------|-------------------------------------------------------------|-------------------------------------------------------------------------|------------------------------------------------------------------------------------------------------------------------------|----------------------------------------------------------------|--|--|--|--|
| Heating:                                                                                         | Floor Furnace,Na | atural Gas                                |                                                             | See Remarks                                                             |                                                                                                                              |                                                                |  |  |  |  |
| Sewer:                                                                                           |                  |                                           |                                                             |                                                                         | Flooring:                                                                                                                    |                                                                |  |  |  |  |
| Ext Feat:                                                                                        | None             |                                           | Carpet,Laminate,Softwood,Tile                               |                                                                         |                                                                                                                              |                                                                |  |  |  |  |
| Ext l'eut.                                                                                       | None             |                                           |                                                             | Water Source:                                                           | • • • •                                                                                                                      |                                                                |  |  |  |  |
|                                                                                                  |                  |                                           |                                                             |                                                                         | Fnd/Bsmt:                                                                                                                    |                                                                |  |  |  |  |
|                                                                                                  |                  |                                           |                                                             | Poured Concrete                                                         |                                                                                                                              |                                                                |  |  |  |  |
| Kitchen Appl:                                                                                    |                  |                                           |                                                             |                                                                         |                                                                                                                              |                                                                |  |  |  |  |
| Kitchen Appl.                                                                                    |                  | See Remarks                               |                                                             |                                                                         |                                                                                                                              |                                                                |  |  |  |  |
| Lot Fast.                                                                                        |                  | Duille in Frakruss Cusule                 |                                                             |                                                                         | Built-in Features, Granite Counters, High Ceilings, Jetted Tub, No Animal Home, No Smoking Home, Open Floorplan, Pantry, Qua |                                                                |  |  |  |  |
| Int Feat:                                                                                        |                  | -                                         | e Counters,High Ceilings,Jetted                             | rub,No Animal Home,No Smoking Ho                                        | ome,Open Floorplan,Pantry                                                                                                    | Quartz Counters, Recessed Lighting, Separ                      |  |  |  |  |
| Int Feat:                                                                                        |                  | Built-in Features,Granit<br>Entrance      | e Counters,High Ceilings,Jetted                             | rub,No Animal Home,No Smoking Ho                                        | ome,Open Floorplan,Pantry                                                                                                    | ,Quartz Counters,Recessed Lighting,Sepa                        |  |  |  |  |
|                                                                                                  |                  | -                                         | e Counters,High Ceilings,Jetted <sup>-</sup>                |                                                                         | ome,Open Floorplan,Pantry                                                                                                    | ,Quartz Counters,Recessed Lighting,Sepa                        |  |  |  |  |
|                                                                                                  |                  | -                                         | e Counters,High Ceilings,Jetted <sup>-</sup>                | Room Information                                                        | ome,Open Floorplan,Pantry                                                                                                    | ,Quartz Counters,Recessed Lighting,Sepa                        |  |  |  |  |
| Utilities:                                                                                       |                  | -                                         | e Counters,High Ceilings,Jetted                             |                                                                         | bme,Open Floorplan,Pantry                                                                                                    | Jimensions                                                     |  |  |  |  |
| Utilities:<br>                                                                                   | 1<br>            | Entrance                                  |                                                             | Room Information                                                        |                                                                                                                              |                                                                |  |  |  |  |
| Utilities:<br><u>Room</u><br>4pc Bathroom                                                        |                  | Entrance                                  | Dimensions                                                  | Room Information <u>Room</u>                                            | Level                                                                                                                        | Dimensions                                                     |  |  |  |  |
| Utilities:<br><u>Room</u><br>4pc Bathroom<br>Bedroom                                             | n f              | Entrance<br>Level<br>Main                 | <u>Dimensions</u><br>7`11" x 5`0"                           | Room Information<br>Room<br>Living Room                                 | <u>Level</u><br>Main                                                                                                         | Dimensions<br>13`0" x 13`11"                                   |  |  |  |  |
| Utilities:<br><u>Room</u><br>4pc Bathroom<br>Bedroom<br>Dining Room                              | n f              | Entrance<br>Level<br>Main<br>Main         | Dimensions<br>7`11" x 5`0"<br>13`5" x 10`6"                 | Room Information<br>Room<br>Living Room<br>Eat in Kitchen               | <u>Level</u><br>Main<br>Main                                                                                                 | Dimensions<br>13`0" x 13`11"<br>13`7" x 16`4"                  |  |  |  |  |
| Int Feat:<br>Utilities:<br>Apc Bathroom<br>Bedroom<br>Dining Room<br>Bonus Room<br>5pc Ensuite b | n f<br>s         | Entrance<br>Level<br>Main<br>Main<br>Main | Dimensions<br>7`11" x 5`0"<br>13`5" x 10`6"<br>13`6" x 9`4" | Room Information<br>Room<br>Living Room<br>Eat in Kitchen<br>Great Room | <u>Level</u><br>Main<br>Main<br>Main                                                                                         | Dimensions<br>13`0" x 13`11"<br>13`7" x 16`4"<br>21`1" x 20`2" |  |  |  |  |

| 4pc Bathroom<br>Bedroom<br>Kitchen With Eating Area<br>Furnace/Utility Room | Suite<br>Suite<br>Suite<br>Basement                                                                                                                                                                                                                                                                                                                                                                                                                                                                                                                                                                                                                                                                                                                                                                                                                                                                                                                                                                                                                                                                                                                                                                                                                                                                                                                                                                                                                                                                                                                                                                                                                                                                                                                                                                                                                                                                                                                                                     | 7`10" x 4`11"<br>13`11" x 10`0"<br>11`8" x 15`4"<br>12`1" x 9`1" | Walk-In Closet<br>Bedroom<br>Living/Dining Room Comb | Suite<br>Suite<br>Dination Suite | 4`6" x 12`5"<br>12`5" x 10`5"<br>32`11" x 14`2" |  |  |
|-----------------------------------------------------------------------------|-----------------------------------------------------------------------------------------------------------------------------------------------------------------------------------------------------------------------------------------------------------------------------------------------------------------------------------------------------------------------------------------------------------------------------------------------------------------------------------------------------------------------------------------------------------------------------------------------------------------------------------------------------------------------------------------------------------------------------------------------------------------------------------------------------------------------------------------------------------------------------------------------------------------------------------------------------------------------------------------------------------------------------------------------------------------------------------------------------------------------------------------------------------------------------------------------------------------------------------------------------------------------------------------------------------------------------------------------------------------------------------------------------------------------------------------------------------------------------------------------------------------------------------------------------------------------------------------------------------------------------------------------------------------------------------------------------------------------------------------------------------------------------------------------------------------------------------------------------------------------------------------------------------------------------------------------------------------------------------------|------------------------------------------------------------------|------------------------------------------------------|----------------------------------|-------------------------------------------------|--|--|
|                                                                             |                                                                                                                                                                                                                                                                                                                                                                                                                                                                                                                                                                                                                                                                                                                                                                                                                                                                                                                                                                                                                                                                                                                                                                                                                                                                                                                                                                                                                                                                                                                                                                                                                                                                                                                                                                                                                                                                                                                                                                                         |                                                                  | Legal/Tax/Financial                                  |                                  |                                                 |  |  |
| Title:<br><b>Fee Simple</b><br>Legal Desc:                                  | 1220270                                                                                                                                                                                                                                                                                                                                                                                                                                                                                                                                                                                                                                                                                                                                                                                                                                                                                                                                                                                                                                                                                                                                                                                                                                                                                                                                                                                                                                                                                                                                                                                                                                                                                                                                                                                                                                                                                                                                                                                 | Zoning:<br><b>ND</b>                                             |                                                      |                                  |                                                 |  |  |
| Legal Desc.                                                                 | 1220270                                                                                                                                                                                                                                                                                                                                                                                                                                                                                                                                                                                                                                                                                                                                                                                                                                                                                                                                                                                                                                                                                                                                                                                                                                                                                                                                                                                                                                                                                                                                                                                                                                                                                                                                                                                                                                                                                                                                                                                 |                                                                  | Remarks                                              |                                  |                                                 |  |  |
| Pub Rmks:<br>Inclusions:<br>Property Listed By:                             | Prepare to be captivated by STUNNING design meticulously crafted with LUXURY in mind. This GORGEOUS masterpiece presents a one-of-a-kind floor plan, perfectly tailored for the entire family. It's an amazing opportunity to own a custom-built home, adorned with porcelain tile and maple hardwood floors, beneath soaring ceilings in a spacious open-concept layout ideal for entertaining loved ones. The grand foyer welcomes you into a huge family room, seamlessly connecting to a heated double car garage with epoxy floors. A versatile flex room and full bathroom grace the main floor, offering adaptable spaces for your needs. The heart of the home lies in the seamless flow from the family room to the living and dining areas, culminating in a CHEF'S DREAN KITCHEN. A massive quartz countertop island with a waterfall feature anchors the space, complemented by modern-style cabinets boasting pull-out spice drawers, pot drawers, built-in wall oven/combo, and innovative "garage" style cabinetry for abundant storage. A walk-in pantry adds further convenience. Recessed lighting and elegant archways accentuate the home's refined features. Ascend the beautiful staircase with maple hardwood and integrated lighting to the second floor, where a big bonus room awaits. Discover three bedrooms share a well-appointed full bathroom. And for savvy buyers seeking a mortgage helper, a SEPARATE ENTRANCE to a fully equipped LEGAL 2-bedroom suite with a tenant in place provides immediate income potential. A maintenance-free deck spans the length of the home, offering outdoor enjoyment with views of walking trails and abundant natural light streaming through floor-to-ceiling windows. This home is a must-see, offering countless reasons to fall in love. CALL NOW TO VIEW! fridge x 2, built in wall oven/combo, stove x 1 (suite), range x 1 (up) dishwasher, washer/dryer x 2, central a/c, heater in garage RE/MAX Connect |                                                                  |                                                      |                                  |                                                 |  |  |