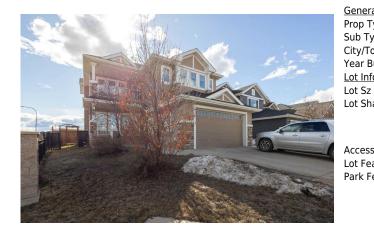

## 205 BLACKBURN Drive, Fort McMurray T9K 0X5

| MLS®#:  | A2211485 | Area:   | Parsons North | Listing<br>Date: | 04/13/25 | List Price: \$899,900      |
|---------|----------|---------|---------------|------------------|----------|----------------------------|
| Status: | Active   | County: | Wood Buffalo  | Change:          | None     | Association: Fort McMurray |

| eral Information | 1                 |                   |             | DOM           |           |
|------------------|-------------------|-------------------|-------------|---------------|-----------|
| туре:            | Residential       |                   |             | 6             |           |
| Type:            | Detached          |                   |             | <u>Layout</u> |           |
| /Town:           | Fort McMurray     | Finished Floor Ar | <u>ea</u>   | Beds:         | 6 (4 2 )  |
| r Built:         | 2014              | Abv Sqft:         | 2,906       | Baths:        | 4.0 (4 0) |
| Information      |                   | Low Sqft:         |             | Style:        | 2 Storey  |
| Sz Ar:           | 6,217 sqft        | Ttl Sqft:         | 2,906       |               |           |
| Shape:           |                   |                   |             | Parking       |           |
|                  |                   |                   |             | Ttl Park:     | 6         |
|                  |                   |                   |             | Garage Sz:    | 2         |
| ess:             |                   |                   |             | -             |           |
| Feat:            | Backs on to Park/ | Green Space,Corne | r Lot,Views |               |           |
| Feat:            | Double Garage At  | tached            |             |               |           |