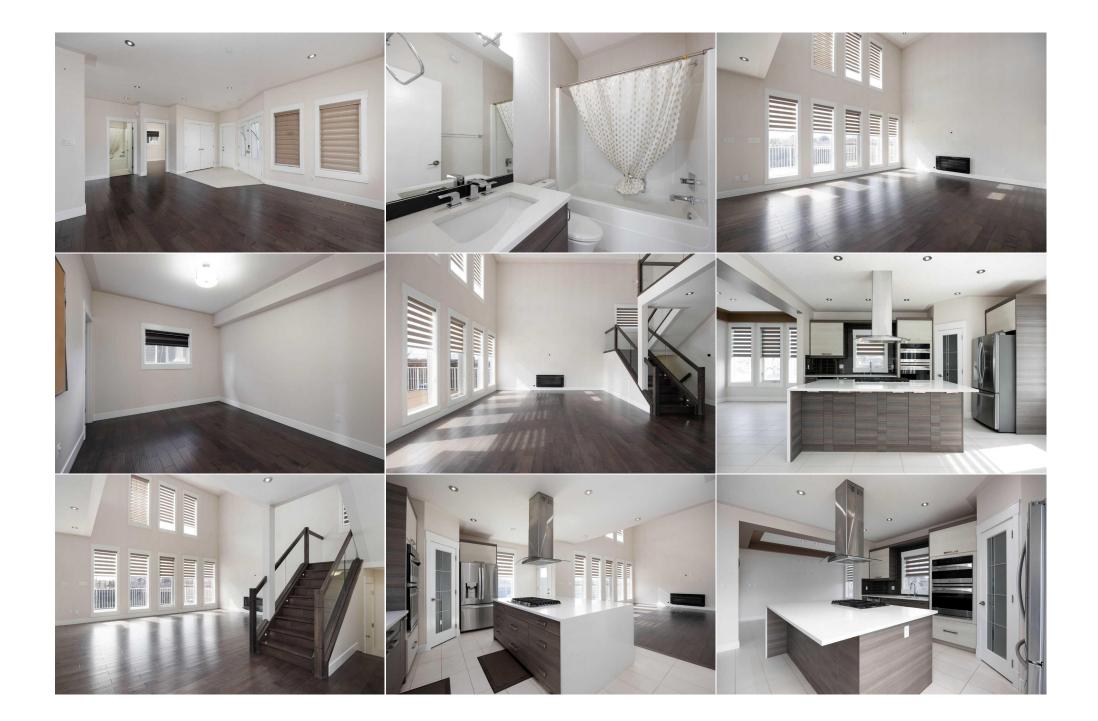

| 4pc Bathroom<br>Bedroom<br>Kitchen With Eating Area<br>Furnace/Utility Room | Suite<br>Suite<br>Suite<br>Basement                                                                                                                                                                                                                                                                                                                                                                                                                                                                                                                                                                                                                                                                                                                                                                                                                                                                                                                                                                                                                                                                                                                                                                                                                                                                                                                                                                                                                                                                                                                                                                                                                                                                                                                                                                                                                                                                                                                                                     | 7`10" x 4`11"<br>13`11" x 10`0"<br>11`8" x 15`4"<br>12`1" x 9`1" | Walk-In Closet<br>Bedroom<br>Living/Dining Room Comb | Suite<br>Suite<br>Dination Suite | 4`6" x 12`5"<br>12`5" x 10`5"<br>32`11" x 14`2" |  |  |
|-----------------------------------------------------------------------------|-----------------------------------------------------------------------------------------------------------------------------------------------------------------------------------------------------------------------------------------------------------------------------------------------------------------------------------------------------------------------------------------------------------------------------------------------------------------------------------------------------------------------------------------------------------------------------------------------------------------------------------------------------------------------------------------------------------------------------------------------------------------------------------------------------------------------------------------------------------------------------------------------------------------------------------------------------------------------------------------------------------------------------------------------------------------------------------------------------------------------------------------------------------------------------------------------------------------------------------------------------------------------------------------------------------------------------------------------------------------------------------------------------------------------------------------------------------------------------------------------------------------------------------------------------------------------------------------------------------------------------------------------------------------------------------------------------------------------------------------------------------------------------------------------------------------------------------------------------------------------------------------------------------------------------------------------------------------------------------------|------------------------------------------------------------------|------------------------------------------------------|----------------------------------|-------------------------------------------------|--|--|
|                                                                             |                                                                                                                                                                                                                                                                                                                                                                                                                                                                                                                                                                                                                                                                                                                                                                                                                                                                                                                                                                                                                                                                                                                                                                                                                                                                                                                                                                                                                                                                                                                                                                                                                                                                                                                                                                                                                                                                                                                                                                                         |                                                                  | Legal/Tax/Financial                                  |                                  |                                                 |  |  |
| Title:<br><b>Fee Simple</b><br>Legal Desc:                                  | 1220270                                                                                                                                                                                                                                                                                                                                                                                                                                                                                                                                                                                                                                                                                                                                                                                                                                                                                                                                                                                                                                                                                                                                                                                                                                                                                                                                                                                                                                                                                                                                                                                                                                                                                                                                                                                                                                                                                                                                                                                 | Zoning:<br><b>ND</b>                                             |                                                      |                                  |                                                 |  |  |
| Legal Desc.                                                                 | 1220270                                                                                                                                                                                                                                                                                                                                                                                                                                                                                                                                                                                                                                                                                                                                                                                                                                                                                                                                                                                                                                                                                                                                                                                                                                                                                                                                                                                                                                                                                                                                                                                                                                                                                                                                                                                                                                                                                                                                                                                 |                                                                  | Remarks                                              |                                  |                                                 |  |  |
| Pub Rmks:<br>Inclusions:<br>Property Listed By:                             | Prepare to be captivated by STUNNING design meticulously crafted with LUXURY in mind. This GORGEOUS masterpiece presents a one-of-a-kind floor plan, perfectly tailored for the entire family. It's an amazing opportunity to own a custom-built home, adorned with porcelain tile and maple hardwood floors, beneath soaring ceilings in a spacious open-concept layout ideal for entertaining loved ones. The grand foyer welcomes you into a huge family room, seamlessly connecting to a heated double car garage with epoxy floors. A versatile flex room and full bathroom grace the main floor, offering adaptable spaces for your needs. The heart of the home lies in the seamless flow from the family room to the living and dining areas, culminating in a CHEF'S DREAN KITCHEN. A massive quartz countertop island with a waterfall feature anchors the space, complemented by modern-style cabinets boasting pull-out spice drawers, pot drawers, built-in wall oven/combo, and innovative "garage" style cabinetry for abundant storage. A walk-in pantry adds further convenience. Recessed lighting and elegant archways accentuate the home's refined features. Ascend the beautiful staircase with maple hardwood and integrated lighting to the second floor, where a big bonus room awaits. Discover three bedrooms share a well-appointed full bathroom. And for savvy buyers seeking a mortgage helper, a SEPARATE ENTRANCE to a fully equipped LEGAL 2-bedroom suite with a tenant in place provides immediate income potential. A maintenance-free deck spans the length of the home, offering outdoor enjoyment with views of walking trails and abundant natural light streaming through floor-to-ceiling windows. This home is a must-see, offering countless reasons to fall in love. CALL NOW TO VIEW! fridge x 2, built in wall oven/combo, stove x 1 (suite), range x 1 (up) dishwasher, washer/dryer x 2, central a/c, heater in garage RE/MAX Connect |                                                                  |                                                      |                                  |                                                 |  |  |