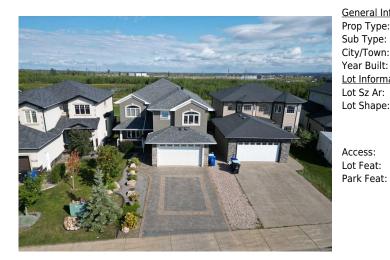

## 340 FIREWEED Crescent, Fort McMurray T9K 0J6

| MLS®#:  | A2209985 | Area:   | Timberlea    | Listing          | 04/11/25 | List Price: <b>\$789,900</b> |
|---------|----------|---------|--------------|------------------|----------|------------------------------|
| Status: | Active   | County: | Wood Buffalo | Date:<br>Change: | None     | Association: Fort McMurray   |

| ral Informatior  |                   |                   |                     | DOM           |           |
|------------------|-------------------|-------------------|---------------------|---------------|-----------|
| Туре:            | Residential       |                   |                     | 49            |           |
| ype:             | Detached          |                   |                     | <u>Layout</u> |           |
| Town:            | Fort McMurray     | Finished Floor Ar | <u>ea</u>           | Beds:         | 7 (5 2 )  |
| Built:           | 2007              | Abv Sqft:         | 2,924               | Baths:        | 5.0 (5 0) |
| <u>formation</u> |                   | Low Sqft:         |                     | Style:        | 2 Storey  |
| z Ar:            | 5,329 sqft        | Ttl Sqft:         | 2,924               |               |           |
| hape:            |                   |                   |                     | Parking       |           |
|                  |                   |                   |                     | Ttl Park:     | 4         |
|                  |                   |                   |                     | Garage Sz:    | 2         |
| ss:              |                   |                   |                     | 5             |           |
| eat:             | Backs on to Park/ | Green Space,Green | belt,Landscaped,Lav | vn            |           |
| Fost             | Double Garage At  | tachod            |                     |               |           |

**Double Garage Attached** 

|                                                                                                                     |                                               |                                                                    | Utilities and Features                                                                      |                                                    |                                                                                          |  |  |
|---------------------------------------------------------------------------------------------------------------------|-----------------------------------------------|--------------------------------------------------------------------|---------------------------------------------------------------------------------------------|----------------------------------------------------|------------------------------------------------------------------------------------------|--|--|
| Roof:                                                                                                               | Asphalt Shingle                               |                                                                    | Construction:                                                                               | Construction:                                      |                                                                                          |  |  |
| Heating:                                                                                                            | In Floor,Forced Air                           |                                                                    | Stucco,Wood Frame                                                                           |                                                    |                                                                                          |  |  |
| ewer:                                                                                                               |                                               |                                                                    | Flooring:                                                                                   |                                                    |                                                                                          |  |  |
| Ext Feat:                                                                                                           | BBQ gas line,Private Yard                     |                                                                    | Carpet, Ceramic Tile, Hardwood                                                              |                                                    |                                                                                          |  |  |
|                                                                                                                     |                                               | Water Source:                                                      |                                                                                             |                                                    |                                                                                          |  |  |
|                                                                                                                     |                                               |                                                                    | Fnd/Bsmt:                                                                                   |                                                    |                                                                                          |  |  |
|                                                                                                                     |                                               | Poured Concrete                                                    |                                                                                             |                                                    |                                                                                          |  |  |
|                                                                                                                     |                                               |                                                                    |                                                                                             |                                                    |                                                                                          |  |  |
| Kitchen Appl:                                                                                                       | Built-In Gas Range,B                          | uilt-In Oven,Central Air Conditioner,                              | ,Dishwasher,Microwave,Range Hoo                                                             | d,Refrigerator,Washer/Drye                         | er                                                                                       |  |  |
|                                                                                                                     | -                                             | -                                                                  | · · · ·                                                                                     |                                                    | er<br>d Ceiling(s),Vinyl Windows,Walk-In Closet(                                         |  |  |
| Int Feat:                                                                                                           | -                                             | -                                                                  | · · · ·                                                                                     |                                                    |                                                                                          |  |  |
| Int Feat:                                                                                                           | -                                             | -                                                                  | · · · ·                                                                                     |                                                    |                                                                                          |  |  |
| Int Feat:<br>Utilities:                                                                                             | -                                             | -                                                                  | Kitchen Island,Pantry,Separate Ent                                                          |                                                    |                                                                                          |  |  |
| Int Feat:<br>Utilities:<br>Room                                                                                     | Crown Molding,Doub                            | le Vanity,High Ceilings,Jetted Tub,K                               | Citchen Island, Pantry, Separate Ent                                                        | rance,Sump Pump(s),Vaulte                          | d Ceiling(s),Vinyl Windows,Walk-In Closet                                                |  |  |
| nt Feat:<br>Jtilities:<br>Room<br><b>4pc Bathroom</b>                                                               | Crown Molding,Doub<br>Level<br>Main           | le Vanity,High Ceilings,Jetted Tub,K                               | Citchen Island, Pantry, Separate Entre<br>Room Information<br>Room                          | rance,Sump Pump(s),Vaulte                          | d Ceiling(s),Vinyl Windows,Walk-In Closet<br>Dimensions                                  |  |  |
| Int Feat:<br>Utilities:<br>Room<br>4pc Bathroom<br>Breakfast Nook                                                   | Crown Molding,Doub<br>Level<br>Main           | le Vanity,High Ceilings,Jetted Tub,K                               | Citchen Island, Pantry, Separate Entr<br>Room Information<br>Room<br>Bedroom                | rance,Sump Pump(s),Vaulte<br>Level<br>Main         | d Ceiling(s),Vinyl Windows,Walk-In Closet<br>Dimensions<br>10`5" x 11`7"                 |  |  |
| Kitchen Appl:<br>Int Feat:<br>Utilities:<br><u>Room</u><br>4pc Bathroom<br>Breakfast Nook<br>Family Room<br>Laundry | Crown Molding,Doub<br>Level<br>Main<br>c Main | le Vanity,High Ceilings,Jetted Tub,K<br>Dimensions<br>9`10" x 8`3" | Citchen Island, Pantry, Separate Entr<br>Room Information<br>Room<br>Bedroom<br>Dining Room | rance,Sump Pump(s),Vaulte<br>Level<br>Main<br>Main | d Ceiling(s),Vinyl Windows,Walk-In Closet<br>Dimensions<br>10`5" x 11`7"<br>11`8" x 9`9" |  |  |