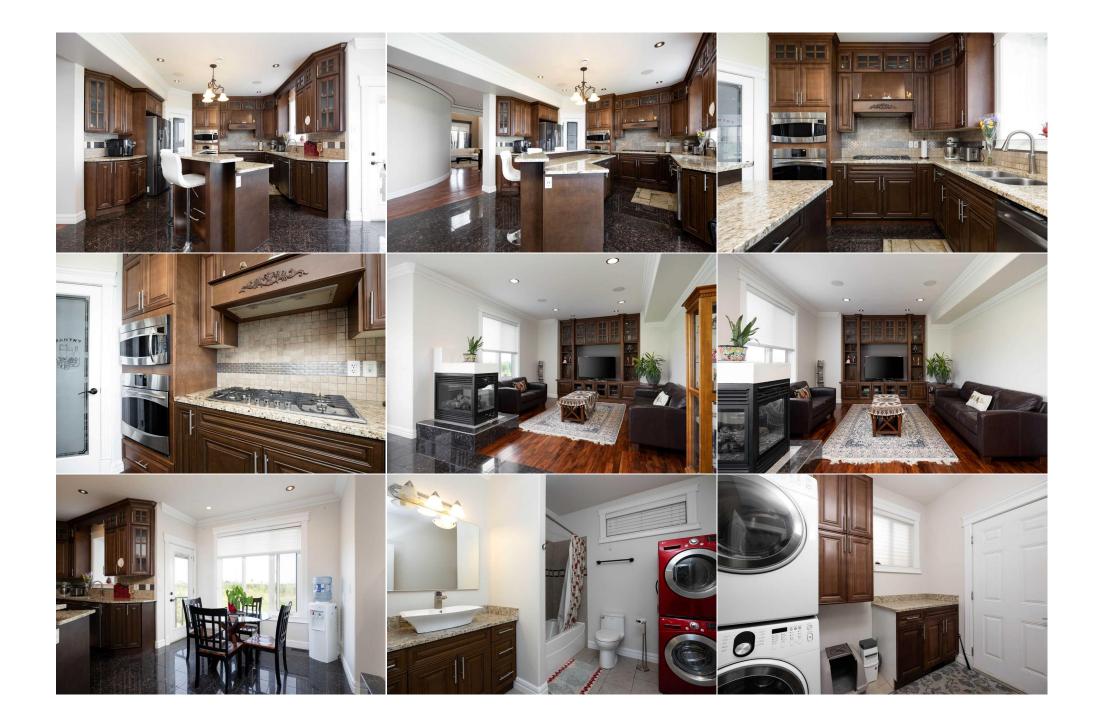

| 5pc Bathroom                       | Second                                                                                                                                                                                                                                                                                                                                                                                  |                                                                                                                                                                                                                                                                                                                                                                                                                                                                                                                                                                                                                                                                                  | Bedroom                                                                                                                                                                                                                                                                                                                                                                                                                                                                                                                                                                          | Second                                                                                                                                                                                                                                                                                                                                                                                                                                                                                                                                                                       | 11`0" x 13`3"                                                                                                                                                                                                                                                                                                                                                                                                                                                                                                                                                                                                                                                                                                                                                                                                          |
|------------------------------------|-----------------------------------------------------------------------------------------------------------------------------------------------------------------------------------------------------------------------------------------------------------------------------------------------------------------------------------------------------------------------------------------|----------------------------------------------------------------------------------------------------------------------------------------------------------------------------------------------------------------------------------------------------------------------------------------------------------------------------------------------------------------------------------------------------------------------------------------------------------------------------------------------------------------------------------------------------------------------------------------------------------------------------------------------------------------------------------|----------------------------------------------------------------------------------------------------------------------------------------------------------------------------------------------------------------------------------------------------------------------------------------------------------------------------------------------------------------------------------------------------------------------------------------------------------------------------------------------------------------------------------------------------------------------------------|------------------------------------------------------------------------------------------------------------------------------------------------------------------------------------------------------------------------------------------------------------------------------------------------------------------------------------------------------------------------------------------------------------------------------------------------------------------------------------------------------------------------------------------------------------------------------|------------------------------------------------------------------------------------------------------------------------------------------------------------------------------------------------------------------------------------------------------------------------------------------------------------------------------------------------------------------------------------------------------------------------------------------------------------------------------------------------------------------------------------------------------------------------------------------------------------------------------------------------------------------------------------------------------------------------------------------------------------------------------------------------------------------------|
| Bedroom                            | Second                                                                                                                                                                                                                                                                                                                                                                                  | 10`0" x 12`2"                                                                                                                                                                                                                                                                                                                                                                                                                                                                                                                                                                                                                                                                    | Bedroom                                                                                                                                                                                                                                                                                                                                                                                                                                                                                                                                                                          | Second                                                                                                                                                                                                                                                                                                                                                                                                                                                                                                                                                                       | 11`0" x 11`0"                                                                                                                                                                                                                                                                                                                                                                                                                                                                                                                                                                                                                                                                                                                                                                                                          |
| Bedroom - Primary                  | Second                                                                                                                                                                                                                                                                                                                                                                                  | 14`8" x 15`6"                                                                                                                                                                                                                                                                                                                                                                                                                                                                                                                                                                                                                                                                    | 4pc Bathroom                                                                                                                                                                                                                                                                                                                                                                                                                                                                                                                                                                     | Basement                                                                                                                                                                                                                                                                                                                                                                                                                                                                                                                                                                     |                                                                                                                                                                                                                                                                                                                                                                                                                                                                                                                                                                                                                                                                                                                                                                                                                        |
| Bedroom                            | Basement                                                                                                                                                                                                                                                                                                                                                                                | 9`8" x 23`5"                                                                                                                                                                                                                                                                                                                                                                                                                                                                                                                                                                                                                                                                     | Bedroom                                                                                                                                                                                                                                                                                                                                                                                                                                                                                                                                                                          | Basement                                                                                                                                                                                                                                                                                                                                                                                                                                                                                                                                                                     | 13`11" x 12`4"                                                                                                                                                                                                                                                                                                                                                                                                                                                                                                                                                                                                                                                                                                                                                                                                         |
| Kitchen                            | Basement                                                                                                                                                                                                                                                                                                                                                                                | 9`10" x 6`3"                                                                                                                                                                                                                                                                                                                                                                                                                                                                                                                                                                                                                                                                     | Game Room                                                                                                                                                                                                                                                                                                                                                                                                                                                                                                                                                                        | Basement                                                                                                                                                                                                                                                                                                                                                                                                                                                                                                                                                                     | 19`6" x 20`5"                                                                                                                                                                                                                                                                                                                                                                                                                                                                                                                                                                                                                                                                                                                                                                                                          |
| Furnace/Utility Room               | Basement                                                                                                                                                                                                                                                                                                                                                                                | 9`10" x 5`7"                                                                                                                                                                                                                                                                                                                                                                                                                                                                                                                                                                                                                                                                     |                                                                                                                                                                                                                                                                                                                                                                                                                                                                                                                                                                                  |                                                                                                                                                                                                                                                                                                                                                                                                                                                                                                                                                                              |                                                                                                                                                                                                                                                                                                                                                                                                                                                                                                                                                                                                                                                                                                                                                                                                                        |
| · · ·                              |                                                                                                                                                                                                                                                                                                                                                                                         |                                                                                                                                                                                                                                                                                                                                                                                                                                                                                                                                                                                                                                                                                  | Legal/Tax/Financial                                                                                                                                                                                                                                                                                                                                                                                                                                                                                                                                                              |                                                                                                                                                                                                                                                                                                                                                                                                                                                                                                                                                                              |                                                                                                                                                                                                                                                                                                                                                                                                                                                                                                                                                                                                                                                                                                                                                                                                                        |
| Title:                             |                                                                                                                                                                                                                                                                                                                                                                                         | Zoning:                                                                                                                                                                                                                                                                                                                                                                                                                                                                                                                                                                                                                                                                          |                                                                                                                                                                                                                                                                                                                                                                                                                                                                                                                                                                                  |                                                                                                                                                                                                                                                                                                                                                                                                                                                                                                                                                                              |                                                                                                                                                                                                                                                                                                                                                                                                                                                                                                                                                                                                                                                                                                                                                                                                                        |
| Fee Simple                         |                                                                                                                                                                                                                                                                                                                                                                                         | R1                                                                                                                                                                                                                                                                                                                                                                                                                                                                                                                                                                                                                                                                               |                                                                                                                                                                                                                                                                                                                                                                                                                                                                                                                                                                                  |                                                                                                                                                                                                                                                                                                                                                                                                                                                                                                                                                                              |                                                                                                                                                                                                                                                                                                                                                                                                                                                                                                                                                                                                                                                                                                                                                                                                                        |
| Legal Desc:                        | 0724878                                                                                                                                                                                                                                                                                                                                                                                 |                                                                                                                                                                                                                                                                                                                                                                                                                                                                                                                                                                                                                                                                                  |                                                                                                                                                                                                                                                                                                                                                                                                                                                                                                                                                                                  |                                                                                                                                                                                                                                                                                                                                                                                                                                                                                                                                                                              |                                                                                                                                                                                                                                                                                                                                                                                                                                                                                                                                                                                                                                                                                                                                                                                                                        |
|                                    |                                                                                                                                                                                                                                                                                                                                                                                         |                                                                                                                                                                                                                                                                                                                                                                                                                                                                                                                                                                                                                                                                                  | Remarks                                                                                                                                                                                                                                                                                                                                                                                                                                                                                                                                                                          |                                                                                                                                                                                                                                                                                                                                                                                                                                                                                                                                                                              |                                                                                                                                                                                                                                                                                                                                                                                                                                                                                                                                                                                                                                                                                                                                                                                                                        |
| Inclusions:<br>Property Listed By: | catch your eye, settin<br>that opens up to the<br>floor is where this ho<br>space for relaxing or<br>quartz countertops, a<br>space, is perfect for c<br>space. The main floor<br>bedrooms, including t<br>room for a king-size t<br>ensures plenty of sto<br>space with an illegal<br>outdoor space is just<br>vehicles stay warm du<br>schools, parks, shopp<br>in Timberlea. Check o | ng the tone for what's inside. Step<br>spacious second level. It's a grand<br>me truly shines. The formal dining<br>entertaining, with large windows I<br>a gas stove, and a walk-in pantry, y<br>casual family meals, while the abur<br>r also features a convenient bedroo<br>the luxurious primary suite. Tucker<br>or also features a convenient bedroo<br>the luxurious primary suite. Tucker<br>or age space. A 5-piece main bathroo<br>2-bedroom suite, featuring its own<br>as impressive, with a backyard tha<br>uring those cold Alberta winters, a<br>bing, and transportation, this home<br>but the detailed floor plans where y<br>rowave x2, dishwasher x2, washer | through the front door into the fr<br>entryway that perfectly complem<br>room is ideal for hosting family g<br>etting in plenty of natural light. T<br>you'll have everything you need to<br>ndance of counter space ensures y<br>om and full bathroom, ideal for gu<br>d at the back of the house, the pri<br>with dual sinks, a jetted tub, and a<br>om and upper-level laundry add to<br>living room, kitchen, and laundry<br>at backs onto green space, providi<br>nd with plenty of room for storage<br>has everything you need and mo<br>you can see every sink and showed | eshly painted interior, and you<br>bents the home's design. The a<br>atherings or special dinners. If<br>he heart of this home is its im<br>to cook up a feast. The breakfas<br>you'll never run out of room fo<br>ests or multi-generational livit<br>imary bedroom provides an un<br>a separate shower, creates a t<br>to the home's practicality. The<br>to the home's practicality. The<br>ty. Your toes will stay very warr<br>ing peace and privacy. The do<br>e, you'll have space for all you<br>ore. Don't miss out on this rare<br>r in the home, 360 tour and vio | work and charming front porch immediately<br>u're greeted by a sweeping spiral staircase<br>added crown molding is rarely seen. The main<br>Meanwhile, the large living room offers ample<br>pressive kitchen. With a massive island,<br>st nook, with its lovely view of the green<br>or prepping. While enjoying the family room<br>ng. Upstairs, you'll find four spacious<br>nobstructed view of the northern lights and<br>true retreat. Plus, the large walk-in closet<br>fully finished basement offers even more<br>m with the in-floor heat in the basement. Your<br>uble attached heated garage ensures your<br>ir tools and toys. Located close to top-rated<br>e opportunity to own a truly unique property<br>deo. Are you ready to say yes to this address?<br>garage heater, central Vac & attachments. |