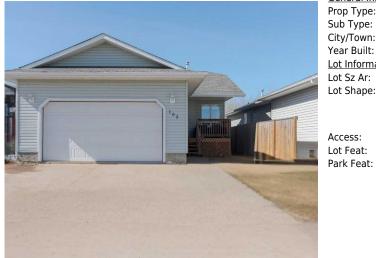

## 165 O'COFFEY Crescent, Fort McMurray T9K 2V8

|         | renaing  | county. |              | General Info     |          |                              | DOM |
|---------|----------|---------|--------------|------------------|----------|------------------------------|-----|
| Status: | Pending  | County: | Wood Buffalo | Date:<br>Change: | None     | Association: Fort McMurray   |     |
| MLS®#:  | A2209717 | Area:   | Timberlea    | Listing          | 04/10/25 | List Price: <b>\$435,000</b> |     |

| eral Information  |                                                         |                    |           | DOM           |           |  |
|-------------------|---------------------------------------------------------|--------------------|-----------|---------------|-----------|--|
| Туре:             | Residential                                             |                    |           | 8             |           |  |
| Гуре:             | Detached                                                |                    |           | <u>Layout</u> |           |  |
| Town:             | Fort McMurray                                           | Finished Floor Are | <u>ea</u> | Beds:         | 5 (3 2 )  |  |
| Built:            | 2005                                                    | Abv Sqft:          | 1,043     | Baths:        | 3.0 (3 0) |  |
| <u>nformation</u> |                                                         | Low Sqft:          |           | Style:        | Bungalow  |  |
| z Ar:             | 3,985 sqft                                              | Ttl Sqft:          | 1,043     |               |           |  |
| hape:             |                                                         |                    |           | Parking       |           |  |
|                   |                                                         |                    |           | Ttl Park:     | 4         |  |
|                   |                                                         |                    |           | Garage Sz:    | 2         |  |
| ss:               |                                                         |                    |           |               |           |  |
| eat:              | Back Yard,Backs on to Park/Green Space,Brush,Landscaped |                    |           |               |           |  |
| Feat:             | at: Double Garage Attached, Single Garage Attached      |                    |           |               |           |  |