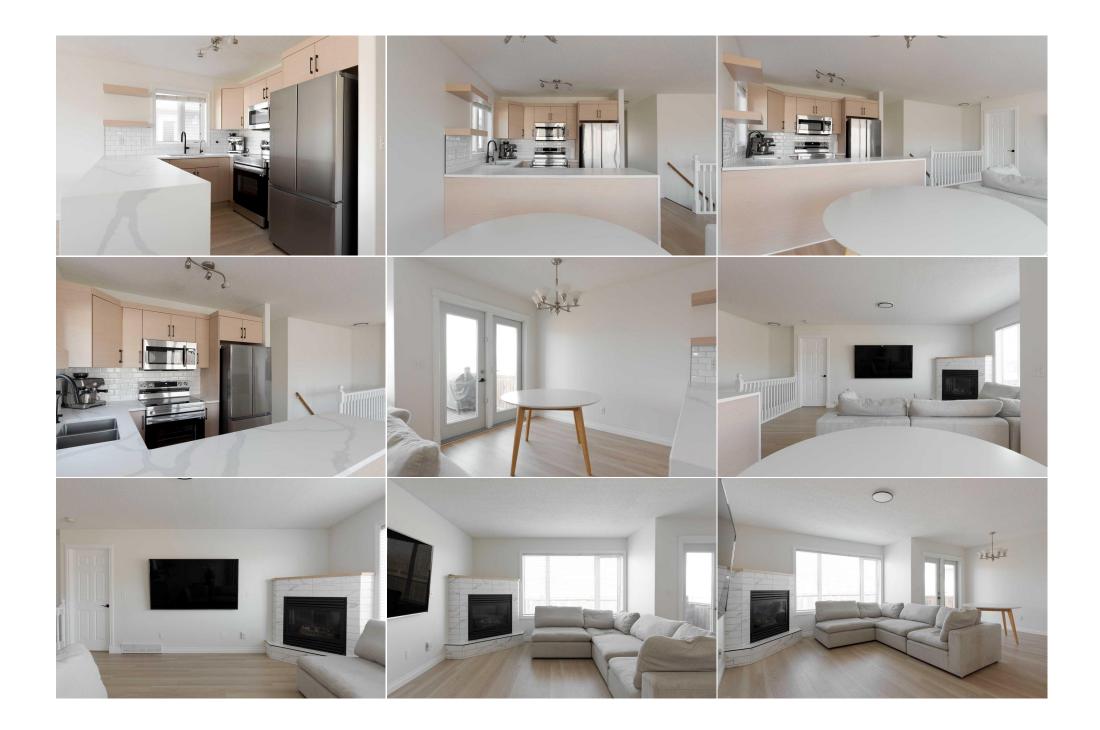

| Kitchen<br>Living Room<br>Bedroom<br>Game Room  | Main<br>Main<br>Basement<br>Basement                                                                                                                                                                                                                                                                                                                                                                                                                                                                                                                                                                                                                                                                                                                                                                                                                                                                                                                                                                                                                                                                                                                                                                                        | 9`1" x 8`4"<br>11`8" x 17`2"<br>16`0" x 9`3"<br>23`6" x 16`10" | Laundry<br>3pc Bathroom<br>Bedroom<br>Furnace/Utility Room<br>Legal/Tax/Financial | Main<br>Basement<br>Basement<br>Basement | 8`4" x 5`5"<br>8`2" x 5`4"<br>13`1" x 9`3"<br>8`2" x 7`9" |  |
|-------------------------------------------------|-----------------------------------------------------------------------------------------------------------------------------------------------------------------------------------------------------------------------------------------------------------------------------------------------------------------------------------------------------------------------------------------------------------------------------------------------------------------------------------------------------------------------------------------------------------------------------------------------------------------------------------------------------------------------------------------------------------------------------------------------------------------------------------------------------------------------------------------------------------------------------------------------------------------------------------------------------------------------------------------------------------------------------------------------------------------------------------------------------------------------------------------------------------------------------------------------------------------------------|----------------------------------------------------------------|-----------------------------------------------------------------------------------|------------------------------------------|-----------------------------------------------------------|--|
| Title:<br><b>Fee Simple</b><br>Legal Desc:      | 0425471                                                                                                                                                                                                                                                                                                                                                                                                                                                                                                                                                                                                                                                                                                                                                                                                                                                                                                                                                                                                                                                                                                                                                                                                                     | Zoning:<br><b>R1S</b>                                          | Remarks                                                                           |                                          |                                                           |  |
| Pub Rmks:<br>Inclusions:<br>Property Listed By: | This is the one you've been scrolling for—stylish, move-in ready, and backing right onto the greenbelt. No rear neighbors, just peaceful views and privacy. Inside, you'll find fresh, modern updates throughout: brand new luxury vinyl plank on the main floor, newer carpet in the bedrooms, and basement laminate installed just a few years ago. The kitchen is a showstopper with quartz waterfall counters, refaced cabinetry, updated appliances, and crisp tilework—renovated just 2-3 years ago. Both bathrooms were updated around the same time, featuring quartz vanities and clean, modern tile finishes. The home has been well cared for: hot water tank replaced in 2023, furnace serviced in 2021 with duct cleaning, and a garage heater installed just 2.5 years ago with a gas permit. The basement is fully developed—finished with care and ready for you to move in. You'll notice the updates throughout, from top to bottom, making this home completely turn-key. Double attached garage, clean curb appeal, and located in a quiet pocket that hits all the right notes. It's the full package—style, location, updates—all for under \$450K. This one won't last. Let's go. N/A RE/MAX Connect |                                                                |                                                                                   |                                          |                                                           |  |