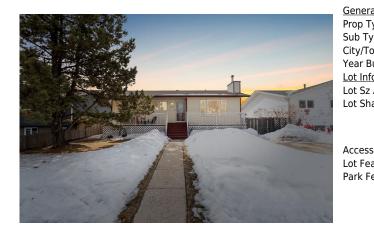

## 199 CORNWALL Drive, Fort McMurray T9K 1G1

| MLS®#:  | A2209465 | Area:   | Thickwood    | Listing<br>Date: | 04/09/25 | List Price: \$370,000      |
|---------|----------|---------|--------------|------------------|----------|----------------------------|
| Status: | Active   | County: | Wood Buffalo | Change:          | None     | Association: Fort McMurray |

| eral Information  |                                                                                 |                     |                     | DOM                     |                          |  |
|-------------------|---------------------------------------------------------------------------------|---------------------|---------------------|-------------------------|--------------------------|--|
| Туре:             | Residential                                                                     |                     |                     | 10                      |                          |  |
| Гуре:             | Detached                                                                        |                     |                     | <u>Layout</u>           |                          |  |
| Town:             | Fort McMurray                                                                   | Finished Floor Ar   | ea                  | Beds:                   | 5 (3 2 )                 |  |
| Built:            | 1980                                                                            | Abv Sqft:           | 1,111               | Baths:                  | 2.5 (2 1)                |  |
| <u>nformation</u> |                                                                                 | Low Sqft:           |                     | Style:                  | Bungalow                 |  |
| z Ar:             | 6,049 sqft                                                                      | Ttl Sqft:           | 1,111               |                         |                          |  |
| hape:             |                                                                                 |                     |                     | Parking                 |                          |  |
|                   |                                                                                 |                     |                     |                         |                          |  |
|                   |                                                                                 |                     |                     | Ttl Park:               | 4                        |  |
|                   |                                                                                 |                     |                     | Garage Sz:              |                          |  |
| SS:               |                                                                                 |                     |                     |                         |                          |  |
| eat:              | Back Lane,Back Yard,Front Yard,Garden,Landscaped,Lawn,Standard Shaped Lot,Views |                     |                     |                         |                          |  |
| Feat:             | Additional Parking<br>Side,Stall                                                | g,Alley Access,Driv | eway,Front Drive,Pa | rking Pad,Rear Drive,R\ | / Access/Parking,Side By |  |

| Furnace/Utility Room                            | Basement                                                                                                                                                                                                                                                                                                                                                                                                                                                                                                                                                                                                                                                                                                                                                                                                                                                                                                                                                                                                                                                                                                                                                                                                                                                                                                                                                                                                                                                                                                                                                                                                                                                                                                                                                                                                                                                                                                                                                                                                                                                                                                                                                 | 8`8" x 7`5"              |
|-------------------------------------------------|----------------------------------------------------------------------------------------------------------------------------------------------------------------------------------------------------------------------------------------------------------------------------------------------------------------------------------------------------------------------------------------------------------------------------------------------------------------------------------------------------------------------------------------------------------------------------------------------------------------------------------------------------------------------------------------------------------------------------------------------------------------------------------------------------------------------------------------------------------------------------------------------------------------------------------------------------------------------------------------------------------------------------------------------------------------------------------------------------------------------------------------------------------------------------------------------------------------------------------------------------------------------------------------------------------------------------------------------------------------------------------------------------------------------------------------------------------------------------------------------------------------------------------------------------------------------------------------------------------------------------------------------------------------------------------------------------------------------------------------------------------------------------------------------------------------------------------------------------------------------------------------------------------------------------------------------------------------------------------------------------------------------------------------------------------------------------------------------------------------------------------------------------------|--------------------------|
|                                                 |                                                                                                                                                                                                                                                                                                                                                                                                                                                                                                                                                                                                                                                                                                                                                                                                                                                                                                                                                                                                                                                                                                                                                                                                                                                                                                                                                                                                                                                                                                                                                                                                                                                                                                                                                                                                                                                                                                                                                                                                                                                                                                                                                          | Legal/Tax/Financial      |
| Title:<br><b>Fee Simple</b><br>Legal Desc:      | 7921223                                                                                                                                                                                                                                                                                                                                                                                                                                                                                                                                                                                                                                                                                                                                                                                                                                                                                                                                                                                                                                                                                                                                                                                                                                                                                                                                                                                                                                                                                                                                                                                                                                                                                                                                                                                                                                                                                                                                                                                                                                                                                                                                                  | Zoning:<br>R1<br>Remarks |
| Pub Rmks:<br>Inclusions:<br>Property Listed By: | Remarks<br>Welcome to 199 Cornwall Drive: A beautifully updated raised bungalow perfectly positioned across from the scenic Birchwood Trails, offering direct access to<br>round outdoor adventures including walking paths and cross-country skiing. From your front deck or through the living room window, take in peaceful views<br>forest—your daily dose of nature right at your doorstep. This turn-key home offers exceptional outdoor space both front and back. Enjoy your morning coffer<br>front deck or spend sunny afternoons in the expansive backyard, home to raspberry bushes, a crabapple tree, flower beds, and a vegetable garden. Parking<br>dream with a single driveway in the front and a large rear driveway that fits up to three vehicles, including a camper or recreational toys—ideal for outdoor<br>enthusiasts looking to skip the storage fees. Inside, new luxury vinyl plank flooring (2024) leads you into the cozy living room where a wood-burning firepla<br>creates a warm, welcoming vibe. The eat-in kitchen features ceiling-height cabinetry, stainless steel appliances (2022), and a sleek black sink—combining fr<br>and style in one inviting space. Down the hall, a refreshed four-piece bathroom with a new tub surround and paint complements the three upstairs bedroom<br>including a spacious primary that easily accommodates a king-sized bed with its own two piece bathroom. The lower level, accessible through a separate ba<br>entry, offers incredible flexibility. The large family room has been fully renovated with new flooring, trim, ceiling tiles, LED lighting, and fresh paint—perfect<br>relaxing or entertaining. Two additional bedrooms and a full bathroom are located downstairs, along with a second kitchen featuring refinished cabinetry ar<br>counters, plus a second washer and dryer. Whether you're hosting extended family, welcoming long-term guests, or offering a rental space, this level is des<br>for comfort and privacy. With major updates already done—shingles (2022), hot water tank (2023), appliances (2022), and flooring (2024)—this home is r |                          |