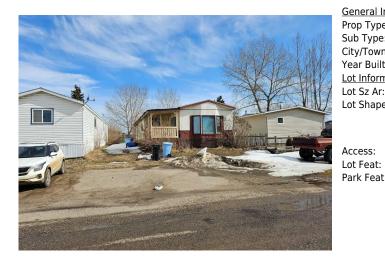

 Pub Rmks:
 This land is located just minutes from schools, parks, shopping and Highway 63! If you're looking to start a new project or are a savvy investor ready to place a new model home on a lot and sell it for a profit, here's your chance. This land is being sold as is where is.