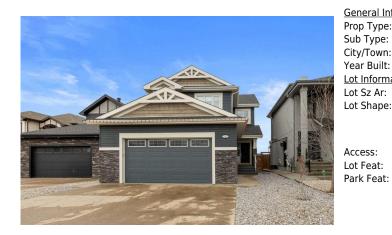

## 133 STONECREEK Landing, Fort McMurray T9K 0X4

| MLS®#:  | A2209004 | Area:   | Stonecreek   | Listing<br>Date: | 05/01/25 | List Price: <b>\$809,900</b> |
|---------|----------|---------|--------------|------------------|----------|------------------------------|
| Status: | Pending  | County: | Wood Buffalo | Change:          | None     | Association: Fort McMurray   |

| eral Information | L                 |                        |              | DOM           |           |
|------------------|-------------------|------------------------|--------------|---------------|-----------|
| о Туре:          | Residential       |                        |              | 26            |           |
| Type:            | Detached          |                        |              | <u>Layout</u> |           |
| /Town:           | Fort McMurray     | Finished Floor Area    |              | Beds:         | 4(31)     |
| r Built:         | 2017              | Abv Sqft:              | 1,897        | Baths:        | 3.5 (3 1) |
| Information      |                   | Low Sqft:              |              | Style:        | 2 Storey  |
| Sz Ar:           | 9,494 sqft        | Ttl Sqft:              | 1,897        |               |           |
| Shape:           |                   |                        |              | Parking       |           |
|                  |                   |                        |              | Ttl Park:     | 5         |
|                  |                   |                        |              | Garage Sz:    | 3         |
| ess:             |                   |                        |              | -             |           |
| Feat:            | Back Yard,Backs o | on to Park/Green Space | e,Landscaped |               |           |