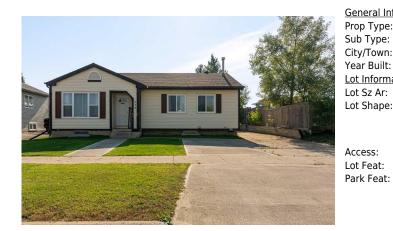

## 239 DICKINS Drive, Fort McMurray T9K 1N2

| MLS®#:  | A2208877 | Area:   | Dickinsfield | Listing<br>Date: | 04/07/25      | List Price: \$419,900      |
|---------|----------|---------|--------------|------------------|---------------|----------------------------|
| Status: | Active   | County: | Wood Buffalo | Change:          | -\$5k, 06-Jun | Association: Fort McMurray |

| eral Information  |                                                                               |                    |           | DOM           |           |  |
|-------------------|-------------------------------------------------------------------------------|--------------------|-----------|---------------|-----------|--|
| Type:             | Residential                                                                   |                    |           | 94            |           |  |
| Туре:             | Detached                                                                      |                    |           | <u>Layout</u> |           |  |
| Town:             | Fort McMurray                                                                 | Finished Floor Are | <u>ea</u> | Beds:         | 5 (3 2 )  |  |
| Built:            | 1981                                                                          | Abv Sqft:          | 1,062     | Baths:        | 2.5 (2 1) |  |
| <u>nformation</u> |                                                                               | Low Sqft:          |           | Style:        | Bungalow  |  |
| Sz Ar:            | 6,194 sqft                                                                    | Ttl Sqft:          | 1,062     |               |           |  |
| Shape:            |                                                                               |                    |           | Parking       |           |  |
|                   |                                                                               |                    |           | Ttl Park:     | 5         |  |
|                   |                                                                               |                    |           | Garage Sz:    | 2         |  |
| ess:              |                                                                               |                    |           | -             |           |  |
| eat:              | Back Yard,Street Lighting,Yard Lights                                         |                    |           |               |           |  |
| Feat:             | Double Garage Detached,Front Drive,Heated Garage,Off Street,RV Access/Parking |                    |           |               |           |  |