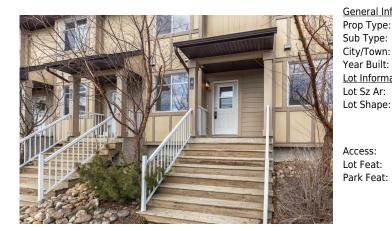

## 136 FONTAINE Crescent #4, Fort McMurray T9K 1K6

| MLS®#:  | A2208636 | Area:   | Downtown     | Listing<br>Date: | 04/07/25 | List Price: <b>\$259,900</b> |
|---------|----------|---------|--------------|------------------|----------|------------------------------|
| Status: | Pending  | County: | Wood Buffalo | Change:          | None     | Association: Fort McMurray   |

| ral Information |                                                             |                   |       | DOM           |                    |  |
|-----------------|-------------------------------------------------------------|-------------------|-------|---------------|--------------------|--|
| Туре:           | Residential                                                 |                   |       | 12            |                    |  |
| Type:           | Row/Townhouse                                               |                   |       | <u>Layout</u> |                    |  |
| Fown:           | Fort McMurray                                               | Finished Floor Ar | ea    | Beds:         | 3 (3 )             |  |
| Built:          | 2012                                                        | Abv Sqft:         | 1,614 | Baths:        | 2.5 (2 1)          |  |
| formation       |                                                             | Low Sqft:         |       | Style:        | 3 (or more) Storey |  |
| z Ar:           |                                                             | Ttl Sqft:         | 1,614 |               |                    |  |
| hape:           |                                                             |                   |       | Parking       |                    |  |
|                 |                                                             |                   |       | Ttl Park:     | 1                  |  |
|                 |                                                             |                   |       | Garage Sz:    | 2                  |  |
| ss:             |                                                             |                   |       | 00.090 02.    | -                  |  |
| eat:            | Back Lane,Backs on to Park/Green Space,No Neighbours Behind |                   |       |               |                    |  |
| Feat:           | Single Garage Att                                           | ached             |       |               |                    |  |