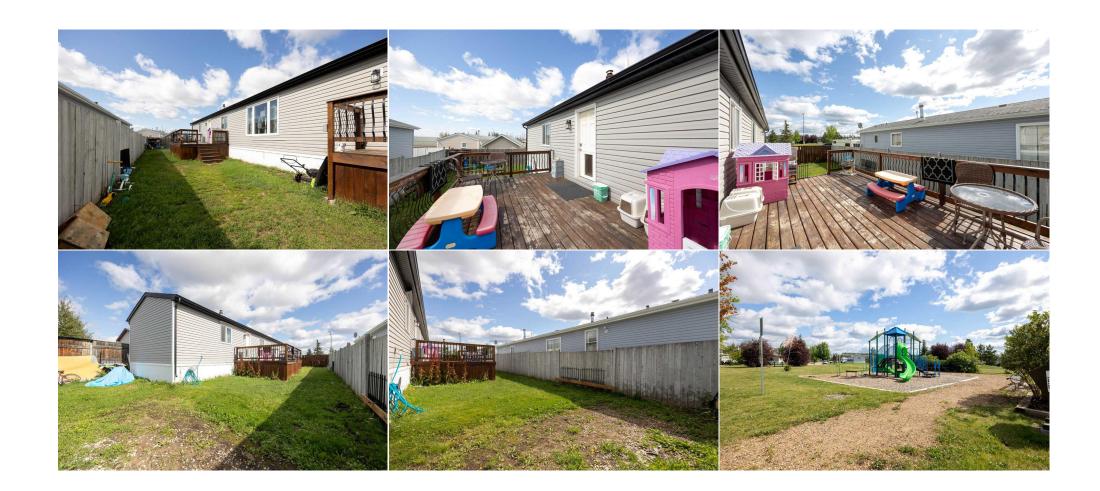

touches like new flooring, stylish lighting, and granite countertops. The living room features a stunning quartz wall with a glass fireplace. The home offers 3 bedrooms, including a primary suite with a spa-like shower. The designer kitchen is a highlight, complete with air conditioning and hot water on demand. Outside, enjoy the spacious 11x19 deck and backyard fire pit. This home is a must-see!

Inclusions: Property Listed By: enjoy the spacious 11x19 deck and backyard fire pit. This home is a must-see! FRIDGE, STOVE, WASHER, DRYER, DISHWASHER, ALL WINDOW COVERINGS, A/C UNIT, RE/MAX Connect