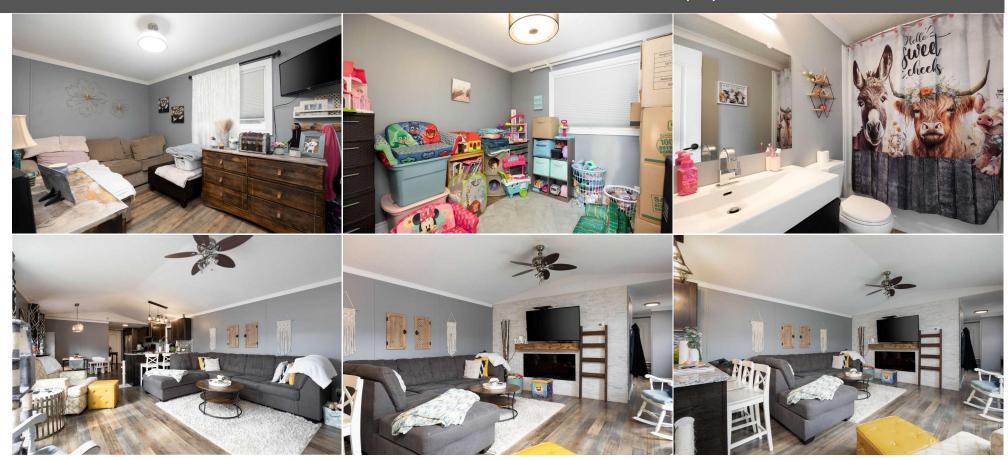

Legal/Tax/Financial

Title: Zoning: Leasehold RMH

Legal Desc: 0125795

Remarks

This beautifully upgraded manufactured home is truly one-of-a-kind. Key updates include new windows, siding, shingles, and insulation. Inside, you'll find modern

touches like new flooring, stylish lighting, and granite countertops. The living room features a stunning quartz wall with a glass fireplace. The home offers 3 bedrooms, including a primary suite with a spa-like shower. The designer kitchen is a highlight, complete with air conditioning and hot water on demand. Outside, enjoy the spacious 11x19 deck and backyard fire pit. This home is a must-see!