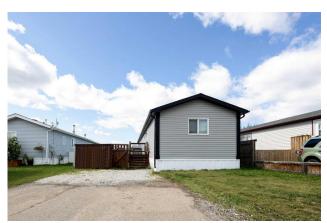

Legal/Tax/Financial

Title: Zoning: Leasehold RMH

Legal Desc: 0125795

Remarks

This beautifully upgraded manufactured home is truly one-of-a-kind. Key updates include new windows, siding, shingles, and insulation. Inside, you'll find modern

touches like new flooring, stylish lighting, and granite countertops. The living room features a stunning quartz wall with a glass fireplace. The home offers 3 bedrooms, including a primary suite with a spa-like shower. The designer kitchen is a highlight, complete with air conditioning and hot water on demand. Outside, enjoy the spacious 11x19 deck and backyard fire pit. This home is a must-see!

Inclusions: Property Listed By: enjoy the spacious 11x19 deck and backyard fire pit. This home is a must-see! FRIDGE, STOVE, WASHER, DRYER, DISHWASHER, ALL WINDOW COVERINGS, A/C UNIT, RE/MAX Connect