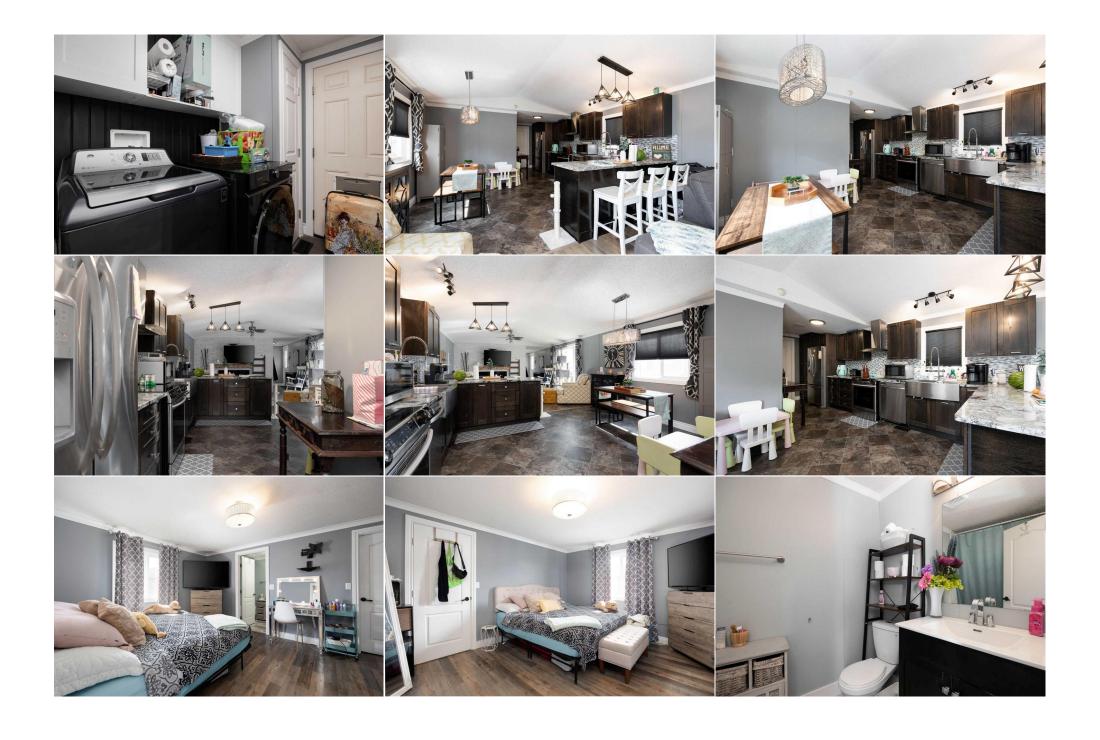

Other Kitchen Appl: Central Air Conditioner, Dishwasher, Electric Stove, Refrigerator, Tankless Water Heater, Washer/Dryer

Int Feat: See Remarks

**Utilities:** 

Pub Rmks:

**Room Information** 

**Room** <u>Level</u> **Dimensions** Room <u>Level</u> **Dimensions** 

Legal/Tax/Financial

Title: Zoning: Leasehold RMH

Legal Desc: 0125795

Remarks

This beautifully upgraded manufactured home is truly one-of-a-kind. Key updates include new windows, siding, shingles, and insulation. Inside, you'll find modern

touches like new flooring, stylish lighting, and granite countertops. The living room features a stunning quartz wall with a glass fireplace. The home offers 3 bedrooms, including a primary suite with a spa-like shower. The designer kitchen is a highlight, complete with air conditioning and hot water on demand. Outside, enjoy the spacious 11x19 deck and backyard fire pit. This home is a must-see!