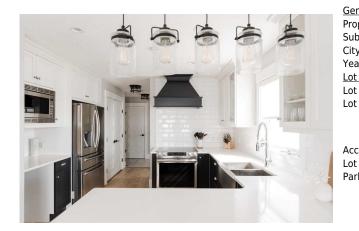

Utilities and Features

| Roof:<br>Heating:<br>Sewer: | Asphalt Shingl<br>Forced Air,Nat |                                                                                                                                                  |                   |                  | Construction:<br>Vinyl Siding,Wood Frame<br>Flooring:<br>Ceramic Tile,Hardwood,Vinyl Plank<br>Water Source:<br>Fnd/Bsmt: |               |  |  |  |  |
|-----------------------------|----------------------------------|--------------------------------------------------------------------------------------------------------------------------------------------------|-------------------|------------------|--------------------------------------------------------------------------------------------------------------------------|---------------|--|--|--|--|
| Ext Feat:                   | BBQ gas line                     |                                                                                                                                                  |                   | 5                |                                                                                                                          |               |  |  |  |  |
|                             |                                  |                                                                                                                                                  |                   | Water Source:    |                                                                                                                          |               |  |  |  |  |
|                             |                                  |                                                                                                                                                  |                   | Fnd/Bsmt:        |                                                                                                                          |               |  |  |  |  |
|                             | Poured Concrete                  |                                                                                                                                                  |                   |                  |                                                                                                                          |               |  |  |  |  |
| Kitchen Appl:               |                                  | Central Air Conditioner,Dishwasher,Electric Stove,Garage Control(s),Microwave,Refrigerator,Washer/Dryer                                          |                   |                  |                                                                                                                          |               |  |  |  |  |
| Int Feat:<br>Utilities:     |                                  | Breakfast Bar,Built-in Features,Central Vacuum,Chandelier,Closet Organizers,Double Vanity,Pantry,Quartz Counters,Vinyl Windows,Walk-In Closet(s) |                   |                  |                                                                                                                          |               |  |  |  |  |
|                             |                                  |                                                                                                                                                  |                   | Room Information |                                                                                                                          |               |  |  |  |  |
| Room                        |                                  | Level                                                                                                                                            | <u>Dimensions</u> | Room             | Level                                                                                                                    | Dimensions    |  |  |  |  |
| Living Room                 |                                  | Main                                                                                                                                             | 11`3" x 13`5"     | Dining Room      | Main                                                                                                                     | 7`6" x 8`8"   |  |  |  |  |
| Kitchen                     |                                  | Main                                                                                                                                             | 11`10" x 11`9"    | 2pc Bathroom     | Main                                                                                                                     | 5`7" x 4`11"  |  |  |  |  |
| Bedroom - Prir              | mary                             | Upper                                                                                                                                            | 11`5" x 20`8"     | Walk-In Closet   | Upper                                                                                                                    | 9`9" x 7`1"   |  |  |  |  |
| 5pc Ensuite ba              | ath                              | Upper                                                                                                                                            | 7`0" x 13`1"      | 4pc Bathroom     | Upper                                                                                                                    | 9`9" x 4`10"  |  |  |  |  |
| Bedroom                     |                                  | Upper                                                                                                                                            | 12`8" x 10`10"    | Bedroom          | Upper                                                                                                                    | 12`3" x 11`6" |  |  |  |  |
| Bedroom                     |                                  | Basement                                                                                                                                         | 11`4" x 11`1"     | Laundry          | Upper                                                                                                                    | 5`2" x 6`6"   |  |  |  |  |
| 4pc Bathroom                | 1                                | Basement                                                                                                                                         | 5`0" x 8`9"       | Family Room      | Basement                                                                                                                 | 10`4" x 14`0" |  |  |  |  |