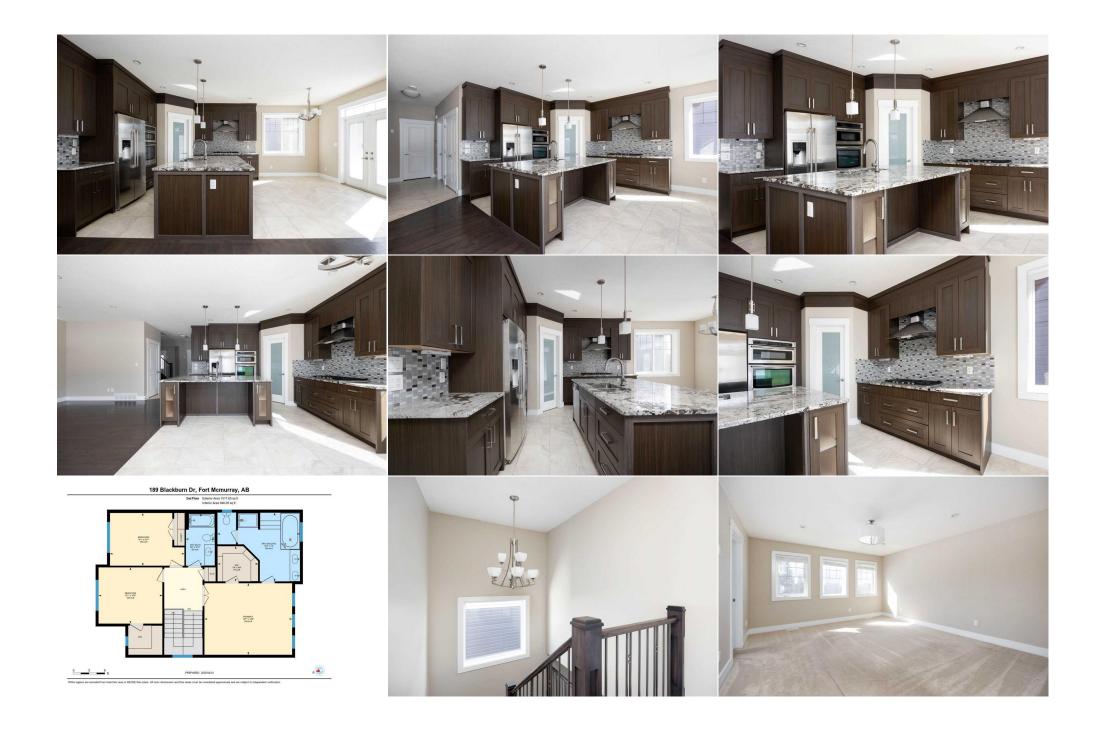

| Bedroom<br>Bedroom - Primary                    | Second<br>Second                                                                                                                                                                                                                                                                                                                                                                                                                                                                                                                                                                                                                                                                                                                                                                                                                                                                                                                                                                                                                                                                                                                                                                                                                                                                                                                                                                                                                                                                                                                                                                                                                                                                                                                                                                                                                                                                                                                                                                                                                                                                                                                                         | 10`8" x 12`1"<br>13`6" x 16`7" | Bedroom<br>Walk-In Closet<br>Legal/Tax/Financial | Second<br>Second | 9`11" x 14`1"<br>6`8" x 7`8" |  |  |  |
|-------------------------------------------------|----------------------------------------------------------------------------------------------------------------------------------------------------------------------------------------------------------------------------------------------------------------------------------------------------------------------------------------------------------------------------------------------------------------------------------------------------------------------------------------------------------------------------------------------------------------------------------------------------------------------------------------------------------------------------------------------------------------------------------------------------------------------------------------------------------------------------------------------------------------------------------------------------------------------------------------------------------------------------------------------------------------------------------------------------------------------------------------------------------------------------------------------------------------------------------------------------------------------------------------------------------------------------------------------------------------------------------------------------------------------------------------------------------------------------------------------------------------------------------------------------------------------------------------------------------------------------------------------------------------------------------------------------------------------------------------------------------------------------------------------------------------------------------------------------------------------------------------------------------------------------------------------------------------------------------------------------------------------------------------------------------------------------------------------------------------------------------------------------------------------------------------------------------|--------------------------------|--------------------------------------------------|------------------|------------------------------|--|--|--|
| Title:<br><b>Fee Simple</b><br>Legal Desc:      | 1320158                                                                                                                                                                                                                                                                                                                                                                                                                                                                                                                                                                                                                                                                                                                                                                                                                                                                                                                                                                                                                                                                                                                                                                                                                                                                                                                                                                                                                                                                                                                                                                                                                                                                                                                                                                                                                                                                                                                                                                                                                                                                                                                                                  | Zoning:<br><b>ND</b>           | Remarks                                          |                  |                              |  |  |  |
| Pub Rmks:<br>Inclusions:<br>Property Listed By: | Remarks<br>Looking for a home that helps pay the bills? This is it. This 2-storey home in Parsons North checks all the boxes—and then some. With 5 bedrooms, 3.5 bathrooms,<br>SEPARATE ENTRANCE & a 2-bedroom legal suite, and a great layout for family living, it's made for smart buyers who want comfort and income. Let's talk space. This<br>home gives you 1,961 square feet to stretch out and enjoy. The lot is 4,128 square feet, giving you room to play, relax, or let the kids run around. The double<br>attached garage means no more brushing snow off your car in the winter. Yes, please! Step inside and you'll see what makes this home special. The main floor is<br>open and bright. The kitchen is big and beautiful with quartz countertops, a gas cooktop, a wall oven and microwave, and a huge island where everyone can gather.<br>The best part? A walk-through pantry that leads to a big mudroom with main floor laundry. No more mess at the front door! The living room has hardwood floors,<br>large windows, and a gas fireplace that makes it feel warm and cozy. The dining area is part of the great room, so you're never far from the action. This layout<br>makes it easy to cook, chat, and keep an eye on everything all at once. Upstairs, the primary bedroom is a quiet place just for you. Open the French doors and step<br>into a space that feels calm and peaceful. There are big windows that look out to green space—no neighbours behind! The walk-in closet is big enough for two, and<br>the ensuite has everything you need: double sinks, a jetted sunken tub, a separate shower, and even a private toilet room. The other bedrooms are just the right<br>size for kids, guests, or even a home office. There's also a bonus rec room upstairs—great for movie nights, toys, or a quiet reading corner. One even has a walk in<br>closet too! Now let's talk about the legal suite downstairs. This 2-bedroom suite is a total win. It has its own full kitchen, laundry, bathroom, and separate entrance.<br>The current renters are tidy and respectful. Whether you want to run ti du or u |                                |                                                  |                  |                              |  |  |  |