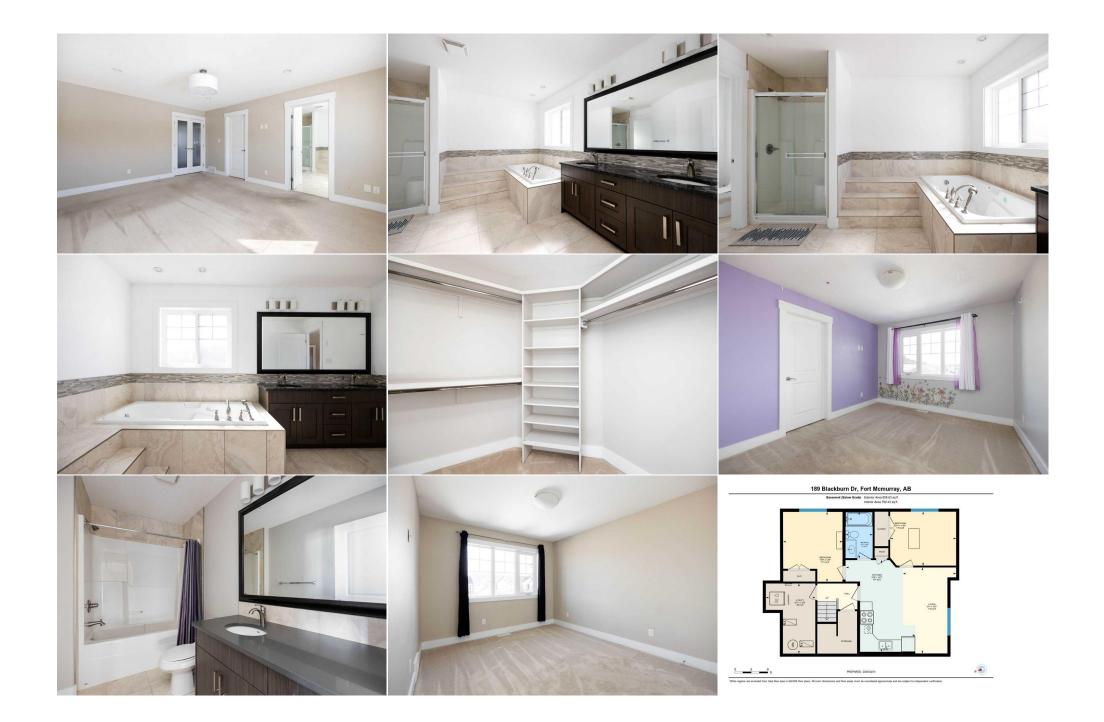

| Bedroom<br>Bedroom - Primary                    | Second<br>Second                                                                                                                                                                                                                                                                                                                                                                                                                                                                                                                                                                                                                                                                                                                                                                                                                                                                                                                                                                                                                                                                                                                                                                                                                                                                                                                                                                                                                                                                                                                                                                                                                                                                                                                                                                                                                                                                                                                                                                                                                                                                                                                                         | 10`8" x 12`1"<br>13`6" x 16`7" | Bedroom<br>Walk-In Closet<br>Legal/Tax/Financial | Second<br>Second | 9`11" x 14`1"<br>6`8" x 7`8" |  |  |  |
|-------------------------------------------------|----------------------------------------------------------------------------------------------------------------------------------------------------------------------------------------------------------------------------------------------------------------------------------------------------------------------------------------------------------------------------------------------------------------------------------------------------------------------------------------------------------------------------------------------------------------------------------------------------------------------------------------------------------------------------------------------------------------------------------------------------------------------------------------------------------------------------------------------------------------------------------------------------------------------------------------------------------------------------------------------------------------------------------------------------------------------------------------------------------------------------------------------------------------------------------------------------------------------------------------------------------------------------------------------------------------------------------------------------------------------------------------------------------------------------------------------------------------------------------------------------------------------------------------------------------------------------------------------------------------------------------------------------------------------------------------------------------------------------------------------------------------------------------------------------------------------------------------------------------------------------------------------------------------------------------------------------------------------------------------------------------------------------------------------------------------------------------------------------------------------------------------------------------|--------------------------------|--------------------------------------------------|------------------|------------------------------|--|--|--|
| Title:<br><b>Fee Simple</b><br>Legal Desc:      | 1320158                                                                                                                                                                                                                                                                                                                                                                                                                                                                                                                                                                                                                                                                                                                                                                                                                                                                                                                                                                                                                                                                                                                                                                                                                                                                                                                                                                                                                                                                                                                                                                                                                                                                                                                                                                                                                                                                                                                                                                                                                                                                                                                                                  | Zoning:<br><b>ND</b>           | Remarks                                          |                  |                              |  |  |  |
| Pub Rmks:<br>Inclusions:<br>Property Listed By: | Remarks<br>Looking for a home that helps pay the bills? This is it. This 2-storey home in Parsons North checks all the boxes—and then some. With 5 bedrooms, 3.5 bathrooms,<br>SEPARATE ENTRANCE & a 2-bedroom legal suite, and a great layout for family living, it's made for smart buyers who want comfort and income. Let's talk space. This<br>home gives you 1,961 square feet to stretch out and enjoy. The lot is 4,128 square feet, giving you room to play, relax, or let the kids run around. The double<br>attached garage means no more brushing snow off your car in the winter. Yes, please! Step inside and you'll see what makes this home special. The main floor is<br>open and bright. The kitchen is big and beautiful with quartz countertops, a gas cooktop, a wall oven and microwave, and a huge island where everyone can gather.<br>The best part? A walk-through pantry that leads to a big mudroom with main floor laundry. No more mess at the front door! The living room has hardwood floors,<br>large windows, and a gas fireplace that makes it feel warm and cozy. The dining area is part of the great room, so you're never far from the action. This layout<br>makes it easy to cook, chat, and keep an eye on everything all at once. Upstairs, the primary bedroom is a quiet place just for you. Open the French doors and step<br>into a space that feels calm and peaceful. There are big windows that look out to green space—no neighbours behind! The walk-in closet is big enough for two, and<br>the ensuite has everything you need: double sinks, a jetted sunken tub, a separate shower, and even a private toilet room. The other bedrooms are just the right<br>size for kids, guests, or even a home office. There's also a bonus rec room upstairs—great for movie nights, toys, or a quiet reading corner. One even has a walk in<br>closet too! Now let's talk about the legal suite downstairs. This 2-bedroom suite is a total win. It has its own full kitchen, laundry, bathroom, and separate entrance.<br>The current renters are tidy and respectful. Whether you want to run ti du or u |                                |                                                  |                  |                              |  |  |  |