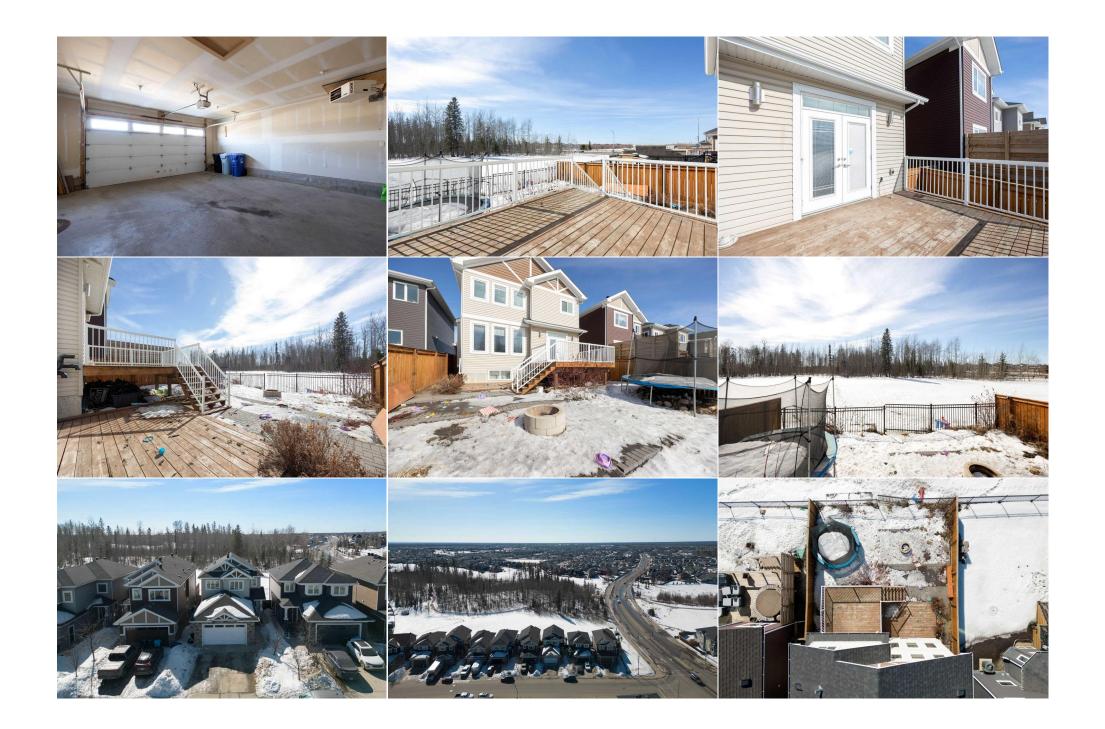

| reat:<br>k Feat: | Behind, Rectangul<br>Double Garage At | ar Lot            | beit, Lanuscaped, Lav | vii,Low Maintenance Lar     | iuscape, No Neighbours |
|------------------|---------------------------------------|-------------------|-----------------------|-----------------------------|------------------------|
| Feat:            | Packs on to Dark/                     | Croop Epoco Croop | holt Landssand Lau    | vn,Low Maintenance Lar      | decano No Noighbourg   |
| ess:             |                                       |                   |                       | Garage Sz:                  | 2                      |
|                  |                                       |                   |                       |                             |                        |
|                  |                                       |                   |                       | <u>Parking</u><br>Ttl Park: | 4                      |
| Shape:           |                                       |                   |                       |                             |                        |
| Sz Ar:           | 4,128 sqft                            | Ttl Sqft:         | 1,961                 |                             |                        |
| Information      |                                       | Low Sqft:         |                       | Style:                      | 2 Storey               |
| r Built:         | 2013                                  | Abv Sqft:         | 1,961                 | Baths:                      | 3.5 (3 1)              |
| /Town:           | Fort McMurray                         | Finished Floor Ar | ea                    | Beds:                       | 5 (3 2 )               |
| Туре:            | Detached                              |                   |                       | Layout                      |                        |
| о Туре:          | Residential                           |                   |                       | 57                          |                        |
| eral Information |                                       |                   |                       | DOM                         |                        |