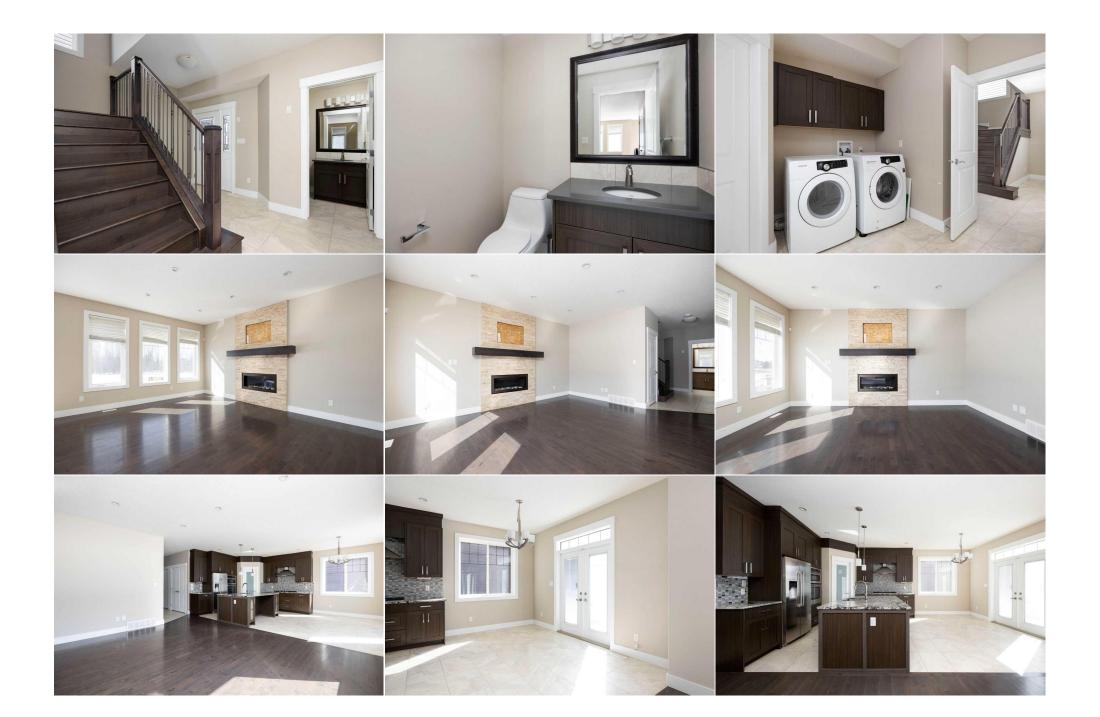

| Bedroom<br>Bedroom - Primary                    | Second<br>Second                                                                                                                                                                                                                                                                                                                                                                                                                                                                                                                                                                                                                                                                                                                                                                                                                                                                                                                                                                                                                                                                                                                                                                                                                                                                                                                                                                                                                                                                                                                                                                                                                                                                                                                                                                                                                                                                                                                                                                                                                                                                                                                                         | 10`8" x 12`1"<br>13`6" x 16`7" | Bedroom<br>Walk-In Closet<br>Legal/Tax/Financial | Second<br>Second | 9`11" x 14`1"<br>6`8" x 7`8" |  |  |  |
|-------------------------------------------------|----------------------------------------------------------------------------------------------------------------------------------------------------------------------------------------------------------------------------------------------------------------------------------------------------------------------------------------------------------------------------------------------------------------------------------------------------------------------------------------------------------------------------------------------------------------------------------------------------------------------------------------------------------------------------------------------------------------------------------------------------------------------------------------------------------------------------------------------------------------------------------------------------------------------------------------------------------------------------------------------------------------------------------------------------------------------------------------------------------------------------------------------------------------------------------------------------------------------------------------------------------------------------------------------------------------------------------------------------------------------------------------------------------------------------------------------------------------------------------------------------------------------------------------------------------------------------------------------------------------------------------------------------------------------------------------------------------------------------------------------------------------------------------------------------------------------------------------------------------------------------------------------------------------------------------------------------------------------------------------------------------------------------------------------------------------------------------------------------------------------------------------------------------|--------------------------------|--------------------------------------------------|------------------|------------------------------|--|--|--|
| Title:<br><b>Fee Simple</b><br>Legal Desc:      | 1320158                                                                                                                                                                                                                                                                                                                                                                                                                                                                                                                                                                                                                                                                                                                                                                                                                                                                                                                                                                                                                                                                                                                                                                                                                                                                                                                                                                                                                                                                                                                                                                                                                                                                                                                                                                                                                                                                                                                                                                                                                                                                                                                                                  | Zoning:<br><b>ND</b>           | Remarks                                          |                  |                              |  |  |  |
| Pub Rmks:<br>Inclusions:<br>Property Listed By: | Remarks<br>Looking for a home that helps pay the bills? This is it. This 2-storey home in Parsons North checks all the boxes—and then some. With 5 bedrooms, 3.5 bathrooms,<br>SEPARATE ENTRANCE & a 2-bedroom legal suite, and a great layout for family living, it's made for smart buyers who want comfort and income. Let's talk space. This<br>home gives you 1,961 square feet to stretch out and enjoy. The lot is 4,128 square feet, giving you room to play, relax, or let the kids run around. The double<br>attached garage means no more brushing snow off your car in the winter. Yes, please! Step inside and you'll see what makes this home special. The main floor is<br>open and bright. The kitchen is big and beautiful with quartz countertops, a gas cooktop, a wall oven and microwave, and a huge island where everyone can gather.<br>The best part? A walk-through pantry that leads to a big mudroom with main floor laundry. No more mess at the front door! The living room has hardwood floors,<br>large windows, and a gas fireplace that makes it feel warm and cozy. The dining area is part of the great room, so you're never far from the action. This layout<br>makes it easy to cook, chat, and keep an eye on everything all at once. Upstairs, the primary bedroom is a quiet place just for you. Open the French doors and step<br>into a space that feels calm and peaceful. There are big windows that look out to green space—no neighbours behind! The walk-in closet is big enough for two, and<br>the ensuite has everything you need: double sinks, a jetted sunken tub, a separate shower, and even a private toilet room. The other bedrooms are just the right<br>size for kids, guests, or even a home office. There's also a bonus rec room upstairs—great for movie nights, toys, or a quiet reading corner. One even has a walk in<br>closet too! Now let's talk about the legal suite downstairs. This 2-bedroom suite is a total win. It has its own full kitchen, laundry, bathroom, and separate entrance.<br>The current renters are tidy and respectful. Whether you want to run ti du or u |                                |                                                  |                  |                              |  |  |  |