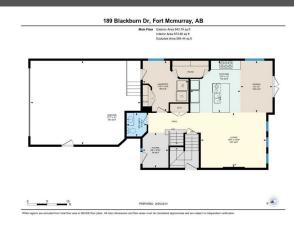

Utilities and Features

| Roof:<br>Heating:<br>Sewer:                      | Asphalt Shingle<br>Forced Air | e Construction:<br>Vinyl Siding,Wood Frame<br>Flooring:                                                                                                                                                                                                                                                                      |                                                             |                                                       |                                                                |                                                                |  |  |  |
|--------------------------------------------------|-------------------------------|------------------------------------------------------------------------------------------------------------------------------------------------------------------------------------------------------------------------------------------------------------------------------------------------------------------------------|-------------------------------------------------------------|-------------------------------------------------------|----------------------------------------------------------------|----------------------------------------------------------------|--|--|--|
| Ext Feat:                                        | Private Yard                  |                                                                                                                                                                                                                                                                                                                              |                                                             | 5                                                     | Carpet, Hardwood, Laminate, Tile<br>Water Source:<br>Fnd/Bsmt: |                                                                |  |  |  |
| Kitchen Appl:<br>Int Feat:<br>Utilities:         |                               | Built-In Oven,Central Air Conditioner,Dishwasher,Garage Control(s),Gas Cooktop,Microwave,Refrigerator,Stove(s),Washer/Dryer,Window Coverings<br>Closet Organizers,Double Vanity,French Door,Jetted Tub,Kitchen Island,Open Floorplan,Pantry,Quartz Counters,Sump Pump(s),Vinyl Windows,Walk-In Closet(s)<br>Room Information |                                                             |                                                       |                                                                |                                                                |  |  |  |
|                                                  |                               |                                                                                                                                                                                                                                                                                                                              |                                                             |                                                       |                                                                |                                                                |  |  |  |
| <u>Room</u>                                      |                               | Level                                                                                                                                                                                                                                                                                                                        | Dimensions                                                  | Room                                                  | Level                                                          | Dimensions                                                     |  |  |  |
| <u>Room</u><br>2pc Bathroom                      |                               | Main                                                                                                                                                                                                                                                                                                                         | 0`0" x 0`0"                                                 | Dinette                                               | Main                                                           | 13`0" x 8`0"                                                   |  |  |  |
|                                                  |                               | Main<br>Main                                                                                                                                                                                                                                                                                                                 | 0`0" x 0`0"<br>8`10" x 6`6"                                 | Dinette<br>Kitchen                                    | Main<br>Main                                                   | 13`0" x 8`0"<br>13`0" x 12`7"                                  |  |  |  |
| 2pc Bathroom                                     |                               | Main                                                                                                                                                                                                                                                                                                                         | 0`0" x 0`0"                                                 | Dinette                                               | Main                                                           | 13`0" x 8`0"                                                   |  |  |  |
| 2pc Bathroom<br>Foyer                            |                               | Main<br>Main                                                                                                                                                                                                                                                                                                                 | 0`0" x 0`0"<br>8`10" x 6`6"                                 | Dinette<br>Kitchen                                    | Main<br>Main                                                   | 13`0" x 8`0"<br>13`0" x 12`7"                                  |  |  |  |
| 2pc Bathroom<br>Foyer<br>Laundry                 |                               | Main<br>Main<br>Main                                                                                                                                                                                                                                                                                                         | 0`0" x 0`0"<br>8`10" x 6`6"<br>12`8" x 11`5"                | Dinette<br>Kitchen<br>Living Room                     | Main<br>Main<br>Main                                           | 13`0" x 8`0"<br>13`0" x 12`7"<br>13`10" x 16`5"                |  |  |  |
| 2pc Bathroom<br>Foyer<br>Laundry<br>4pc Bathroom |                               | Main<br>Main<br>Main<br>Second                                                                                                                                                                                                                                                                                               | 0`0" x 0`0"<br>8`10" x 6`6"<br>12`8" x 11`5"<br>0`0" x 0`0" | Dinette<br>Kitchen<br>Living Room<br>5pc Ensuite bath | Main<br>Main<br>Main<br>Second                                 | 13`0" x 8`0"<br>13`0" x 12`7"<br>13`10" x 16`5"<br>0`0" x 0`0" |  |  |  |

| Bedroom<br>Bedroom - Primary                    | Second<br>Second                                                                                                                                                                                                                                                                                                                                                                                                                                                                                                                                                                                                                                                                                                                                                                                                                                                                                                                                                                                                                                                                                                                                                                                                                                                                                                                                                                                                                                                                                                                                                                                                                                                                                                                                                                                                                                                                                                                                                                                                                                                                                                                                         | 10`8" x 12`1"<br>13`6" x 16`7" | Bedroom<br>Walk-In Closet<br>Legal/Tax/Financial | Second<br>Second | 9`11" x 14`1"<br>6`8" x 7`8" |  |  |  |
|-------------------------------------------------|----------------------------------------------------------------------------------------------------------------------------------------------------------------------------------------------------------------------------------------------------------------------------------------------------------------------------------------------------------------------------------------------------------------------------------------------------------------------------------------------------------------------------------------------------------------------------------------------------------------------------------------------------------------------------------------------------------------------------------------------------------------------------------------------------------------------------------------------------------------------------------------------------------------------------------------------------------------------------------------------------------------------------------------------------------------------------------------------------------------------------------------------------------------------------------------------------------------------------------------------------------------------------------------------------------------------------------------------------------------------------------------------------------------------------------------------------------------------------------------------------------------------------------------------------------------------------------------------------------------------------------------------------------------------------------------------------------------------------------------------------------------------------------------------------------------------------------------------------------------------------------------------------------------------------------------------------------------------------------------------------------------------------------------------------------------------------------------------------------------------------------------------------------|--------------------------------|--------------------------------------------------|------------------|------------------------------|--|--|--|
| Title:<br><b>Fee Simple</b><br>Legal Desc:      | 1320158                                                                                                                                                                                                                                                                                                                                                                                                                                                                                                                                                                                                                                                                                                                                                                                                                                                                                                                                                                                                                                                                                                                                                                                                                                                                                                                                                                                                                                                                                                                                                                                                                                                                                                                                                                                                                                                                                                                                                                                                                                                                                                                                                  | Zoning:<br><b>ND</b>           | Remarks                                          |                  |                              |  |  |  |
| Pub Rmks:<br>Inclusions:<br>Property Listed By: | Remarks<br>Looking for a home that helps pay the bills? This is it. This 2-storey home in Parsons North checks all the boxes—and then some. With 5 bedrooms, 3.5 bathrooms,<br>SEPARATE ENTRANCE & a 2-bedroom legal suite, and a great layout for family living, it's made for smart buyers who want comfort and income. Let's talk space. This<br>home gives you 1,961 square feet to stretch out and enjoy. The lot is 4,128 square feet, giving you room to play, relax, or let the kids run around. The double<br>attached garage means no more brushing snow off your car in the winter. Yes, please! Step inside and you'll see what makes this home special. The main floor is<br>open and bright. The kitchen is big and beautiful with quartz countertops, a gas cooktop, a wall oven and microwave, and a huge island where everyone can gather.<br>The best part? A walk-through pantry that leads to a big mudroom with main floor laundry. No more mess at the front door! The living room has hardwood floors,<br>large windows, and a gas fireplace that makes it feel warm and cozy. The dining area is part of the great room, so you're never far from the action. This layout<br>makes it easy to cook, chat, and keep an eye on everything all at once. Upstairs, the primary bedroom is a quiet place just for you. Open the French doors and step<br>into a space that feels calm and peaceful. There are big windows that look out to green space—no neighbours behind! The walk-in closet is big enough for two, and<br>the ensuite has everything you need: double sinks, a jetted sunken tub, a separate shower, and even a private toilet room. The other bedrooms are just the right<br>size for kids, guests, or even a home office. There's also a bonus rec room upstairs—great for movie nights, toys, or a quiet reading corner. One even has a walk in<br>closet too! Now let's talk about the legal suite downstairs. This 2-bedroom suite is a total win. It has its own full kitchen, laundry, bathroom, and separate entrance.<br>The current renters are tidy and respectful. Whether you want to run ti du or u |                                |                                                  |                  |                              |  |  |  |