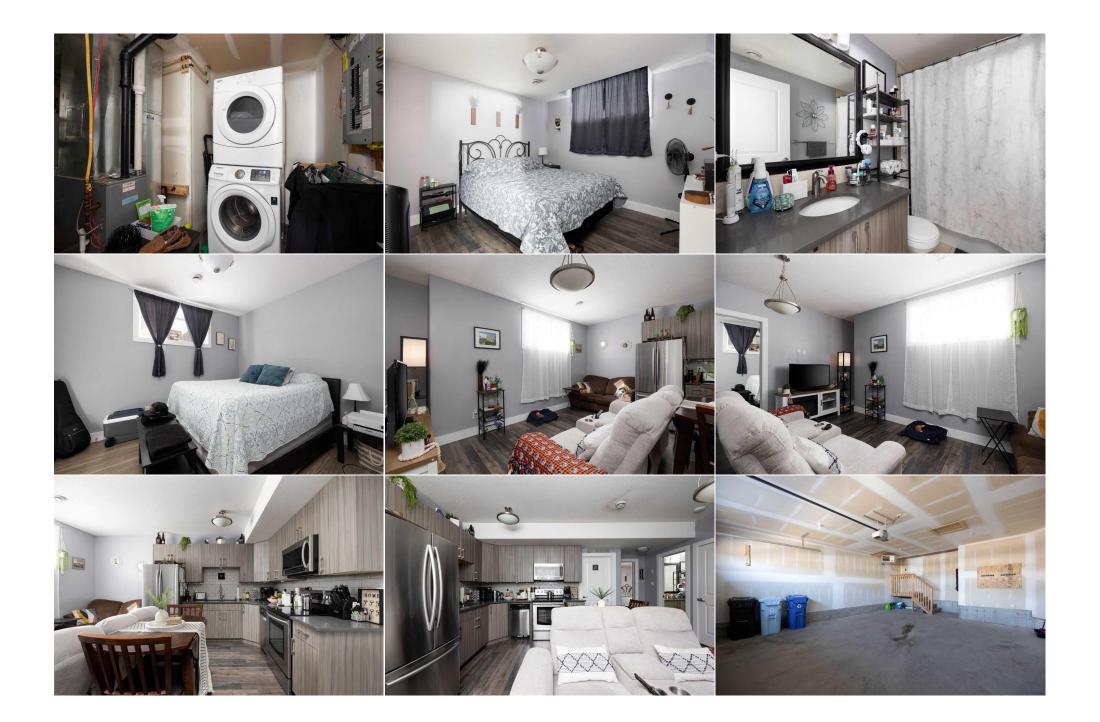

| Bedroom<br>Bedroom - Primary                    | Second<br>Second                                                                                                                                                                                                                                                                                                                                                                                                                                                                                                                                                                                                                                                                                                                                                                                                                                                                                                                                                                                                                                                                                                                                                                                                                                                                                                                                                                                                                                                                                                                                                                                                                                                                                                                                                                                                                                                                                                                                                                                                                                                                                                                                         | 10`8" x 12`1"<br>13`6" x 16`7" | Bedroom<br>Walk-In Closet<br>Legal/Tax/Financial | Second<br>Second | 9`11" x 14`1"<br>6`8" x 7`8" |  |  |  |
|-------------------------------------------------|----------------------------------------------------------------------------------------------------------------------------------------------------------------------------------------------------------------------------------------------------------------------------------------------------------------------------------------------------------------------------------------------------------------------------------------------------------------------------------------------------------------------------------------------------------------------------------------------------------------------------------------------------------------------------------------------------------------------------------------------------------------------------------------------------------------------------------------------------------------------------------------------------------------------------------------------------------------------------------------------------------------------------------------------------------------------------------------------------------------------------------------------------------------------------------------------------------------------------------------------------------------------------------------------------------------------------------------------------------------------------------------------------------------------------------------------------------------------------------------------------------------------------------------------------------------------------------------------------------------------------------------------------------------------------------------------------------------------------------------------------------------------------------------------------------------------------------------------------------------------------------------------------------------------------------------------------------------------------------------------------------------------------------------------------------------------------------------------------------------------------------------------------------|--------------------------------|--------------------------------------------------|------------------|------------------------------|--|--|--|
| Title:<br><b>Fee Simple</b><br>Legal Desc:      | 1320158                                                                                                                                                                                                                                                                                                                                                                                                                                                                                                                                                                                                                                                                                                                                                                                                                                                                                                                                                                                                                                                                                                                                                                                                                                                                                                                                                                                                                                                                                                                                                                                                                                                                                                                                                                                                                                                                                                                                                                                                                                                                                                                                                  | Zoning:<br><b>ND</b>           | Remarks                                          |                  |                              |  |  |  |
| Pub Rmks:<br>Inclusions:<br>Property Listed By: | Remarks<br>Looking for a home that helps pay the bills? This is it. This 2-storey home in Parsons North checks all the boxes—and then some. With 5 bedrooms, 3.5 bathrooms,<br>SEPARATE ENTRANCE & a 2-bedroom legal suite, and a great layout for family living, it's made for smart buyers who want comfort and income. Let's talk space. This<br>home gives you 1,961 square feet to stretch out and enjoy. The lot is 4,128 square feet, giving you room to play, relax, or let the kids run around. The double<br>attached garage means no more brushing snow off your car in the winter. Yes, please! Step inside and you'll see what makes this home special. The main floor is<br>open and bright. The kitchen is big and beautiful with quartz countertops, a gas cooktop, a wall oven and microwave, and a huge island where everyone can gather.<br>The best part? A walk-through pantry that leads to a big mudroom with main floor laundry. No more mess at the front door! The living room has hardwood floors,<br>large windows, and a gas fireplace that makes it feel warm and cozy. The dining area is part of the great room, so you're never far from the action. This layout<br>makes it easy to cook, chat, and keep an eye on everything all at once. Upstairs, the primary bedroom is a quiet place just for you. Open the French doors and step<br>into a space that feels calm and peaceful. There are big windows that look out to green space—no neighbours behind! The walk-in closet is big enough for two, and<br>the ensuite has everything you need: double sinks, a jetted sunken tub, a separate shower, and even a private toilet room. The other bedrooms are just the right<br>size for kids, guests, or even a home office. There's also a bonus rec room upstairs—great for movie nights, toys, or a quiet reading corner. One even has a walk in<br>closet too! Now let's talk about the legal suite downstairs. This 2-bedroom suite is a total win. It has its own full kitchen, laundry, bathroom, and separate entrance.<br>The current renters are tidy and respectful. Whether you want to run ti du or u |                                |                                                  |                  |                              |  |  |  |