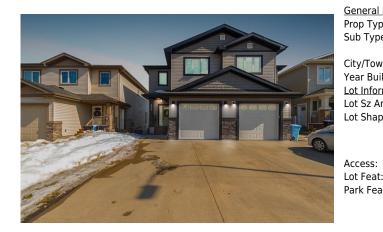

## 224 SHALESTONE Way, Fort McMurray T9K 0T6

| MLS®#:  | A2207323 | Area:   | Stonecreek   | Listing<br>Date: | 04/02/25 | List Price: \$479,900      |
|---------|----------|---------|--------------|------------------|----------|----------------------------|
| Status: | Pending  | County: | Wood Buffalo | Change:          | None     | Association: Fort McMurray |

| l Information | <b>_</b>                                                                                                                           |                   |           | DOM            |                     |  |  |
|---------------|------------------------------------------------------------------------------------------------------------------------------------|-------------------|-----------|----------------|---------------------|--|--|
| vpe:          | Residential                                                                                                                        |                   |           | 16             |                     |  |  |
| pe:           | Semi Detached (Ha                                                                                                                  | alf               |           | <u>Layout</u>  |                     |  |  |
|               | Duplex)                                                                                                                            | Finished Floor Ar | <u>ea</u> | Beds:          | 3 (3 )              |  |  |
| wn:           | Fort McMurray                                                                                                                      | Abv Sqft:         | 1,616     | Baths:         | 2.5 (2 1)           |  |  |
| uilt:         | 2019                                                                                                                               | Low Sqft:         |           | Style:         | 2 Storey, Attached- |  |  |
| ormation      |                                                                                                                                    | Ttl Sqft:         | 1,616     |                | Side by Side        |  |  |
| Ar:           | 2,975 sqft                                                                                                                         |                   |           |                |                     |  |  |
| ipe:          |                                                                                                                                    |                   |           | <u>Parking</u> |                     |  |  |
|               |                                                                                                                                    |                   |           | Ttl Park:      | 3                   |  |  |
|               |                                                                                                                                    |                   |           | Garage Sz:     | 1                   |  |  |
|               |                                                                                                                                    |                   |           |                |                     |  |  |
| t:            | Back Yard, Front Y                                                                                                                 | ard               |           |                |                     |  |  |
| at:           | Driveway,Front Drive,Garage Door Opener,Garage Faces Front,Heated Garage,Insulated,Parking Pad,Side<br>Side,Single Garage Attached |                   |           |                |                     |  |  |

| Other                                           | Basement                                                                                                                                                                                                                                                                                                                                                                                                                                                                                                                                                                                                                                                                                                                                                                                                                                                                                                                                                                                                                                                                                                                                                                                                                                                                                                                                                                                                                                                                                                                                                                                                                                                                                                                                                                                                                                                                                                                                                                                                                                                                                                                                                                 | 17`11" x 29`9"       | Furnace/Utility Room<br>Legal/Tax/Financial | Basement | 8`8" x 9`11" |  |
|-------------------------------------------------|--------------------------------------------------------------------------------------------------------------------------------------------------------------------------------------------------------------------------------------------------------------------------------------------------------------------------------------------------------------------------------------------------------------------------------------------------------------------------------------------------------------------------------------------------------------------------------------------------------------------------------------------------------------------------------------------------------------------------------------------------------------------------------------------------------------------------------------------------------------------------------------------------------------------------------------------------------------------------------------------------------------------------------------------------------------------------------------------------------------------------------------------------------------------------------------------------------------------------------------------------------------------------------------------------------------------------------------------------------------------------------------------------------------------------------------------------------------------------------------------------------------------------------------------------------------------------------------------------------------------------------------------------------------------------------------------------------------------------------------------------------------------------------------------------------------------------------------------------------------------------------------------------------------------------------------------------------------------------------------------------------------------------------------------------------------------------------------------------------------------------------------------------------------------------|----------------------|---------------------------------------------|----------|--------------|--|
| Title:<br><b>Fee Simple</b><br>Legal Desc:      | 0923934                                                                                                                                                                                                                                                                                                                                                                                                                                                                                                                                                                                                                                                                                                                                                                                                                                                                                                                                                                                                                                                                                                                                                                                                                                                                                                                                                                                                                                                                                                                                                                                                                                                                                                                                                                                                                                                                                                                                                                                                                                                                                                                                                                  | Zoning:<br><b>R2</b> | Remarks                                     |          |              |  |
| Pub Rmks:<br>Inclusions:<br>Property Listed By: | Remarks<br>Welcome to 224 Shalestone Way: a beautifully upgraded home where style meets functionality in every detail. Thoughtfully designed and meticulously of<br>this inviting residence offers a front attached garage, a spacious and unique layout, and high-end finishes that set it apart. With a bonus room upstairs,<br>concept main floor, and a walkout basement brimming with potential, this home is move-in ready and waiting for its next owners to fall in love. A two-ca<br>ensures parking is never an issue, while the attached heated garage is more than just a place for vehicles—it's been upgraded with epoxy flooring and ff<br>walls, making it perfect for a workshop, extra living space, or toy storage. A charming green front door adds a pop of personality and complements the<br>room's stylish aesthetic. Inside, the large welcoming foyer leads into the bright and open main living area. The kitchen is a standout, featuring full-heigi<br>cabinetry, quartz countertops, a black statement faucet, a corner pantry for ample storage, and an island with built-in shelving. An upgraded chandelier<br>the dining area, while the living room boasts a stunning black shiplap fireplace surround with a custom rustic wood beam, adding warmth and character<br>space. Upstairs, two generous bedrooms sit at the top of the stairs, each with updated lighting to match the fresh and modern fixtures throughout the h<br>well-placed four-piece bathroom is conveniently located nearby, and a spacious bonus room provides the perfect separation between the secondary bed<br>the private primary suite while offering potential for a second living space, home office, play room or gym. The primary retreat is a dream, featuring a sp<br>walk-in closet with built-in shelving and a luxurious four-piece ensuite. The walkout basement, with its separate entry, offers incredible potential—whet<br>choose to develop it for additional living space, a suite, or a recreation area, the natural light and backyard access make it an ideal extension of the hon<br>an oversized back deck overlooks the fully fenced |                      |                                             |          |              |  |