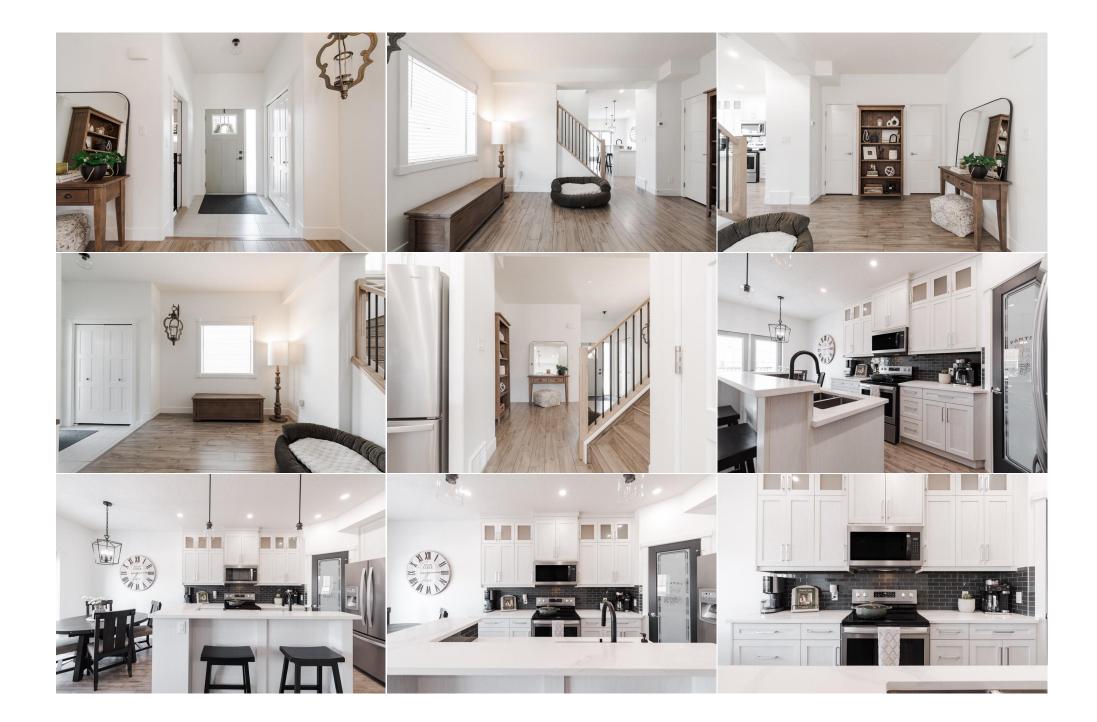

| Other                                           | Basement                                                                                                                                                                                                                                                                                                                                                                                                                                                                                                                                                                                                                                                                                                                                                                                                                                                                                                                                                                                                                                                                                                                                                                                                                                                                                                                                                                                                                                                                                                                                                                                                                                                                                                                                                                                                                                                                                                                                                                                                                                                                                                                                                                 | 17`11" x 29`9"       | Furnace/Utility Room<br>Legal/Tax/Financial | Basement | 8`8" x 9`11" |  |
|-------------------------------------------------|--------------------------------------------------------------------------------------------------------------------------------------------------------------------------------------------------------------------------------------------------------------------------------------------------------------------------------------------------------------------------------------------------------------------------------------------------------------------------------------------------------------------------------------------------------------------------------------------------------------------------------------------------------------------------------------------------------------------------------------------------------------------------------------------------------------------------------------------------------------------------------------------------------------------------------------------------------------------------------------------------------------------------------------------------------------------------------------------------------------------------------------------------------------------------------------------------------------------------------------------------------------------------------------------------------------------------------------------------------------------------------------------------------------------------------------------------------------------------------------------------------------------------------------------------------------------------------------------------------------------------------------------------------------------------------------------------------------------------------------------------------------------------------------------------------------------------------------------------------------------------------------------------------------------------------------------------------------------------------------------------------------------------------------------------------------------------------------------------------------------------------------------------------------------------|----------------------|---------------------------------------------|----------|--------------|--|
| Title:<br><b>Fee Simple</b><br>Legal Desc:      | 0923934                                                                                                                                                                                                                                                                                                                                                                                                                                                                                                                                                                                                                                                                                                                                                                                                                                                                                                                                                                                                                                                                                                                                                                                                                                                                                                                                                                                                                                                                                                                                                                                                                                                                                                                                                                                                                                                                                                                                                                                                                                                                                                                                                                  | Zoning:<br><b>R2</b> | Remarks                                     |          |              |  |
| Pub Rmks:<br>Inclusions:<br>Property Listed By: | Remarks<br>Welcome to 224 Shalestone Way: a beautifully upgraded home where style meets functionality in every detail. Thoughtfully designed and meticulously of<br>this inviting residence offers a front attached garage, a spacious and unique layout, and high-end finishes that set it apart. With a bonus room upstairs,<br>concept main floor, and a walkout basement brimming with potential, this home is move-in ready and waiting for its next owners to fall in love. A two-ca<br>ensures parking is never an issue, while the attached heated garage is more than just a place for vehicles—it's been upgraded with epoxy flooring and ff<br>walls, making it perfect for a workshop, extra living space, or toy storage. A charming green front door adds a pop of personality and complements the<br>room's stylish aesthetic. Inside, the large welcoming foyer leads into the bright and open main living area. The kitchen is a standout, featuring full-heigi<br>cabinetry, quartz countertops, a black statement faucet, a corner pantry for ample storage, and an island with built-in shelving. An upgraded chandelier<br>the dining area, while the living room boasts a stunning black shiplap fireplace surround with a custom rustic wood beam, adding warmth and character<br>space. Upstairs, two generous bedrooms sit at the top of the stairs, each with updated lighting to match the fresh and modern fixtures throughout the h<br>well-placed four-piece bathroom is conveniently located nearby, and a spacious bonus room provides the perfect separation between the secondary bed<br>the private primary suite while offering potential for a second living space, home office, play room or gym. The primary retreat is a dream, featuring a sp<br>walk-in closet with built-in shelving and a luxurious four-piece ensuite. The walkout basement, with its separate entry, offers incredible potential—whet<br>choose to develop it for additional living space, a suite, or a recreation area, the natural light and backyard access make it an ideal extension of the hon<br>an oversized back deck overlooks the fully fenced |                      |                                             |          |              |  |