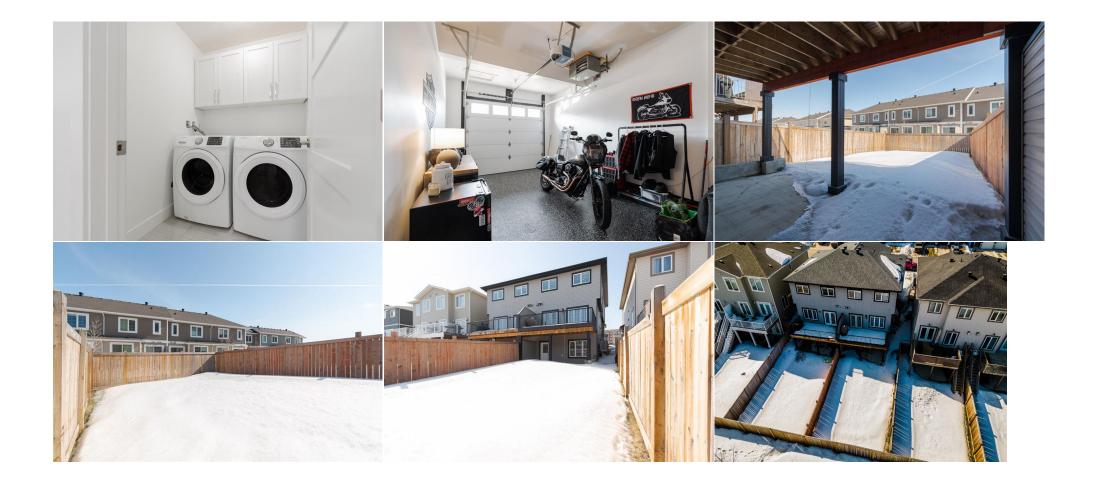

| Other                                           | Basement                                                                                                                                                                                                                                                                                                                                                                                                                                                                                                                                                                                                                                                                                                                                                                                                                                                                                                                                                                                                                                                                                                                                                                                                                                                                                                                                                                                                                                                                                                                                                                                                                                                                                                                                                                                                                                                                                                                                                                                                                                                                                                                                                                 | 17`11" x 29`9"       | Furnace/Utility Room<br>Legal/Tax/Financial | Basement | 8`8" x 9`11" |  |
|-------------------------------------------------|--------------------------------------------------------------------------------------------------------------------------------------------------------------------------------------------------------------------------------------------------------------------------------------------------------------------------------------------------------------------------------------------------------------------------------------------------------------------------------------------------------------------------------------------------------------------------------------------------------------------------------------------------------------------------------------------------------------------------------------------------------------------------------------------------------------------------------------------------------------------------------------------------------------------------------------------------------------------------------------------------------------------------------------------------------------------------------------------------------------------------------------------------------------------------------------------------------------------------------------------------------------------------------------------------------------------------------------------------------------------------------------------------------------------------------------------------------------------------------------------------------------------------------------------------------------------------------------------------------------------------------------------------------------------------------------------------------------------------------------------------------------------------------------------------------------------------------------------------------------------------------------------------------------------------------------------------------------------------------------------------------------------------------------------------------------------------------------------------------------------------------------------------------------------------|----------------------|---------------------------------------------|----------|--------------|--|
| Title:<br><b>Fee Simple</b><br>Legal Desc:      | 0923934                                                                                                                                                                                                                                                                                                                                                                                                                                                                                                                                                                                                                                                                                                                                                                                                                                                                                                                                                                                                                                                                                                                                                                                                                                                                                                                                                                                                                                                                                                                                                                                                                                                                                                                                                                                                                                                                                                                                                                                                                                                                                                                                                                  | Zoning:<br><b>R2</b> | Remarks                                     |          |              |  |
| Pub Rmks:<br>Inclusions:<br>Property Listed By: | Remarks<br>Welcome to 224 Shalestone Way: a beautifully upgraded home where style meets functionality in every detail. Thoughtfully designed and meticulously of<br>this inviting residence offers a front attached garage, a spacious and unique layout, and high-end finishes that set it apart. With a bonus room upstairs,<br>concept main floor, and a walkout basement brimming with potential, this home is move-in ready and waiting for its next owners to fall in love. A two-ca<br>ensures parking is never an issue, while the attached heated garage is more than just a place for vehicles—it's been upgraded with epoxy flooring and ff<br>walls, making it perfect for a workshop, extra living space, or toy storage. A charming green front door adds a pop of personality and complements the<br>room's stylish aesthetic. Inside, the large welcoming foyer leads into the bright and open main living area. The kitchen is a standout, featuring full-heigi<br>cabinetry, quartz countertops, a black statement faucet, a corner pantry for ample storage, and an island with built-in shelving. An upgraded chandelier<br>the dining area, while the living room boasts a stunning black shiplap fireplace surround with a custom rustic wood beam, adding warmth and character<br>space. Upstairs, two generous bedrooms sit at the top of the stairs, each with updated lighting to match the fresh and modern fixtures throughout the h<br>well-placed four-piece bathroom is conveniently located nearby, and a spacious bonus room provides the perfect separation between the secondary bed<br>the private primary suite while offering potential for a second living space, home office, play room or gym. The primary retreat is a dream, featuring a sp<br>walk-in closet with built-in shelving and a luxurious four-piece ensuite. The walkout basement, with its separate entry, offers incredible potential—whet<br>choose to develop it for additional living space, a suite, or a recreation area, the natural light and backyard access make it an ideal extension of the hon<br>an oversized back deck overlooks the fully fenced |                      |                                             |          |              |  |