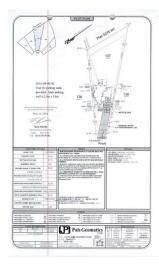

| l Information |                  |                     |          | DOM        |           |  |
|---------------|------------------|---------------------|----------|------------|-----------|--|
| /pe:          | Land             |                     |          | 61         |           |  |
| pe:           | Residential Land |                     |          | Layout     |           |  |
| wn:           | Fort McMurray    | Finished Floor Area | <u>1</u> | Beds:      | 0         |  |
| uilt:         | 0                | Abv Sqft:           | 0        | Baths:     | 0.0 (0 0) |  |
| ormation      |                  | Low Sqft:           |          | Style:     |           |  |
| Ar:           | 14,309 sqft      | Ttl Sqft:           |          |            |           |  |
| ape:          |                  |                     |          | De elsie e |           |  |
|               |                  |                     |          | Parking    |           |  |
|               |                  |                     |          | Ttl Park:  | 0         |  |
|               |                  |                     |          | Garage Sz: |           |  |
| :             |                  |                     |          |            |           |  |
| it:           |                  |                     |          |            |           |  |
| eat:          |                  |                     |          |            |           |  |
|               |                  |                     |          |            |           |  |
|               |                  |                     |          |            |           |  |

|                                                                                      |                                                                                                                                                                                               |                       | Utilities and Features                                   |       |            |  |  |
|--------------------------------------------------------------------------------------|-----------------------------------------------------------------------------------------------------------------------------------------------------------------------------------------------|-----------------------|----------------------------------------------------------|-------|------------|--|--|
| Roof:<br>Heating:<br>Sewer:<br>Ext Feat:<br>Kitchen Appl:<br>Int Feat:<br>Utilities: |                                                                                                                                                                                               |                       | Construction:<br>Flooring:<br>Water Source:<br>Fnd/Bsmt: |       |            |  |  |
|                                                                                      | Room Information                                                                                                                                                                              |                       |                                                          |       |            |  |  |
| Room                                                                                 | Level                                                                                                                                                                                         | Dimensions            | <u>Room</u><br>Legal/Tax/Financial                       | Level | Dimensions |  |  |
| Title:<br><b>Fee Simple</b><br>Legal Desc:                                           | 0923934                                                                                                                                                                                       | Zoning:<br><b>R1S</b> | Remarks                                                  |       |            |  |  |
| Pub Rmks:                                                                            | Looking for the perfect spot to build your DREAM HOME?? Look no further than 125 Shalestone place. Located in a quiet culdesac, with over 14000 sq ft of land, the possibilities are endless! |                       |                                                          |       |            |  |  |