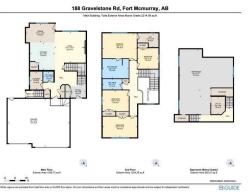

## 188 GRAVELSTONE Road, Fort McMurray T9K 0W9

| MLS®#:  | A2204786 | Area:   | Stonecreek   | Listing<br>Date:                                                                   | 03/22/25 | List Price:                                      | \$685,000                                            |       |                                                                |                                 |  |
|---------|----------|---------|--------------|------------------------------------------------------------------------------------|----------|--------------------------------------------------|------------------------------------------------------|-------|----------------------------------------------------------------|---------------------------------|--|
| Status: | Active   | County: | Wood Buffalo | Change:                                                                            | None     | Associatio                                       | on: Fort McMurray                                    |       |                                                                |                                 |  |
|         |          |         |              | General Inf<br>Prop Type:<br>Sub Type:<br>City/Town:<br>Year Built:<br>Lot Informa |          | Residential<br>Detached<br>Fort McMurray<br>2014 | <u>Finished Floor Area</u><br>Abv Sqft:<br>Low Sqft: | 2,214 | <u>DOM</u><br><b>69</b><br>Layout<br>Beds:<br>Baths:<br>Style: | 4 (4 )<br>2.5 (2 1)<br>2 Storey |  |
|         |          |         |              | Lot Sz Ar:                                                                         |          | 5,173 sqft                                       | Ttl Sqft:                                            | 2,214 |                                                                |                                 |  |
|         |          |         |              | Lot Shape:                                                                         |          |                                                  |                                                      |       | <u>Parking</u><br>Ttl Park:<br>Garage Sz:                      | 6<br>3                          |  |
|         |          |         |              | Access:<br>Lot Feat:<br>Park Feat:                                                 |          | Back Yard<br>Triple Garage Attached              |                                                      |       | -                                                              |                                 |  |

Utilities and Features

| Roof:<br>Heating:<br>Sewer:<br>Ext Feat:                                                                            | Asphalt Shingle<br>Forced Air,Natural Gas<br>Private Yard |                                                                                                                | Construction:<br>Concrete<br>Flooring:<br>Carpet,Laminate,Tile       | <b>Concrete</b><br>Flooring:                               |                                                                                            |  |  |
|---------------------------------------------------------------------------------------------------------------------|-----------------------------------------------------------|----------------------------------------------------------------------------------------------------------------|----------------------------------------------------------------------|------------------------------------------------------------|--------------------------------------------------------------------------------------------|--|--|
|                                                                                                                     |                                                           |                                                                                                                | Water Source:<br>Fnd/Bsmt:<br><b>Poured Concrete</b>                 | Water Source:<br>Fnd/Bsmt:                                 |                                                                                            |  |  |
| Kitchen Appl: See Remarks   Int Feat: Jetted Tub,Kitchen Island,Pantry,Separate Entrance,N   Utilities: Vitilities: |                                                           |                                                                                                                | ۶,Walk-In Closet(s)                                                  |                                                            |                                                                                            |  |  |
|                                                                                                                     |                                                           |                                                                                                                | Room Information                                                     |                                                            |                                                                                            |  |  |
| Room<br>2pc Bathroom<br>Kitchen<br>Living Room<br>5pc Ensuite ba<br>Bedroom<br>Bedroom - Prin                       | Main<br>Main<br>Ith Second<br>Second                      | Dimensions<br>4`11" x 5`0"<br>12`0" x 13`5"<br>15`1" x 15`1"<br>12`9" x 9`6"<br>16`9" x 10`1"<br>16`8" x 13`0" | Room<br>Dining Room<br>Laundry<br>4pc Bathroom<br>Bedroom<br>Bedroom | <u>Level</u><br>Main<br>Main<br>Second<br>Second<br>Second | Dimensions<br>13`11" x 9`1"<br>6`0" x 8`9"<br>9`4" x 5`1"<br>12`9" x 9`2"<br>10`2" x 10`0" |  |  |
|                                                                                                                     |                                                           |                                                                                                                | Legal/Tax/Financial                                                  |                                                            |                                                                                            |  |  |